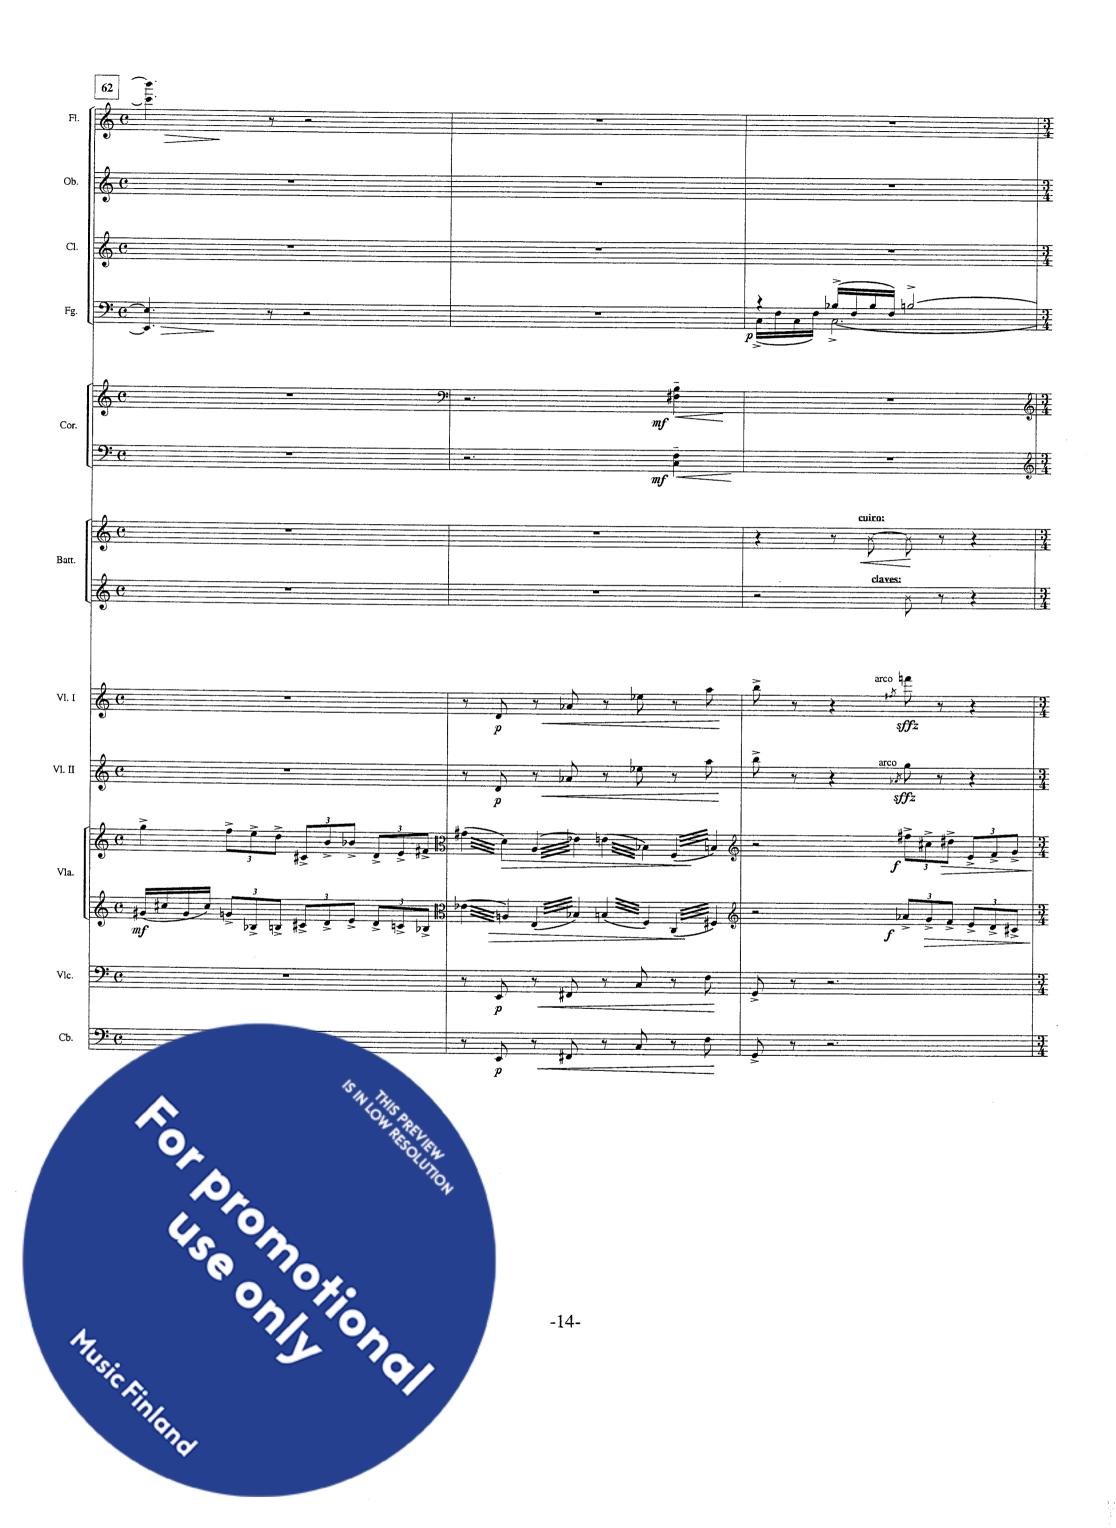

#### Variations:

Thema — Strings

- 1. Bassoons
  - 2. Violas
- 3. Oboes
- 4. Horns
- 5. Flutes
- 6. Violoncellos
- 7. Trumpets

ings (—> woodwinds)

- 9 Woodwinds
- 1. Stings and Brass oodwinds —> Clarinets
- 14. Trombones
  - 15. Tutti