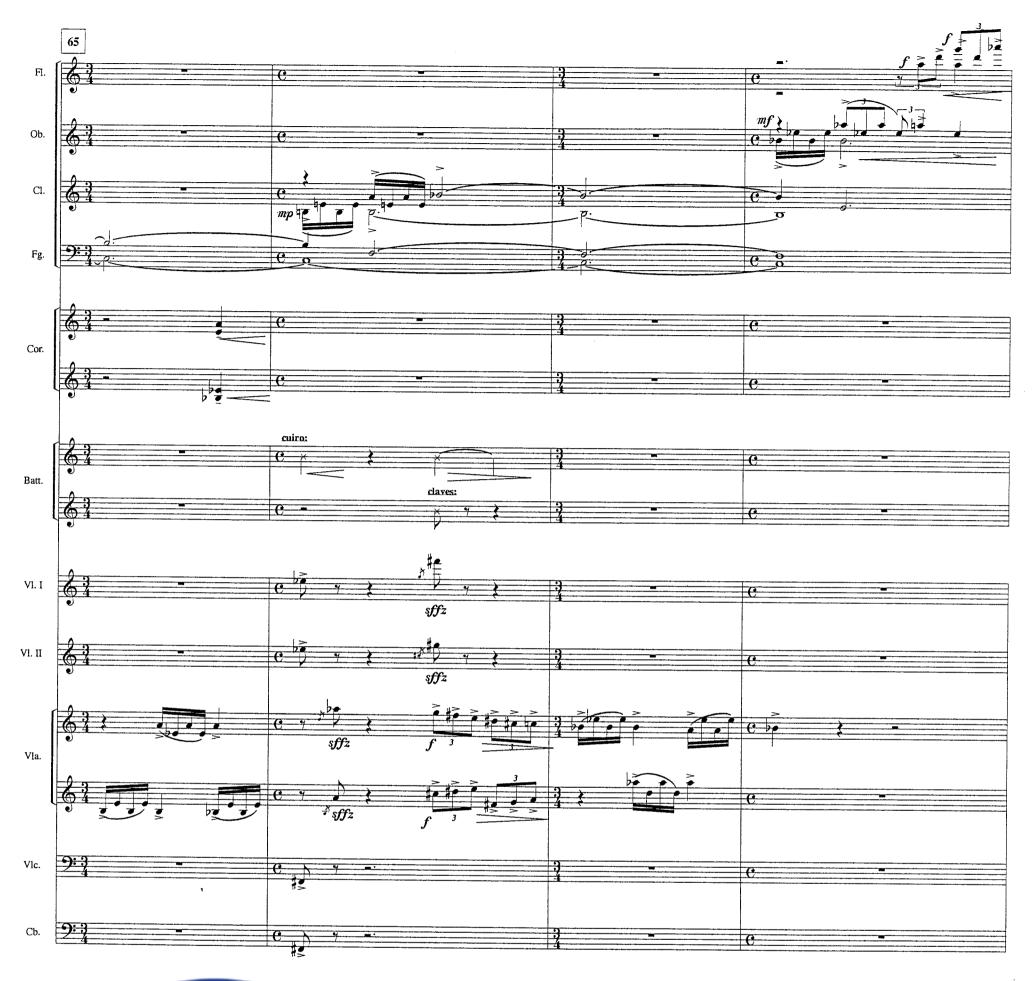

#### Variations:

Thema — Strings

- 1. Bassoons
  - 2. Violas
- 3. Oboes
- 4. Horns
- 5. Flutes
- 6. Violoncellos
- 7. Trumpets

ings (—> woodwinds)

- 9 Woodwinds
- 1. Stings and Brass oodwinds —> Clarinets
- 14. Trombones
  - 15. Tutti