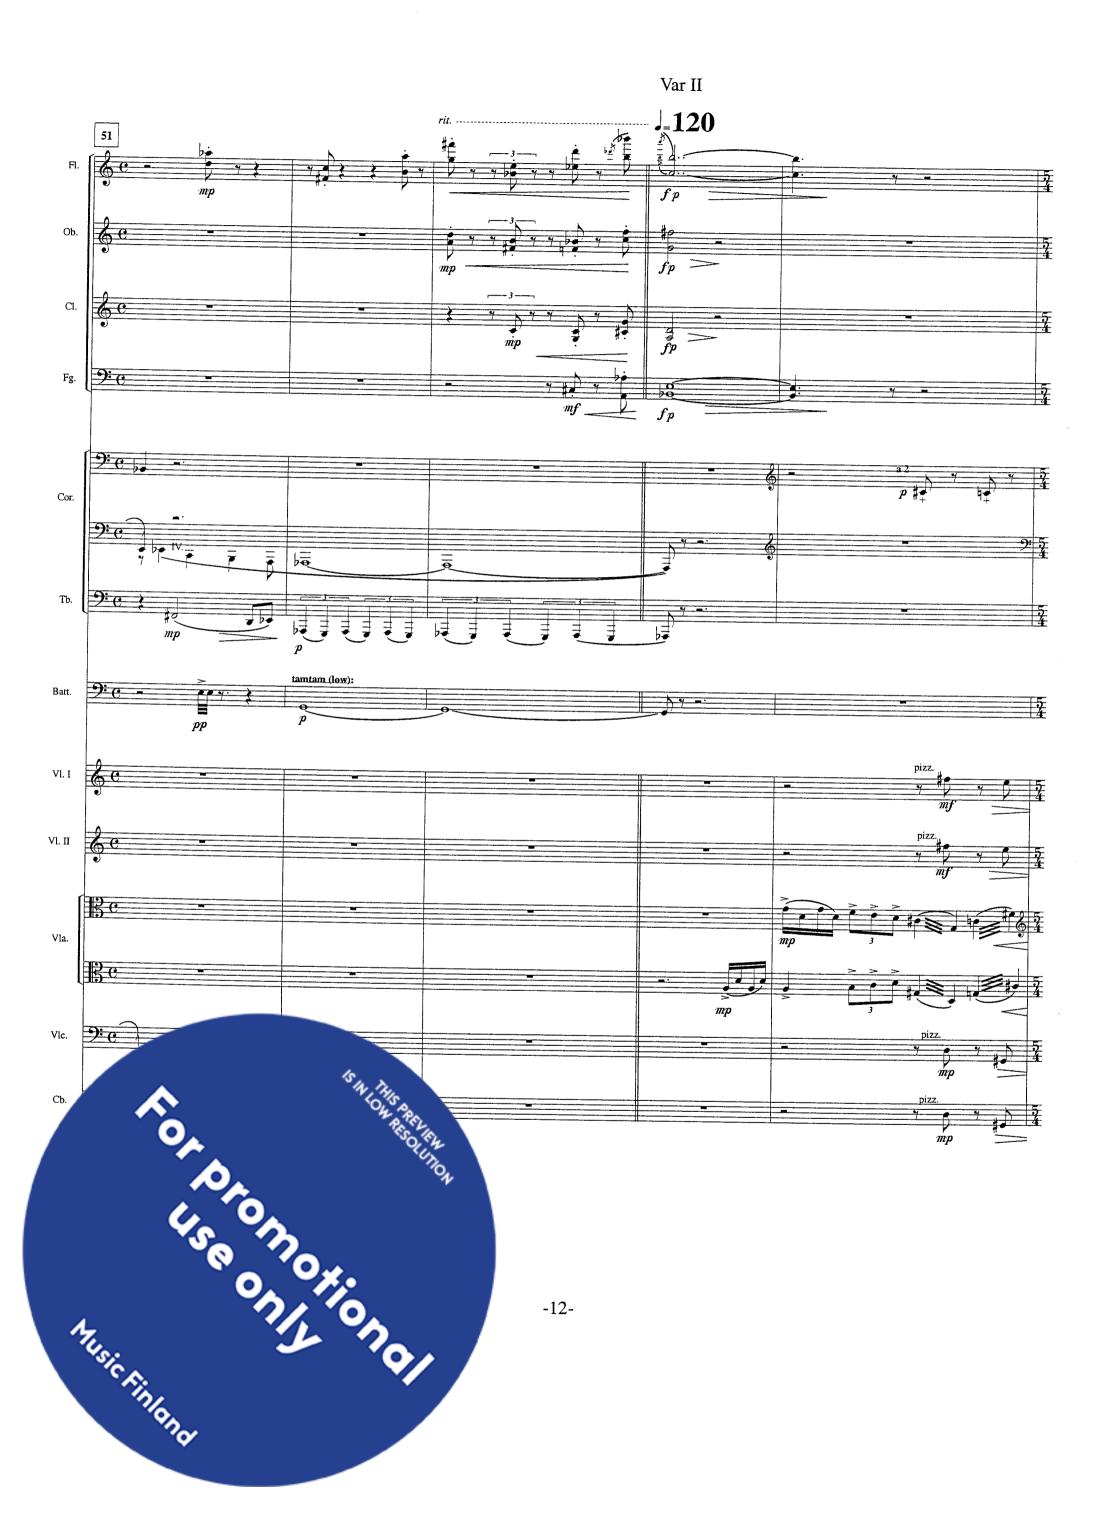

#### Variations:

Thema — Strings

- 1. Bassoons
  - 2. Violas
- 3. Oboes
- 4. Horns
- 5. Flutes
- 6. Violoncellos
- 7. Trumpets

ings (—> woodwinds)

- 9 Woodwinds
- 1. Stings and Brass oodwinds —> Clarinets
- 14. Trombones
  - 15. Tutti