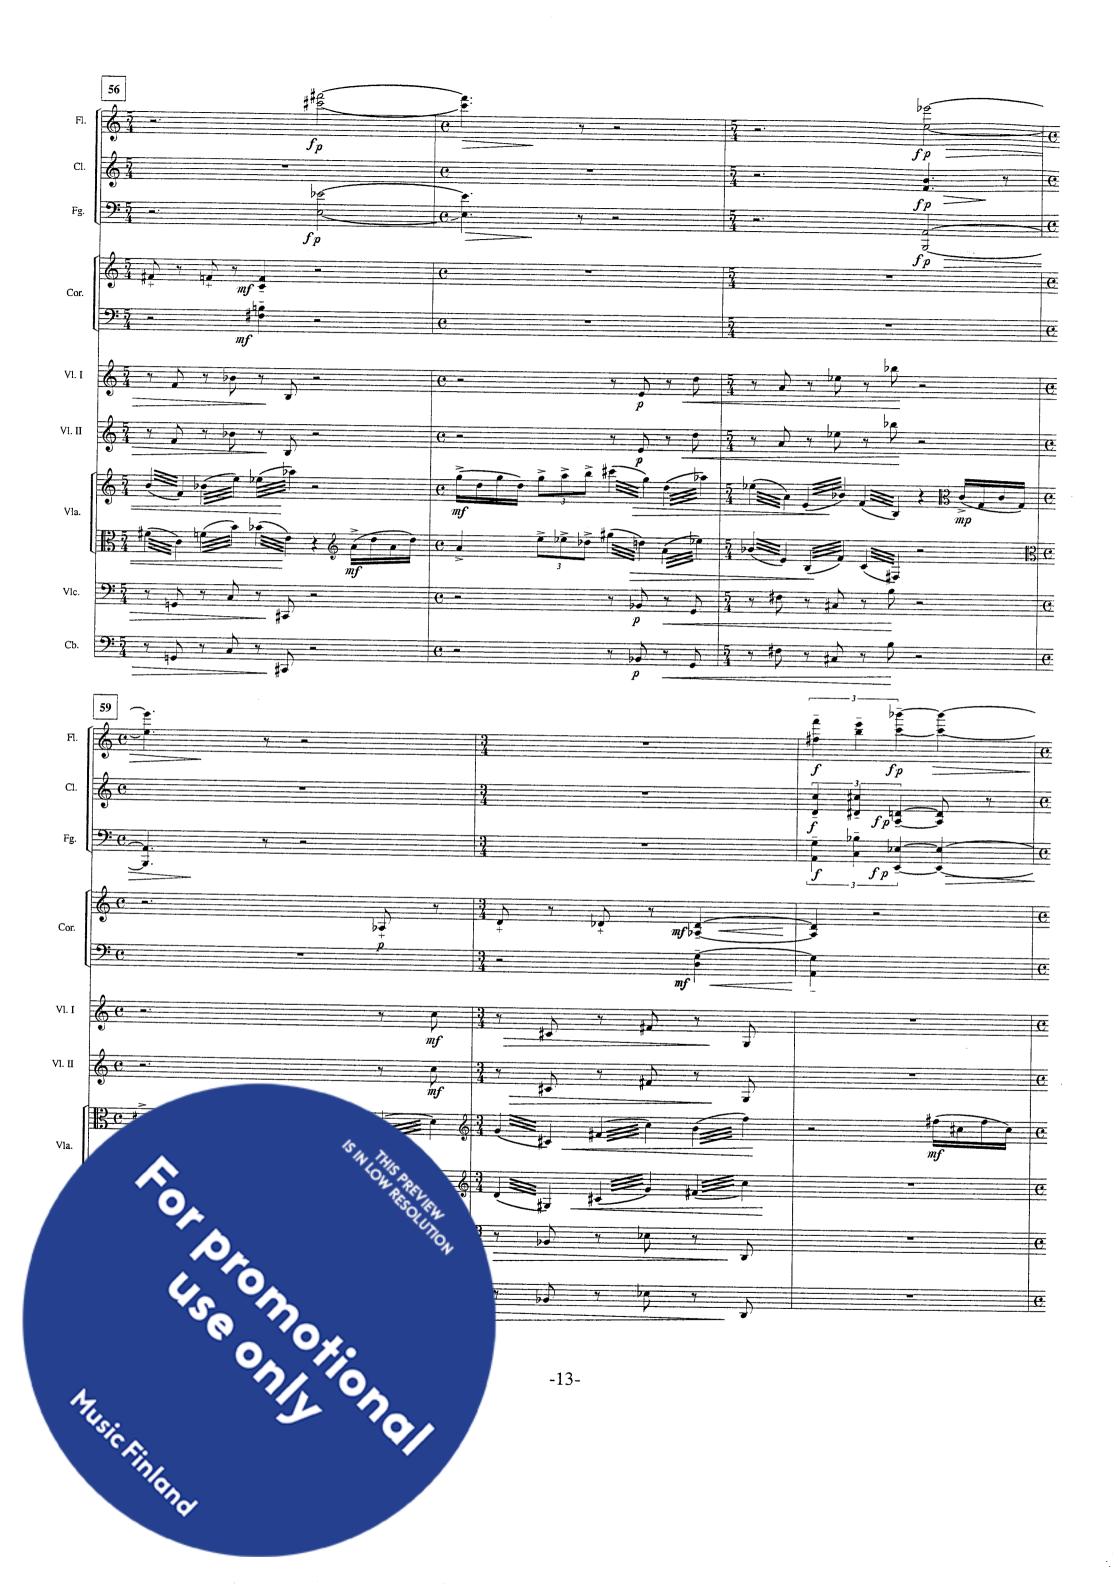

#### Variations:

Thema — Strings

- 1. Bassoons
  - 2. Violas
- 3. Oboes
- 4. Horns
- 5. Flutes
- 6. Violoncellos
- 7. Trumpets

ings (—> woodwinds)

- 9 Woodwinds
- 1. Stings and Brass oodwinds —> Clarinets
- 14. Trombones
  - 15. Tutti