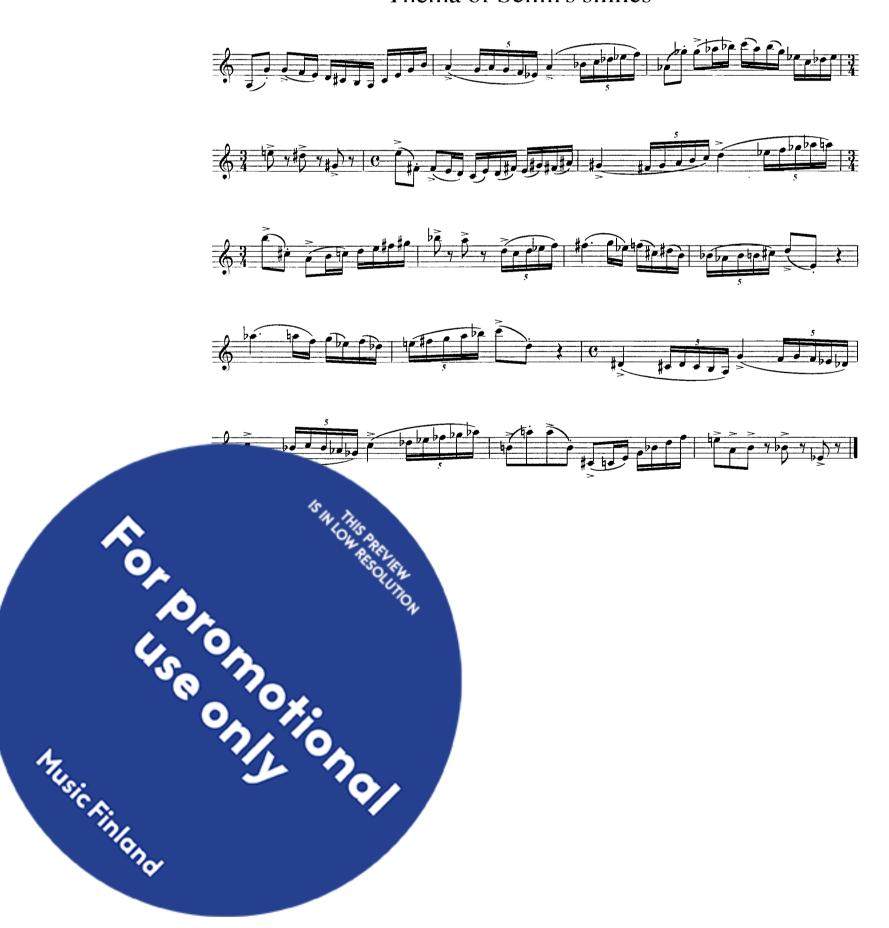

#### Riikka Talvitie

# Selim's smiles

for orchestra

2000





## Riikka Talvitie

# SELIM'S SMILES

for orchestra (large version)

2000



#### Score in C

2 Flauti (piccolo)2 Oboi2 Clarinetti in Si b2 Fagotti

4 Corni 3 Trombe 3 Tromboni Tuba

Pianoforte Arpa

Timpani
Batteria:
Vibraphone
Marimba
Glockenspiel
Tom-tom (4)
Snaredrum
Tam-tam (medium, low) +bow
Cymbal (high, low)
Wood blocks (3)
Claves
Cuiro

Archi

\*\*\*\*\*\*

#### Variations:

Thema — Strings

- 1. Bassoons
  - 2. Violas
- 3. Oboes
- 4. Horns
- 5. Flutes
- 6. Violoncellos
- 7. Trumpets

ings (—> woodwinds)

- 9 Woodwinds
- 1. Stings and Brass oodwinds —> Clarinets
- 14. Trombones
  - 15. Tutti



### Selim Palmgren: Piano concerto V



#### Thema of Selim's smiles



## Selim's smiles































-15-