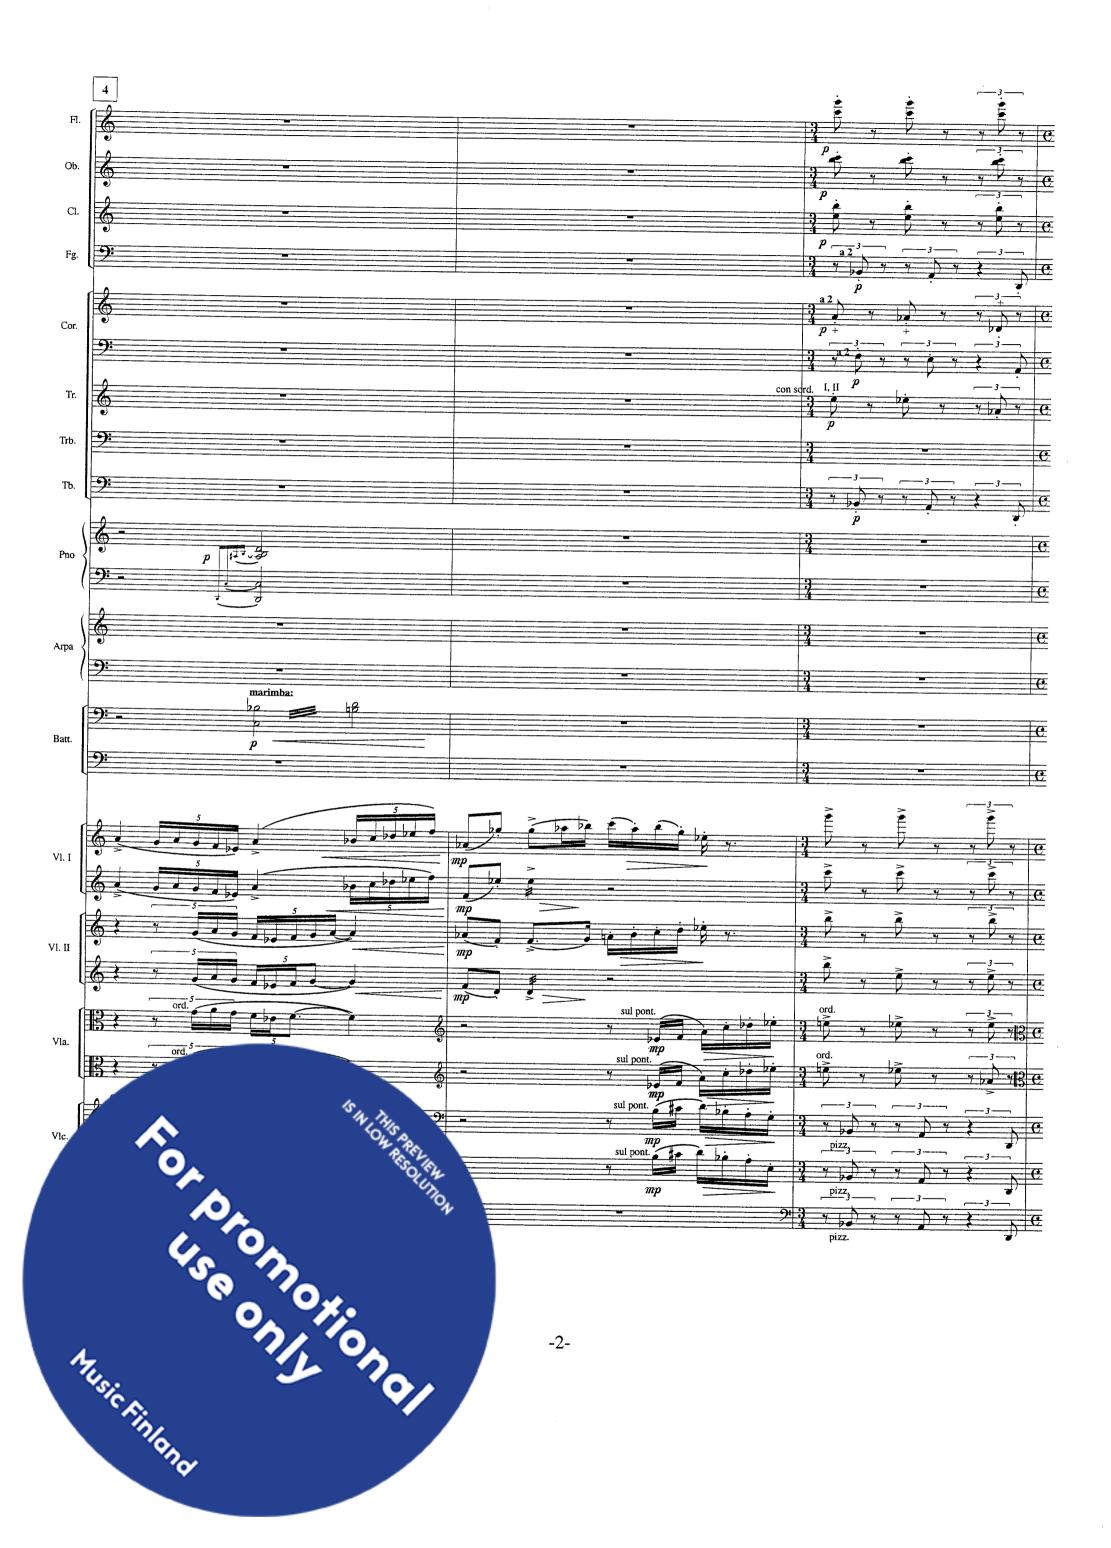

#### Variations:

Thema — Strings

- 1. Bassoons
  - 2. Violas
- 3. Oboes
- 4. Horns
- 5. Flutes
- 6. Violoncellos
- 7. Trumpets

ings (—> woodwinds)

- 9 Woodwinds
- 1. Stings and Brass oodwinds —> Clarinets
- 14. Trombones
  - 15. Tutti