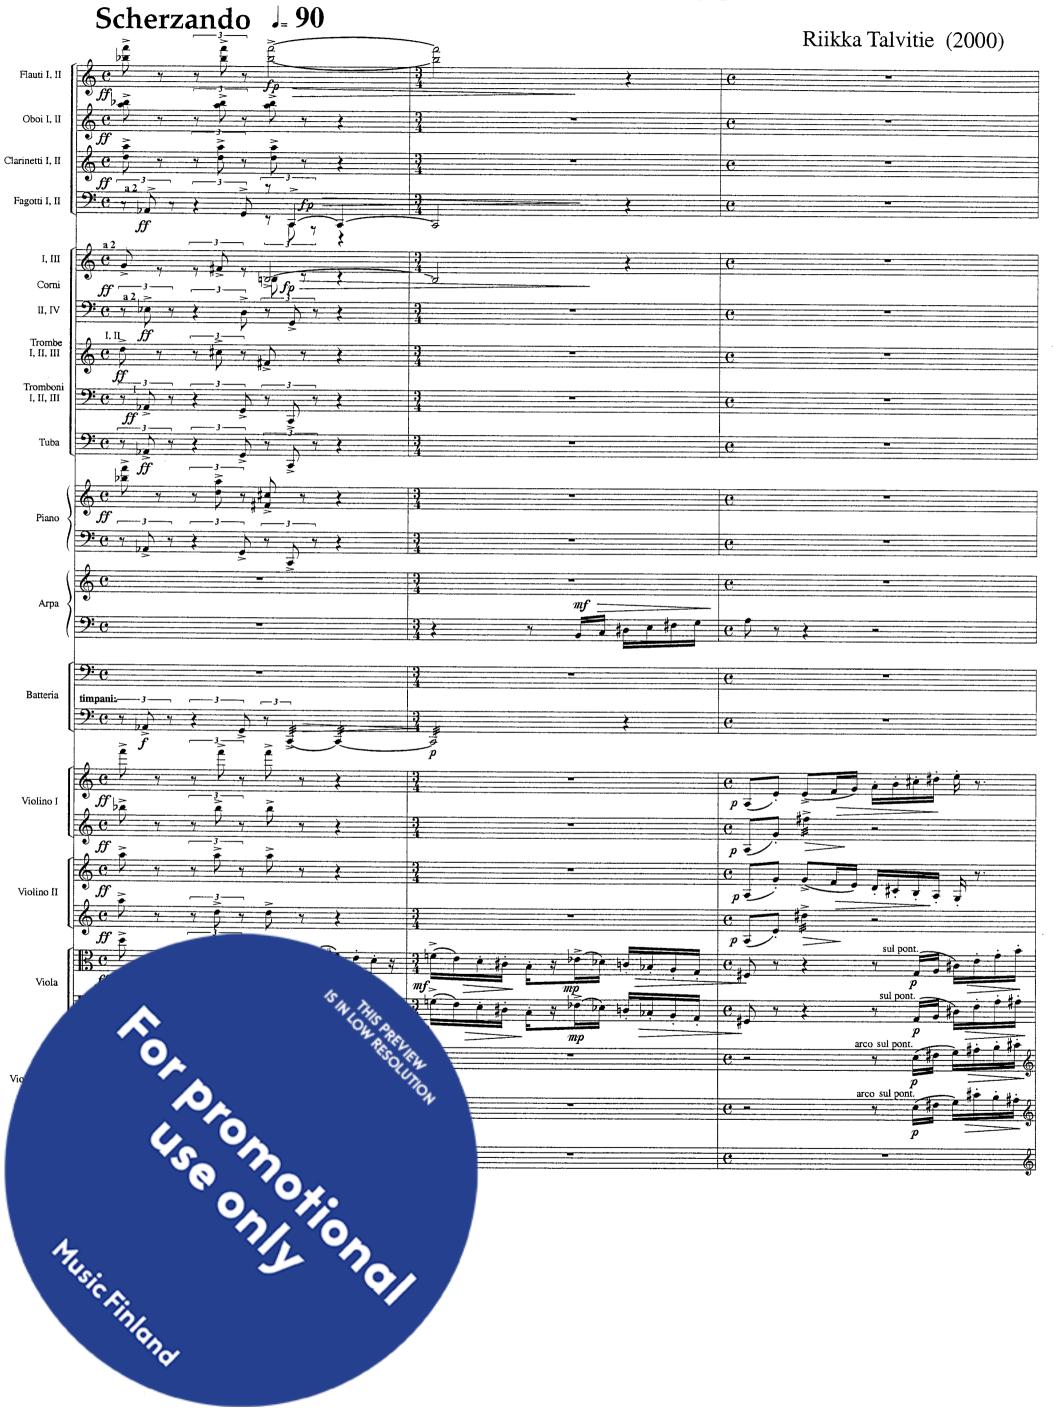

# SELIM'S SMILES

for orchestra (large version)

2000

#### Score in C

2 Flauti (piccolo)2 Oboi2 Clarinetti in Si b2 Fagotti

4 Corni 3 Trombe 3 Tromboni Tuba

Pianoforte Arpa

Timpani
Batteria:
Vibraphone
Marimba
Glockenspiel
Tom-tom (4)
Snaredrum
Tam-tam (medium, low) +bow
Cymbal (high, low)
Wood blocks (3)
Claves
Cuiro

#### Variations:

Thema — Strings

- 1. Bassoons
  - 2. Violas
- 3. Oboes
- 4. Horns
- 5. Flutes
- 6. Violoncellos
- 7. Trumpets

ings (—> woodwinds)

- 9 Woodwinds
- 1. Stings and Brass oodwinds —> Clarinets
- 14. Trombones
  - 15. Tutti