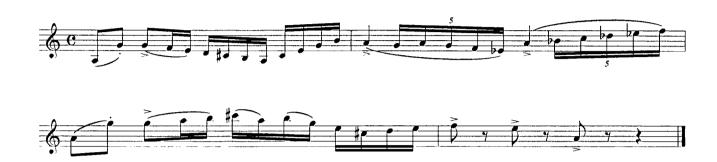

#### Riikka Talvitie

# Selim's smiles

for orchestra

2000





## Riikka Talvitie

# SELIM'S SMILES

for orchestra (large version)

2000



#### Score in C

2 Flauti (piccolo)2 Oboi2 Clarinetti in Si b2 Fagotti

4 Corni 3 Trombe 3 Tromboni Tuba

Pianoforte Arpa

Timpani
Batteria:
Vibraphone
Marimba
Glockenspiel
Tom-tom (4)
Snaredrum
Tam-tam (medium, low) +bow
Cymbal (high, low)
Wood blocks (3)
Claves
Cuiro

Archi

\*\*\*\*\*\*

#### Variations:

Thema — Strings

- 1. Bassoons
  - 2. Violas
- 3. Oboes
- 4. Horns
- 5. Flutes
- 6. Violoncellos
- 7. Trumpets

ings (—> woodwinds)

- 9 Woodwinds
- 1. Stings and Brass oodwinds —> Clarinets
- 14. Trombones
  - 15. Tutti



### Selim Palmgren: Piano concerto V



#### Thema of Selim's smiles



## Selim's smiles































-15-