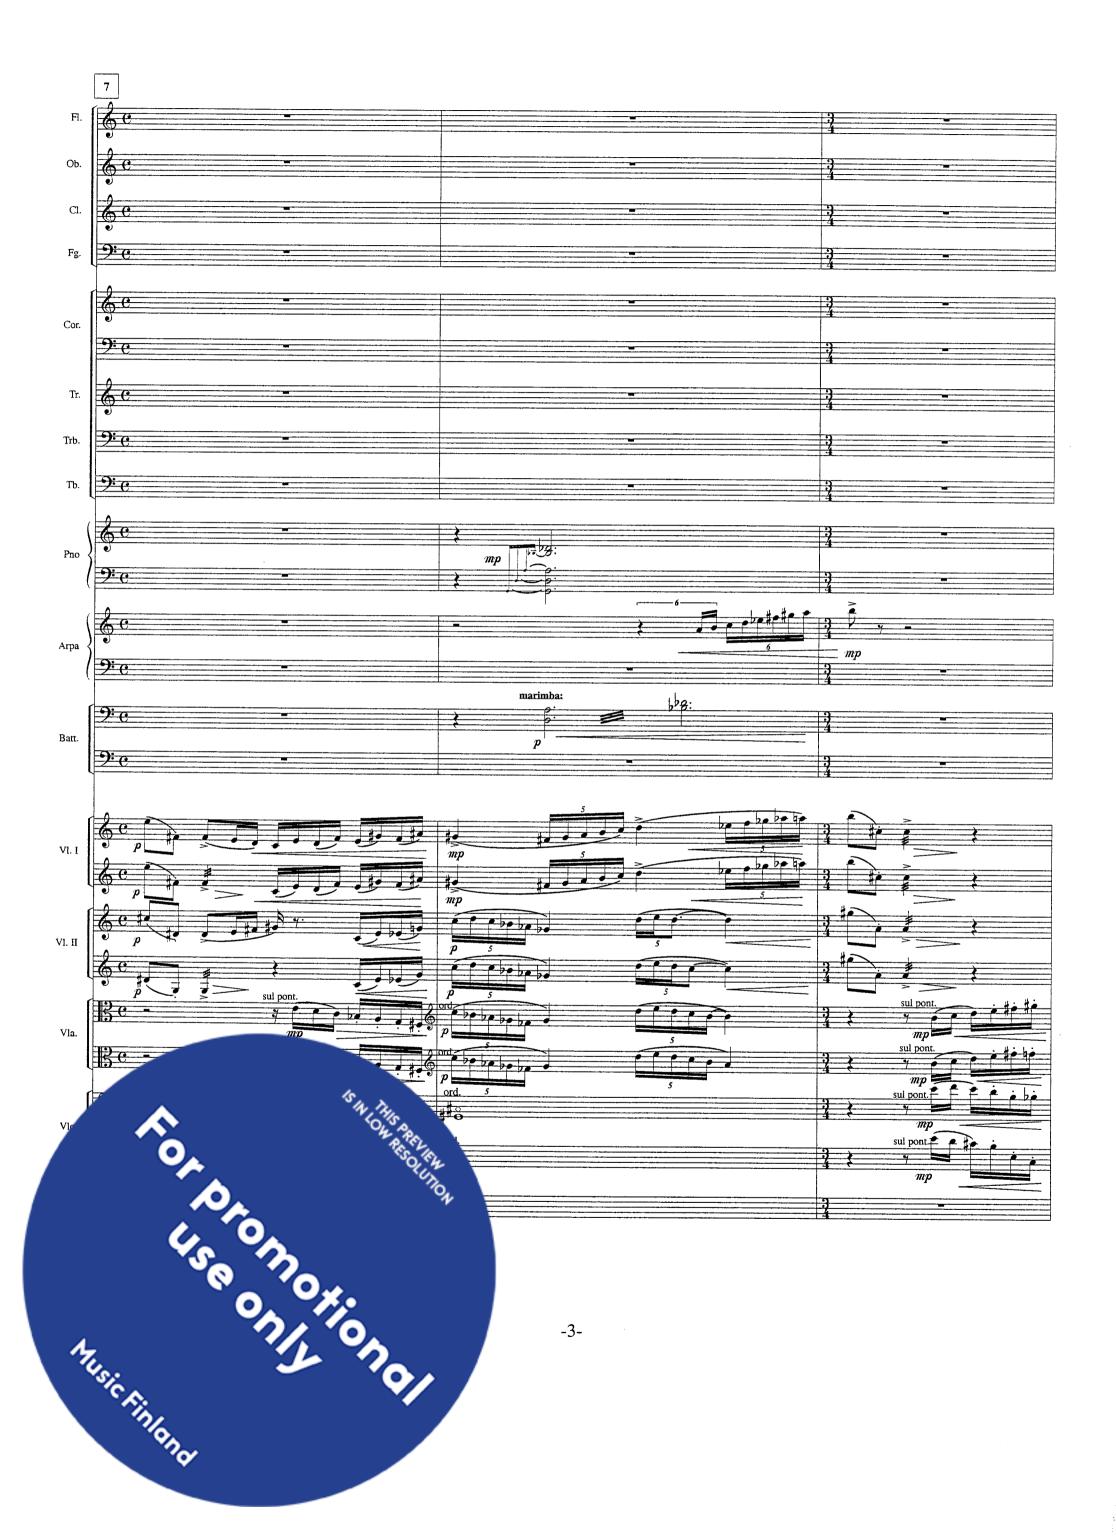

#### Variations:

Thema — Strings

- 1. Bassoons
  - 2. Violas
- 3. Oboes
- 4. Horns
- 5. Flutes
- 6. Violoncellos
- 7. Trumpets

ings (—> woodwinds)

- 9 Woodwinds
- 1. Stings and Brass oodwinds —> Clarinets
- 14. Trombones
  - 15. Tutti