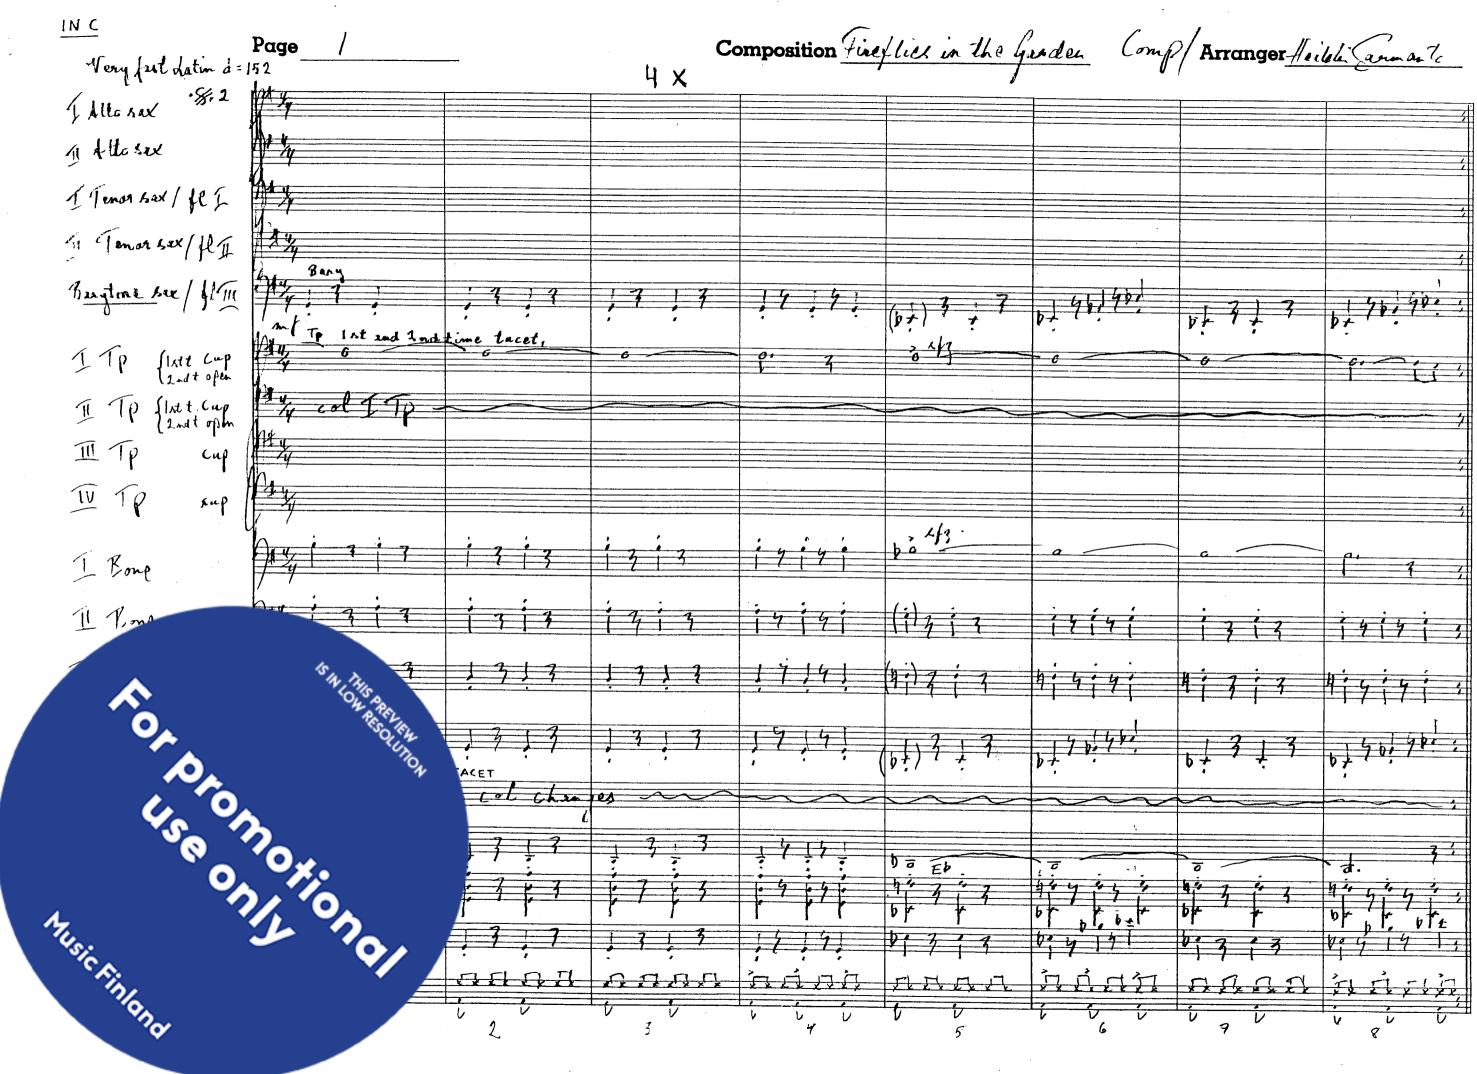

## 14 019

Composition Fireflies in the Garden Comp/Arranger / Sarmin Co Page 4 X xax, uf? Tacet 1 st and 2 nd t -41 1 As My Tacet 1st and 2 nd to 1 As , 1 J sife Tacet Act and & ad t ITs/ fl I - 1/-9 0 V D T ō 11 TA/ fl I Bary/fl I Tp 1 Cul エイア cup THI cup IV TP Ŧ 1419 I Bond 13 4141 Turn D 4141  $(\dot{r})$ -11 1919 S N 1415 PREATER A 19.9. 123 4 4 4 5 19191 6+) + 7 b+ 9b, 9b? Charry +1+7+ \$ ----Ausic Finland 1-7-17-1 17:11 1 1 1 2 7 2 4 x 7 1 4 1 ~ / 10 × 2 / ;0 12 17 14 13