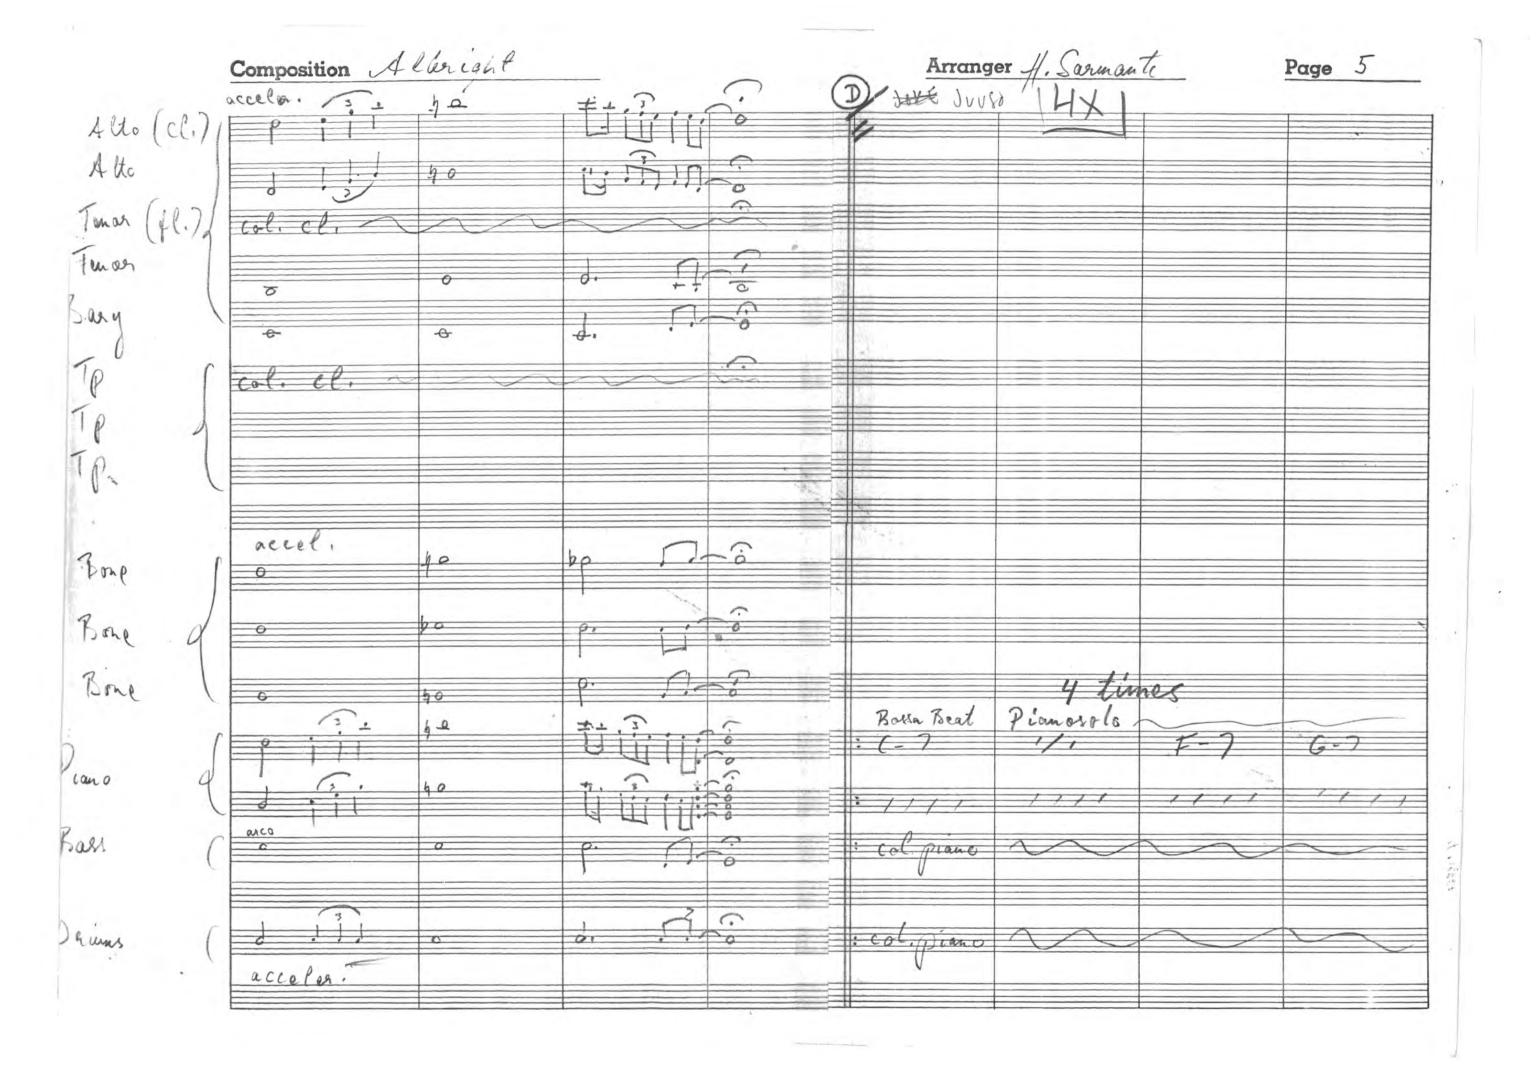

|                       |      |       |                       |         |      |
| e \               |                       |      |       |                       |         |      |
| ( <del>C-</del> 7 | 11, F-7               | 6-7  | Abrag | 847                   | 1371 us | 7.   |
| Beat balla        | 11/1/1/1/             | 1117 | 1/1/  | 1111                  | 1111    | 1111 |
| ( colificanoch    | ads and               |      |       |                       |         |      |
| Boul Bossa Timp   |                       |      |       |                       |         |      |
|                   | 1                     | 1/ = | ·/·   | 1.                    | 1/-     | -/-  |
|                   |                       |      | -     |                       |         |      |