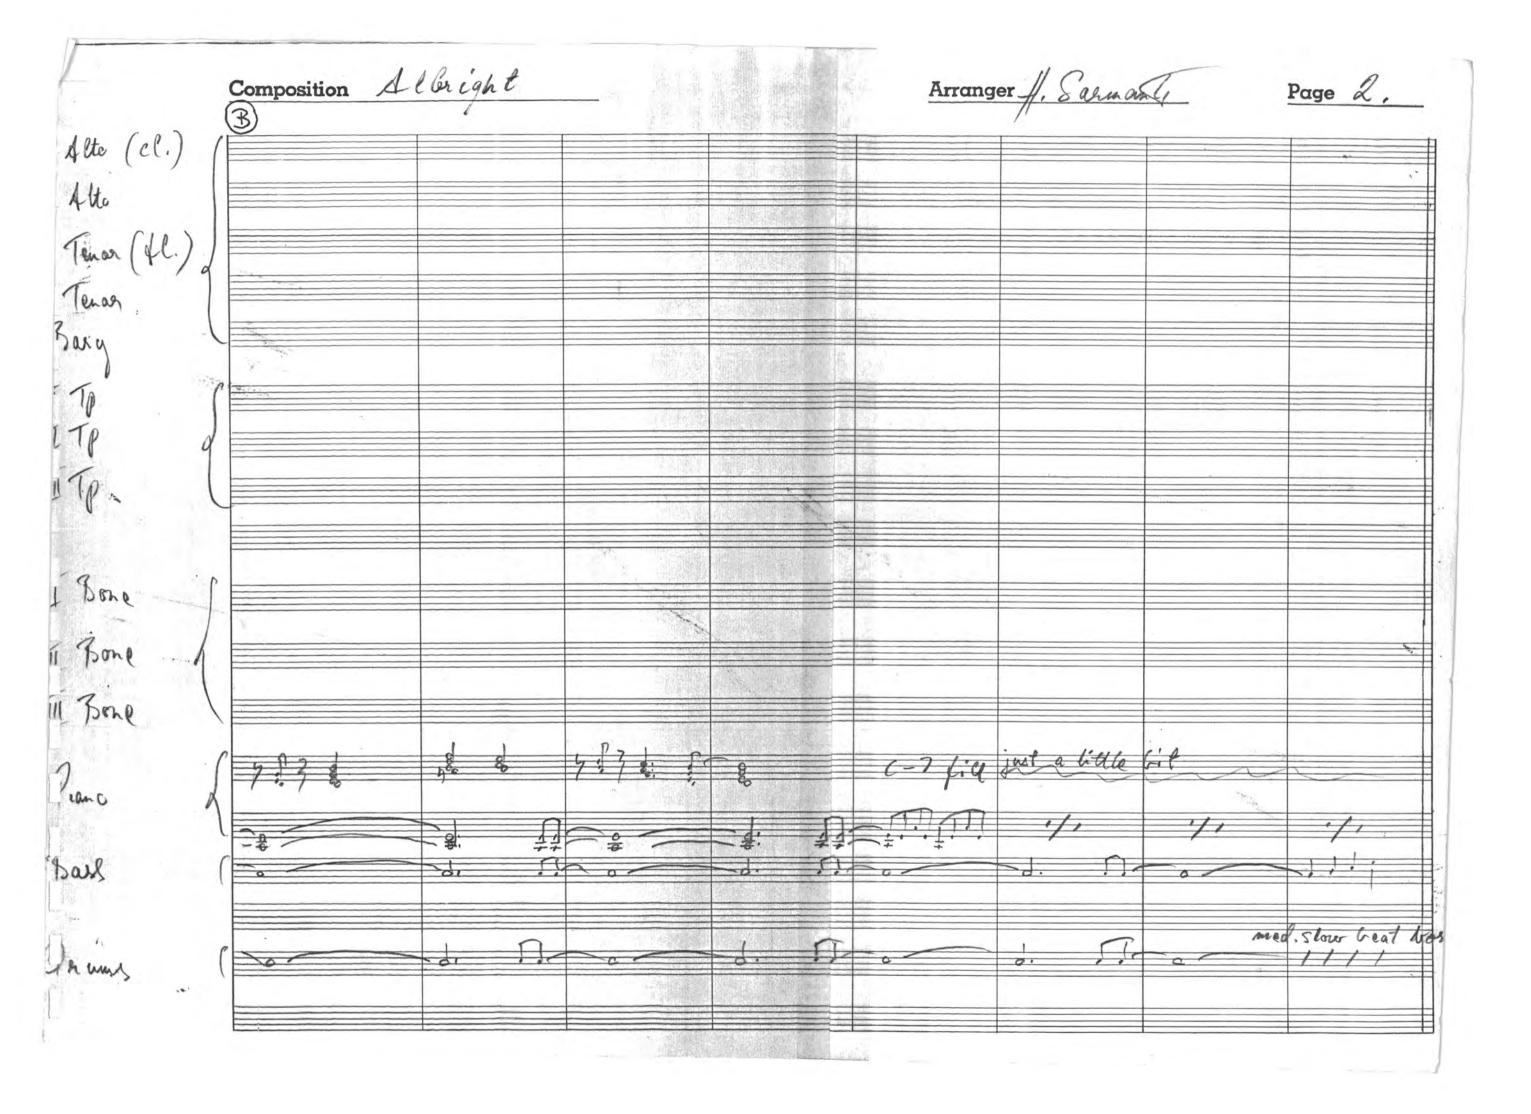

Heikki Sarmanto

## **Albright**

for big band

1977

## **Music Finland**

Copyright © by the Composer

All Rights Reserved

No part of this publication may be copied or reproduced in any form or by any means without the prior permission of the composer

Distribution: Music Finland Music Library Urho Kekkosen katu 2 C, 6<sup>th</sup> floor Fl-00100 Helsinki Finland

musiclibrary@musicfinland.fi www.musicfinland.fi

Helsinki, 2019





| Composition A     | Composition Alberight |      |       | Arranger H. Sarmon to |         |      |
|-------------------|-----------------------|------|-------|-----------------------|---------|------|
| · (cl.)           |                       | P    | Hij   | P. H                  | 0       | 0    |
|                   |                       |      |       |                       |         |      |
| n (H.) col. cl.   |                       |      |       |                       |         |      |
| er (              |                       |      |       |                       |         |      |
| Cun.              |                       |      |       |                       |         |      |
| Col. cl.          |                       |      |       |                       |