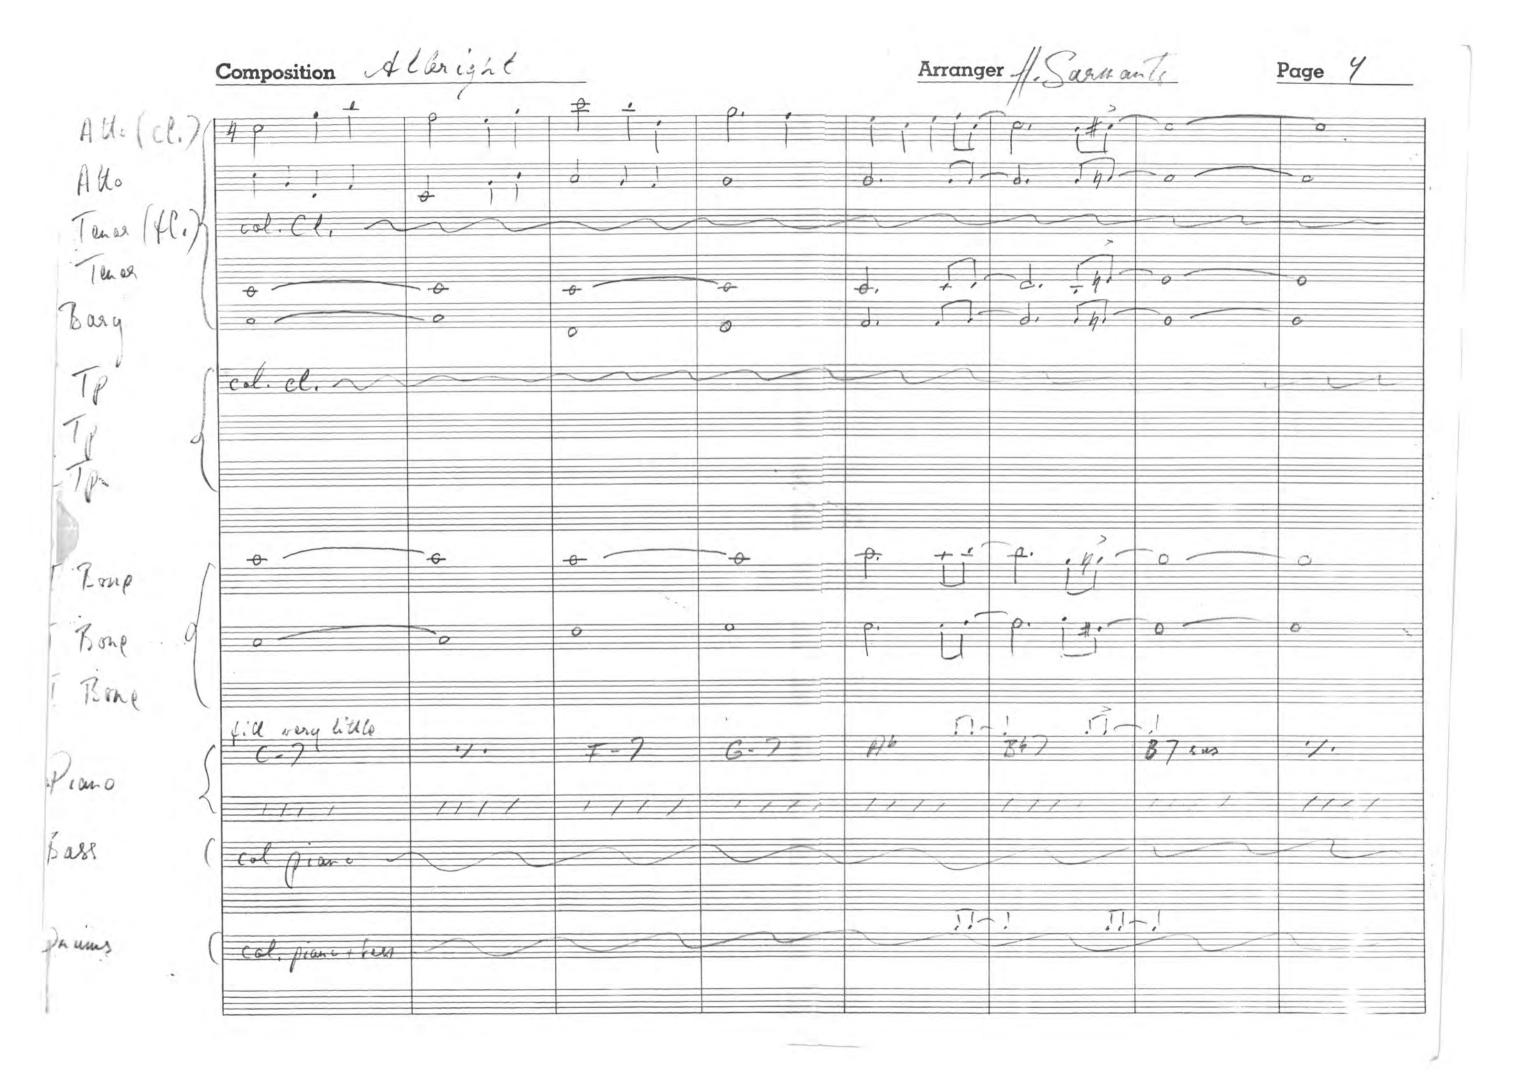

|                       |      |       |                       |         |      |
| e \               |                       |      |       |                       |         |      |
| ( <del>C-</del> 7 | 11, F-7               | 6-7  | Abrag | 847                   | 1371 us | 7.   |
| Beat balla        | 11/1/1/1/             | 1117 | 1/1/  | 1111                  | 1111    | 1111 |
| ( colificanoch    | ads and               |      |       |                       |         |      |
| Boul Bossa Timp   |                       |      |       |                       |         |      |
|                   | 1                     | 1/ = | ·/·   | 1.                    | 1/-     | -/-  |
|                   |                       |      | -     |                       |         |      |