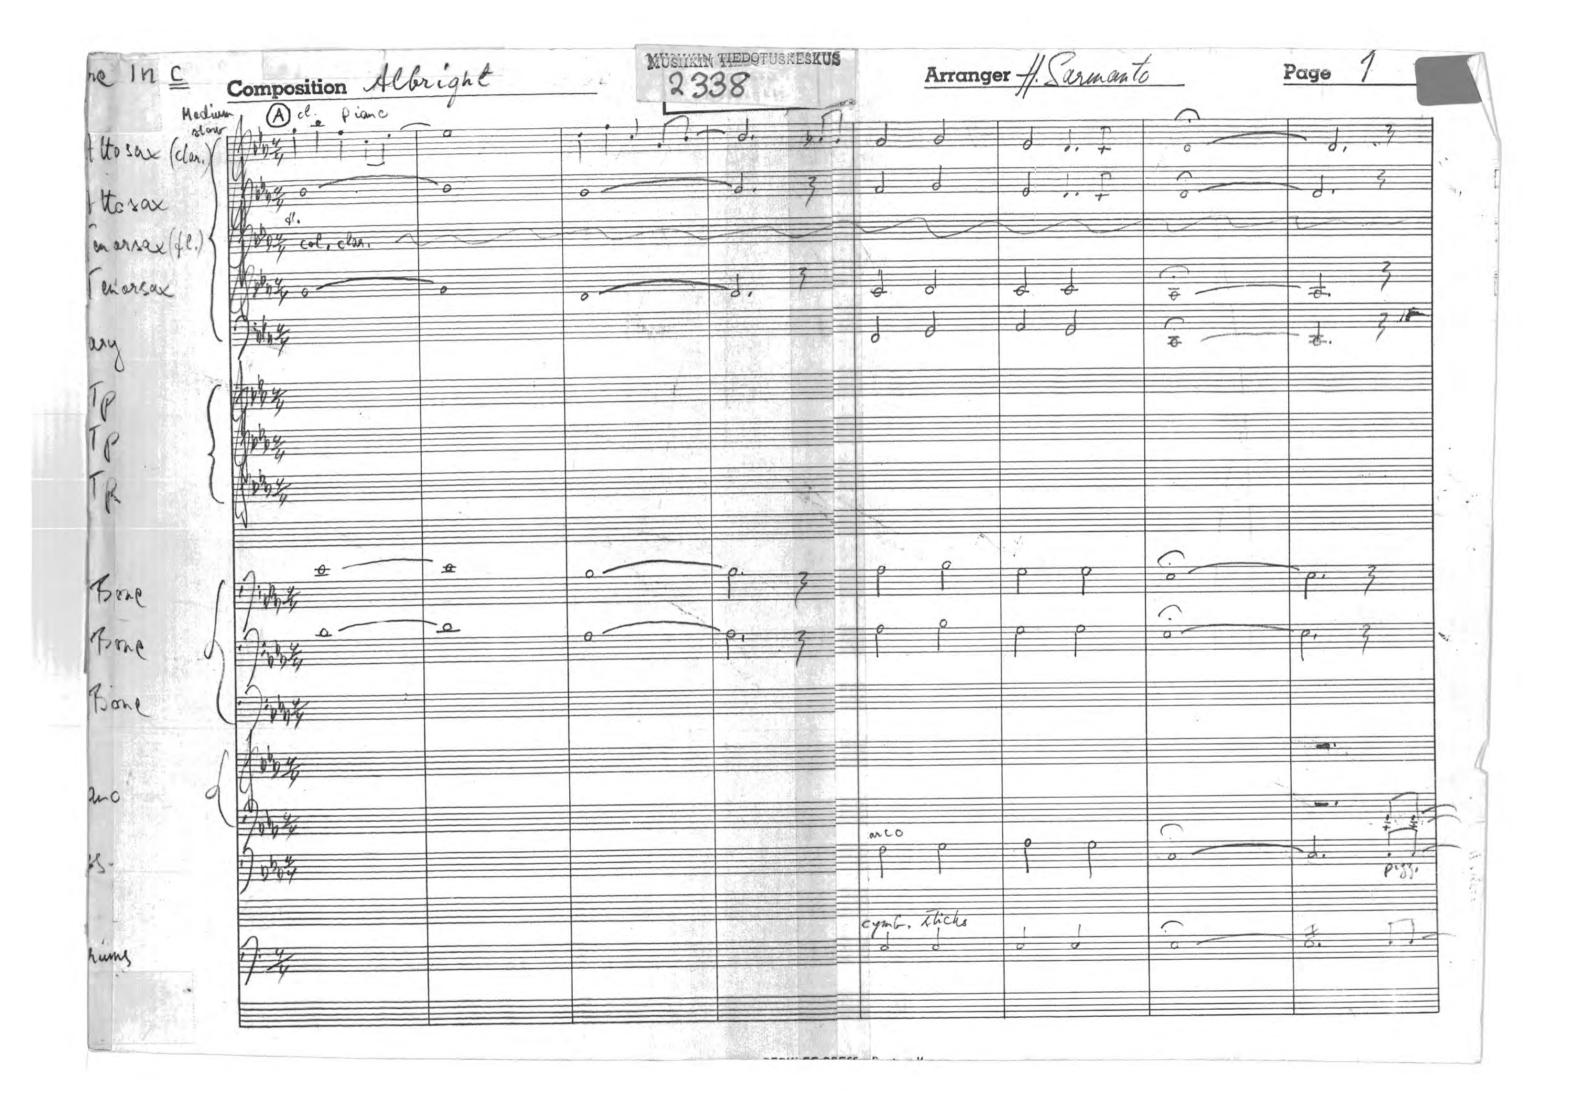

Heikki Sarmanto

## **Albright**

for big band

1977

## **Music Finland**

Copyright © by the Composer

All Rights Reserved

No part of this publication may be copied or reproduced in any form or by any means without the prior permission of the composer

Distribution: Music Finland Music Library Urho Kekkosen katu 2 C, 6<sup>th</sup> floor Fl-00100 Helsinki Finland

musiclibrary@musicfinland.fi www.musicfinland.fi

Helsinki, 2019





| Composition A     | Composition Alberight |      |       | Arranger H. Sarmon to |         |      |
|-------------------|-----------------------|------|-------|-----------------------|---------|------|
| · (cl.)           |                       | P    | Hij   | P. H                  | 0       | 0    |
|                   |                       |      |       |                       |         |      |
| n (H.) col. cl.   |                       |      |       |                       |         |      |
| er (              |                       |      |       |                       |         |      |
| Cun.              |                       |      |       |                       |         |      |
| Col. cl.          |                       |      |       |