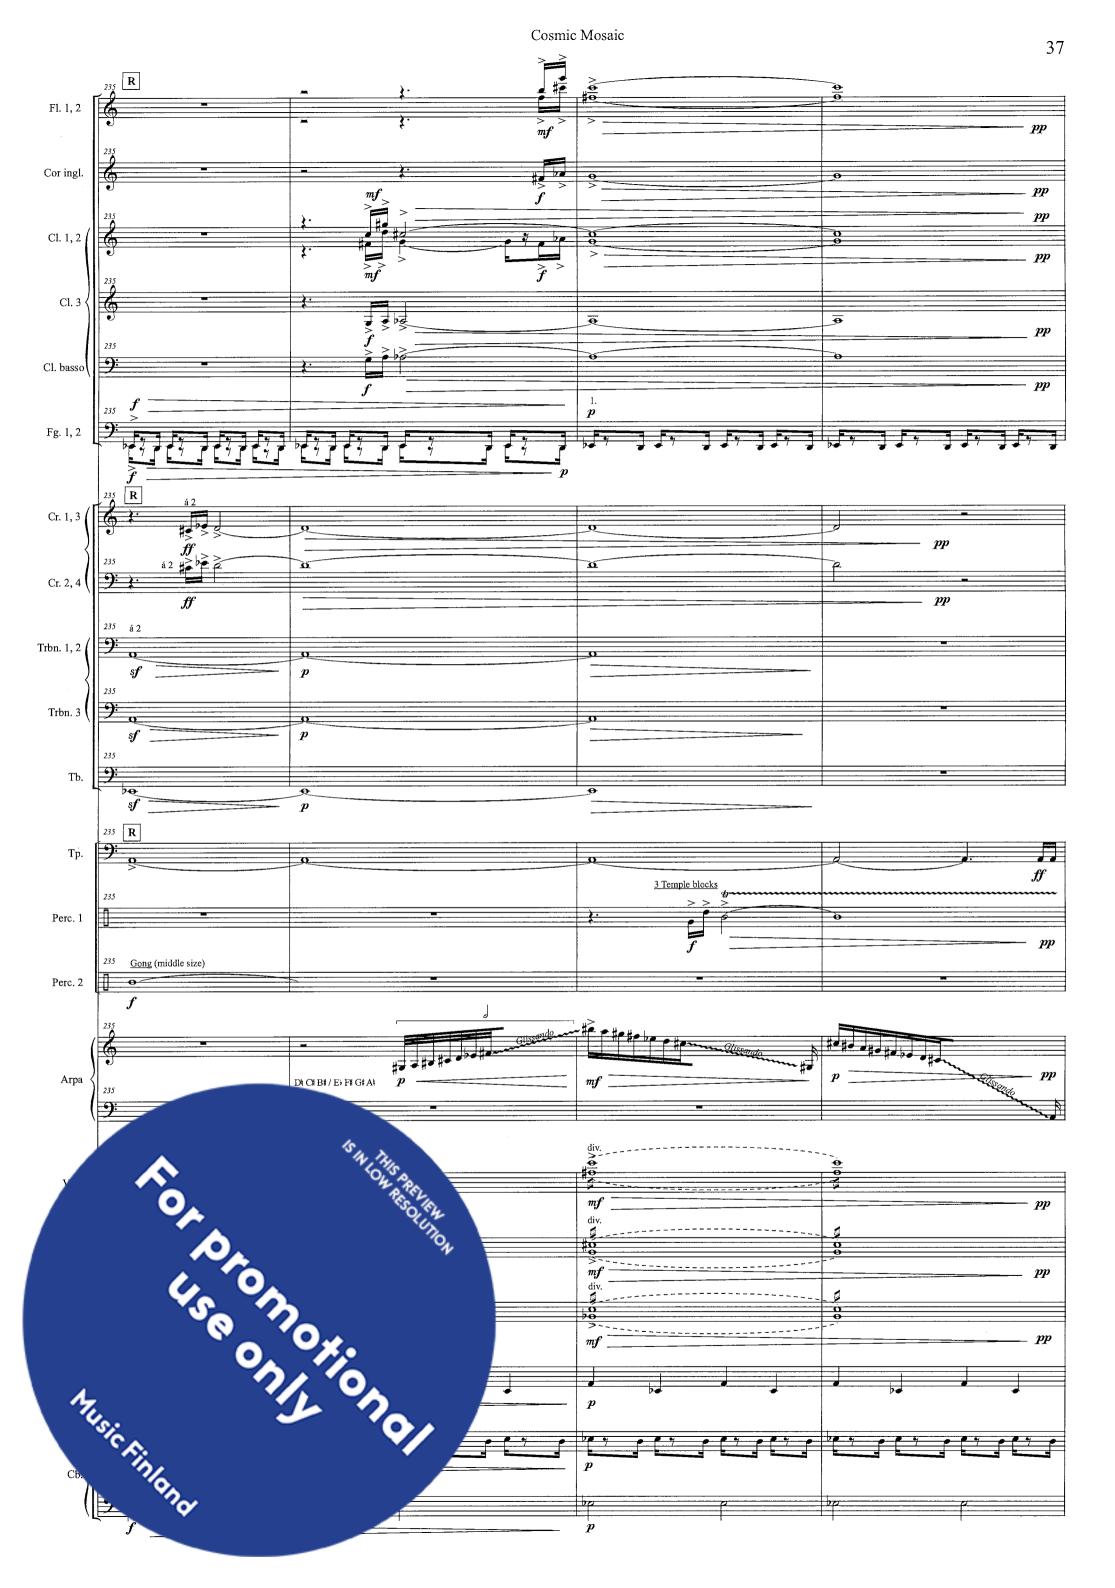

# Cosmic Mosaic I Elements

**Juho Miettinen 2011** 

Cosmic Mosaic

Ausic Ainlond

Trbn. 1, 2 Trbn. 3 Ausic Kinlond 

Cosmic Mosaic 18 I Picc Fl. 1, 2 Ob. 1, 2 Ob. 3 mfCl. 1, 2 Cl. 3 pp Fg. 1, 2 Fg. 3 Contrafg. Ι Cr. 1, 3 Cr. 2, 4 Tr. 1, 2 Trbn. 1, 2 Trbn. 3  $f\!\!f$ mfTb. VI. I ION DOOMONONONON RESOLUTION . unis. mf > mf Ausic Kinlond p = mf