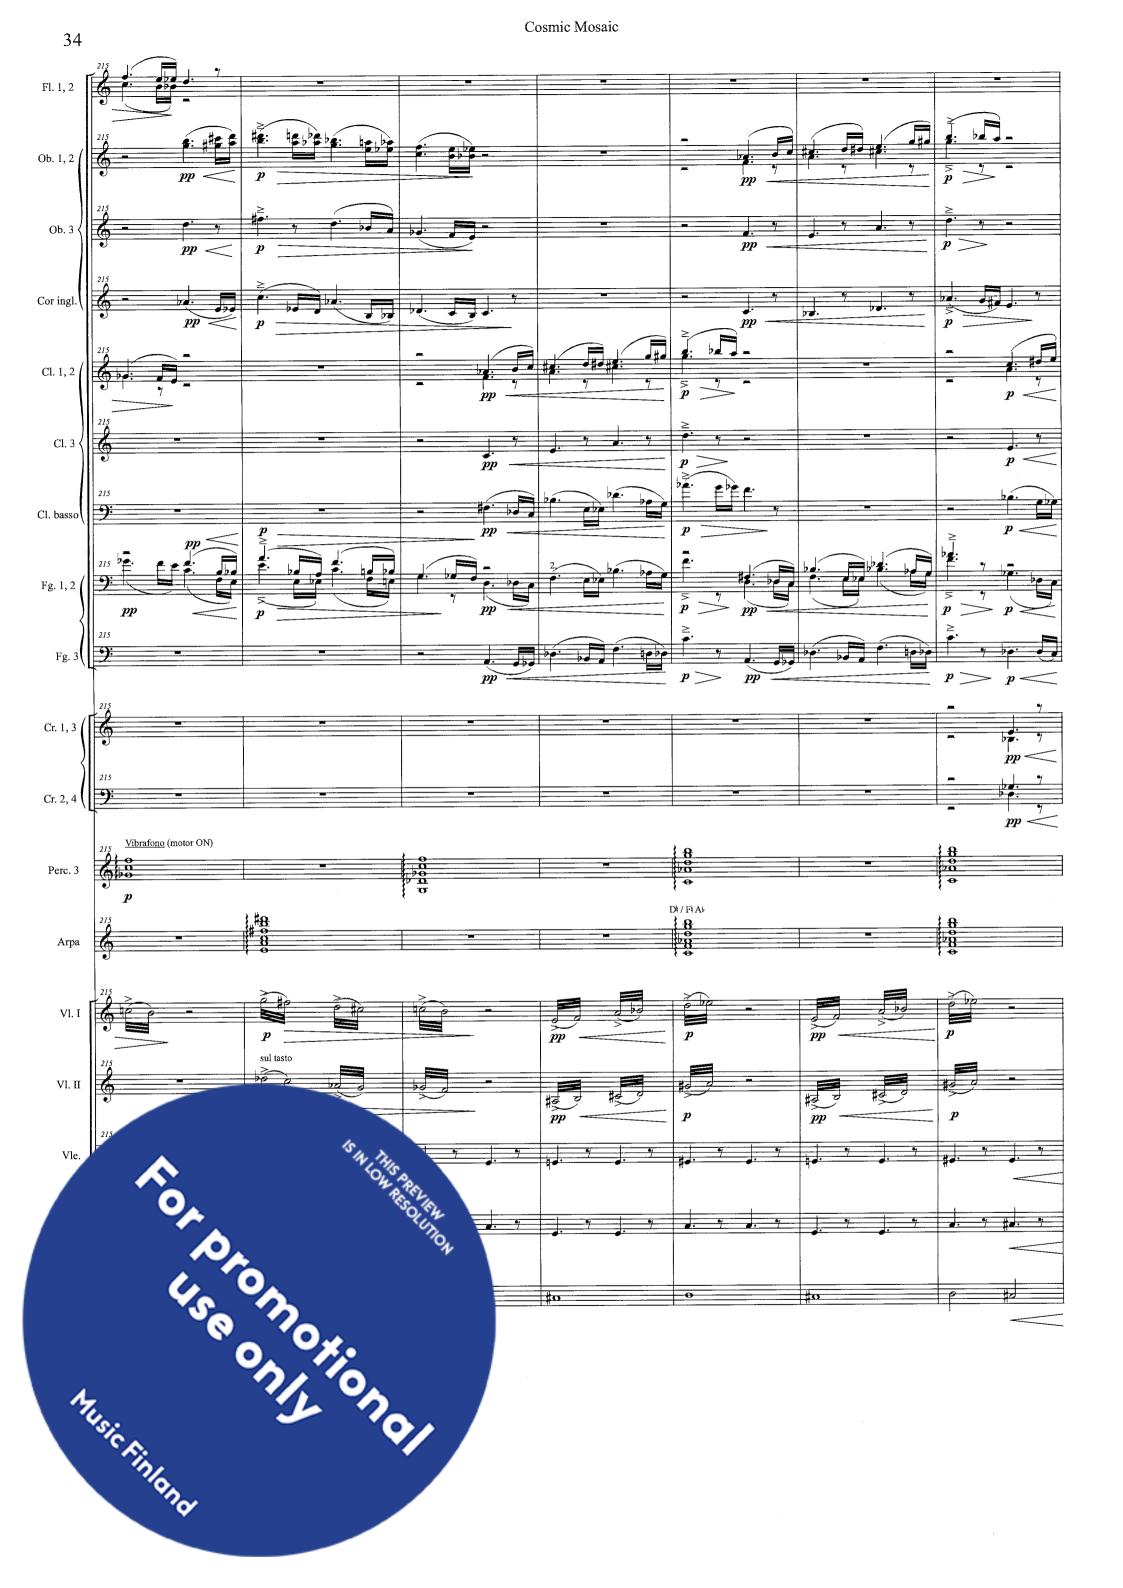

# Cosmic Mosaic I Elements

**Juho Miettinen 2011** 

Cosmic Mosaic

Ausic Ainlond

Trbn. 1, 2 Trbn. 3 Ausic Kinlond 

Cosmic Mosaic 18 I Picc Fl. 1, 2 Ob. 1, 2 Ob. 3 mfCl. 1, 2 Cl. 3 pp Fg. 1, 2 Fg. 3 Contrafg. Ι Cr. 1, 3 Cr. 2, 4 Tr. 1, 2 Trbn. 1, 2 Trbn. 3  $f\!\!f$ mfTb. VI. I ION DOOMONONONON RESOLUTION . unis. mf > mf Ausic Kinlond p = mf