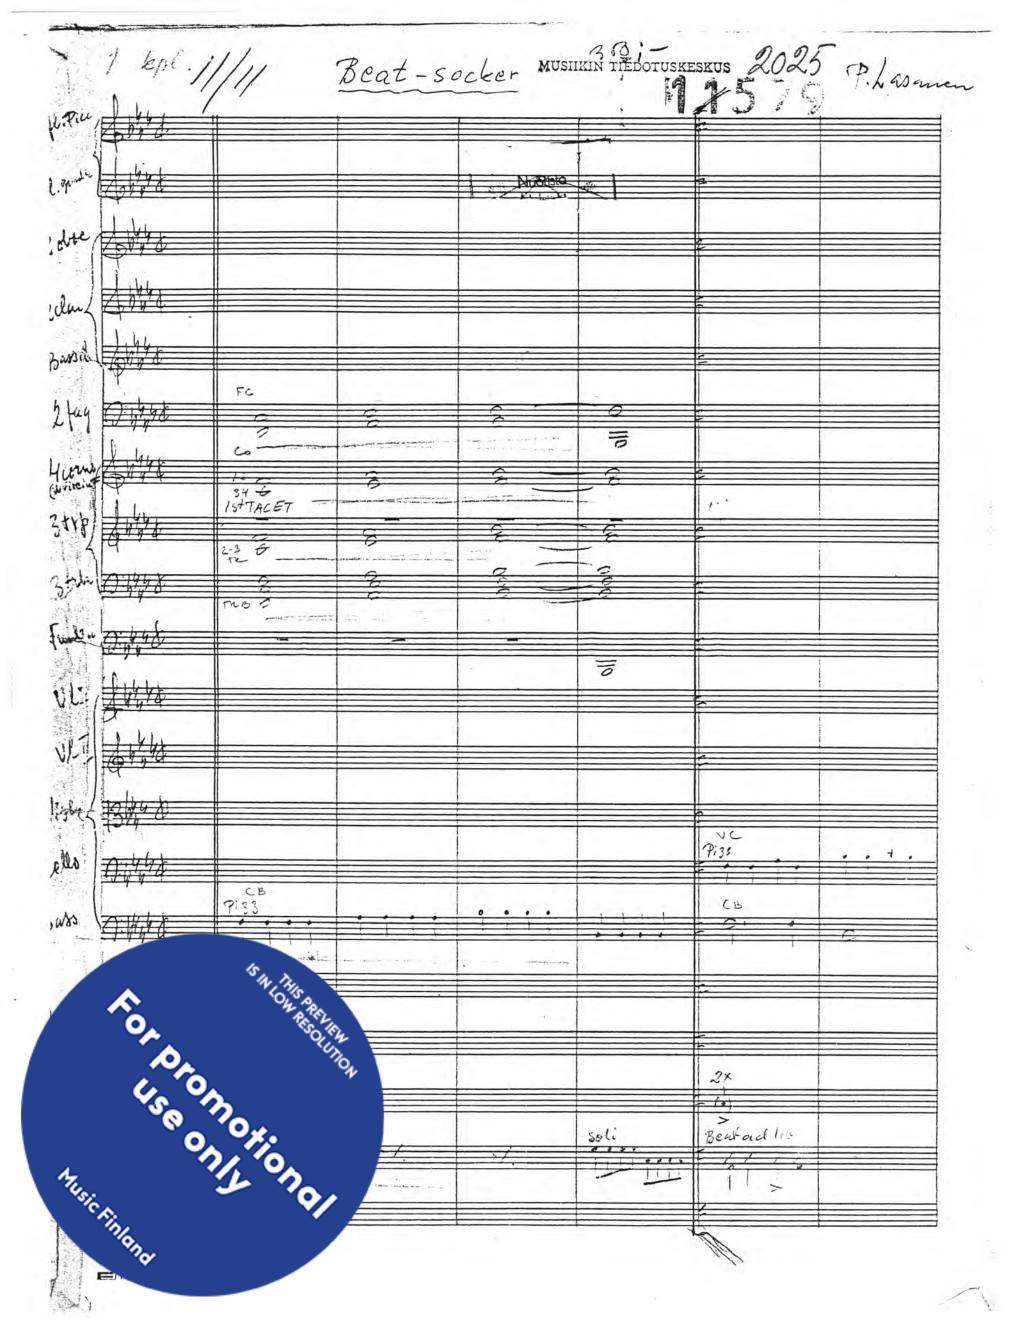

## **Beat-Socker**

for orchestra

2x Surraca 1 四 主主主 主主管主 から ニニニ キュニュニュ IS IN THIS PREMIEW PRESCUENCY COLDIONONOXIONO/ Music Ainlond

|           |                  |                | 7 1 1 1 1 1 | 1 1 t t | *                                       |          |
|-----------|------------------|----------------|-------------|---------|-----------------------------------------|----------|
| = =       | 0 =              | -4             | ギンキュキキキ     | ++++    | ±:+==================================== | 1        |
|           |                  |                | 075         | 7,01    | 21                                      | 4        |
|           |                  |                | 10 711      | 1 7 1   | 1 711                                   | 1147     |
|           |                  |                | 7.          | h; 1    | 1 7 2 1                                 |          |
|           |                  | _ 2× ¬ ¬       | 49          | - 5 -   | + + + 1                                 | + + + +  |
| 7 3 -     |                  | 1 21           | 1/21        | 1 71    | 17 2                                    | 7777     |
|           | 5 6 7            | tre 2+3 17 717 |             |         |                                         |          |
| 0         | 410              | \$ 6           |             |         |                                         |          |
|           | e e              | 7              |             |         |                                         |          |
| \$ 10 to  | 10 00            |                |             |         | VL _                                    |          |
|           |                  | 7              |             |         |                                         | .+.+==== |
| 8 7       | 3 3              | 2              |             | -       | 757                                     |          |
| 8 8       | 00 00            | 70             | 8           | -       | - 8                                     | E        |
| 20 90     | # # =            | <b>*</b>       | 20          | -       | 8                                       | <u> </u> |
| 2         |                  | 9              | 21          | 81      | 9.                                      |          |
| <b>^</b>  | SWITHS           |                | V           |         |                                         |          |
| O,        | S W JAHS PRESENT | 4              | 4           |         |                                         |          |
| L'O'T     | Monor of         | On I           |             |         |                                         |          |
| <b>"</b>  | OX               |                | > >         |         |                                         |          |
| C Finland | 1/2 70           |                |             | 7,      |                                         |          |
| Ting      |                  |                |             |         |                                         |          |