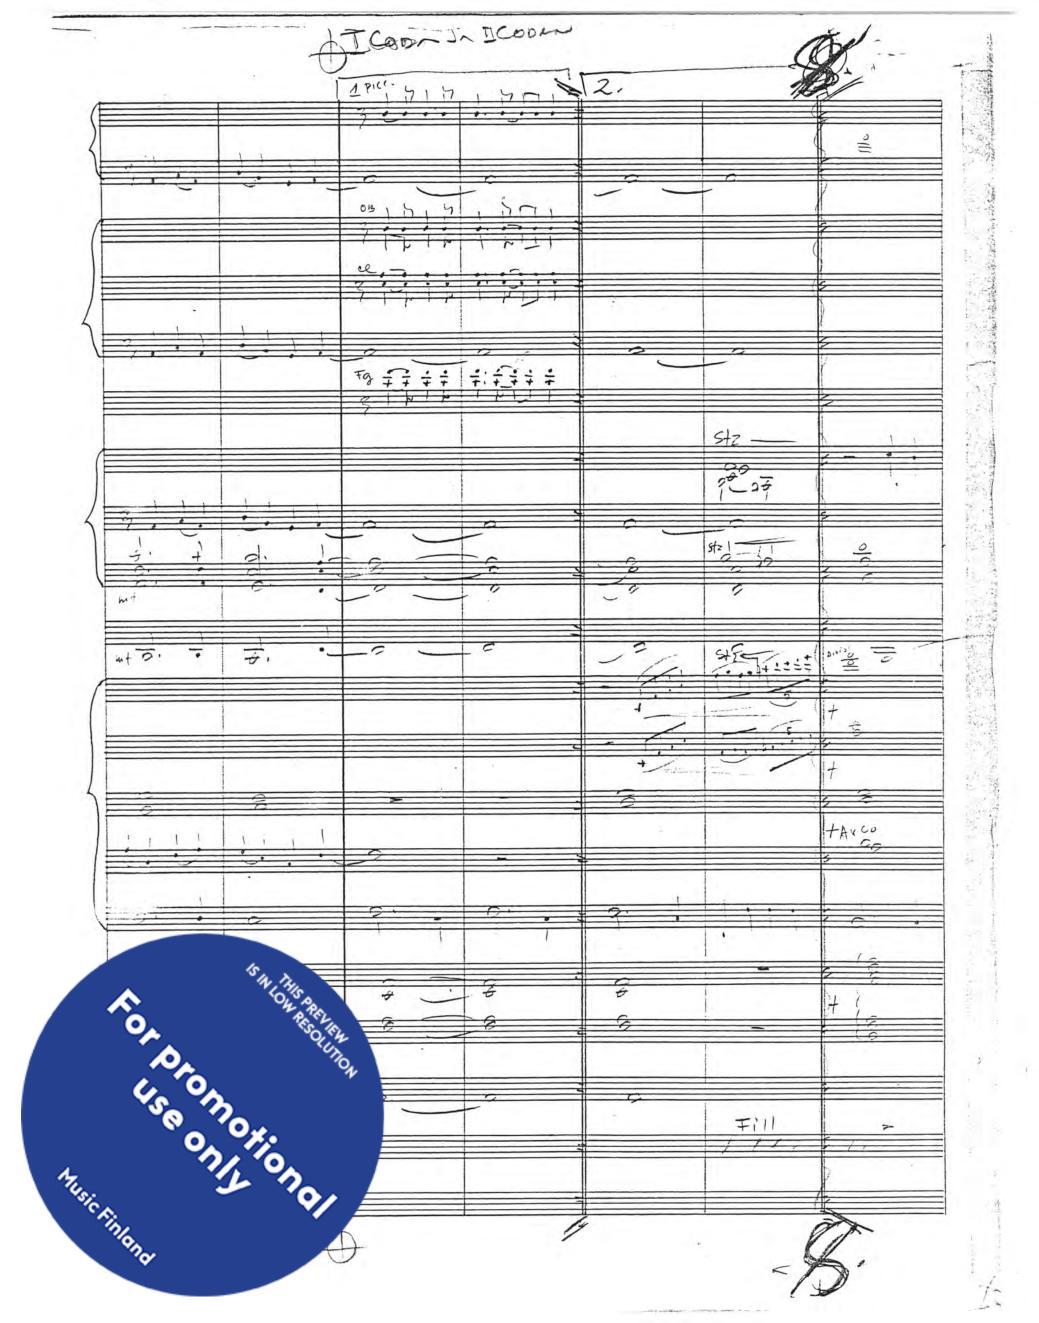

## **Beat-Socker**

for orchestra

2x Surraca 1 四 主主主 主主管主 から ニニニ キュニュニュ IS IN THIS PREMIEW PRESCUENCY COLDIONONOXIONO/ Music Ainlond

|           |                  |                | 7 1 1 1 1 1 | 1 1 t t | *                                       |          |
|-----------|------------------|----------------|-------------|---------|-----------------------------------------|----------|
| = =       | 0 =              | -4             | ギンキュキキキ     | ++++    | ±:+==================================== | 1        |
|           |                  |                | 075         | 7,01    | 21                                      | 4        |
|           |                  |                | 10 711      | 1 7 1   | 1 711                                   | 1147     |
|           |                  |                | 7.          | h; 1    | 1 7 2 1                                 |          |
|           |                  | _ 2× ¬ ¬       | 49          | - 5 -   | + + + 1                                 | + + + +  |
| 7 3 -     |                  | 1 21           | 1/21        | 1 71    | 17 2                                    | 7777     |
|           | 5 6 7            | tre 2+3 17 717 |             |         |                                         |          |
| 0         | 410              | \$ 6           |             |         |                                         |          |
|           | e e              | 7              |             |         |                                         |          |
| \$ 10 to  | 10 00            |                |             |         | VL _                                    |          |
|           |                  | 7              |             |         |                                         | .+.+==== |
| 8 7       | 3 3              | 2              |             | -       | 757                                     |          |
| 8 8       | 00 00            | 70             | 8           | -       | - 8                                     | E        |
| 20 90     | # # =            | <b>*</b>       | 20          | -       | 8                                       | <u> </u> |
| 2         |                  | 9              | 21          | 81      | 9.                                      |          |
| <b>^</b>  | SWITHS           |                | V           |         |                                         |          |
| O,        | S W JAHS PRESENT | 4              | 4           |         |                                         |          |
| L'O'T     | Monor of         | On I           |             |         |                                         |          |
| <b>"</b>  | OX               |                | > >         |         |                                         |          |
| C Finland | 1/2 70           |                |             | 7,      |                                         |          |
| Ting      |                  |                |             |         |                                         |          |