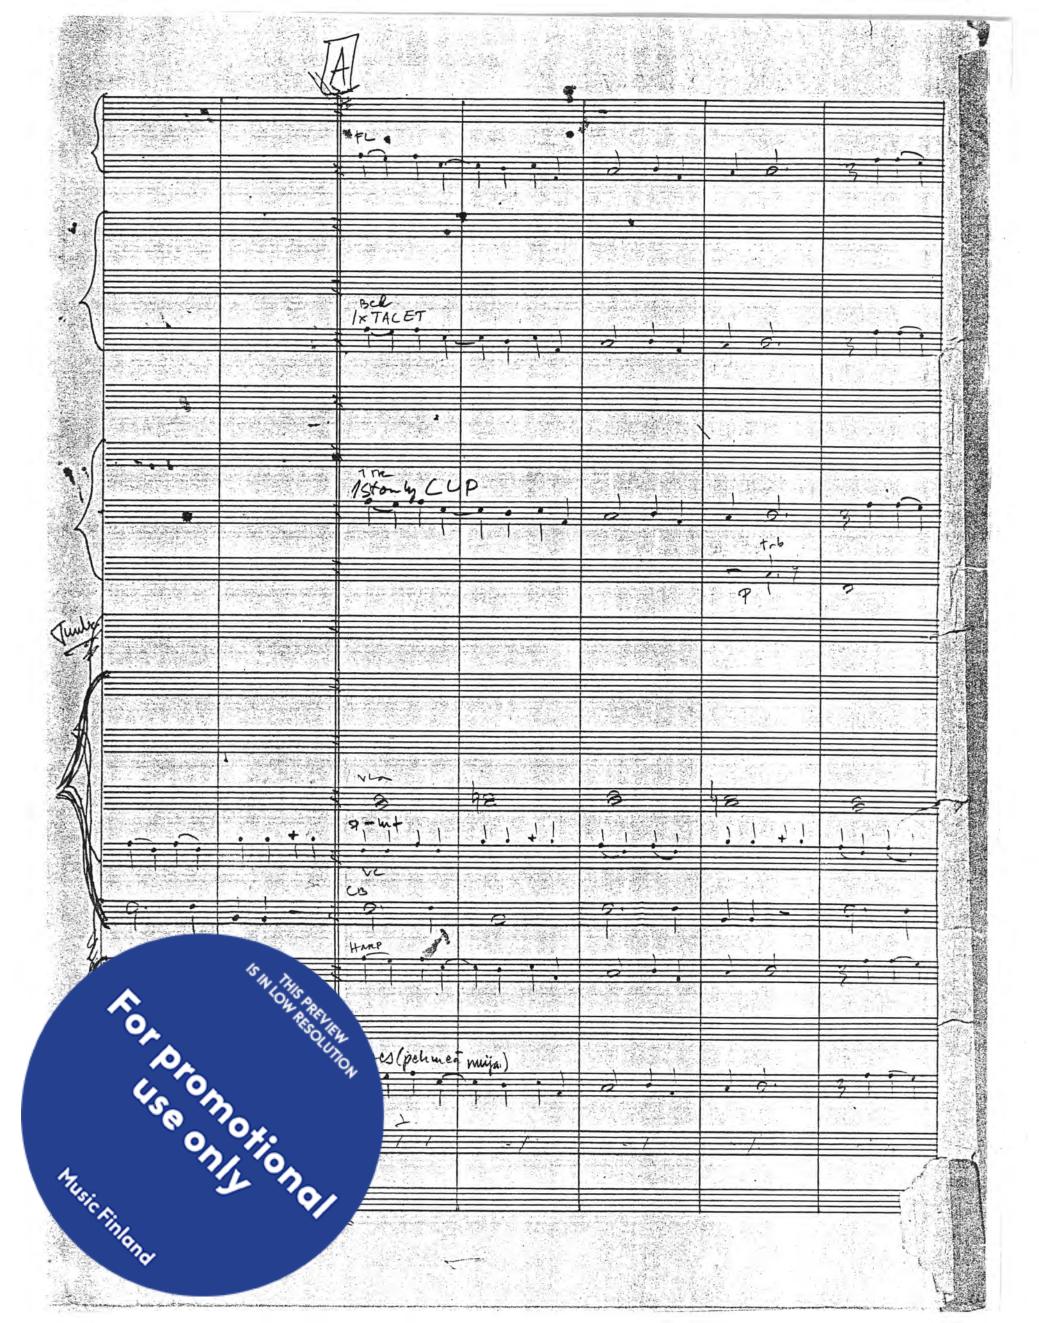

## **Beat-Socker**

for orchestra

2x Surraca 1 四 主主主 主主管主 から ニニニ キュニュニュ IS IN THIS PREMIEW PRESCUENCY COLDIONONOXIONO/ Music Ainlond

|           |                  |                | 7 1 1 1 1 1 | 1 1 t t | *                                       |          |
|-----------|------------------|----------------|-------------|---------|-----------------------------------------|----------|
| = =       | 0 =              | -4             | ギンキュキキキ     | ++++    | ±:+==================================== | 1        |
|           |                  |                | 075         | 7,01    | 21                                      | 4        |
|           |                  |                | 10 711      | 1 7 1   | 1 711                                   | 1147     |
|           |                  |                | 7.          | h; 1    | 1 7 2 1                                 |          |
|           |                  | _ 2× ¬ ¬       | 49          | - 5 -   | + + + 1                                 | + + + +  |
| 7 3 -     |                  | 1 21           | 1/21        | 1 71    | 17 2                                    | 7777     |
|           | 5 6 7            | tre 2+3 17 717 |             |         |                                         |          |
| 0         | 410              | \$ 6           |             |         |                                         |          |
|           | e e              | 7              |             |         |                                         |          |
| \$ 10 to  | 10 00            |                |             |         | VL _                                    |          |
|           |                  | 7              |             |         |                                         | .+.+==== |
| 8 7       | 3 3              | 2              |             | -       | 757                                     |          |
| 8 8       | 00 00            | 70             | 8           | -       | - 8                                     | E        |
| 20 90     | # # =            | <b>*</b>       | 20          | -       | 8                                       | <u> </u> |
| 2         |                  | 9              | 21          | 81      | 9.                                      |          |
| <b>^</b>  | SWITHS           |                | V           |         |                                         |          |
| O,        | S W JAHS PRESENT | 4              | 4           |         |                                         |          |
| L'O'T     | Monor of         | On I           |             |         |                                         |          |
| <b>"</b>  | OX               |                | > >         |         |                                         |          |
| C Finland | 1/2 70           |                |             | 7,      |                                         |          |
| Ting      |                  |                |             |         |                                         |          |