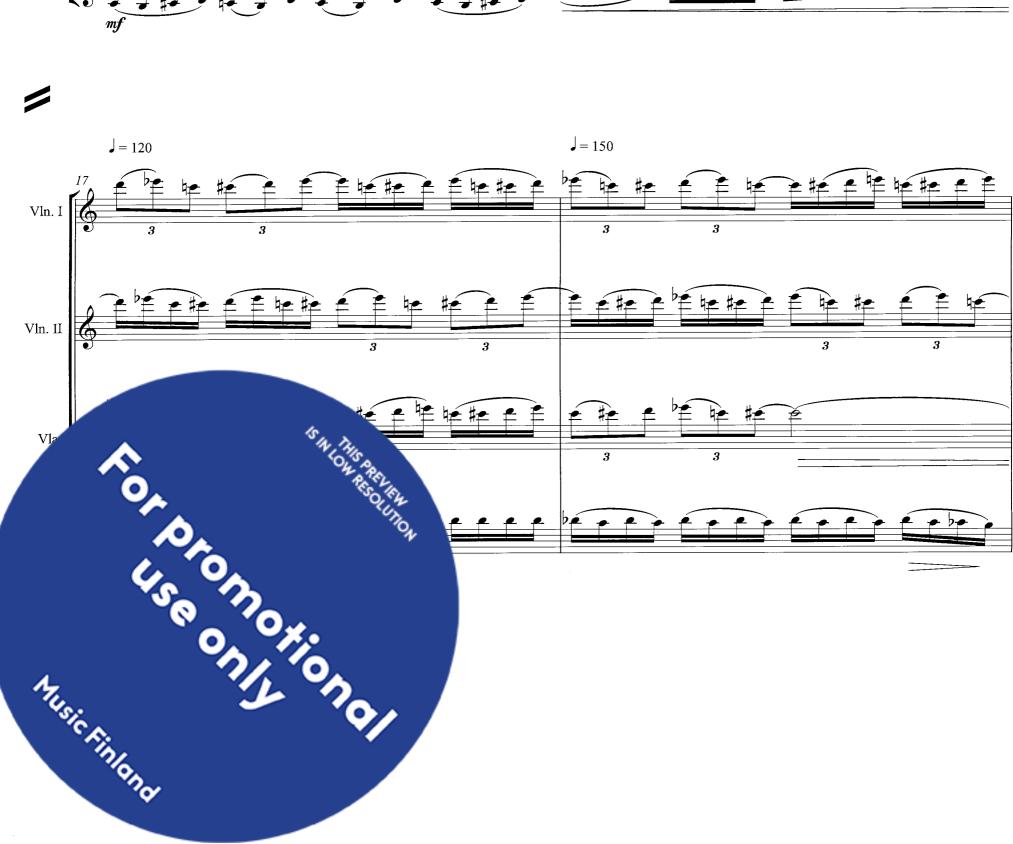

# Ulf Långbacka Pertti Jalava Jukka-Pekka Lehto Juha Leinonen

# Samaan aikaan toisaalla At the Same Time Elsewhere

for Chamber orchestra

#### 2012

Jukka-Pekka Lehto
Jukka-Pekka Lehto
Jukka-Pekka Lehto
Pertti Jalava
Ulf Långbacka
Pertti Jalava
Ulf Långbacka
Pertti Jalava
Pertti Jalava
Ulf Långbacka
Pertti Jalava
Ulf Långbacka
Jukka-Pekka Lehto
Jukka-Pekka Lehto
Jukka-Pekka Lehto
Juha Leinonen
11. Luru

Pertti Jalava 12. Miniatyyri luulee hetken itsestään suuria



#### Orchestra:

Flute (doubling piccolo)

Oboe

Clarinet in Bb (doubling Bass Clarinet in Bb)

Bassoon

Horn in F

Violin 1

Violin 2

Viola

Violoncello

Doublebass





pp

D.B.



# 2. Vinku - Scrape























Vla attaca to next movement







#### 5. Etsien - Searching









#### 6. Ulvo - Screech











## 7.Kutsuen - Calling









8. Raaka, äänekäs ja hurja miniatyyri rock-asenteella - A Rough, Loud and Ferocious Miniature With a Rock Attitude





#### 9.Liukuen - sliding

















## 11. Luru - Twitter



















Pertti Jalava