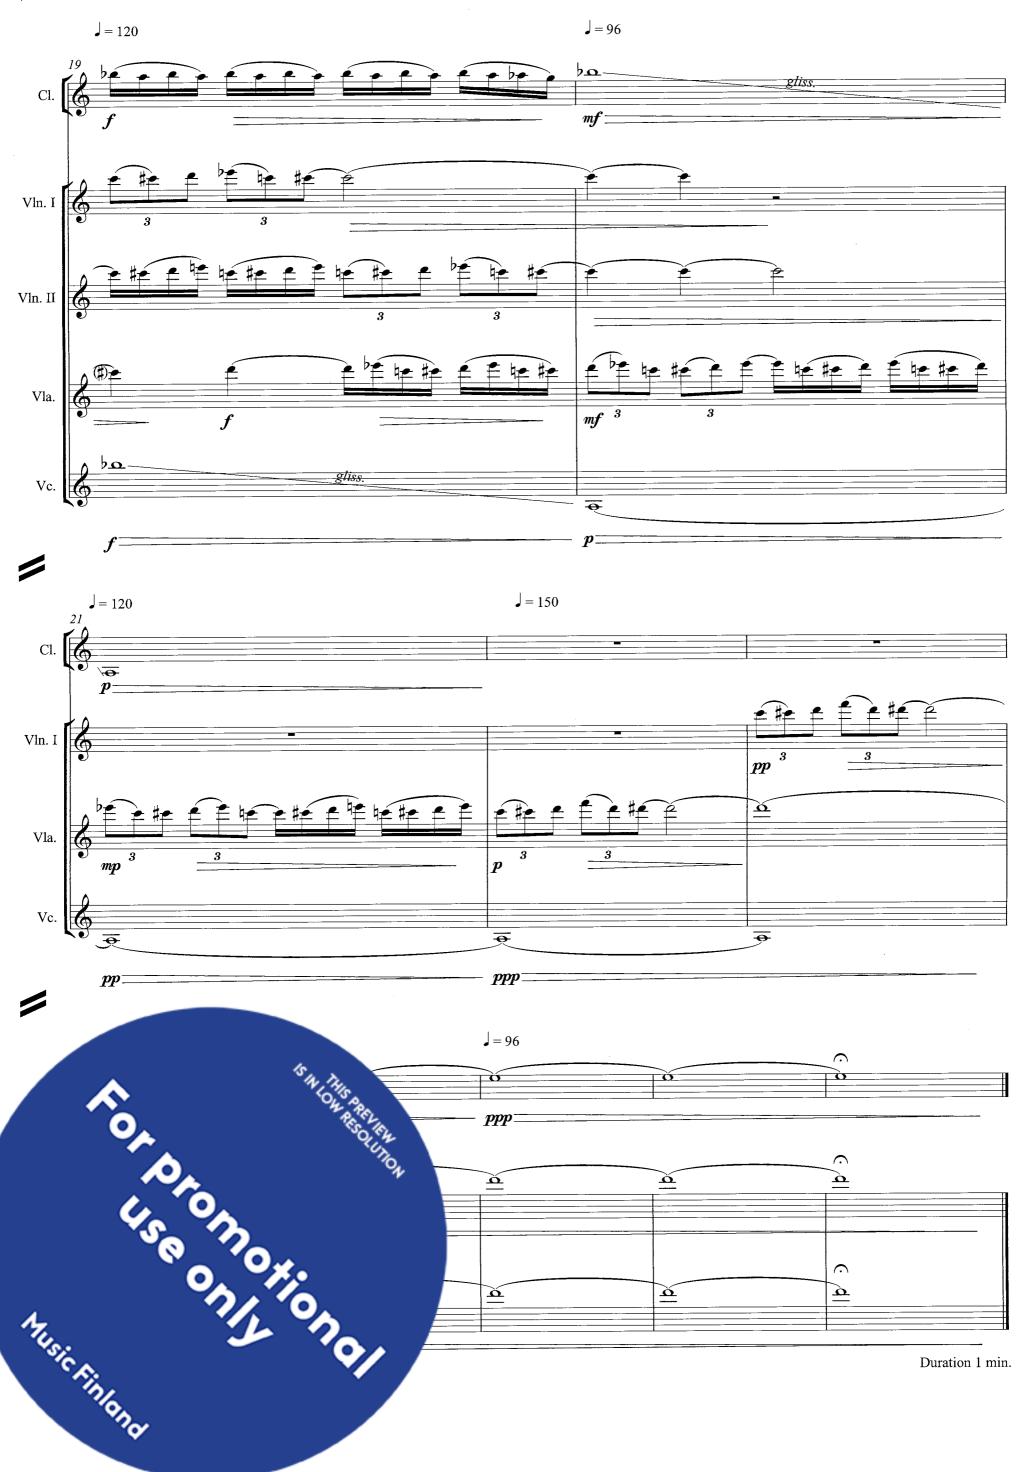

Ulf Långbacka Pertti Jalava Jukka-Pekka Lehto Juha Leinonen

# Samaan aikaan toisaalla At the Same Time Elsewhere

for Chamber orchestra

#### 2012

Jukka-Pekka Lehto
Jukka-Pekka Lehto
Jukka-Pekka Lehto
Pertti Jalava
Ulf Långbacka
Pertti Jalava
Ulf Långbacka
Pertti Jalava
Pertti Jalava
Ulf Långbacka
Pertti Jalava
Ulf Långbacka
Jukka-Pekka Lehto
Jukka-Pekka Lehto
Jukka-Pekka Lehto
Juha Leinonen
11. Luru

Pertti Jalava 12. Miniatyyri luulee hetken itsestään suuria



#### Orchestra:

Flute (doubling piccolo)

Oboe

Clarinet in Bb (doubling Bass Clarinet in Bb)

Bassoon

Horn in F

Violin 1

Violin 2

Viola

Violoncello

Doublebass





pp

D.B.



# 2. Vinku - Scrape























Vla attaca to next movement







#### 5. Etsien - Searching









#### 6. Ulvo - Screech











## 7.Kutsuen - Calling









8. Raaka, äänekäs ja hurja miniatyyri rock-asenteella - A Rough, Loud and Ferocious Miniature With a Rock Attitude





#### 9.Liukuen - sliding

















## 11. Luru - Twitter



















Pertti Jalava