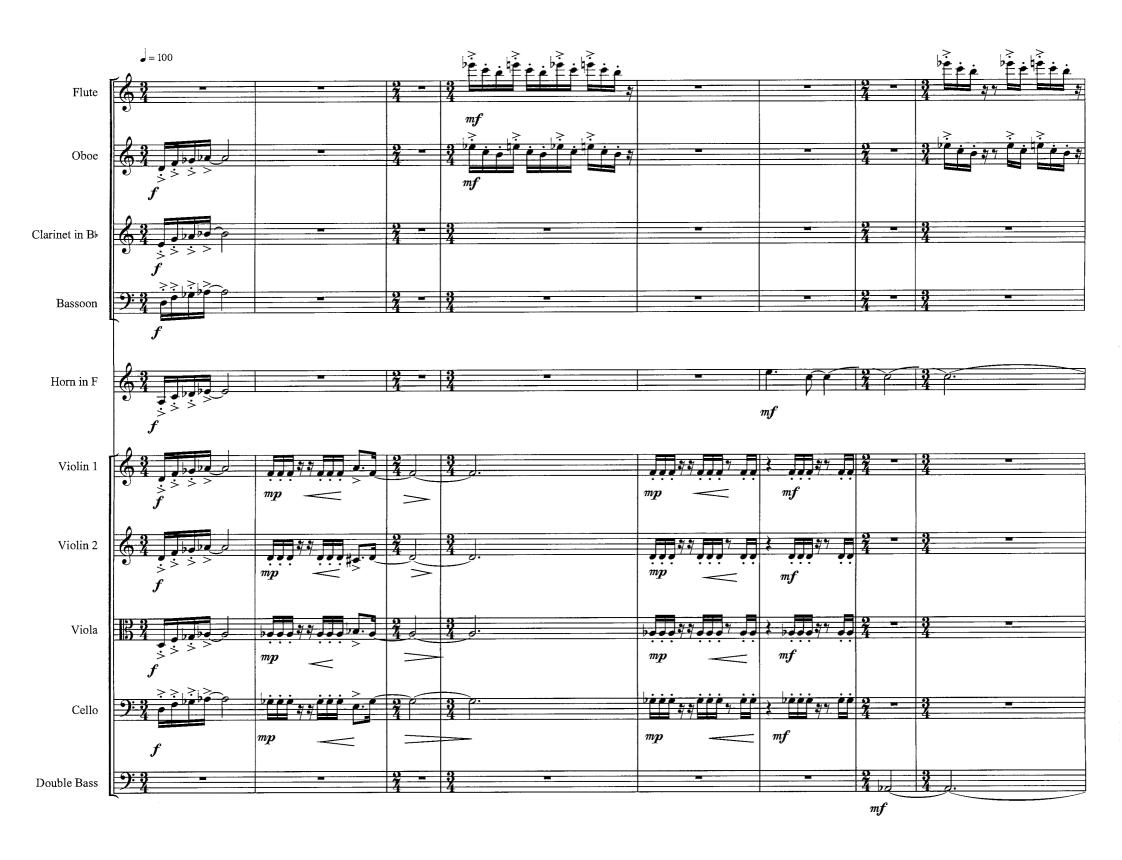

#### Orchestra:

Flute (doubling piccolo)

Oboe

Clarinet in Bb (doubling Bass Clarinet in Bb)

Bassoon

Horn in F

Violin 1

Violin 2

Viola

Violoncello

Doublebass

pp

D.B.