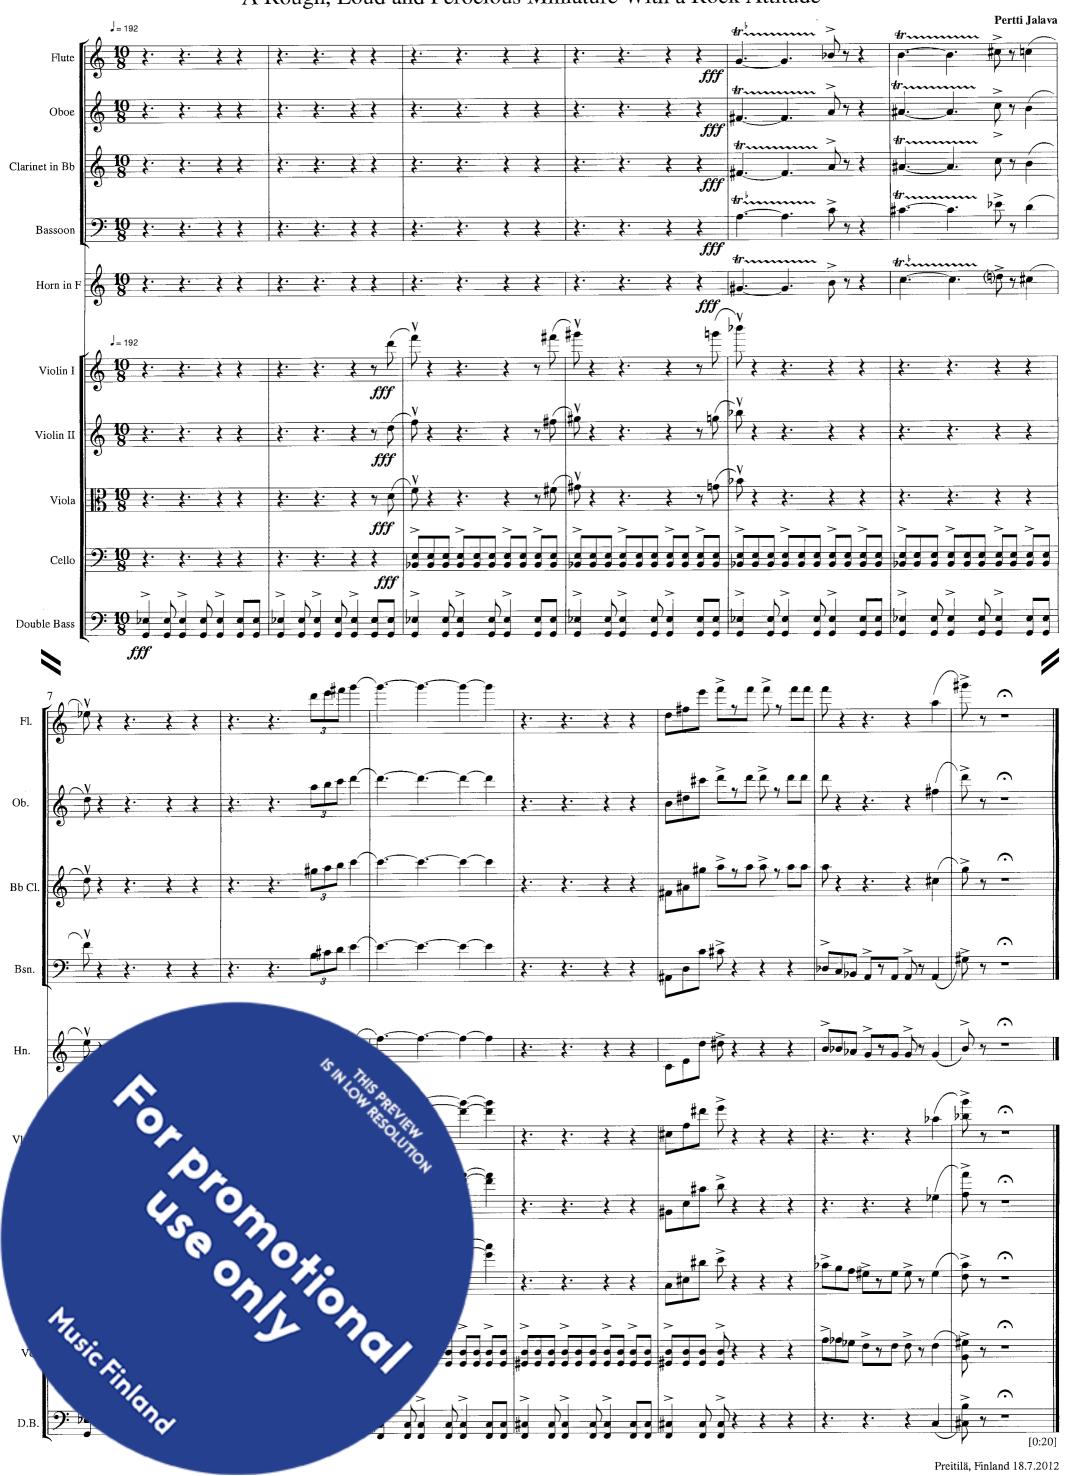

## 7.Kutsuen - Calling

8. Raaka, äänekäs ja hurja miniatyyri rock-asenteella - A Rough, Loud and Ferocious Miniature With a Rock Attitude