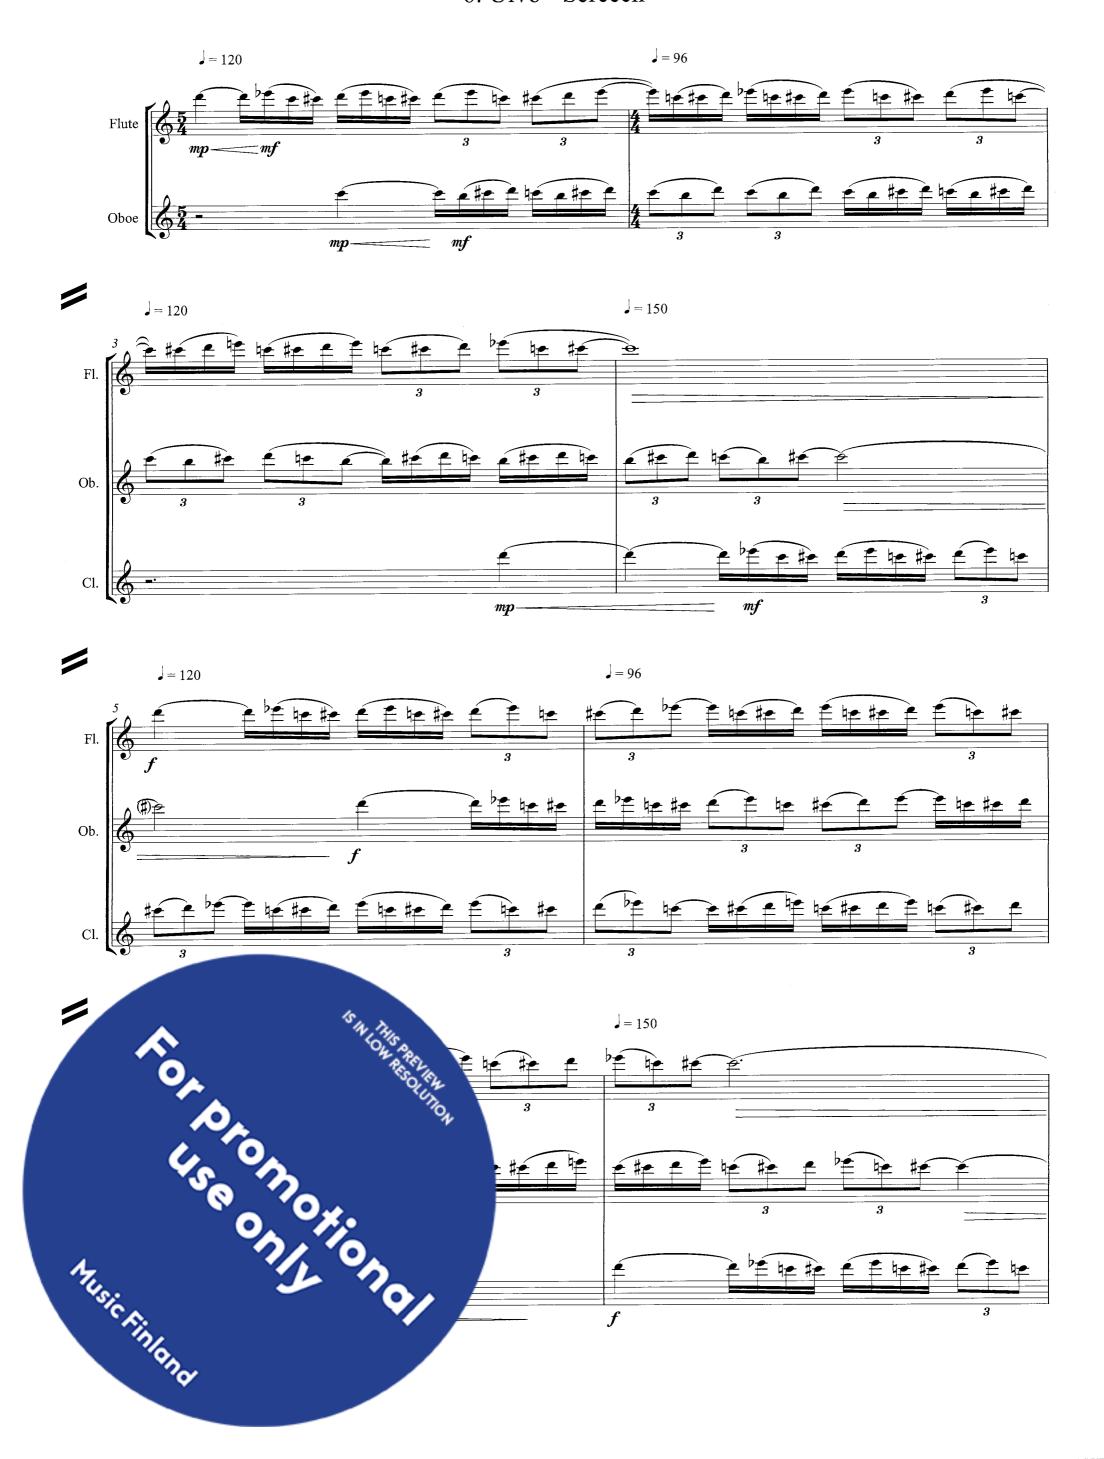

and

## Ulf Långbacka Pertti Jalava Jukka-Pekka Lehto Juha Leinonen

# Samaan aikaan toisaalla At the Same Time Elsewhere

for Chamber orchestra

#### 2012

Jukka-Pekka Lehto
Jukka-Pekka Lehto
Jukka-Pekka Lehto
Pertti Jalava
Ulf Långbacka
Pertti Jalava
Ulf Långbacka
Pertti Jalava
Pertti Jalava
Ulf Långbacka
Pertti Jalava
Ulf Långbacka
Jukka-Pekka Lehto
Jukka-Pekka Lehto
Jukka-Pekka Lehto
Juha Leinonen
11. Luru

Pertti Jalava 12. Miniatyyri luulee hetken itsestään suuria



#### Orchestra:

Flute (doubling piccolo)

Oboe

Clarinet in Bb (doubling Bass Clarinet in Bb)

Bassoon

Horn in F

Violin 1

Violin 2

Viola

Violoncello

Doublebass





pp

D.B.



# 2. Vinku - Scrape























Vla attaca to next movement







#### 5. Etsien - Searching









#### 6. Ulvo - Screech











## 7.Kutsuen - Calling









8. Raaka, äänekäs ja hurja miniatyyri rock-asenteella - A Rough, Loud and Ferocious Miniature With a Rock Attitude





#### 9.Liukuen - sliding

















## 11. Luru - Twitter



















Pertti Jalava