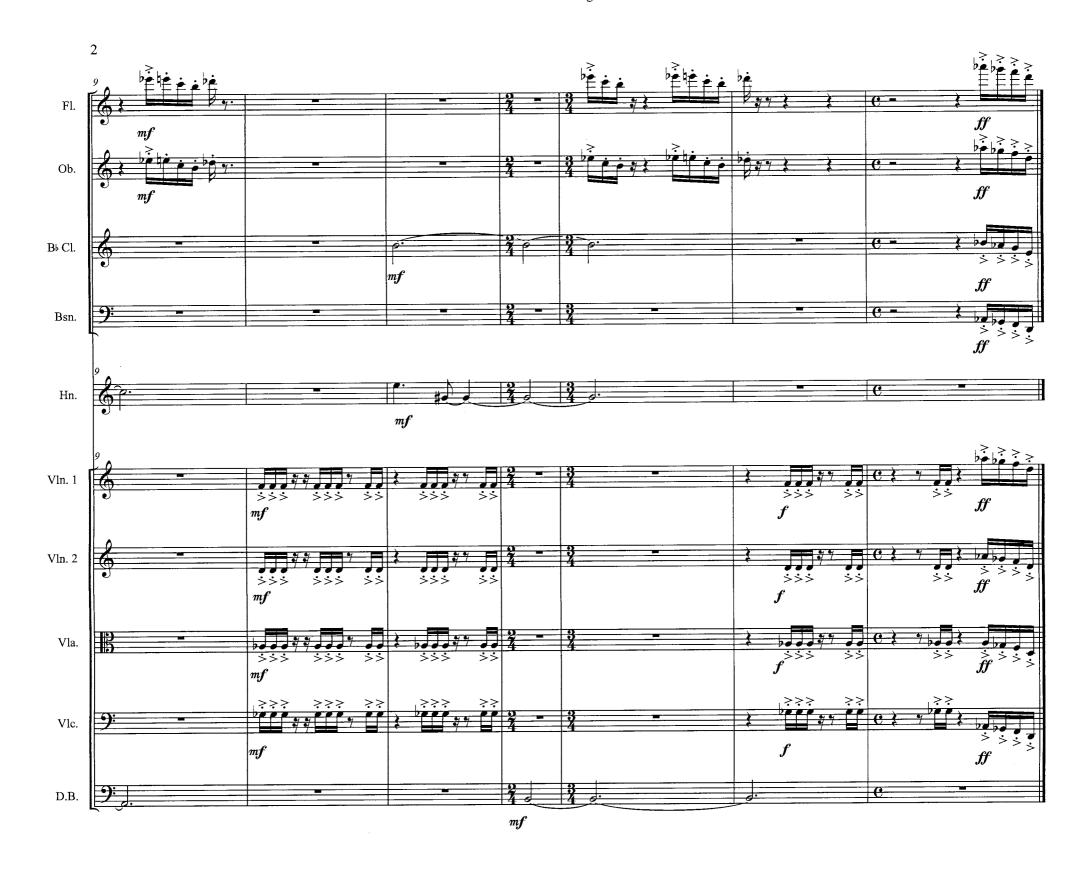

#### Orchestra:

Flute (doubling piccolo)

Oboe

Clarinet in Bb (doubling Bass Clarinet in Bb)

Bassoon

Horn in F

Violin 1

Violin 2

Viola

Violoncello

Doublebass

pp

D.B.