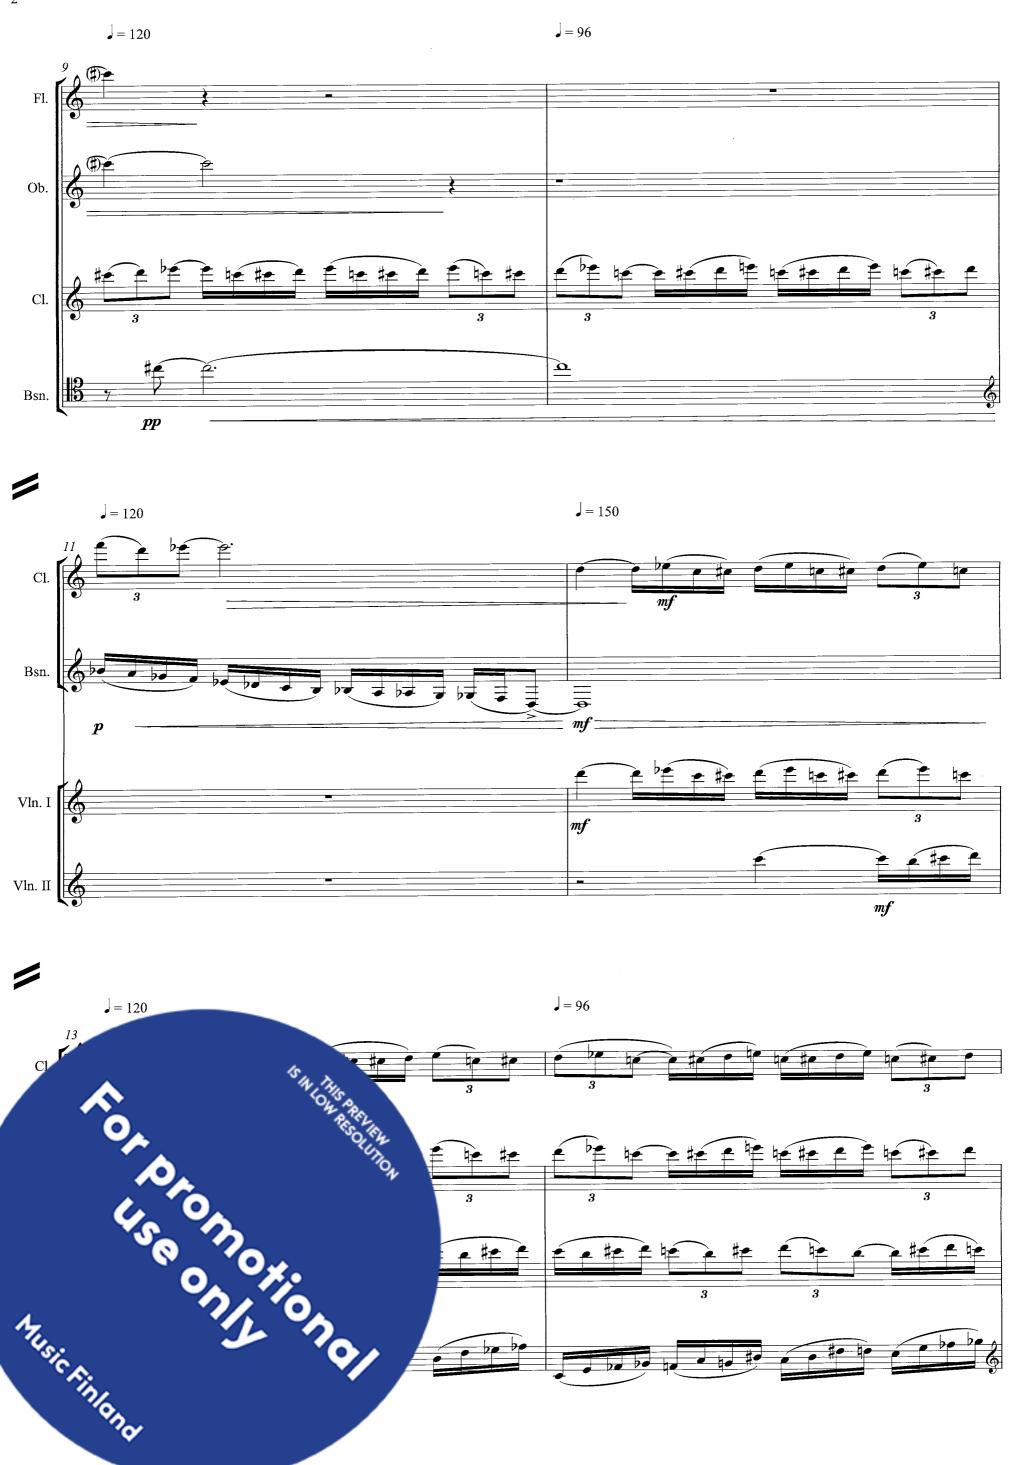

d

## Ulf Långbacka Pertti Jalava Jukka-Pekka Lehto Juha Leinonen

# Samaan aikaan toisaalla At the Same Time Elsewhere

for Chamber orchestra

#### 2012

Jukka-Pekka Lehto
Jukka-Pekka Lehto
Jukka-Pekka Lehto
Pertti Jalava
Ulf Långbacka
Pertti Jalava
Ulf Långbacka
Pertti Jalava
Pertti Jalava
Ulf Långbacka
Pertti Jalava
Ulf Långbacka
Jukka-Pekka Lehto
Jukka-Pekka Lehto
Jukka-Pekka Lehto
Juha Leinonen
11. Luru

Pertti Jalava 12. Miniatyyri luulee hetken itsestään suuria



#### Orchestra:

Flute (doubling piccolo)

Oboe

Clarinet in Bb (doubling Bass Clarinet in Bb)

Bassoon

Horn in F

Violin 1

Violin 2

Viola

Violoncello

Doublebass





pp

D.B.



# 2. Vinku - Scrape























Vla attaca to next movement







#### 5. Etsien - Searching









#### 6. Ulvo - Screech











## 7.Kutsuen - Calling









8. Raaka, äänekäs ja hurja miniatyyri rock-asenteella - A Rough, Loud and Ferocious Miniature With a Rock Attitude





#### 9.Liukuen - sliding

















## 11. Luru - Twitter



















Pertti Jalava