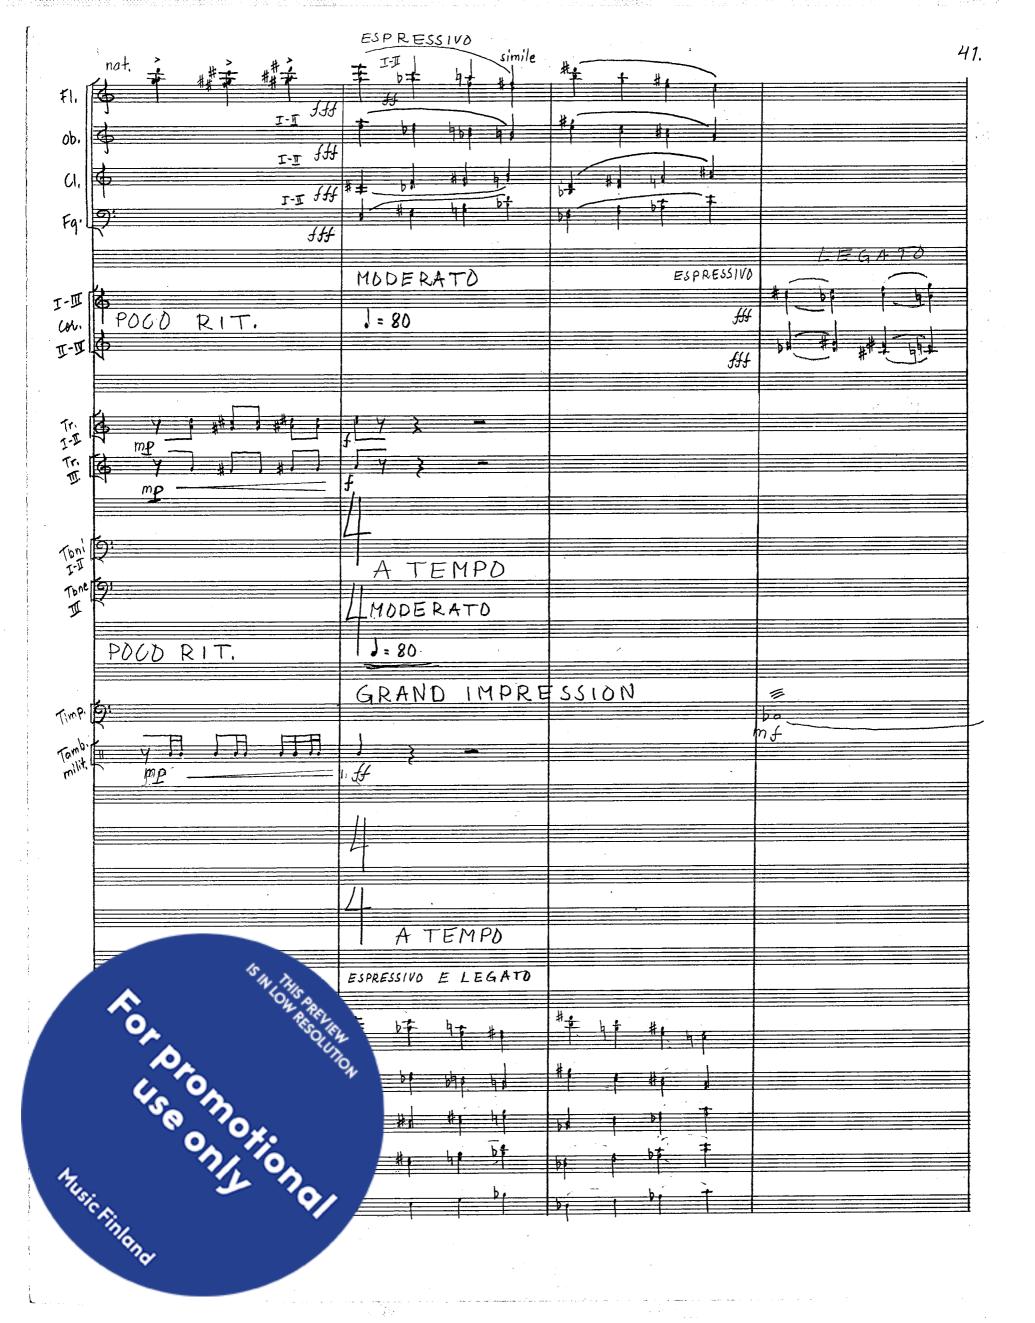

|                                     |

## INSTRUMENTS Flauti Oboi Clarinetti in B Fagotti 4 Corni in F Trombe in C (III = bassa) Tromboni Timpani - 1 Gran cassa! Piatto sosp. Piatti Four players Tamburo milit. Tamtam 1 xilofono Campane Frusta I Violini I Violini Viole Violoncelli pur totale 21' - Contrabassi STRING INSTRUMENTS ALL DOUBLE TONES ARE DIVIDED

Tor Oromoxional

Music Ainland

1.