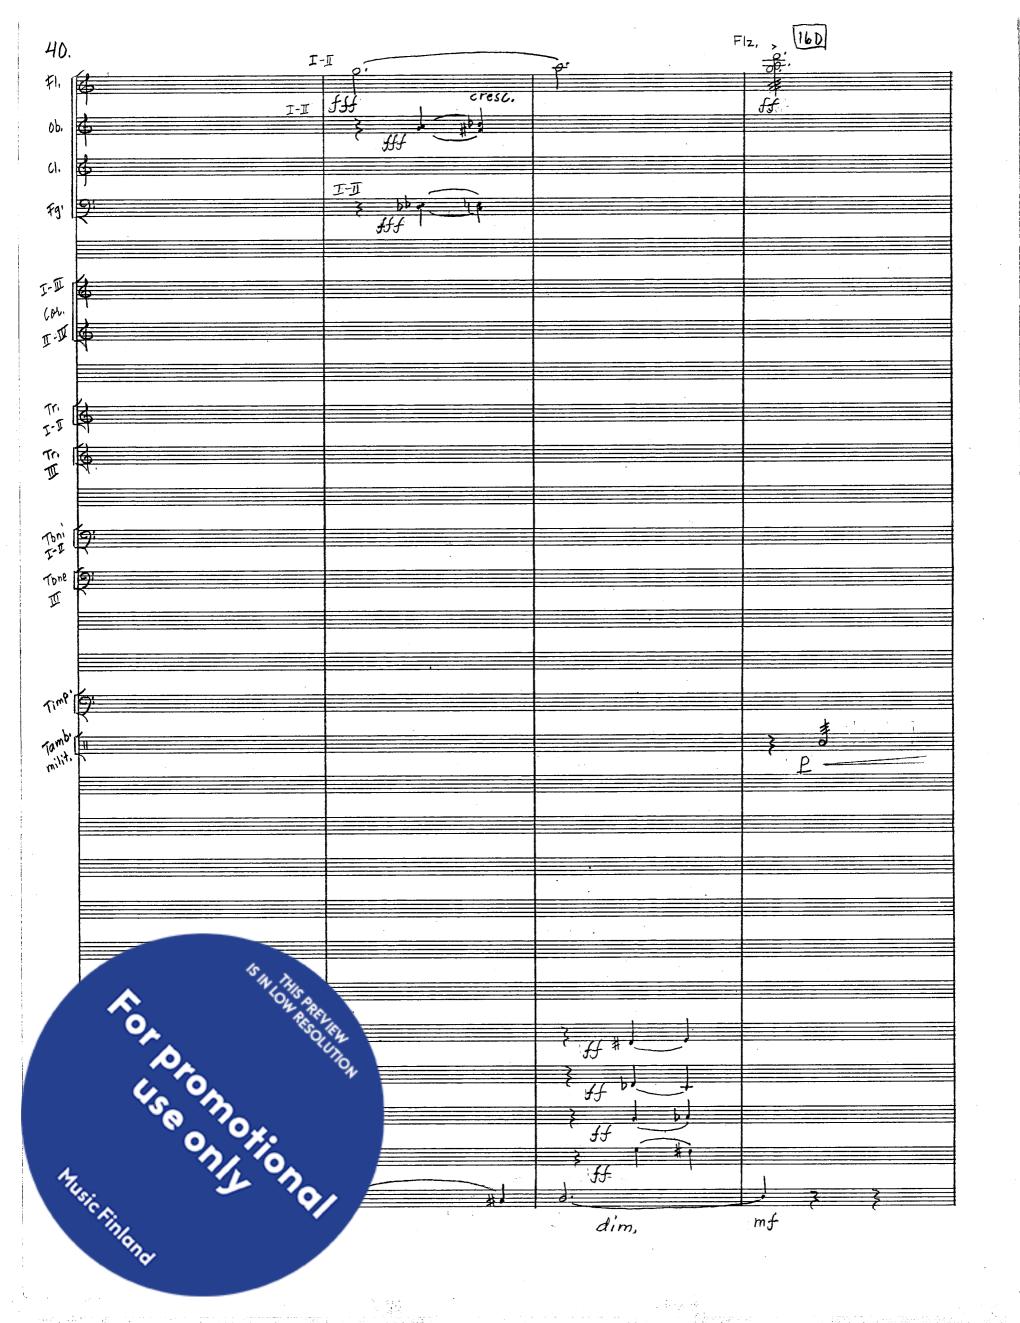

|                                     |

## INSTRUMENTS Flauti Oboi Clarinetti in B Fagotti 4 Corni in F Trombe in C (III = bassa) Tromboni Timpani - 1 Gran cassa! Piatto sosp. Piatti Four players Tamburo milit. Tamtam 1 xilofono Campane Frusta I Violini I Violini Viole Violoncelli pur totale 21' - Contrabassi STRING INSTRUMENTS ALL DOUBLE TONES ARE DIVIDED

Tor Oromoxional

Music Ainland

1.