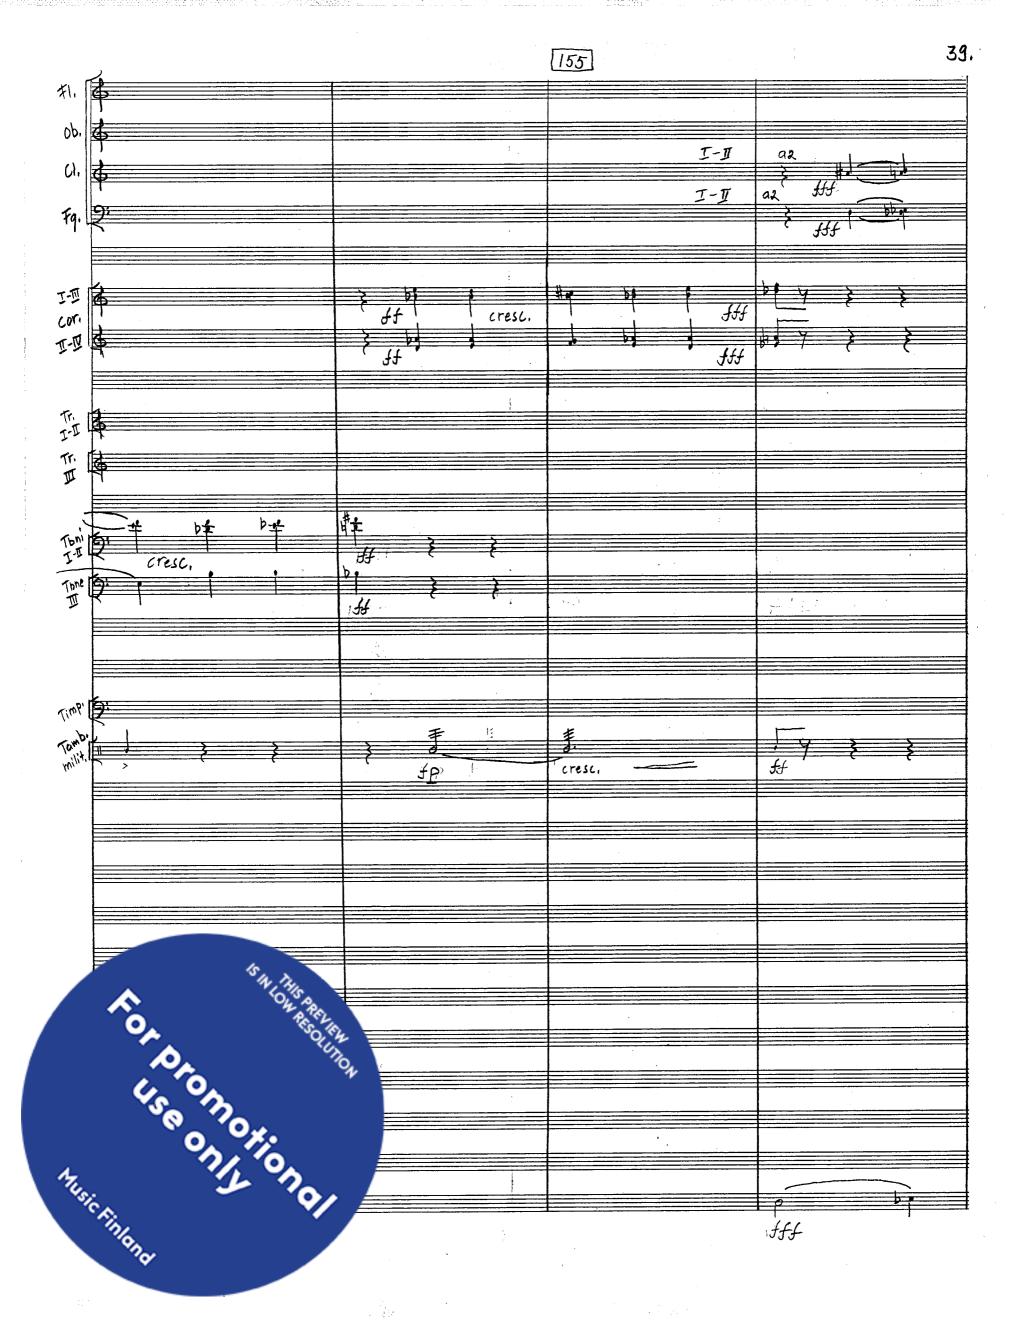

|                                     |

## INSTRUMENTS Flauti Oboi Clarinetti in B Fagotti 4 Corni in F Trombe in C (III = bassa) Tromboni Timpani - 1 Gran cassa! Piatto sosp. Piatti Four players Tamburo milit. Tamtam 1 xilofono Campane Frusta I Violini I Violini Viole Violoncelli pur totale 21' - Contrabassi STRING INSTRUMENTS ALL DOUBLE TONES ARE DIVIDED

Tor Oromoxional

Music Ainland

1.