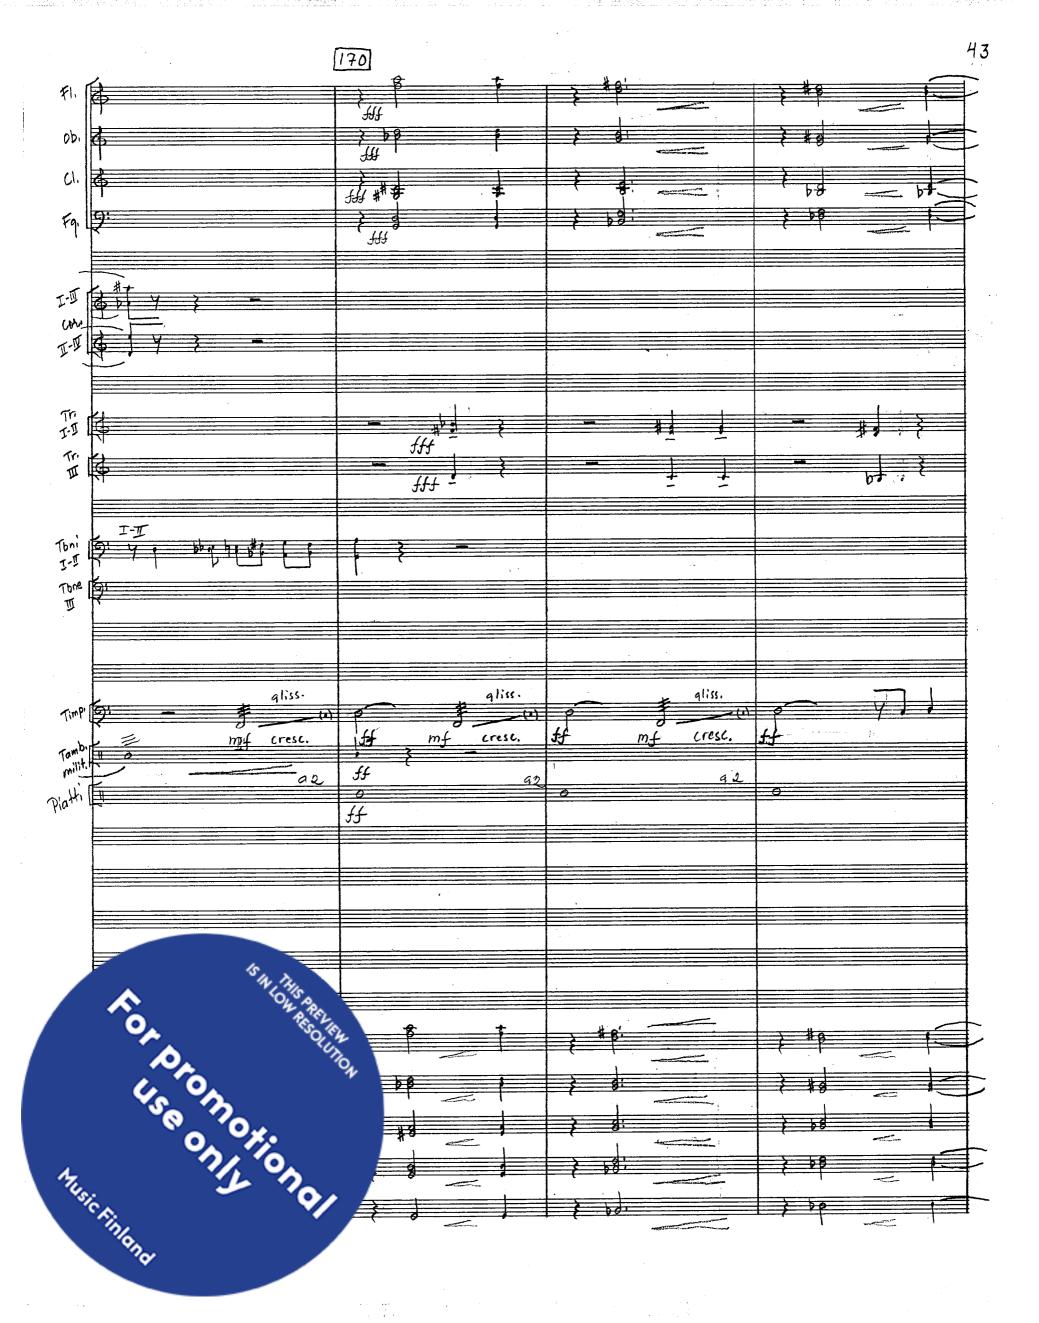

|                                     |

## INSTRUMENTS Flauti Oboi Clarinetti in B Fagotti 4 Corni in F Trombe in C (III = bassa) Tromboni Timpani - 1 Gran cassa! Piatto sosp. Piatti Four players Tamburo milit. Tamtam 1 xilofono Campane Frusta I Violini I Violini Viole Violoncelli pur totale 21' - Contrabassi STRING INSTRUMENTS ALL DOUBLE TONES ARE DIVIDED

Tor Oromoxional

Music Ainland

1.