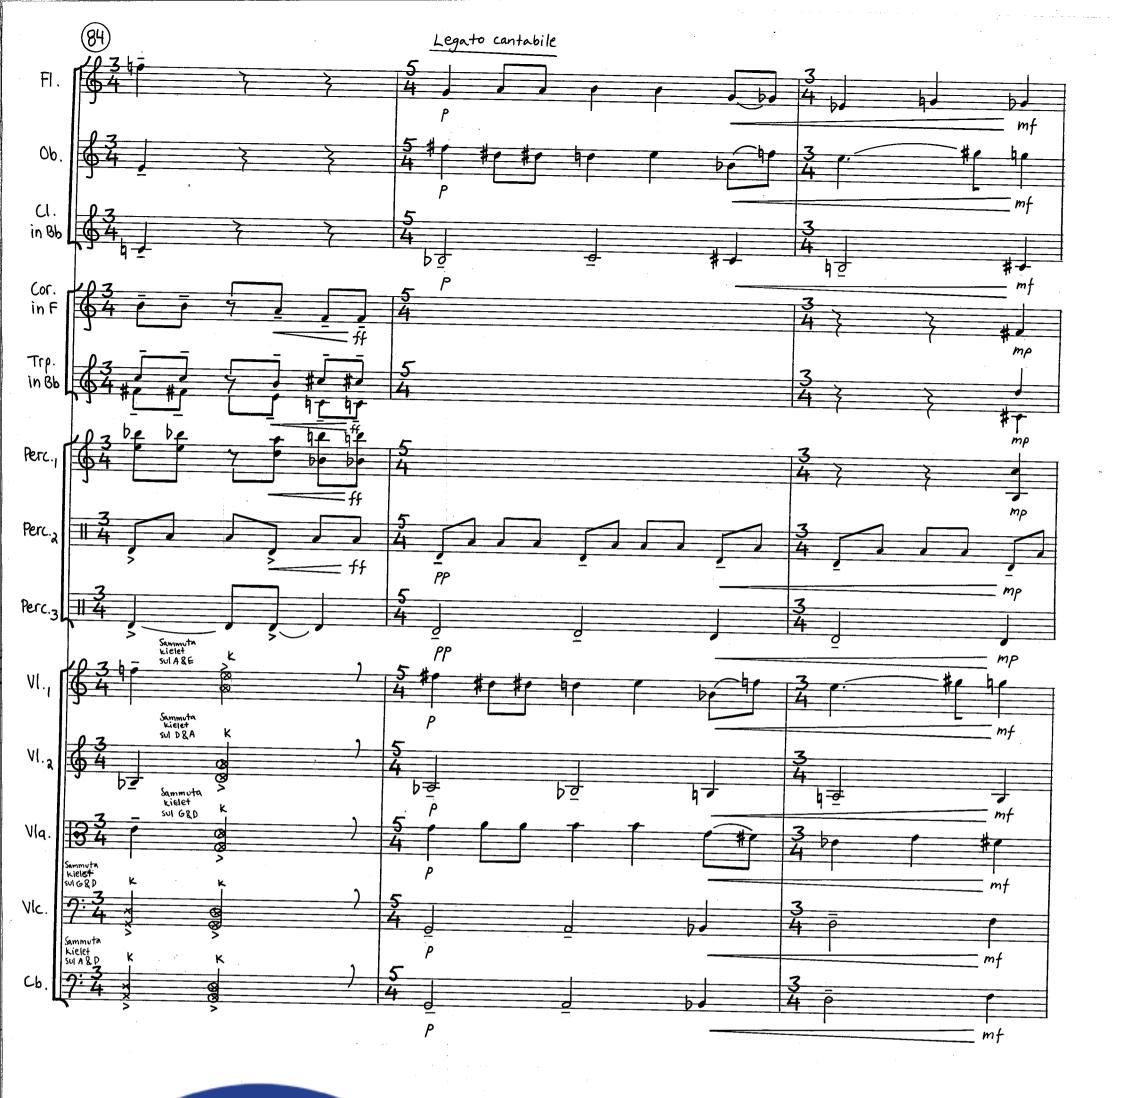

-

- 17 -

7

K = Paina jousta niin voimakkaasti kieliä vasten, että aani sarkyy ja tulee Nariseva aani. "oven narina"

- 19 -

-20 -

(i) A set of the se