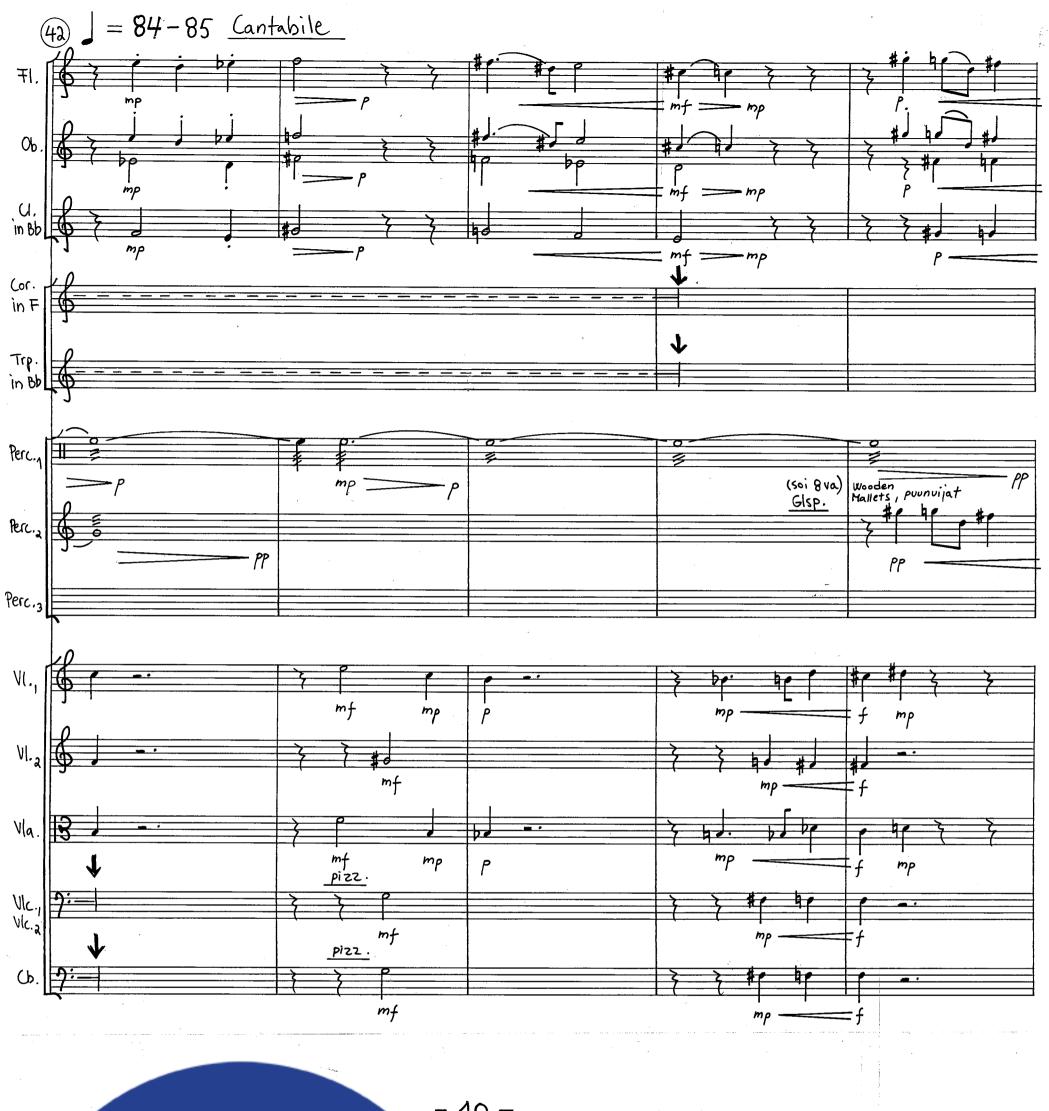

22 425

Sanna Ahvenjärvi

## Revontuulet

for orchestra

2004 - 2005







SOLUTION npi hapula 90° kulmaan alemman põralle. koā liikettā alempaa kapulaa vasten, alukci kapula/kasi alkaa myötäillä lühettä ja nopeasti kuin mahdollista. Liikkeen taisesti = a. Aseta jouri keskimmäisille Musickinland uta jousta kielten suuntaisesti vasemman kaden sormien valilla.

the second se

and the second second



- 2 -





-3-









- 5 -









- 8 -



. 1

.





and the second se



- 10 -



· .



- 11-





-12-







• • •



- 14 -



.

.



15-





- 16 -



· ·

.

4

and the second second

- Maria

-



- 17 -



7



K = Paina jousta niin voimakkaasti kieliä vasten, että aani sarkyy ja tulee Nariseva aani. "oven narina"





- 19 -





-20 -























(i) A set of the se