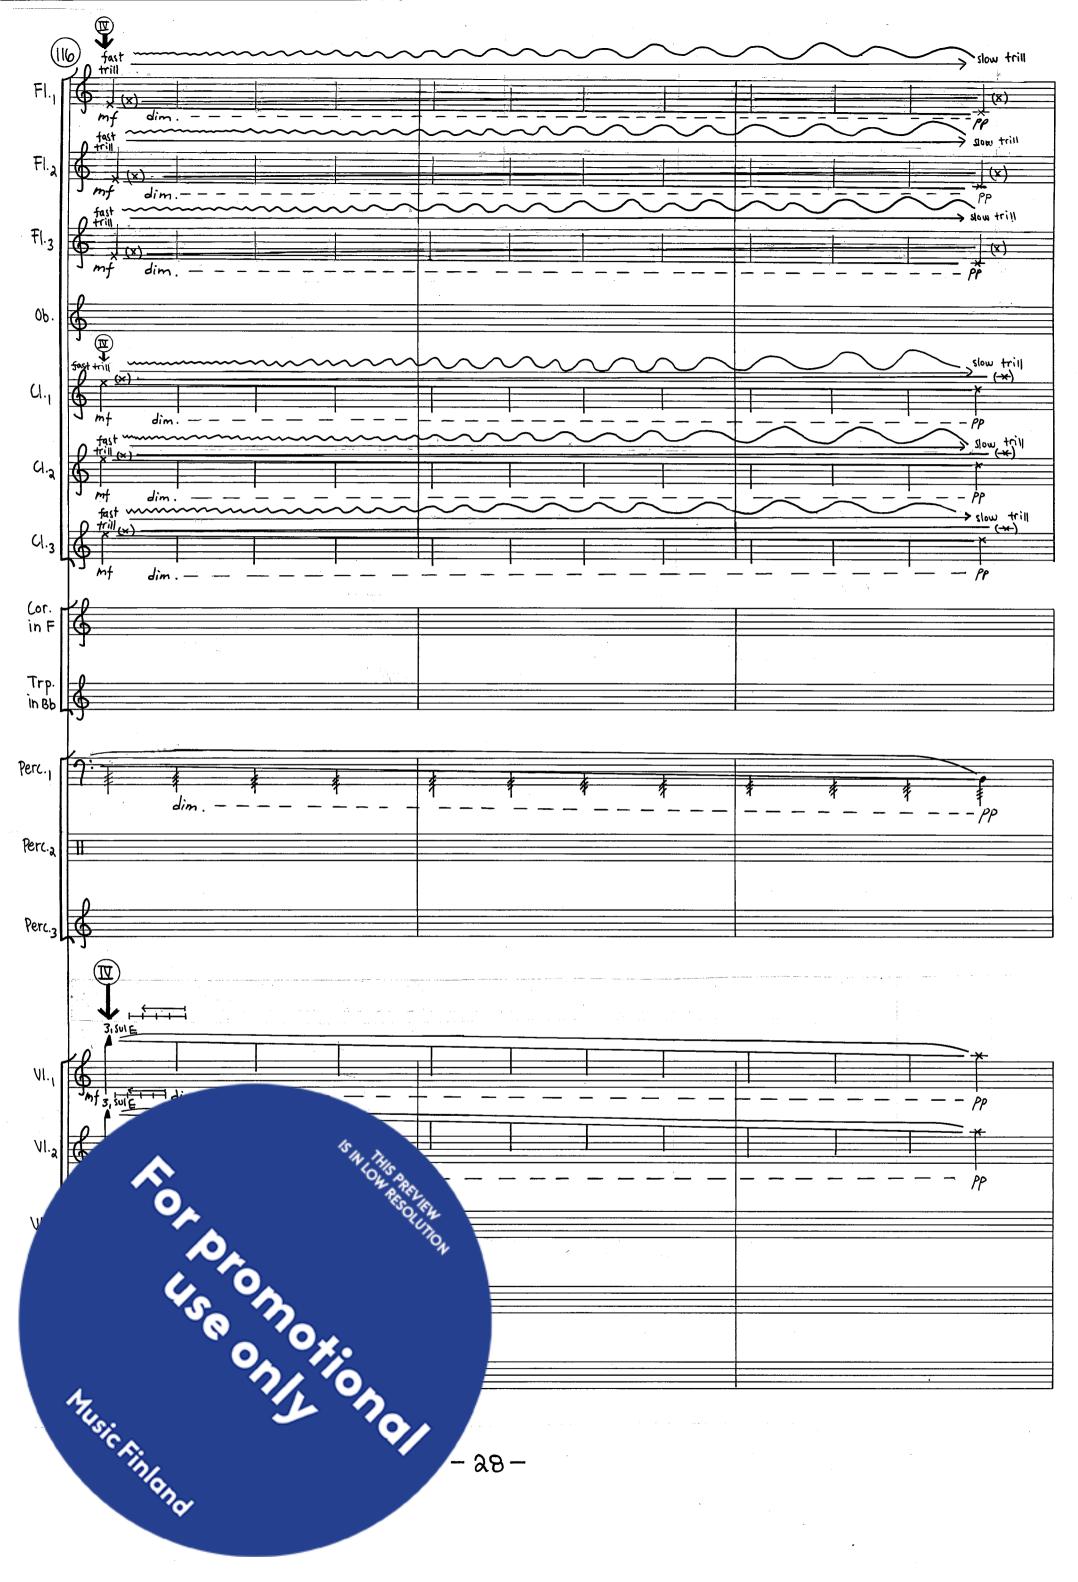

22 425

Sanna Ahvenjärvi

## Revontuulet

for orchestra

2004 - 2005







SOLUTION npi hapula 90° kulmaan alemman põralle. koā liikettā alempaa kapulaa vasten, alukci kapula/kasi alkaa myötäillä lühettä ja nopeasti kuin mahdollista. Liikkeen taisesti = a. Aseta jouri keskimmäisille Musickinland uta jousta kielten suuntaisesti vasemman kaden sormien valilla.

the second se

and the second second



- 2 -





-3-









- 5 -









- 8 -



. 1

.





and the second se



- 10 -



· .



- 11-





-12-







• • •



- 14 -



.

.



15-





- 16 -



· ·

.

4

and the second second

- Maria

-



- 17 -



7



K = Paina jousta niin voimakkaasti kieliä vasten, että aani sarkyy ja tulee Nariseva aani. "oven narina"





- 19 -





-20 -























(i) A set of the se