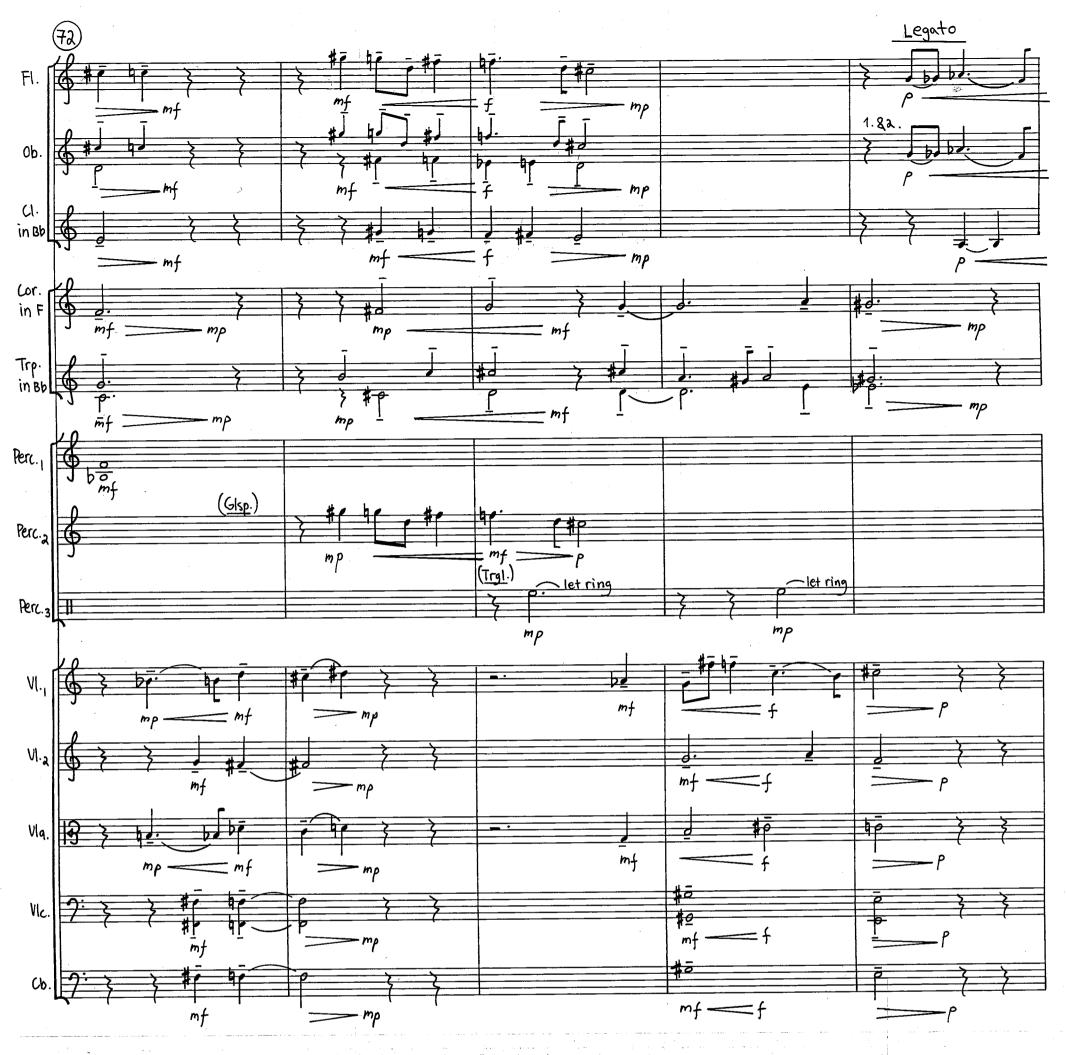

22 425

Sanna Ahvenjärvi

## Revontuulet

for orchestra

2004 - 2005







SOLUTION npi hapula 90° kulmaan alemman põralle. koā liikettā alempaa kapulaa vasten, alukci kapula/kasi alkaa myötäillä lühettä ja nopeasti kuin mahdollista. Liikkeen taisesti = a. Aseta jouri keskimmäisille Musickinland uta jousta kielten suuntaisesti vasemman kaden sormien valilla.

the second se

and the second second



- 2 -





-3-









- 5 -









- 8 -



. 1

.





and the second se



- 10 -



· .



- 11-





-12-







• • •



- 14 -



.

.



15-





- 16 -



· ·

.

4

and the second second

- Maria

-



- 17 -



7



K = Paina jousta niin voimakkaasti kieliä vasten, että aani sarkyy ja tulee Nariseva aani. "oven narina"





- 19 -





-20 -























(i) A set of the se