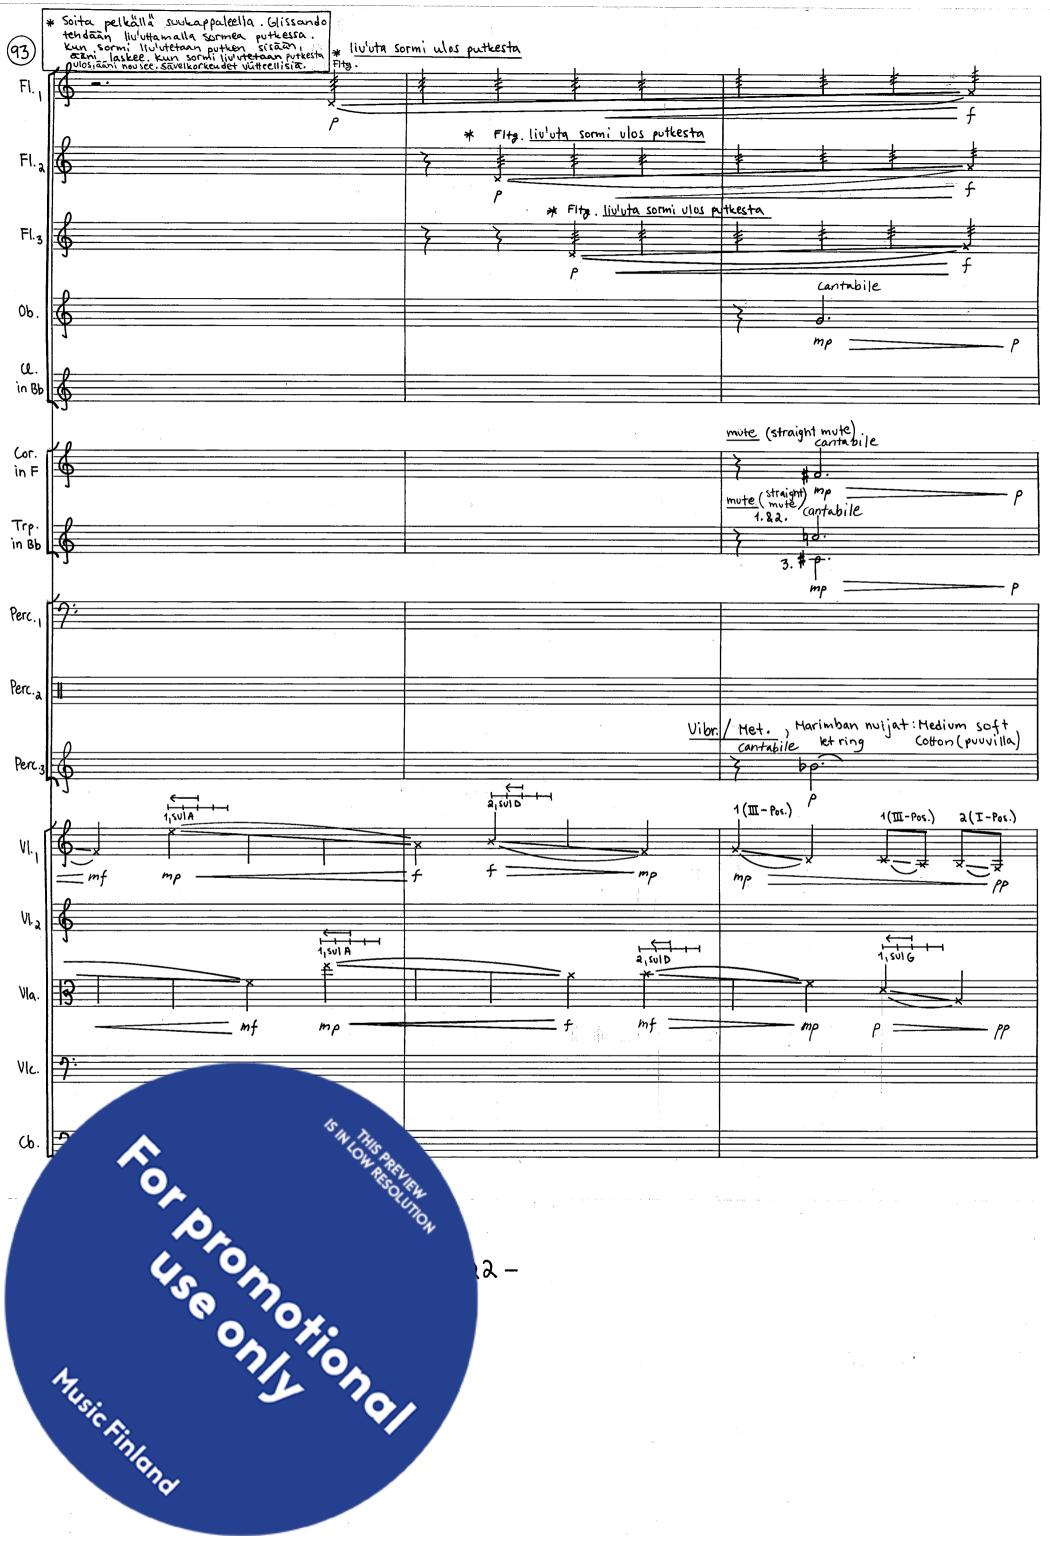

-

- 17 -

7

K = Paina jousta niin voimakkaasti kieliä vasten, että aani sarkyy ja tulee Nariseva aani. "oven narina"

- 19 -

-20 -

(i) A set of the se