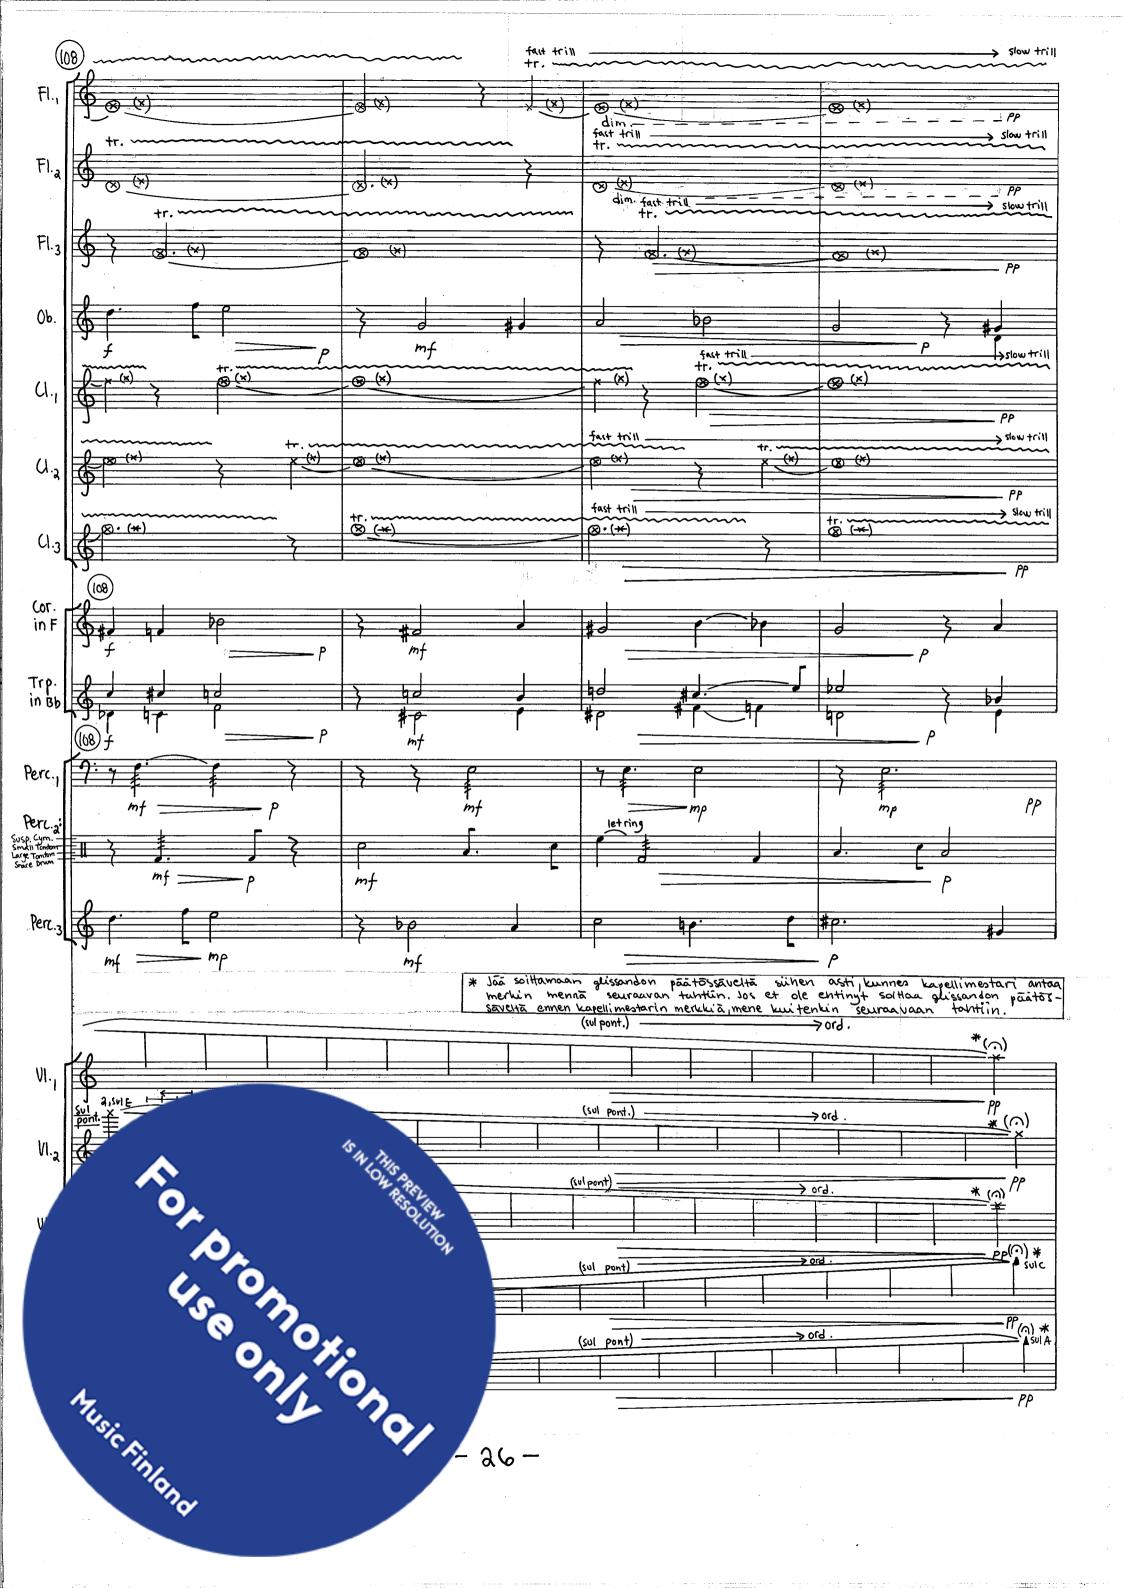

-

- 17 -

7

K = Paina jousta niin voimakkaasti kieliä vasten, että aani sarkyy ja tulee Nariseva aani. "oven narina"

- 19 -

-20 -

(i) A set of the se