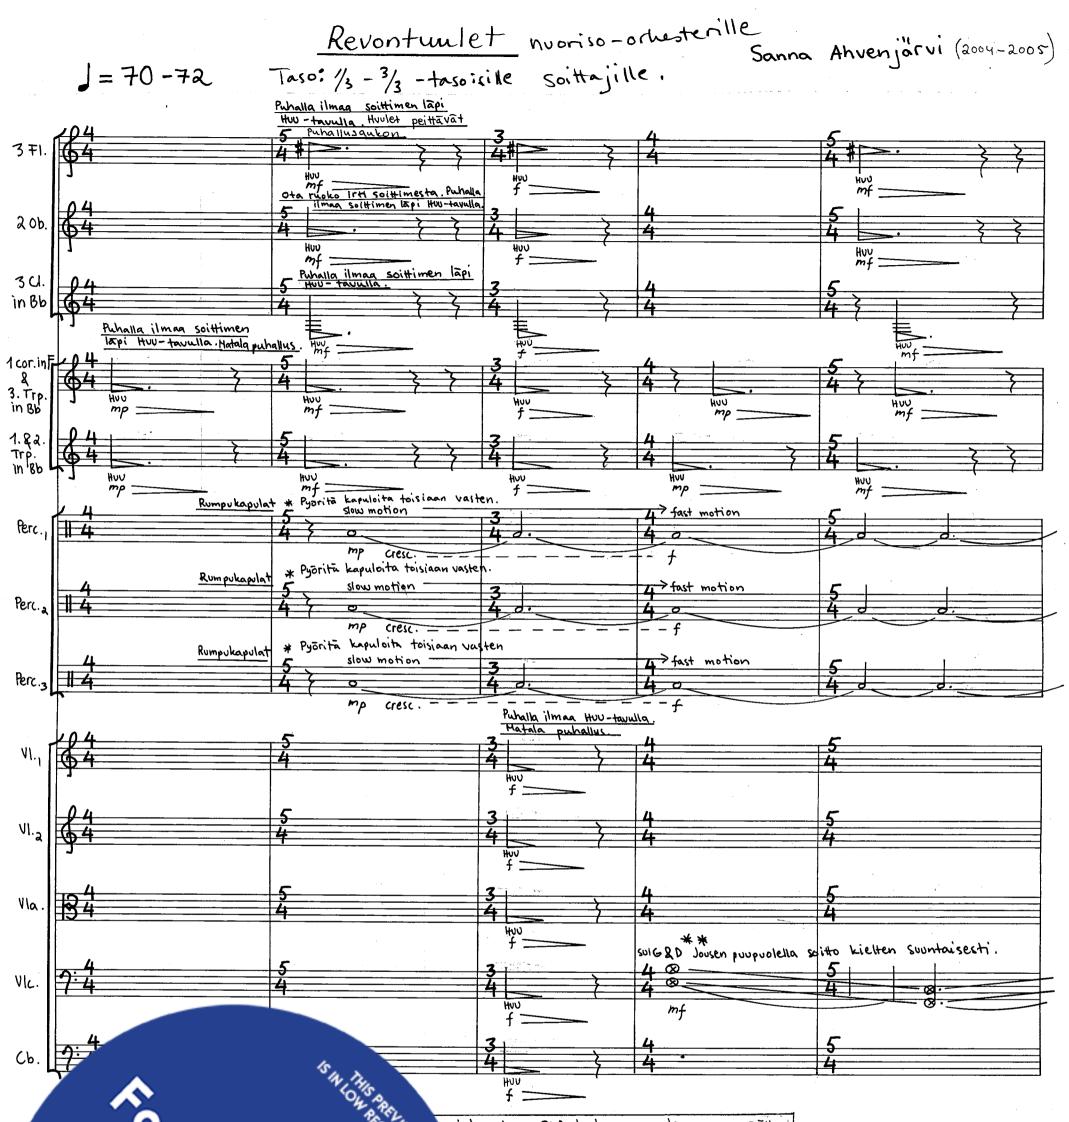

## Revontuulet

for orchestra

2004 - 2005

SOLUTION npi hapula 90° kulmaan alemman põralle. koā liikettā alempaa kapulaa vasten, alukci kapula/kasi alkaa myötäillä lühettä ja nopeasti kuin mahdollista. Liikkeen taisesti = a. Aseta jouri keskimmäisille Musickinland uta jousta kielten suuntaisesti vasemman kaden sormien valilla.