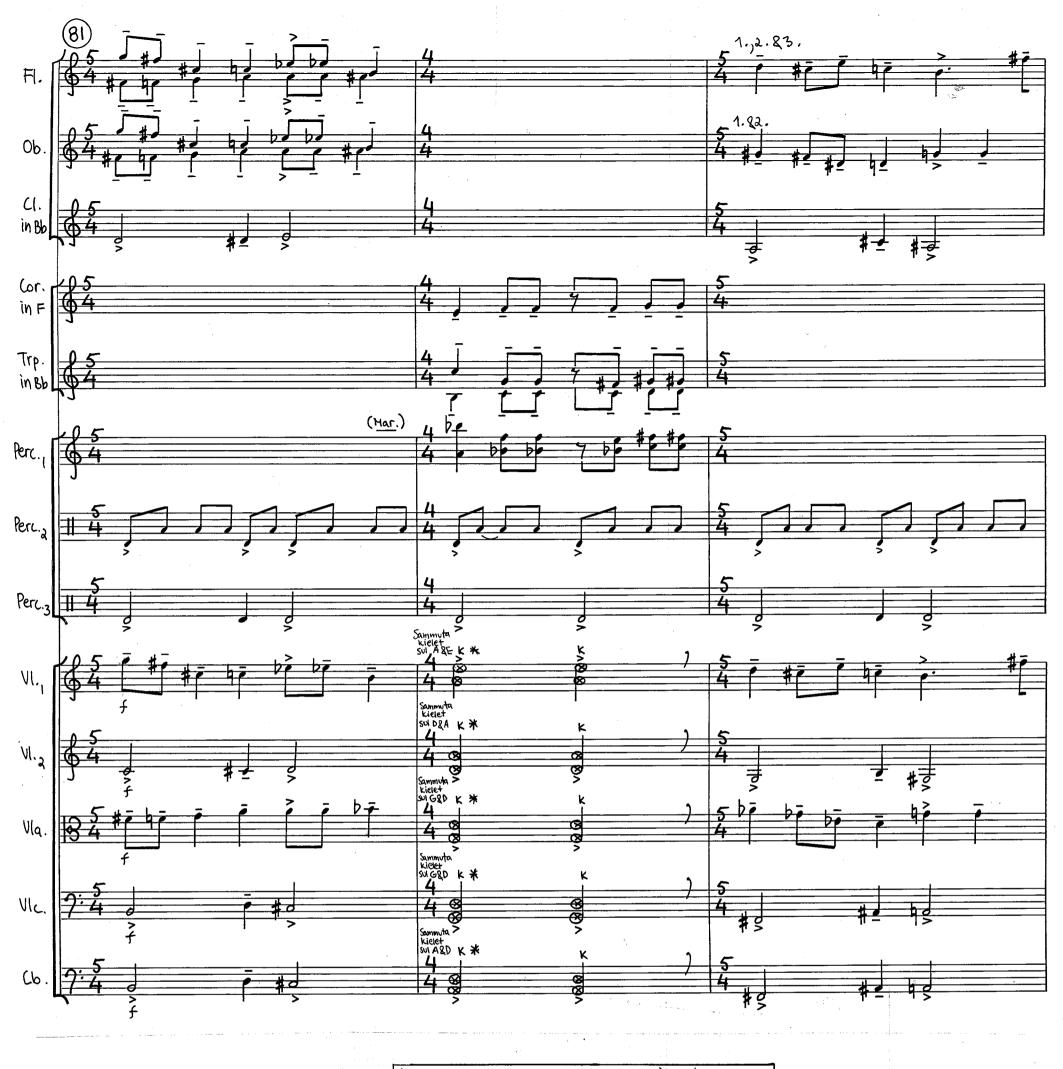

-

- 17 -

7

K = Paina jousta niin voimakkaasti kieliä vasten, että aani sarkyy ja tulee Nariseva aani. "oven narina"

- 19 -

-20 -

(i) A set of the se