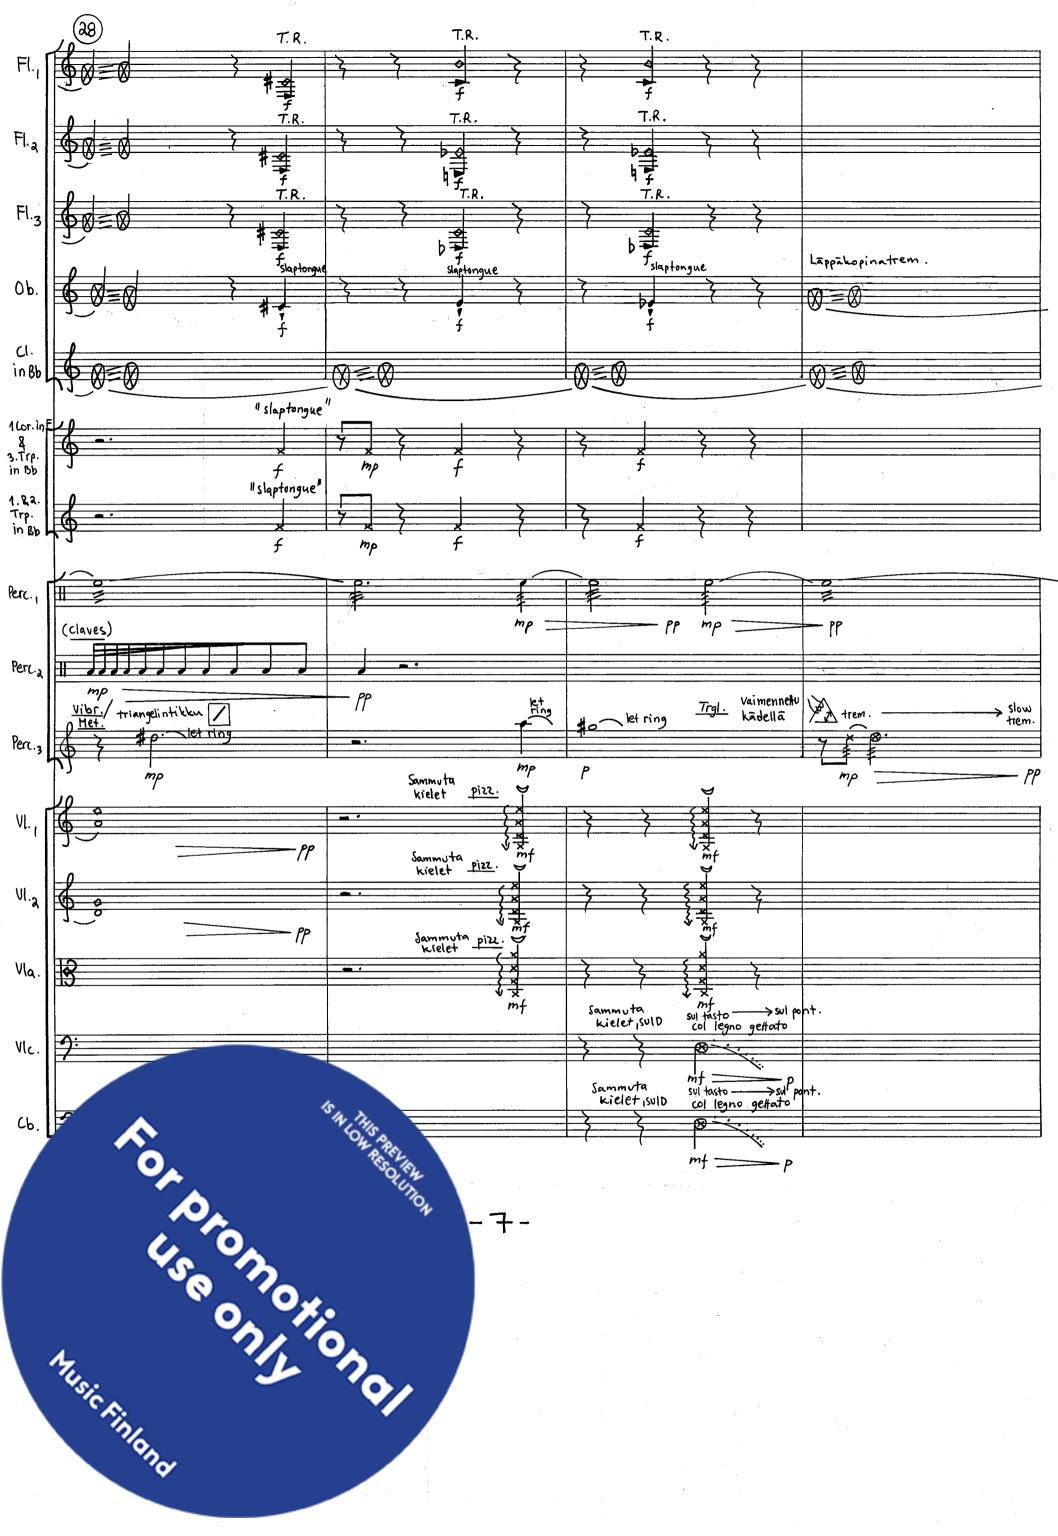

22 425

Sanna Ahvenjärvi

## Revontuulet

for orchestra

2004 - 2005







SOLUTION npi hapula 90° kulmaan alemman põralle. koā liikettā alempaa kapulaa vasten, alukci kapula/kasi alkaa myötäillä lühettä ja nopeasti kuin mahdollista. Liikkeen taisesti = a. Aseta jouri keskimmäisille Musickinland uta jousta kielten suuntaisesti vasemman kaden sormien valilla.

the second se

and the second second



- 2 -





-3-









- 5 -









- 8 -



. 1

.





and the second se



- 10 -



· .



- 11-





-12-







• • •



- 14 -



.

.



15-





- 16 -



· ·

.

4

and the second second

- Maria

-



- 17 -



7



K = Paina jousta niin voimakkaasti kieliä vasten, että aani sarkyy ja tulee Nariseva aani. "oven narina"





- 19 -





-20 -























(i) A set of the se