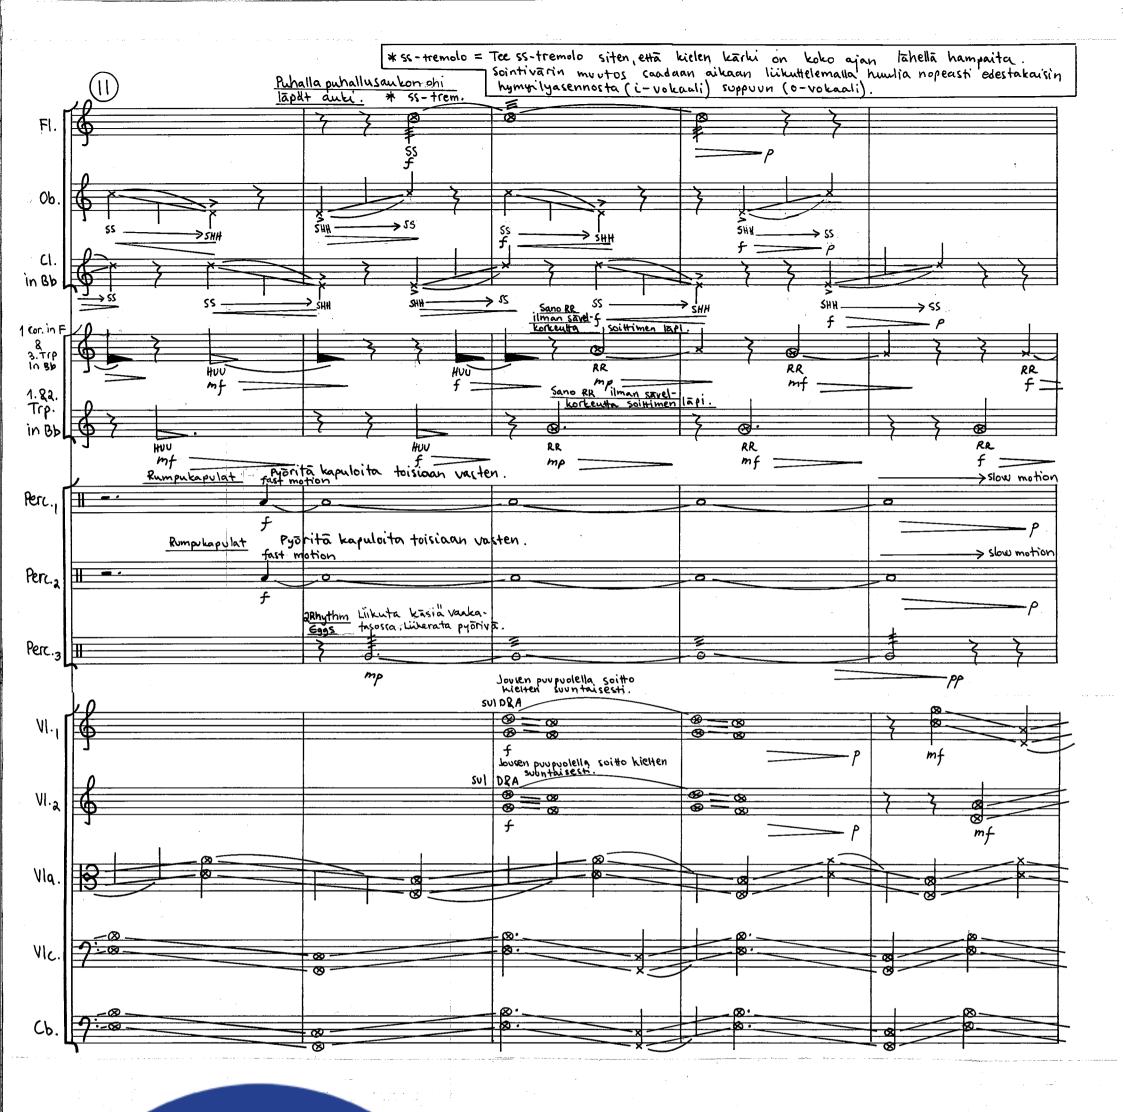

## Revontuulet

for orchestra

2004 - 2005

SOLUTION npi hapula 90° kulmaan alemman põralle. koā liikettā alempaa kapulaa vasten, alukci kapula/kasi alkaa myötäillä lühettä ja nopeasti kuin mahdollista. Liikkeen taisesti = a. Aseta jouri keskimmäisille Musickinland uta jousta kielten suuntaisesti vasemman kaden sormien valilla.