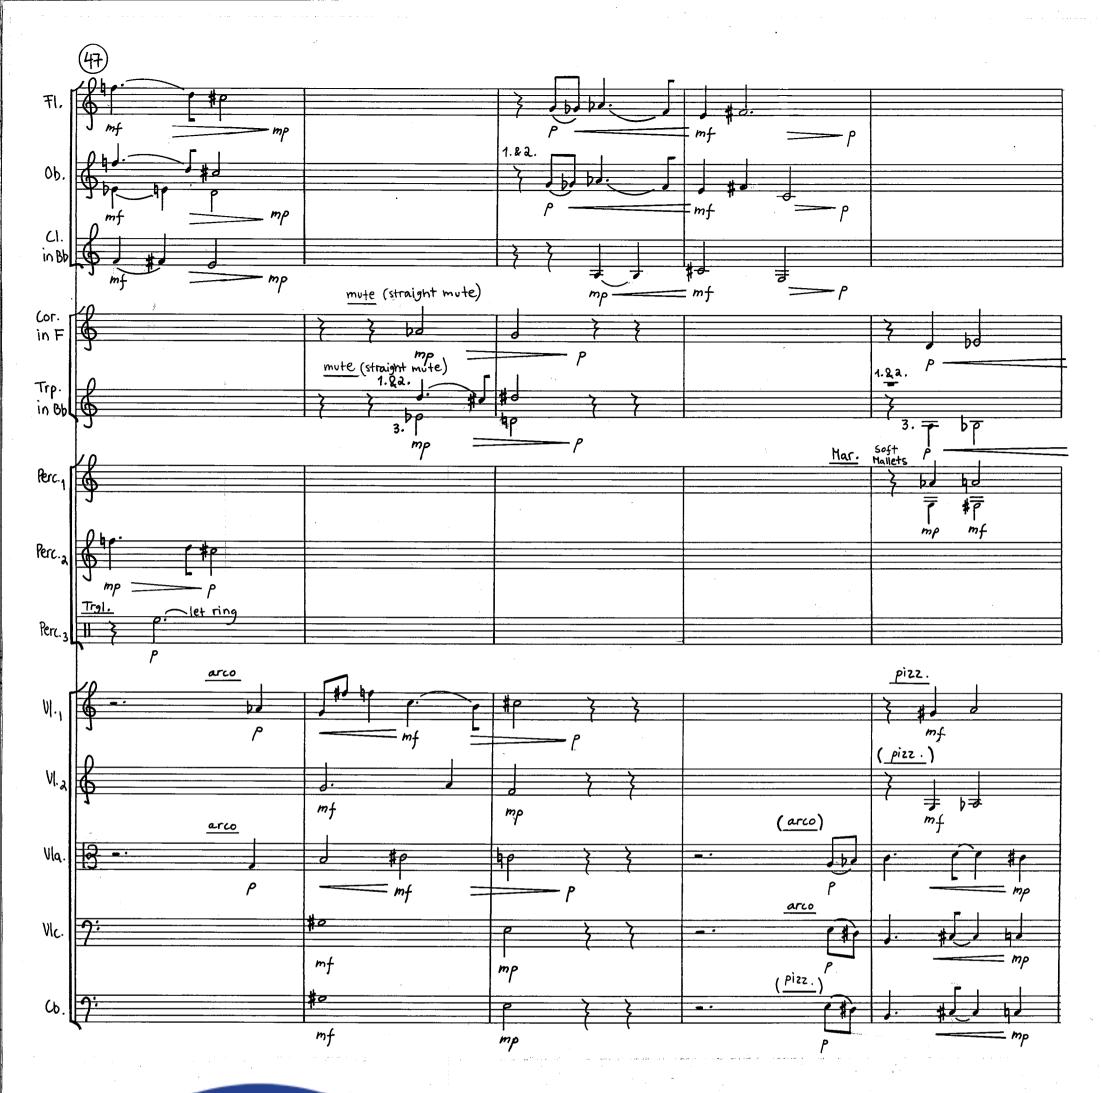

22 425

Sanna Ahvenjärvi

## Revontuulet

for orchestra

2004 - 2005







SOLUTION npi hapula 90° kulmaan alemman põralle. koā liikettā alempaa kapulaa vasten, alukci kapula/kasi alkaa myötäillä lühettä ja nopeasti kuin mahdollista. Liikkeen taisesti = a. Aseta jouri keskimmäisille Musickinland uta jousta kielten suuntaisesti vasemman kaden sormien valilla.

the second se

and the second second



- 2 -





-3-









- 5 -









- 8 -



. 1

.





and the second se



- 10 -



· .



- 11-





-12-







• • •



- 14 -



.

.



15-





- 16 -



· ·

.

4

and the second second

- Maria

-



- 17 -



7



K = Paina jousta niin voimakkaasti kieliä vasten, että aani sarkyy ja tulee Nariseva aani. "oven narina"





- 19 -





-20 -























(i) A set of the se