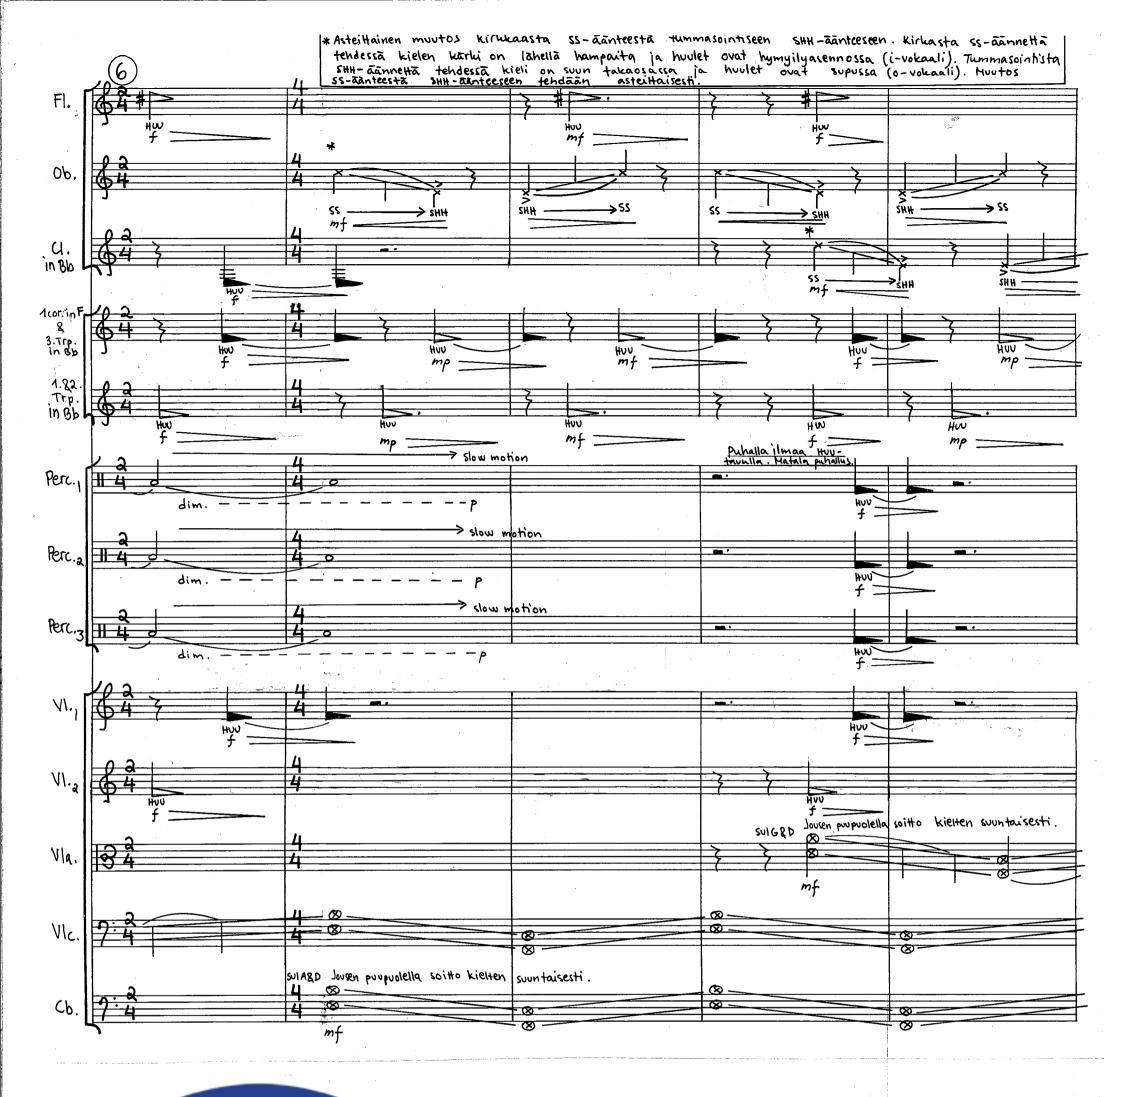

-

- 17 -

7

K = Paina jousta niin voimakkaasti kieliä vasten, että aani sarkyy ja tulee Nariseva aani. "oven narina"

- 19 -

-20 -

(i) A set of the se