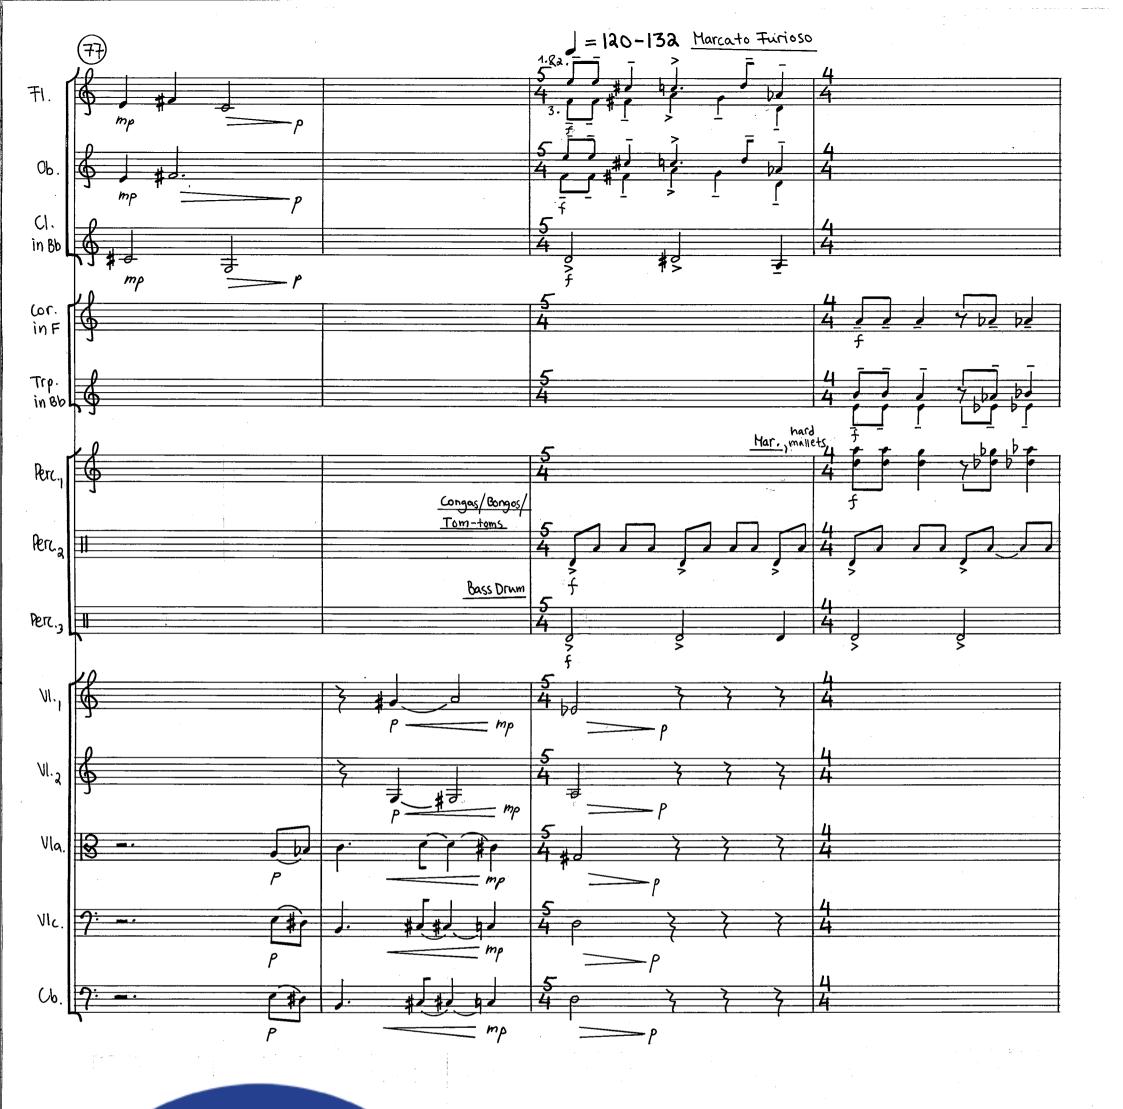

22 425

Sanna Ahvenjärvi

## Revontuulet

for orchestra

2004 - 2005







SOLUTION npi hapula 90° kulmaan alemman põralle. koā liikettā alempaa kapulaa vasten, alukci kapula/kasi alkaa myötäillä lühettä ja nopeasti kuin mahdollista. Liikkeen taisesti = a. Aseta jouri keskimmäisille Musickinland uta jousta kielten suuntaisesti vasemman kaden sormien valilla.

the second se

and the second second



- 2 -





-3-









- 5 -









- 8 -



. 1

.





and the second se



- 10 -



· .



- 11-





-12-







• • •



- 14 -



.

.



15-





- 16 -



· ·

.

4

and the second second

- Maria

-



- 17 -



7



K = Paina jousta niin voimakkaasti kieliä vasten, että aani sarkyy ja tulee Nariseva aani. "oven narina"





- 19 -





-20 -























(i) A set of the se