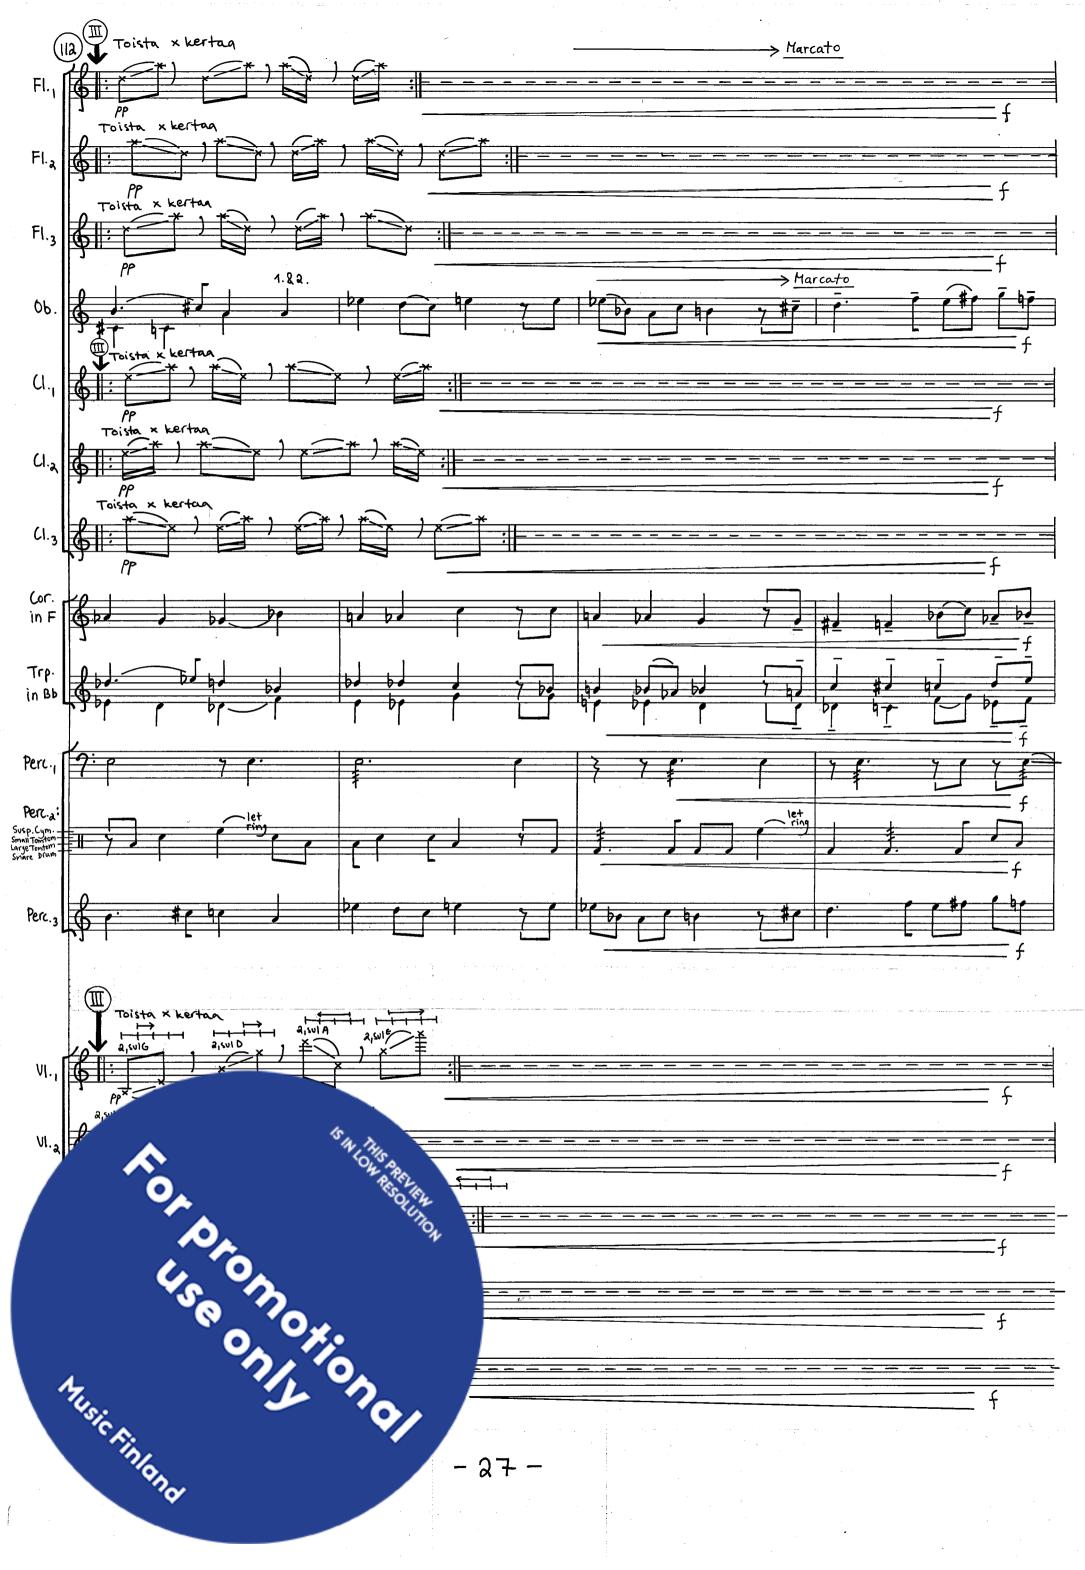

22 425

Sanna Ahvenjärvi

## Revontuulet

for orchestra

2004 - 2005







SOLUTION npi hapula 90° kulmaan alemman põralle. koā liikettā alempaa kapulaa vasten, alukci kapula/kasi alkaa myötäillä lühettä ja nopeasti kuin mahdollista. Liikkeen taisesti = a. Aseta jouri keskimmäisille Musickinland uta jousta kielten suuntaisesti vasemman kaden sormien valilla.

the second se

and the second second



- 2 -





-3-









- 5 -









- 8 -



. 1

.





and the second se



- 10 -



· .



- 11-





-12-







• • •



- 14 -



.

.



15-





- 16 -



· ·

.

4

and the second second

- Maria

-



- 17 -



7



K = Paina jousta niin voimakkaasti kieliä vasten, että aani sarkyy ja tulee Nariseva aani. "oven narina"





- 19 -





-20 -























(i) A set of the se