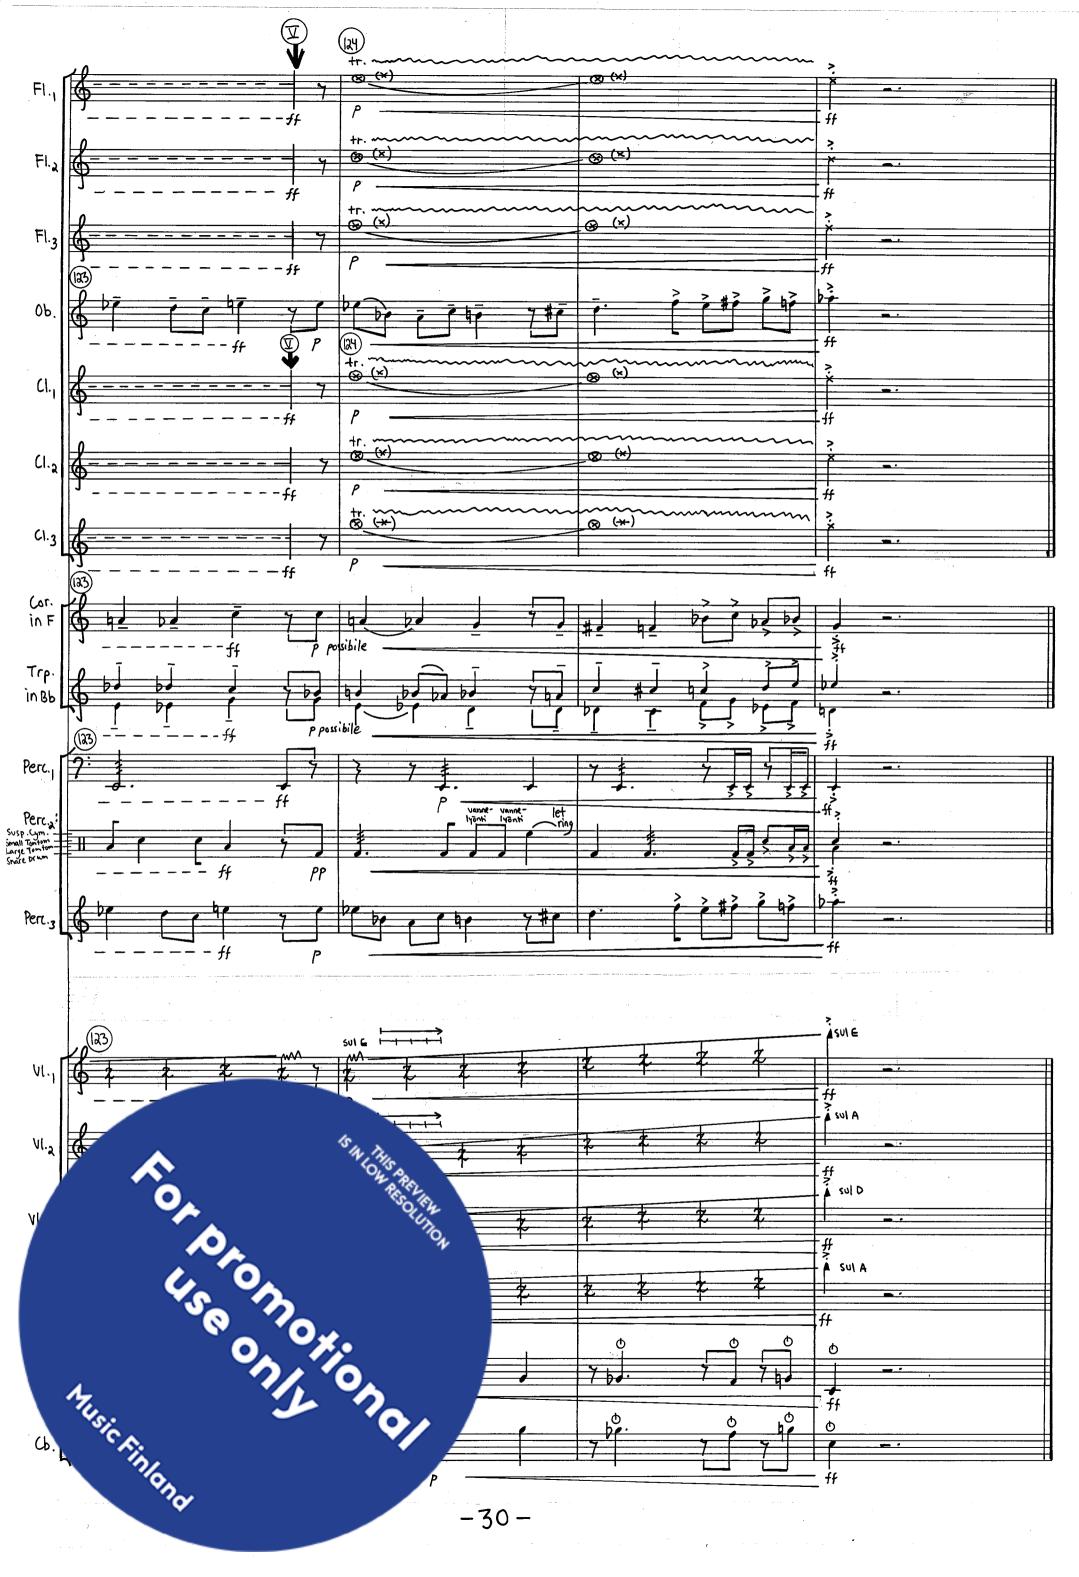

22 425

Sanna Ahvenjärvi

## Revontuulet

for orchestra

2004 - 2005







SOLUTION npi hapula 90° kulmaan alemman põralle. koā liikettā alempaa kapulaa vasten, alukci kapula/kasi alkaa myötäillä lühettä ja nopeasti kuin mahdollista. Liikkeen taisesti = a. Aseta jouri keskimmäisille Musickinland uta jousta kielten suuntaisesti vasemman kaden sormien valilla.

the second se

and the second second



- 2 -





-3-









- 5 -









- 8 -



. 1

.





and the second se



- 10 -



· .



- 11-





-12-







• • •



- 14 -



.

.



15-





- 16 -



· ·

.

4

and the second second

- Maria

-



- 17 -



7



K = Paina jousta niin voimakkaasti kieliä vasten, että aani sarkyy ja tulee Nariseva aani. "oven narina"





- 19 -





-20 -























(i) A set of the se