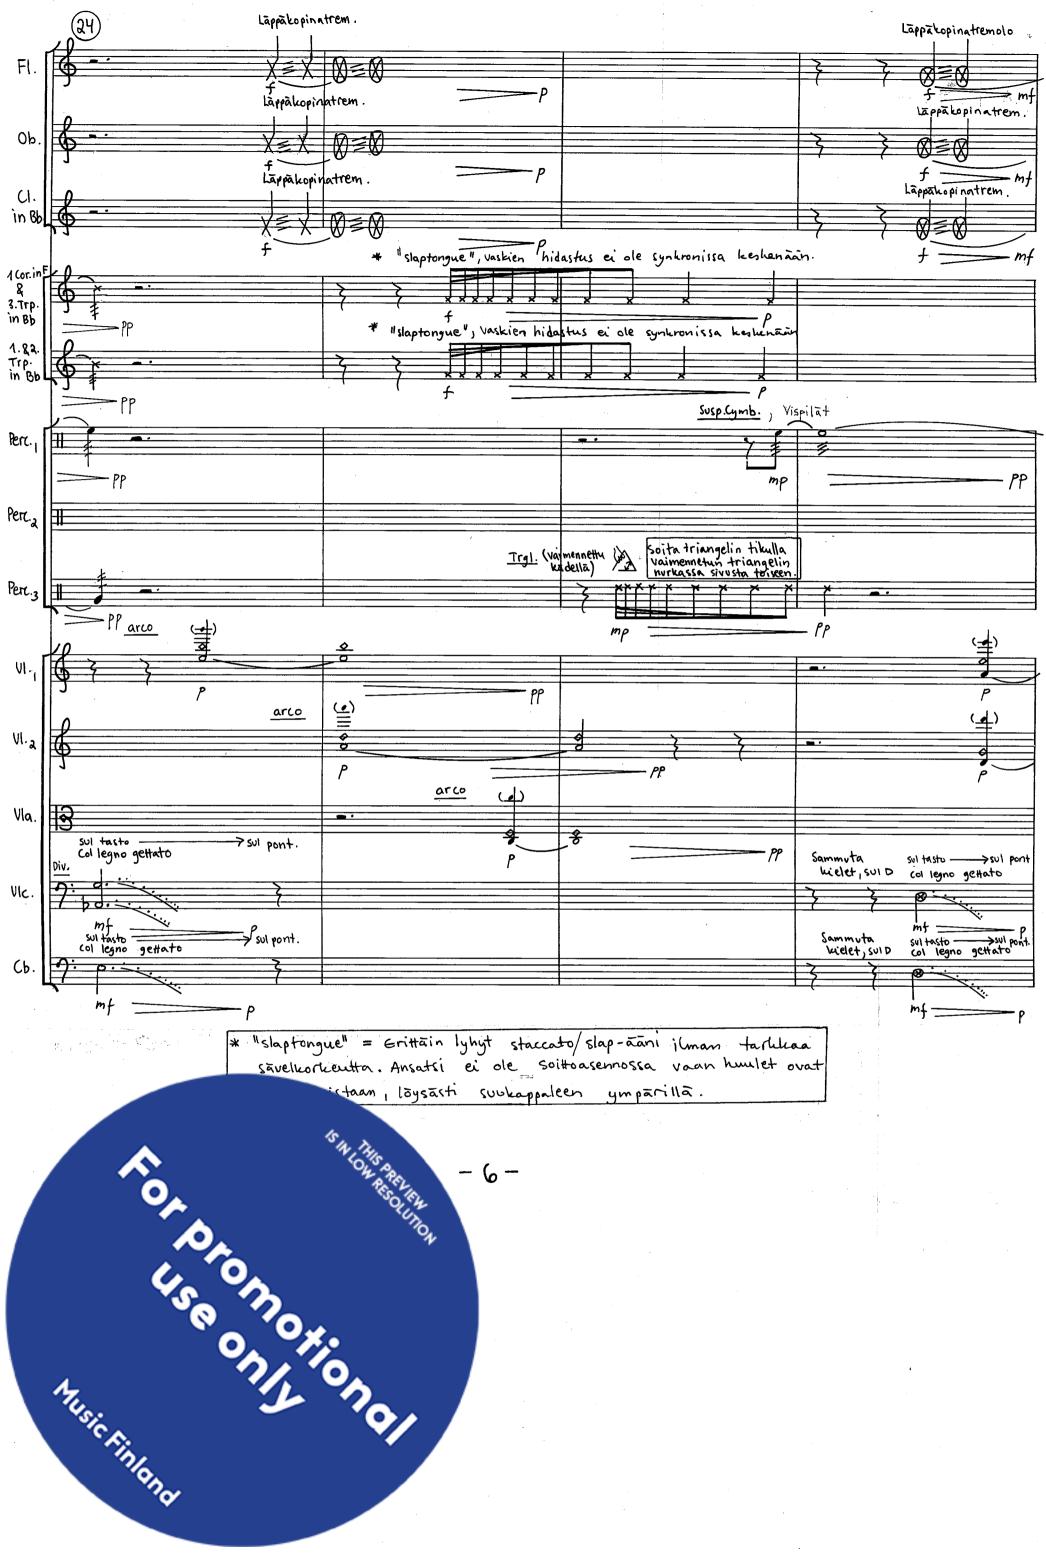

22 425

Sanna Ahvenjärvi

## Revontuulet

for orchestra

2004 - 2005







SOLUTION npi hapula 90° kulmaan alemman põralle. koā liikettā alempaa kapulaa vasten, alukci kapula/kasi alkaa myötäillä lühettä ja nopeasti kuin mahdollista. Liikkeen taisesti = a. Aseta jouri keskimmäisille Musickinland uta jousta kielten suuntaisesti vasemman kaden sormien valilla.

the second se

and the second second



- 2 -





-3-









- 5 -









- 8 -



. 1

.





and the second se



- 10 -



· .



- 11-





-12-







• • •



- 14 -



.

.



15-





- 16 -



· ·

.

4

and the second second

- Maria

-



- 17 -



7



K = Paina jousta niin voimakkaasti kieliä vasten, että aani sarkyy ja tulee Nariseva aani. "oven narina"





- 19 -





-20 -























(i) A set of the se