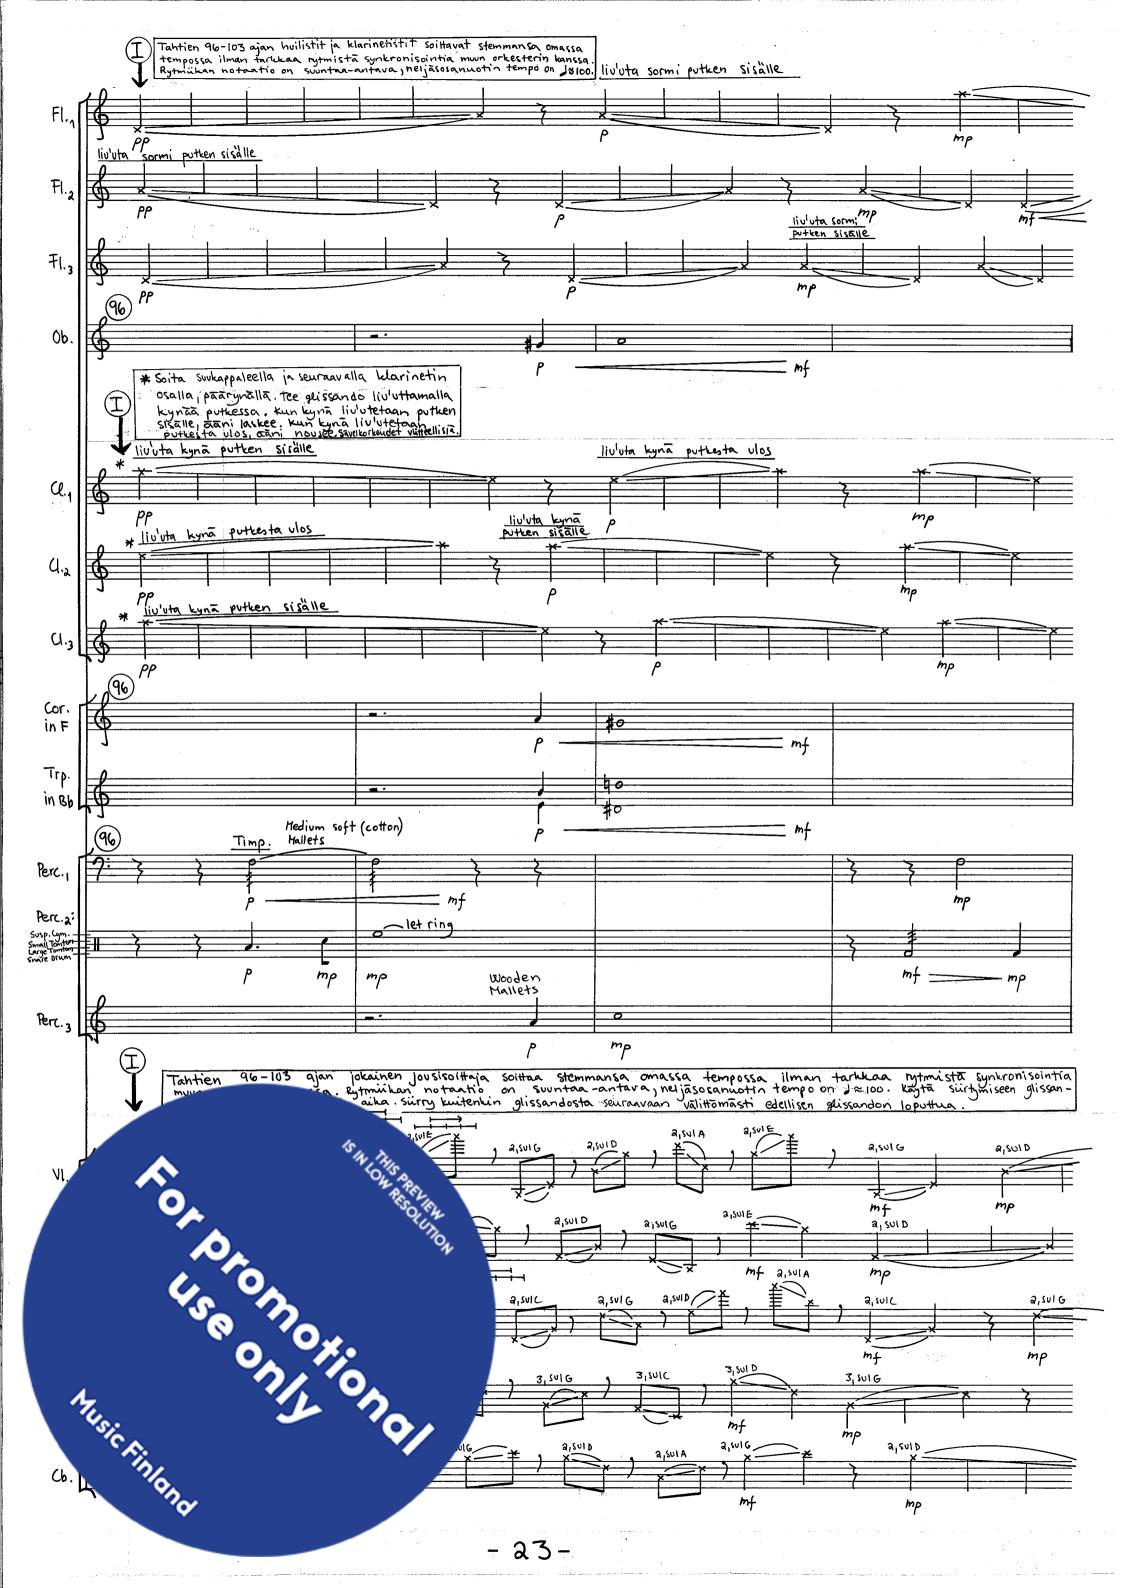

## Revontuulet

for orchestra

2004 - 2005

SOLUTION npi hapula 90° kulmaan alemman põralle. koā liikettā alempaa kapulaa vasten, alukci kapula/kasi alkaa myötäillä lühettä ja nopeasti kuin mahdollista. Liikkeen taisesti = a. Aseta jouri keskimmäisille Musickinland uta jousta kielten suuntaisesti vasemman kaden sormien valilla.