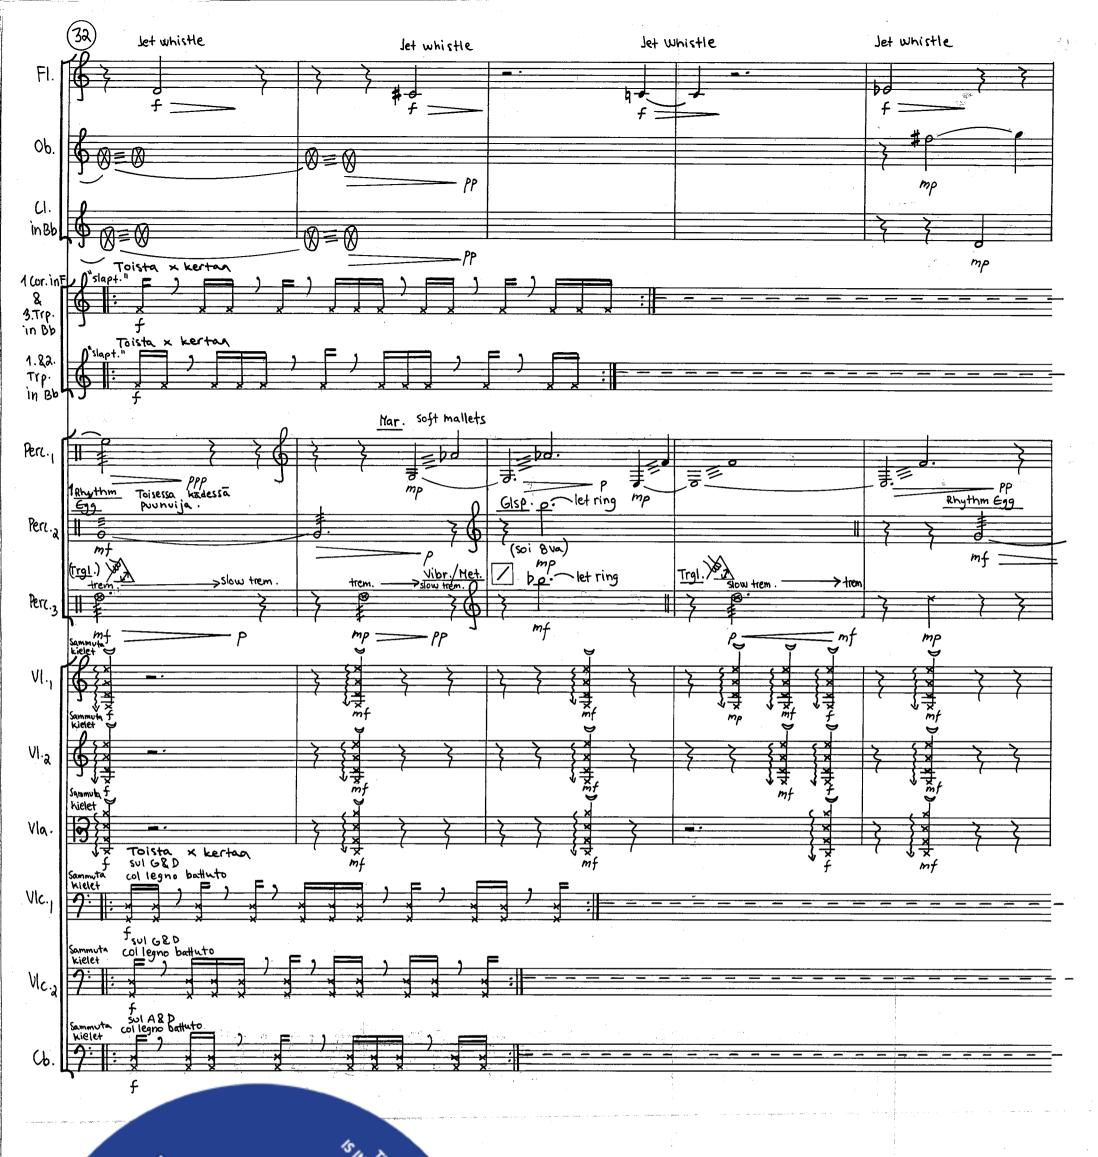

22 425

Sanna Ahvenjärvi

## Revontuulet

for orchestra

2004 - 2005







SOLUTION npi hapula 90° kulmaan alemman põralle. koā liikettā alempaa kapulaa vasten, alukci kapula/kasi alkaa myötäillä lühettä ja nopeasti kuin mahdollista. Liikkeen taisesti = a. Aseta jouri keskimmäisille Musickinland uta jousta kielten suuntaisesti vasemman kaden sormien valilla.

the second se

and the second second



- 2 -





-3-









- 5 -









- 8 -



. 1

.





and the second se



- 10 -



· .



- 11-





-12-







• • •



- 14 -



.

.



15-





- 16 -



· ·

.

4

and the second second

- Maria

-



- 17 -



7



K = Paina jousta niin voimakkaasti kieliä vasten, että aani sarkyy ja tulee Nariseva aani. "oven narina"





- 19 -





-20 -























(i) A set of the se