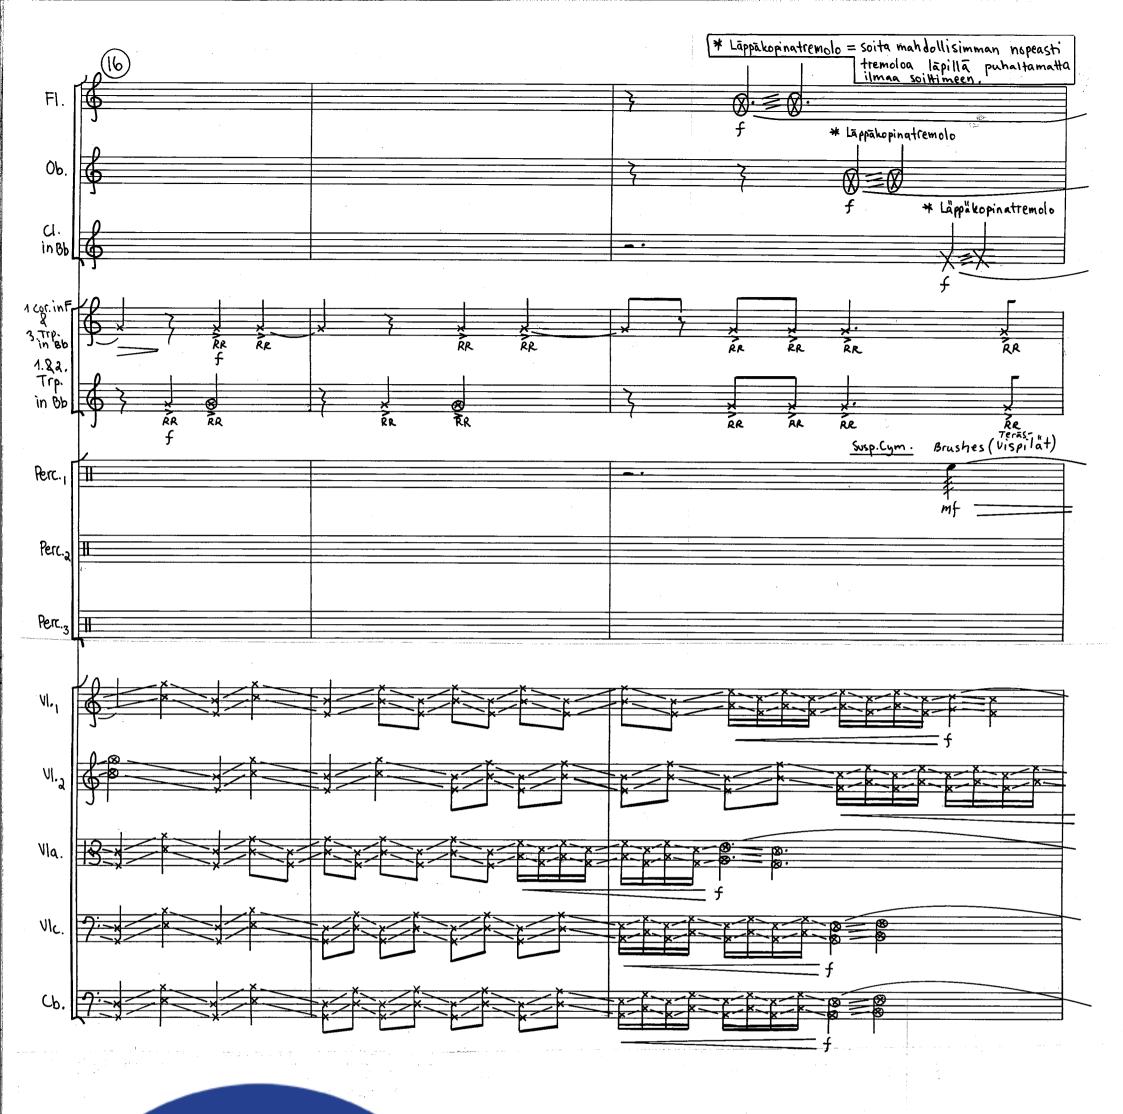

22 425

Sanna Ahvenjärvi

## Revontuulet

for orchestra

2004 - 2005







SOLUTION npi hapula 90° kulmaan alemman põralle. koā liikettā alempaa kapulaa vasten, alukci kapula/kasi alkaa myötäillä lühettä ja nopeasti kuin mahdollista. Liikkeen taisesti = a. Aseta jouri keskimmäisille Musickinland uta jousta kielten suuntaisesti vasemman kaden sormien valilla.

the second se

and the second second



- 2 -





-3-









- 5 -









- 8 -



. 1

.





and the second se



- 10 -



· .



- 11-





-12-







• • •



- 14 -



.

.



15-





- 16 -



· ·

.

4

and the second second

- Maria

-



- 17 -



7



K = Paina jousta niin voimakkaasti kieliä vasten, että aani sarkyy ja tulee Nariseva aani. "oven narina"





- 19 -





-20 -























(i) A set of the se