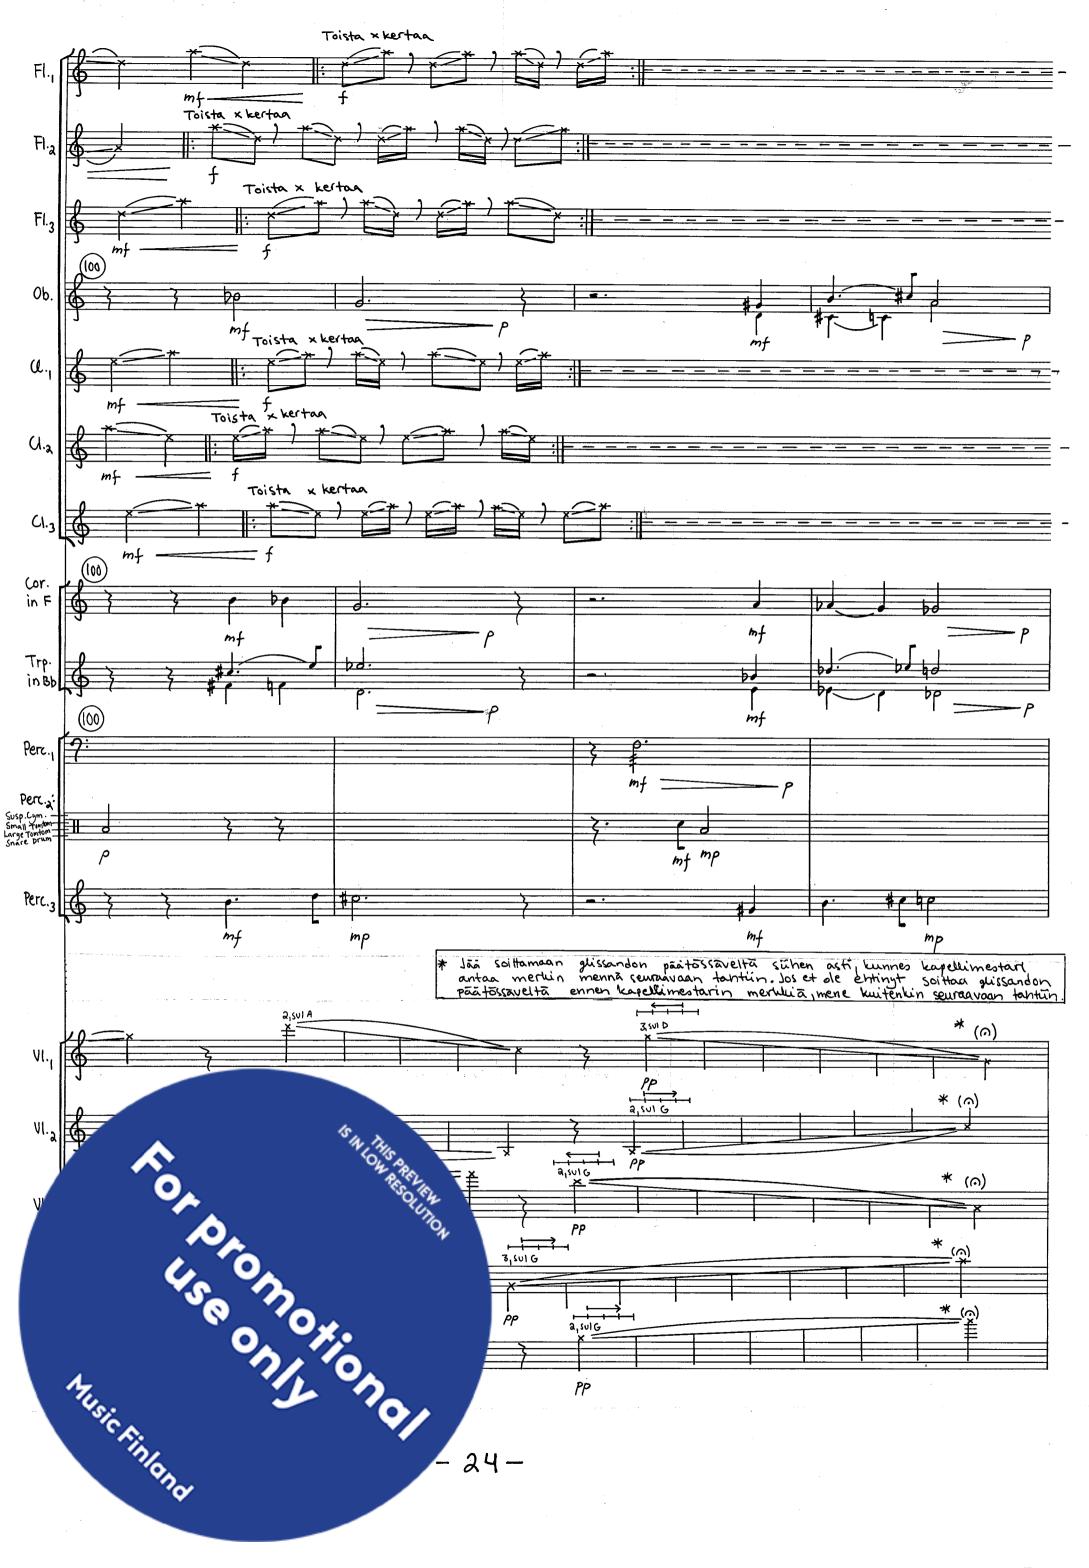

## Revontuulet

for orchestra

2004 - 2005

SOLUTION npi hapula 90° kulmaan alemman põralle. koā liikettā alempaa kapulaa vasten, alukci kapula/kasi alkaa myötäillä lühettä ja nopeasti kuin mahdollista. Liikkeen taisesti = a. Aseta jouri keskimmäisille Musickinland uta jousta kielten suuntaisesti vasemman kaden sormien valilla.