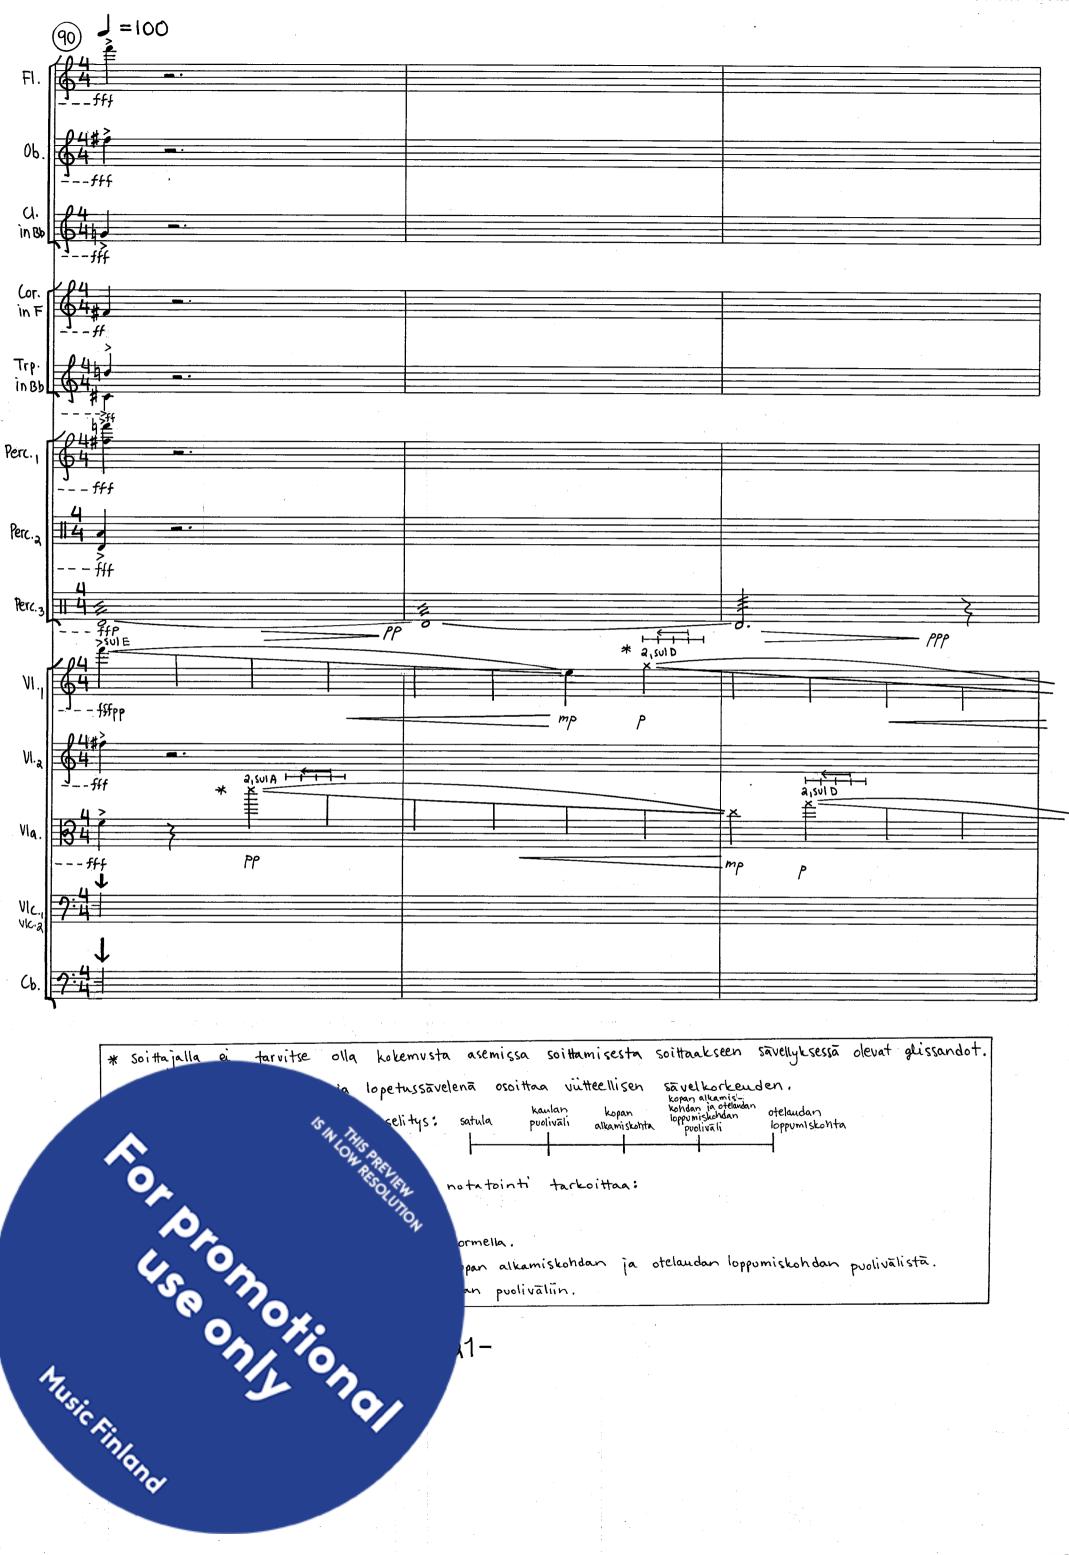

-

- 17 -

7

K = Paina jousta niin voimakkaasti kieliä vasten, että aani sarkyy ja tulee Nariseva aani. "oven narina"

- 19 -

-20 -

(i) A set of the se