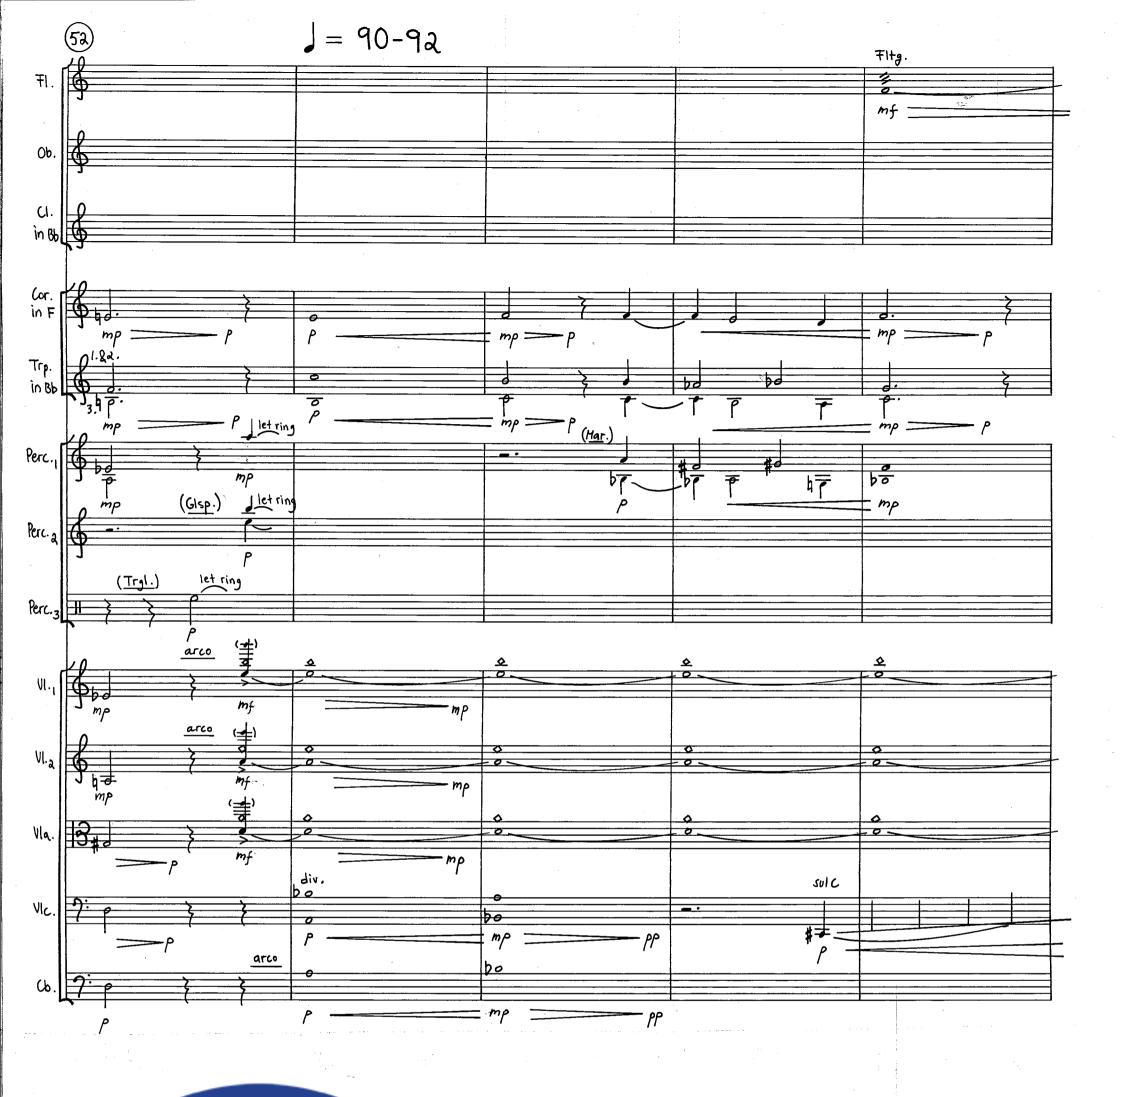

22 425

Sanna Ahvenjärvi

## Revontuulet

for orchestra

2004 - 2005







SOLUTION npi hapula 90° kulmaan alemman põralle. koā liikettā alempaa kapulaa vasten, alukci kapula/kasi alkaa myötäillä lühettä ja nopeasti kuin mahdollista. Liikkeen taisesti = a. Aseta jouri keskimmäisille Musickinland uta jousta kielten suuntaisesti vasemman kaden sormien valilla.

the second se

and the second second



- 2 -





-3-









- 5 -









- 8 -



. 1

.





and the second se



- 10 -



· .



- 11-





-12-







• • •



- 14 -



.

.



15-





- 16 -



· ·

.

4

and the second second

- Maria

-



- 17 -



7



K = Paina jousta niin voimakkaasti kieliä vasten, että aani sarkyy ja tulee Nariseva aani. "oven narina"





- 19 -





-20 -























(i) A set of the se