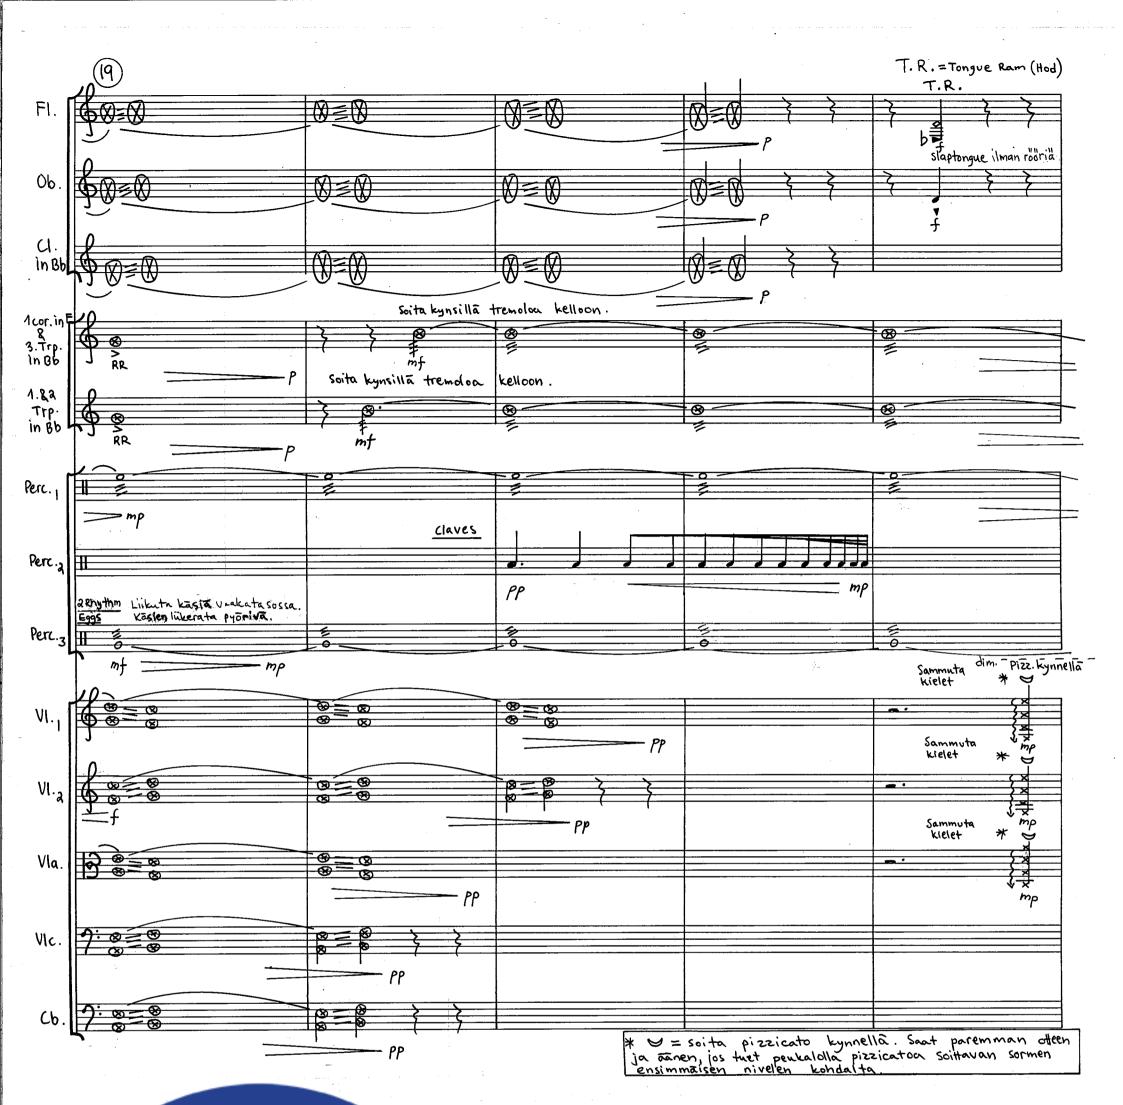

-

- 17 -

7

K = Paina jousta niin voimakkaasti kieliä vasten, että aani sarkyy ja tulee Nariseva aani. "oven narina"

- 19 -

-20 -

(i) A set of the se