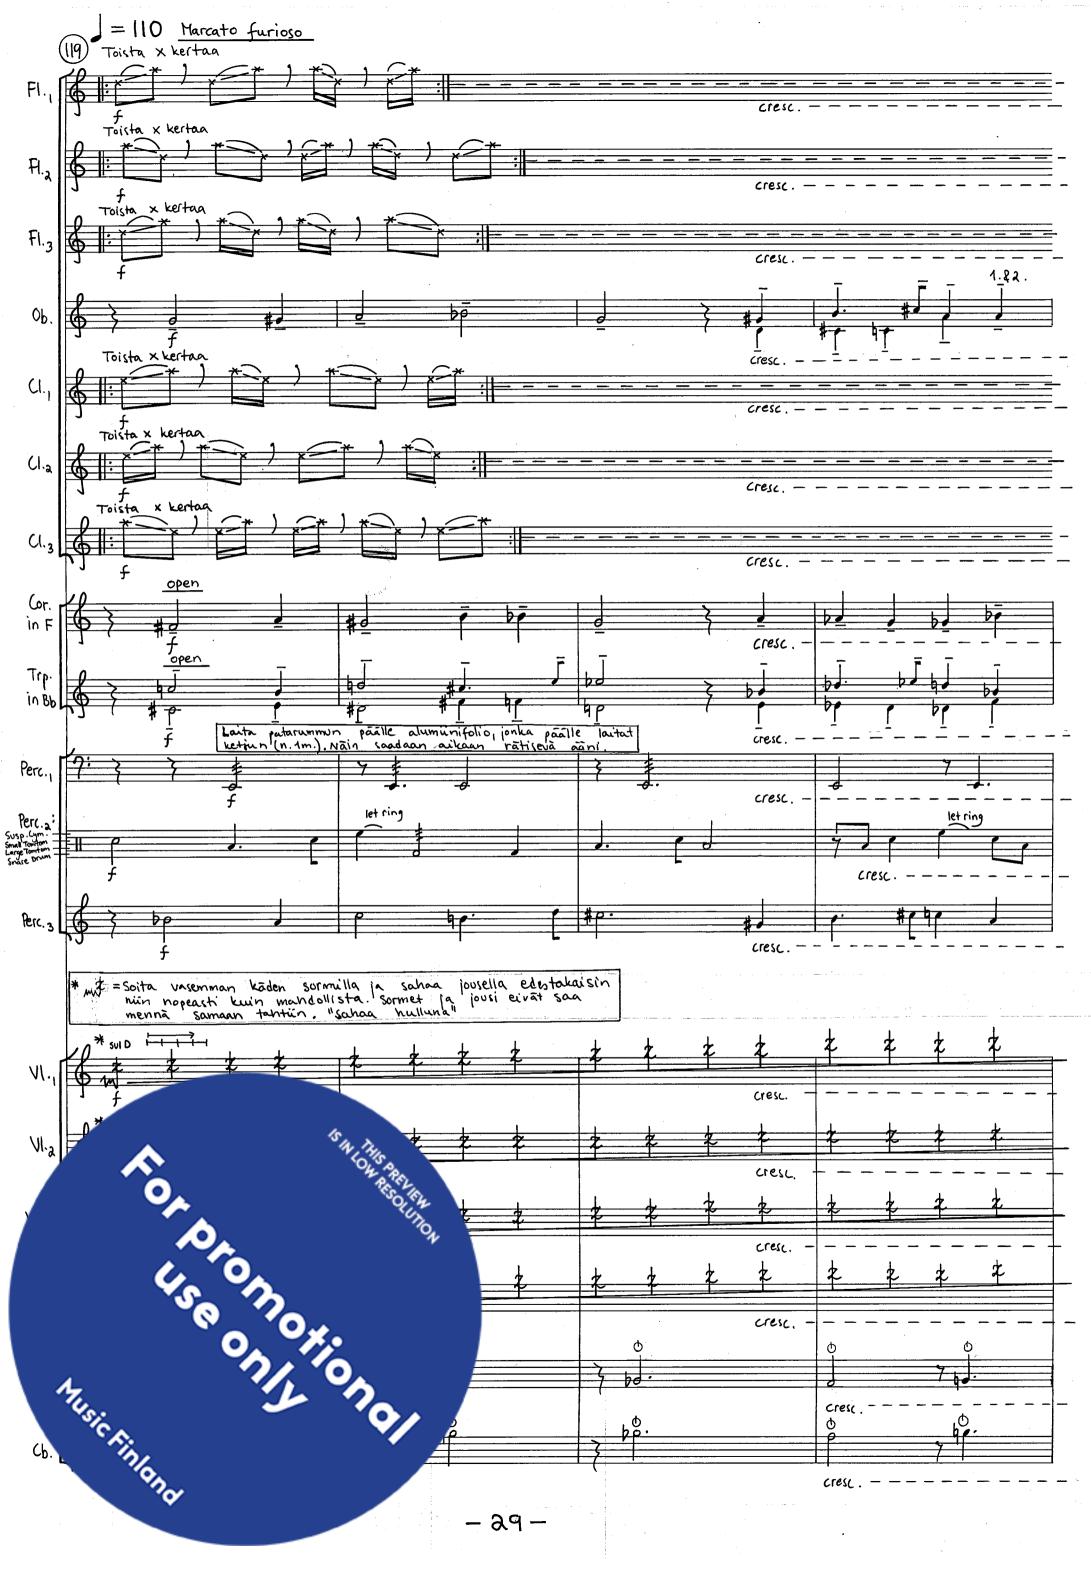

22 425

Sanna Ahvenjärvi

## Revontuulet

for orchestra

2004 - 2005







SOLUTION npi hapula 90° kulmaan alemman põralle. koā liikettā alempaa kapulaa vasten, alukci kapula/kasi alkaa myötäillä lühettä ja nopeasti kuin mahdollista. Liikkeen taisesti = a. Aseta jouri keskimmäisille Musickinland uta jousta kielten suuntaisesti vasemman kaden sormien valilla.

the second se

and the second second



- 2 -





-3-









- 5 -









- 8 -



. 1

.





and the second se



- 10 -



· .



- 11-





-12-







• • •



- 14 -



.

.



15-





- 16 -



· ·

.

4

and the second second

- Maria

-



- 17 -



7



K = Paina jousta niin voimakkaasti kieliä vasten, että aani sarkyy ja tulee Nariseva aani. "oven narina"





- 19 -





-20 -























(i) A set of the se