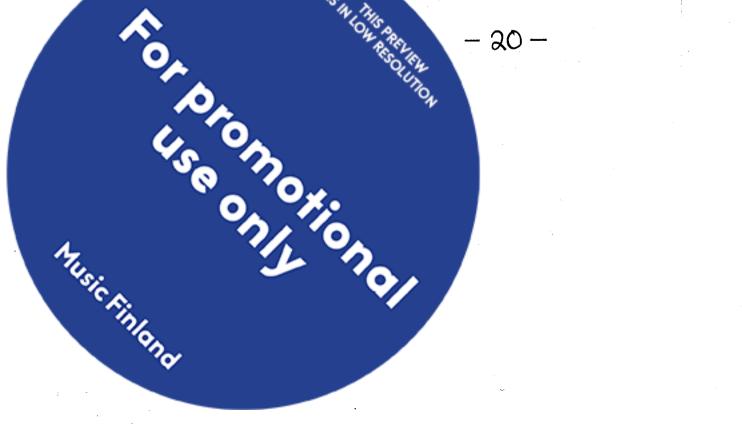

-

- 17 -

7

K = Paina jousta niin voimakkaasti kieliä vasten, että aani sarkyy ja tulee Nariseva aani. "oven narina"

- 19 -

-20 -

(i) A set of the se