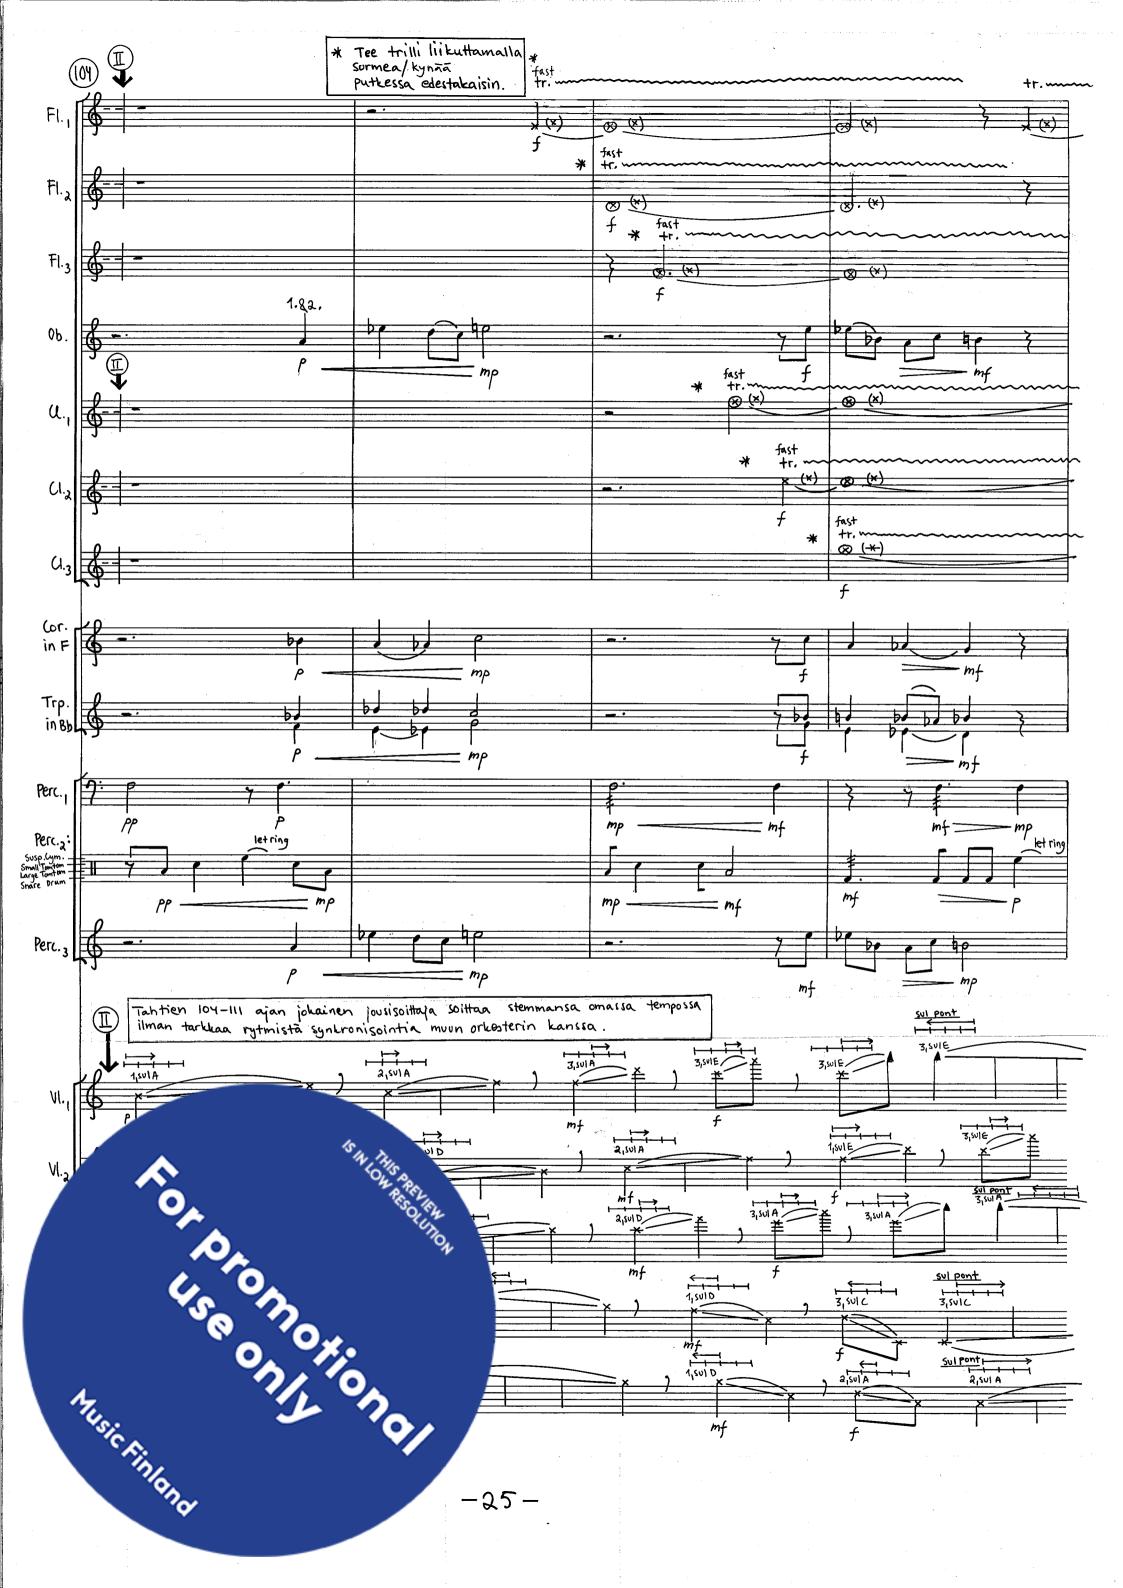

## Revontuulet

for orchestra

2004 - 2005

SOLUTION npi hapula 90° kulmaan alemman põralle. koā liikettā alempaa kapulaa vasten, alukci kapula/kasi alkaa myötäillä lühettä ja nopeasti kuin mahdollista. Liikkeen taisesti = a. Aseta jouri keskimmäisille Musickinland uta jousta kielten suuntaisesti vasemman kaden sormien valilla.