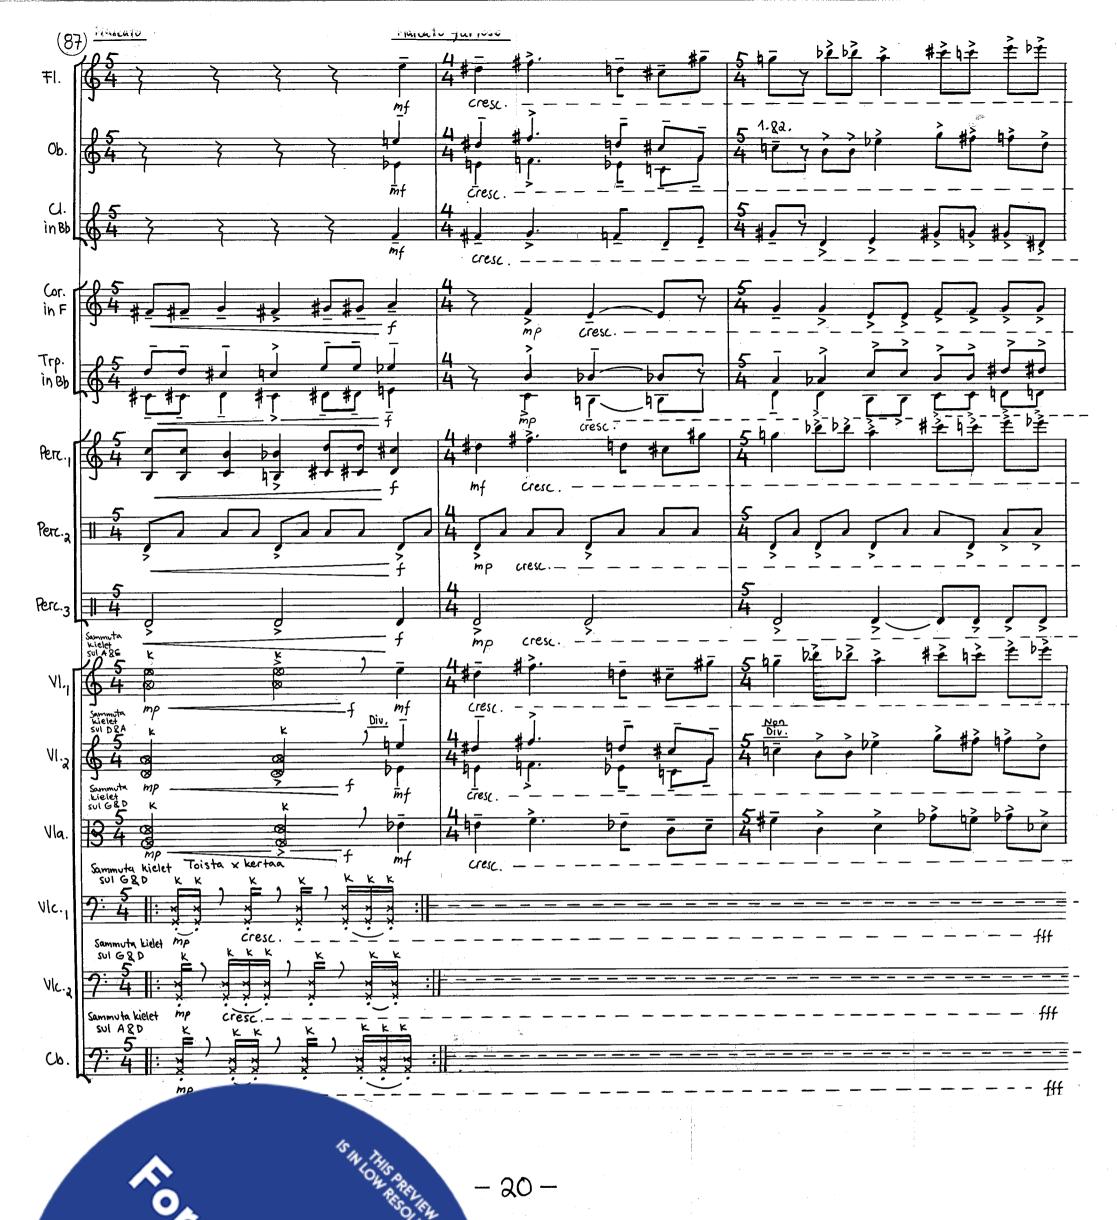

22 425

Sanna Ahvenjärvi

## Revontuulet

for orchestra

2004 - 2005







SOLUTION npi hapula 90° kulmaan alemman põralle. koā liikettā alempaa kapulaa vasten, alukci kapula/kasi alkaa myötäillä lühettä ja nopeasti kuin mahdollista. Liikkeen taisesti = a. Aseta jouri keskimmäisille Musickinland uta jousta kielten suuntaisesti vasemman kaden sormien valilla.

the second se

and the second second



- 2 -





-3-









- 5 -









- 8 -



. 1

.





and the second se



- 10 -



· .



- 11-





-12-







• • •



- 14 -



.

.



15-





- 16 -



· ·

.

4

and the second second

- Maria

-



- 17 -



7



K = Paina jousta niin voimakkaasti kieliä vasten, että aani sarkyy ja tulee Nariseva aani. "oven narina"





- 19 -





-20 -























(i) A set of the se