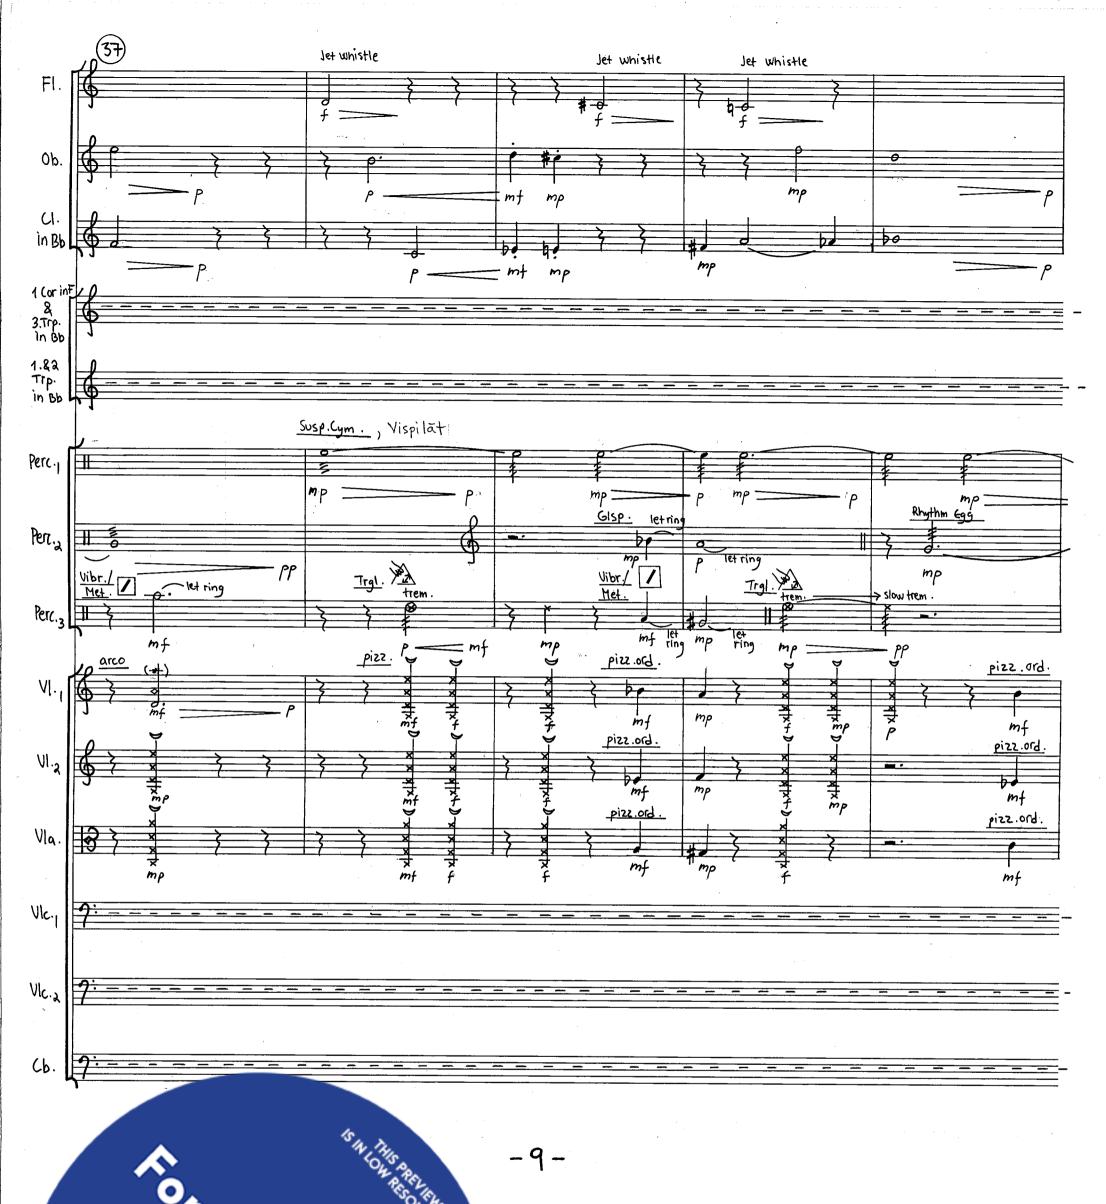

22 425

Sanna Ahvenjärvi

## Revontuulet

for orchestra

2004 - 2005







SOLUTION npi hapula 90° kulmaan alemman põralle. koā liikettā alempaa kapulaa vasten, alukci kapula/kasi alkaa myötäillä lühettä ja nopeasti kuin mahdollista. Liikkeen taisesti = a. Aseta jouri keskimmäisille Musickinland uta jousta kielten suuntaisesti vasemman kaden sormien valilla.

the second se

and the second second



- 2 -





-3-









- 5 -









- 8 -



. 1

.





and the second se



- 10 -



· .



- 11-





-12-







• • •



- 14 -



.

.



15-





- 16 -



· ·

.

4

and the second second

- Maria

-



- 17 -



7



K = Paina jousta niin voimakkaasti kieliä vasten, että aani sarkyy ja tulee Nariseva aani. "oven narina"





- 19 -





-20 -























(i) A set of the se