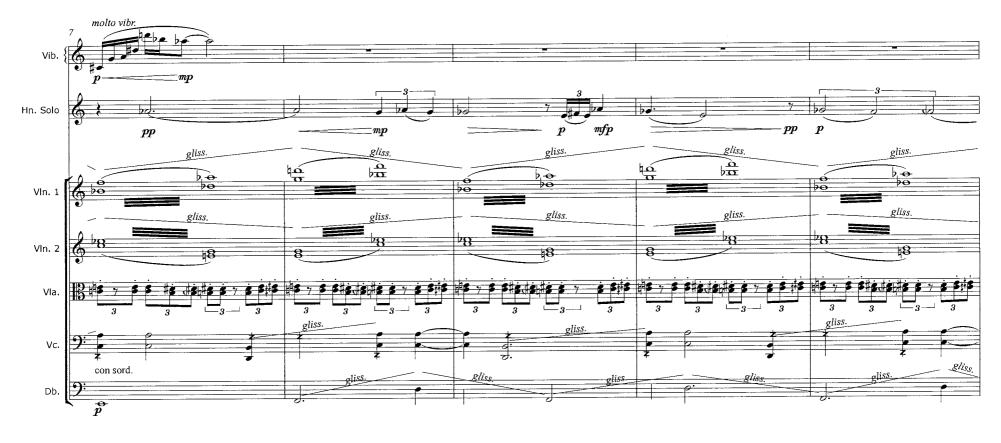

Solo French horn in F

Strings (suggested minimum: 6-5-4-4-2, although a larger section is recommended whenever it is attainable)

\* \* \*

+ and o (french horn) apply to all following notes until otherwise stated All tremoli are *tremolo fitto* All arpeggios on vibraphone are quick All trills are diatonic unless otherwise stated