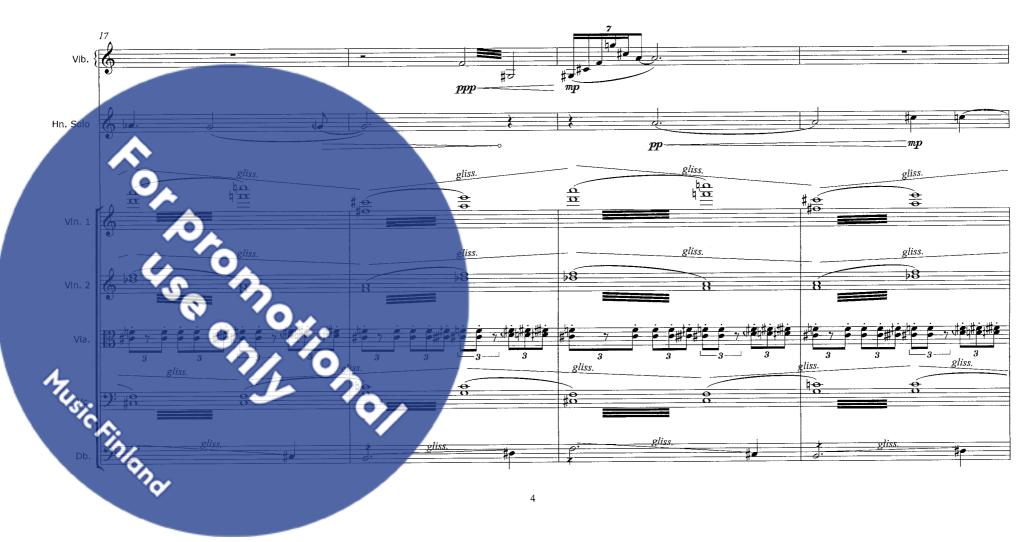

Solo French horn in F

Strings (suggested minimum: 6-5-4-4-2, although a larger section is recommended whenever it is attainable)

\* \* \*

+ and o (french horn) apply to all following notes until otherwise stated All tremoli are *tremolo fitto* All arpeggios on vibraphone are quick All trills are diatonic unless otherwise stated