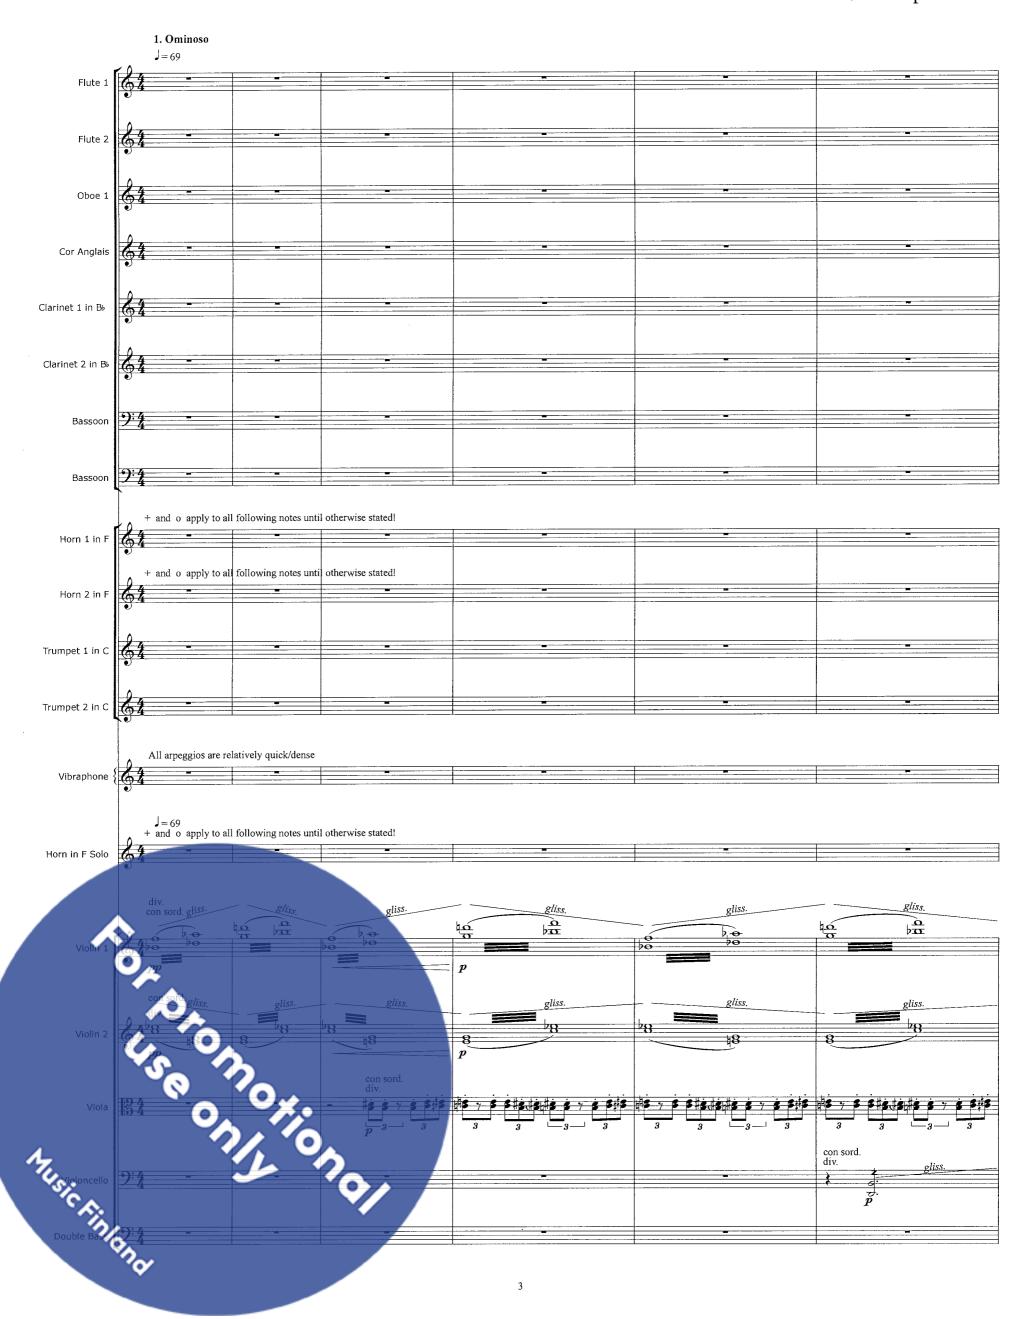

#### **Instrumentation:**

- 2 Flutes (2nd also piccolo and alto flute)
- 2 Oboes (2nd also cor anglais)
- 2 Clarinets in Bb (2nd also bass clarinet in Bb)
- 2 Bassoons
- 2 French horns in F
- 2 Trumpets in C
- 1 Percussionist, applying the following in order of appearance: vibraphone, tubular bells, tamtam (large), glockenspiel, metal chimes, a tem tems (Law/Medium/High), a temple blocks (ML/M/MH)
- 3 tom-toms (Low/Medium/High), 3 temple blocks (ML/M/MH),
- 2 gongs (L/M), crash cymbal (large)

Solo French horn in F

Strings (suggested minimum: 6-5-4-4-2, although a larger section is recommended whenever it is attainable)

\* \* \*

+ and o (french horn) apply to all following notes until otherwise stated All tremoli are *tremolo fitto* All arpeggios on vibraphone are quick All trills are diatonic unless otherwise stated

#### Score in C

#### **Concerto**

for French Horn

Osmo Tapio Raihala

Music Rimond

mf mf = mf $\boldsymbol{p}$ 12