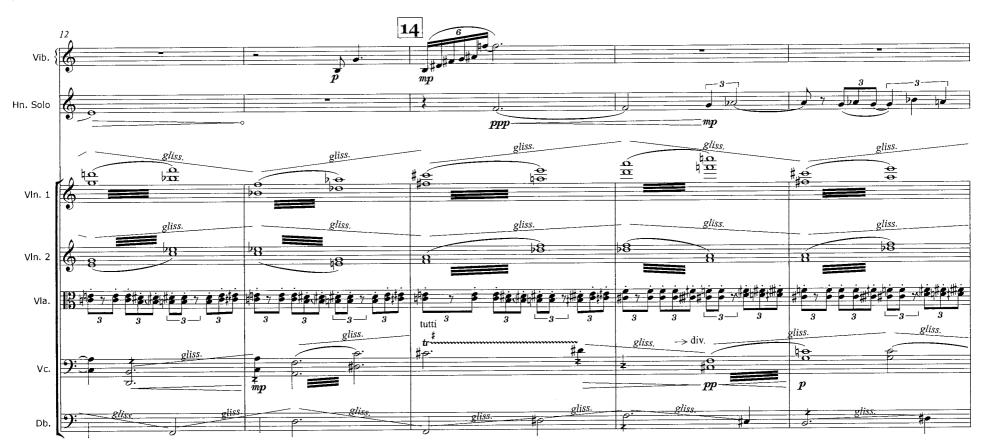

Solo French horn in F

Strings (suggested minimum: 6-5-4-4-2, although a larger section is recommended whenever it is attainable)

\* \* \*

+ and o (french horn) apply to all following notes until otherwise stated All tremoli are *tremolo fitto* All arpeggios on vibraphone are quick All trills are diatonic unless otherwise stated