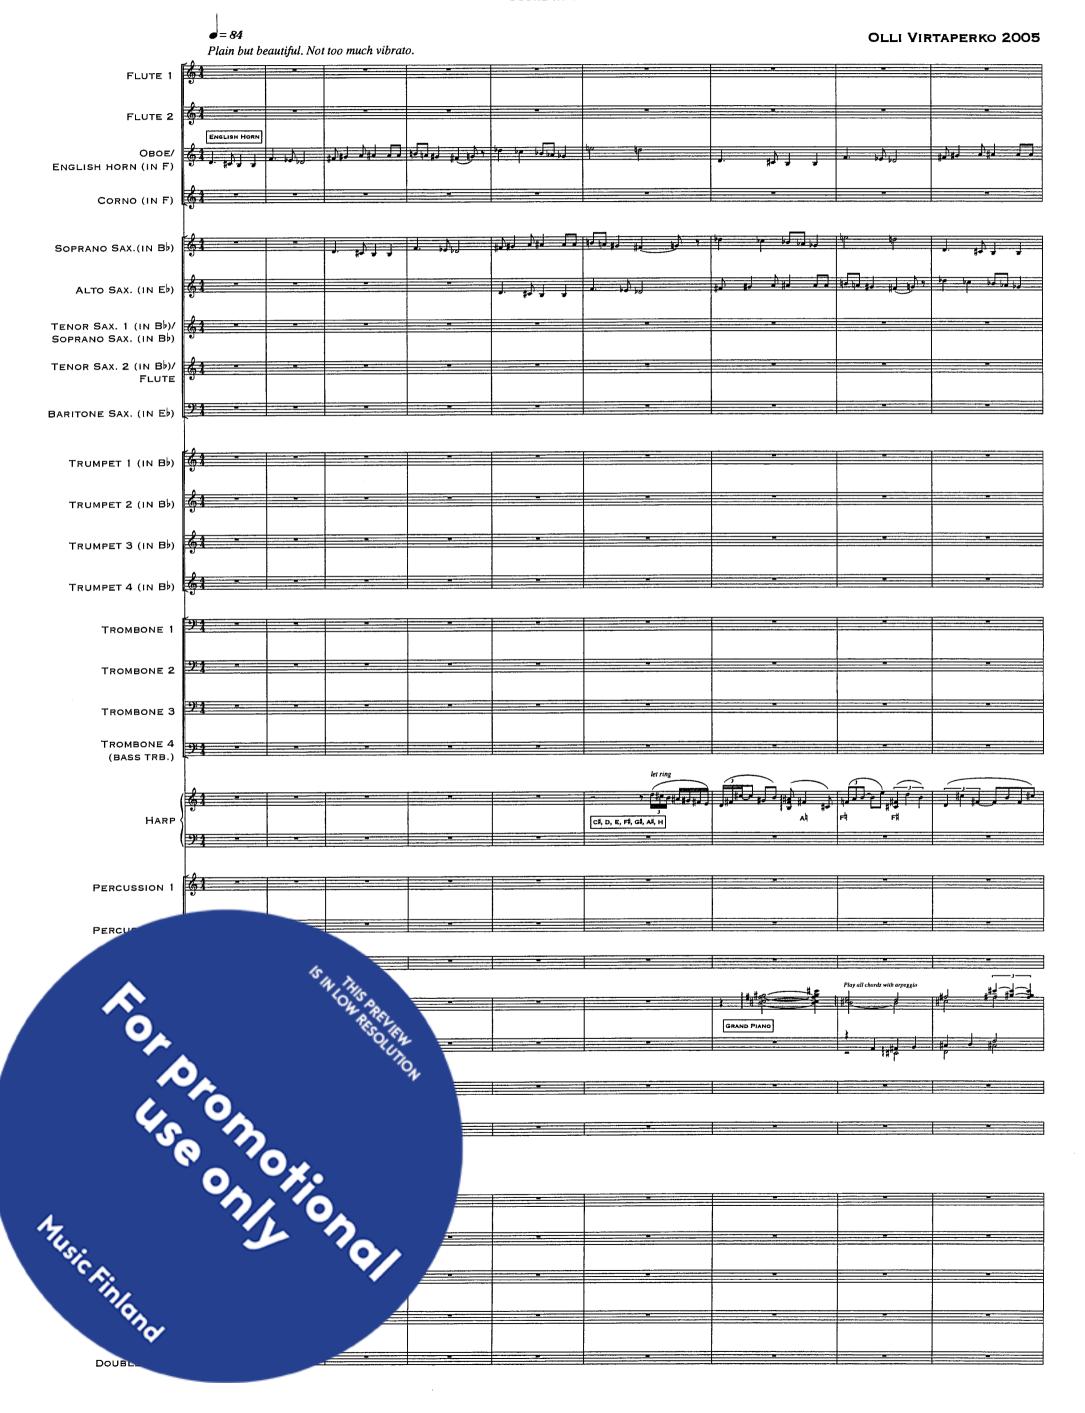

#### **INSTRUMENTATION:**

FLUTE 1
FLUTE 2
OBOE/ENGLISH HORN (IN F)

FRENCH HORN (IN F)

SOPRANO SAXOPHONE (IN Bb)
ALTO SAXOPHONE (IN Eb)
TENOR SAXOPHONE I (IN Bb)/SOPRANO SAXOPHONE (IN Bb)
TENOR SAXOPHONE 2 (IN Bb)/FLUTE
BARYTONE SAXOPHONE (IN Eb)

TRUMPET 1 (IN Bb)
TRUMPET 2 (IN Bb)
TRUMPET 3 (IN Bb)
TRUMPET 4 (IN Bb)

TROMBONE 1
TROMBONE 2
TROMBONE 3
TROMBONE 4 (BASS TROMBONE)

HARP

PERCUSSION 1 (MARIMBA & VIBRAPHONE)
PERCUSSION 2 (GLOCKENSPIEL, GRAN CASSA, GONG)

**ELECTRIC GUITAR** 

KEYBOARDS (GRAND PIANO, RHODES, SYNTH WITH HAMMOND SOUND)

ELECTRIC BASS (5 STRINGED WITH LOW H)

DRUM SET