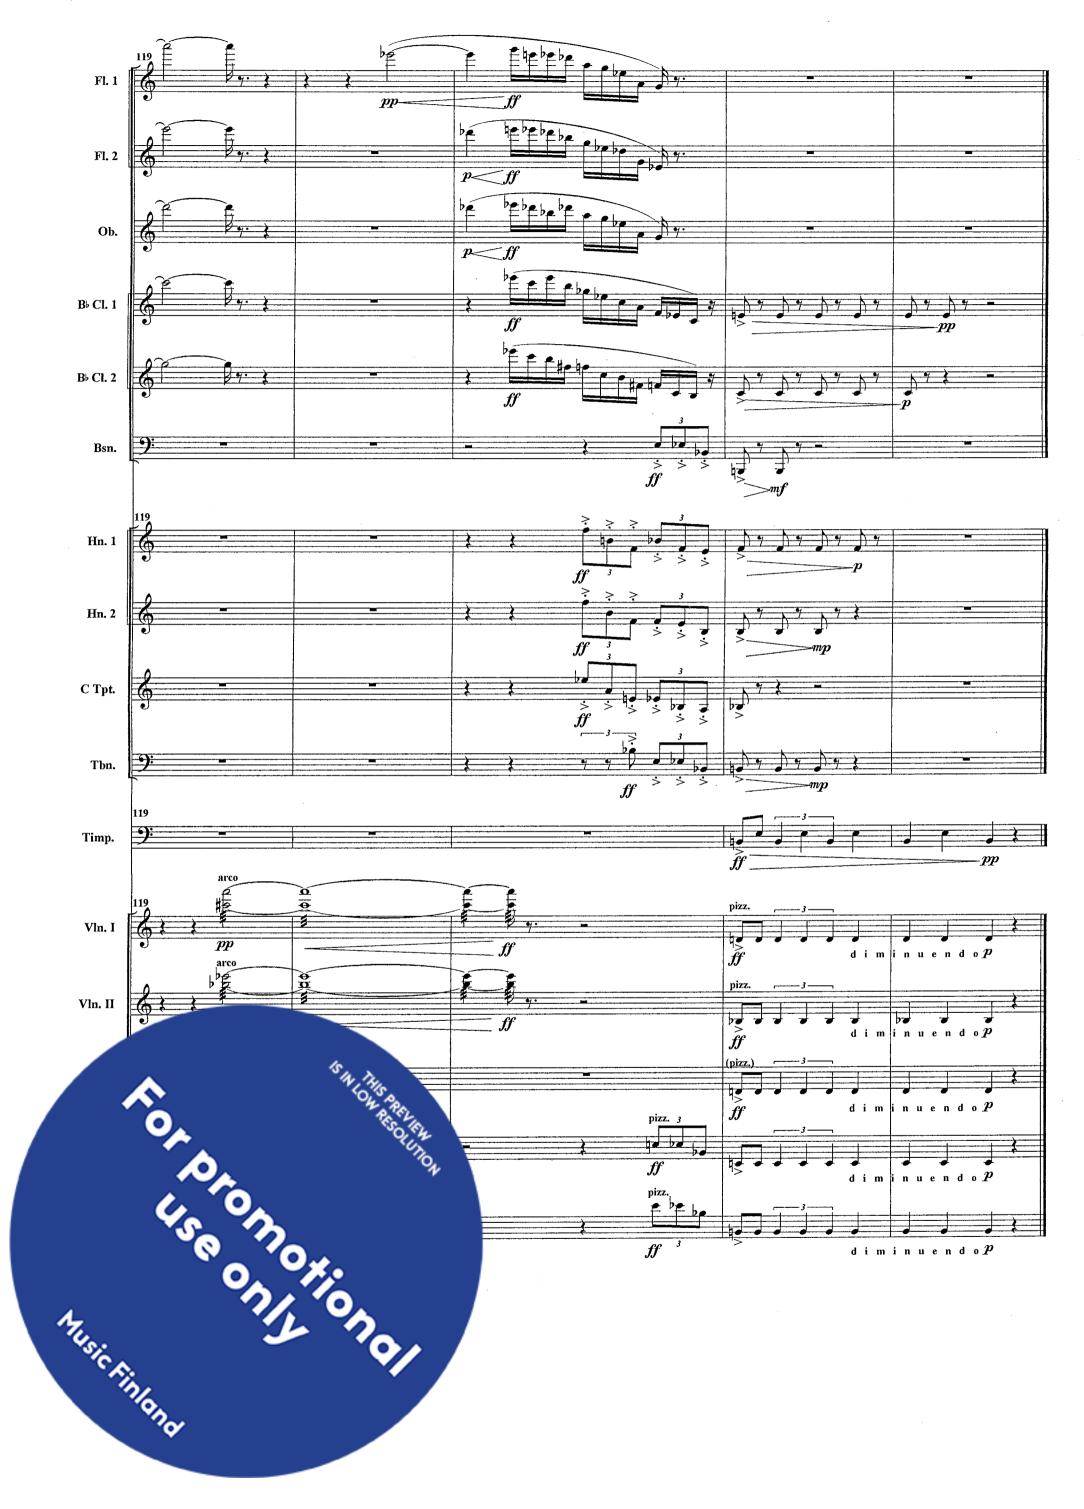

## Intro (2010)

**-** = ca. 95 > > ₽ ₽ ? ? > > Flute 1 ff  $ff^{3}$ GP ff ff ? Ş > 2 > Flute 2 GP ff ff ff ſſ **>** ₽ > þé 牟 Oboe C Y GP ff ff ſſ ff Ş Clarinet in B<sup>,</sup> 1 GP ff ff ff .ff Clarinet in B<sup>b</sup> 2 GP ſſ ff ff' ff •)• e Bassoon ∦∙. ∫∫ ₽ ĴĴ | |-|} GP ₽ ĴĴ ; ff Ş Horn in F 1 GP ſſ ff ff ff ff Horn in F 2 ; ff > ff GP ; ff  $\hat{f}$ *ff* 44 ÷. e Trumpet in C GP ; ff ; ff ; ff ; ff ff <del>):</del>e Ħŋ -Trombone GP ĴĴ ff ſſ ſſ ff 9<sup>:</sup> c 1.4. Timpani H 19 C # 10 ſſ GP ) ff Ĵſ ff . Íf **Bass Drum** II C e Percussion Q GP pp sempre 20  $\widehat{f}\!\!f$ ff