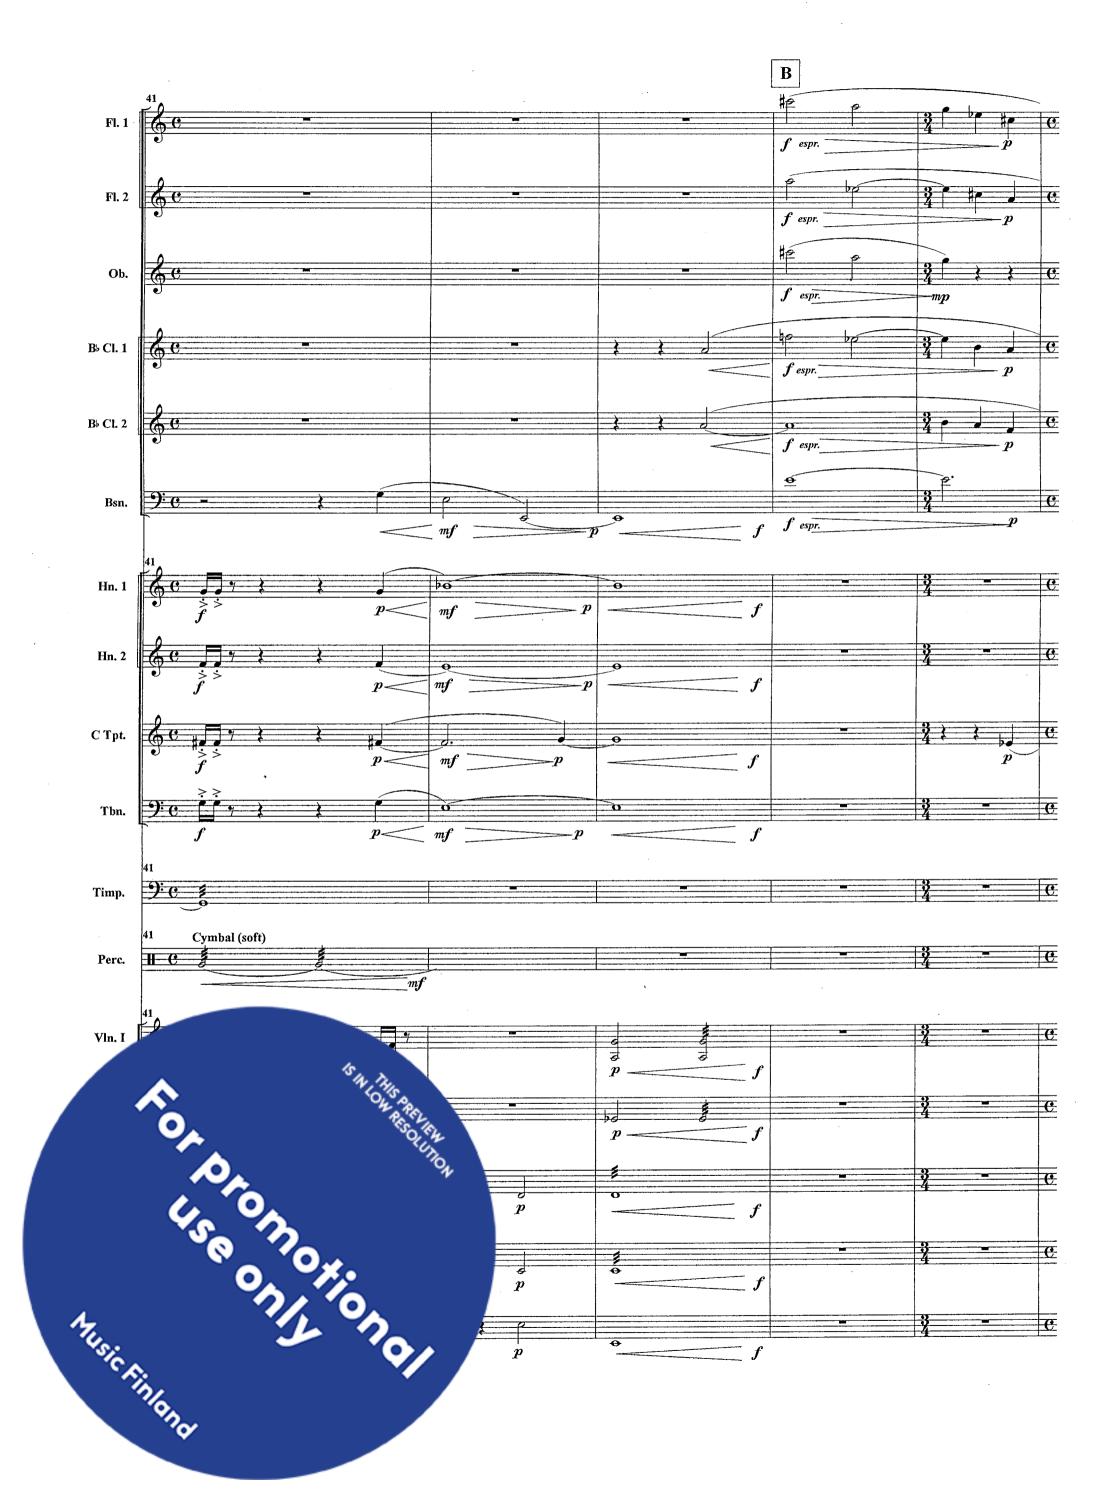

## Intro (2010)

**-** = ca. 95 > > ₽ ₽ ? ? > > Flute 1 ff  $ff^{3}$ GP ff ff ? Ş > 2 > Flute 2 GP ff ff ff ſſ **>** ₽ > þé 牟 Oboe C Y GP ff ff ſſ ff Ş Clarinet in B<sup>,</sup> 1 GP ff ff ff .ff Clarinet in B<sup>b</sup> 2 GP ſſ ff ff' ff •)• e Bassoon ∦∙. ∫∫ ₽ ĴĴ | |-|} GP ₽ ĴĴ ; ff Ş Horn in F 1 GP ſſ ff ff ff ff Horn in F 2 ; ff > ff GP ; ff  $\hat{f}$ *ff* 44 ÷. e Trumpet in C GP ; ff ; ff ; ff ; ff ff <del>):</del>e Ħŋ -Trombone GP ĴĴ ff ſſ ſſ ff 9<sup>:</sup> c 1.4. Timpani H 19 C # 10 ſſ GP ) ff Ĵſ ff . Íf **Bass Drum** II C e Percussion Q GP pp sempre 20  $\widehat{f}\!\!f$ ff