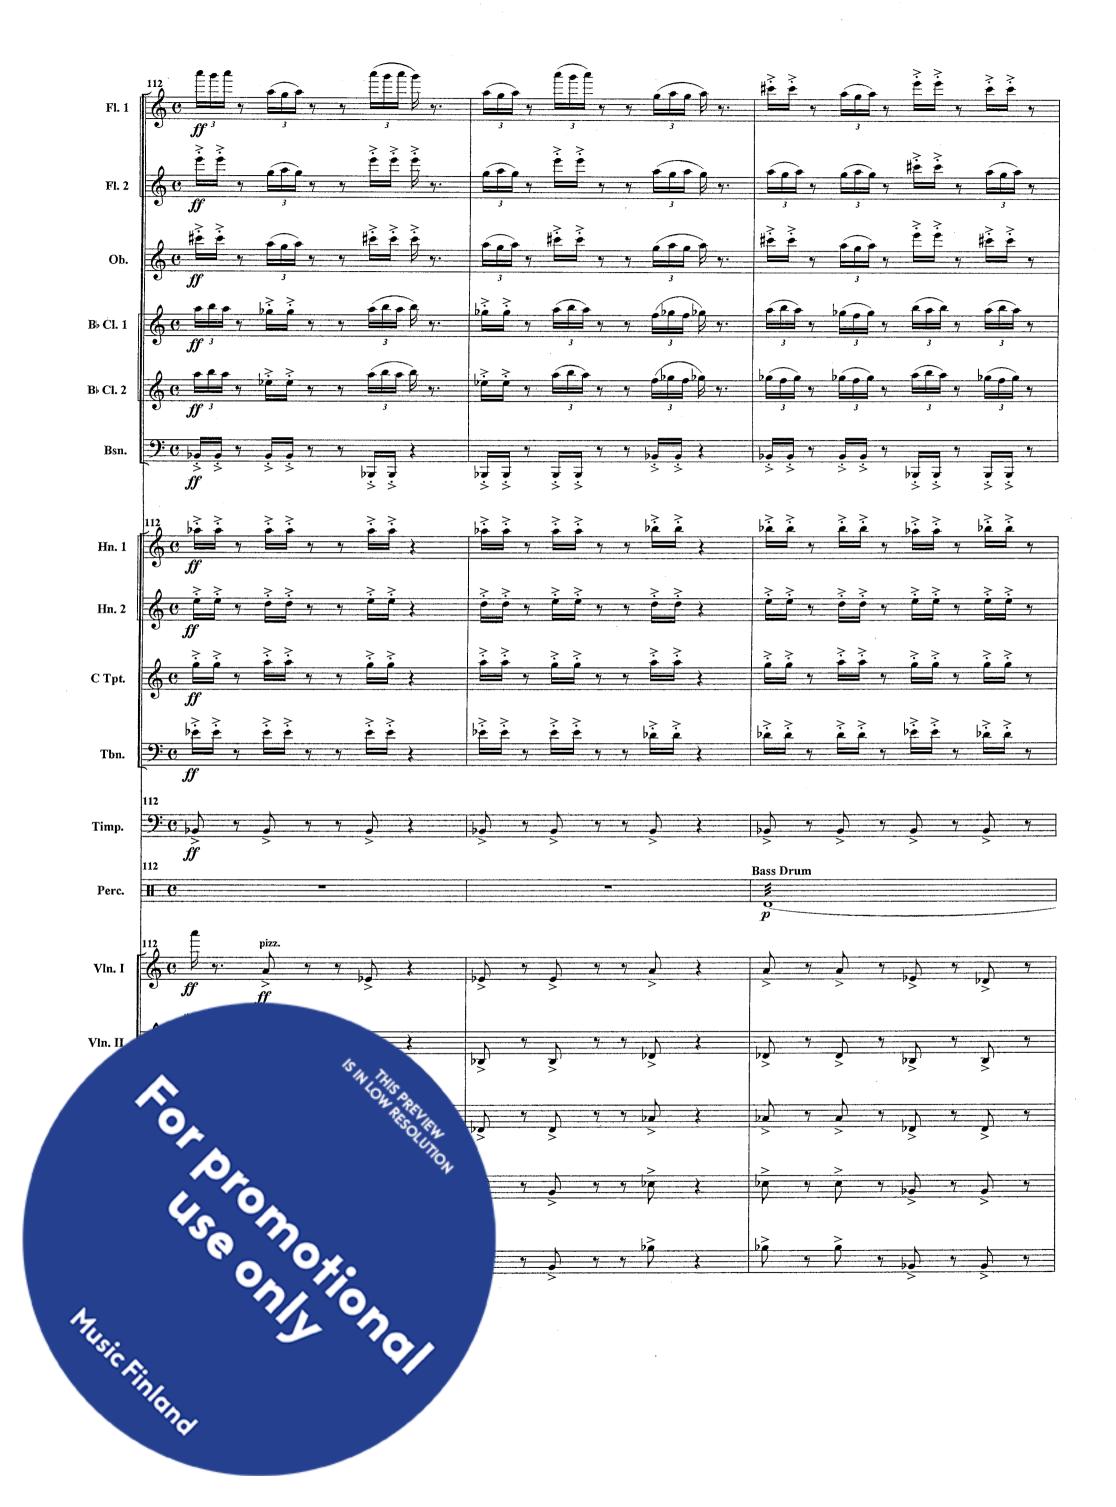

## Intro (2010)

**-** = ca. 95 > > ₽ ₽ ? ? > > Flute 1 ff  $ff^{3}$ GP ff ff ? Ş > 2 > Flute 2 GP ff ff ff ſſ **>** ₽ > þé 牟 Oboe C Y GP ff ff ſſ ff Ş Clarinet in B<sup>,</sup> 1 GP ff ff ff .ff Clarinet in B<sup>b</sup> 2 GP ſſ ff ff' ff •)• e Bassoon ∦∙. ∫∫ ₽ ĴĴ | |-|} GP ₽ ĴĴ ; ff Ş Horn in F 1 GP ſſ ff ff ff ff Horn in F 2 ; ff > ff GP ; ff  $\hat{f}$ *ff* 44 ÷. e Trumpet in C GP ; ff ; ff ; ff ; ff ff <del>):</del>e Ħŋ -Trombone GP ĴĴ ff ſſ ſſ ff 9<sup>:</sup> c 1.4. Timpani H 19 C # 10 ſſ GP ) ff Ĵſ ff . Íf **Bass Drum** II C e Percussion Q GP pp sempre 20  $\widehat{f}\!\!f$ ff