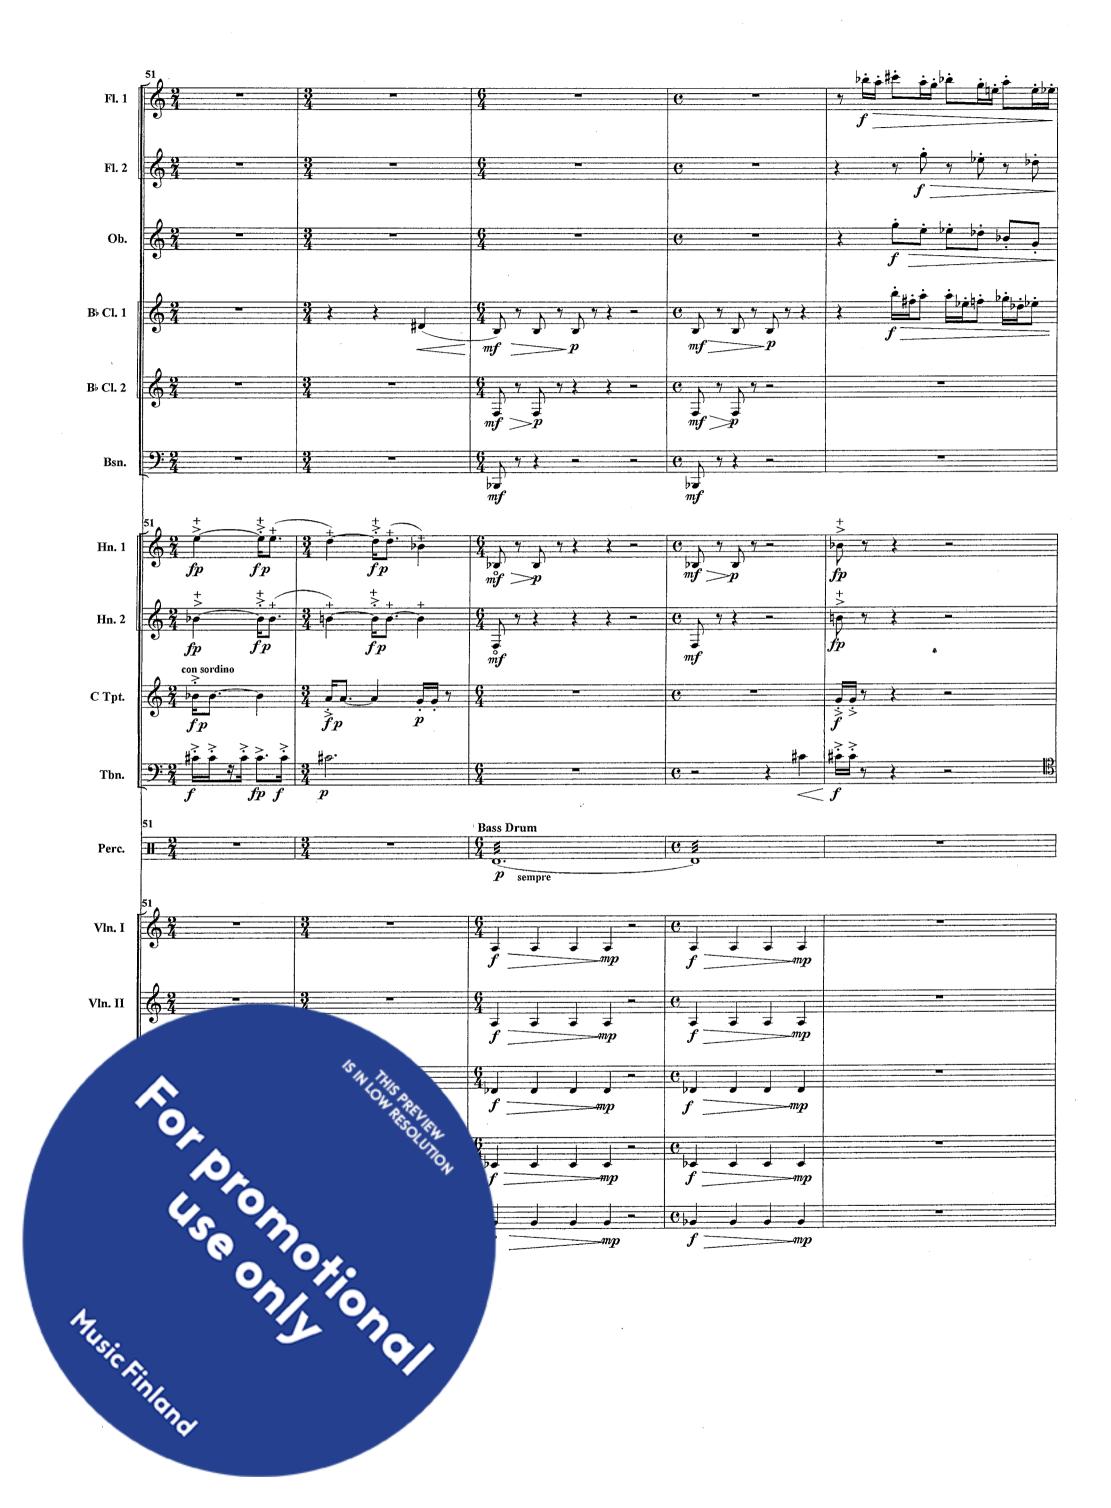

## Intro (2010)

**-** = ca. 95 > > ₽ ₽ ? ? > > Flute 1 ff  $ff^{3}$ GP ff ff ? Ş > 2 > Flute 2 GP ff ff ff ſſ **>** ₽ > þé 牟 Oboe C Y GP ff ff ſſ ff Ş Clarinet in B<sup>,</sup> 1 GP ff ff ff .ff Clarinet in B<sup>b</sup> 2 GP ſſ ff ff' ff •)• e Bassoon ∦∙. ∫∫ ₽ ĴĴ | |-|} GP ₽ ĴĴ ; ff Ş Horn in F 1 GP ſſ ff ff ff ff Horn in F 2 ; ff > ff GP ; ff  $\hat{f}$ *ff* 44 ÷. e Trumpet in C GP ; ff ; ff ; ff ; ff ff <del>):</del>e Ħŋ -Trombone GP ĴĴ ff ſſ ſſ ff 9<sup>:</sup> c 1.4. Timpani H 19 C # 10 ſſ GP ) ff Ĵſ ff . Íf **Bass Drum** II C e Percussion Q GP pp sempre 20  $\widehat{f}\!\!f$ ff