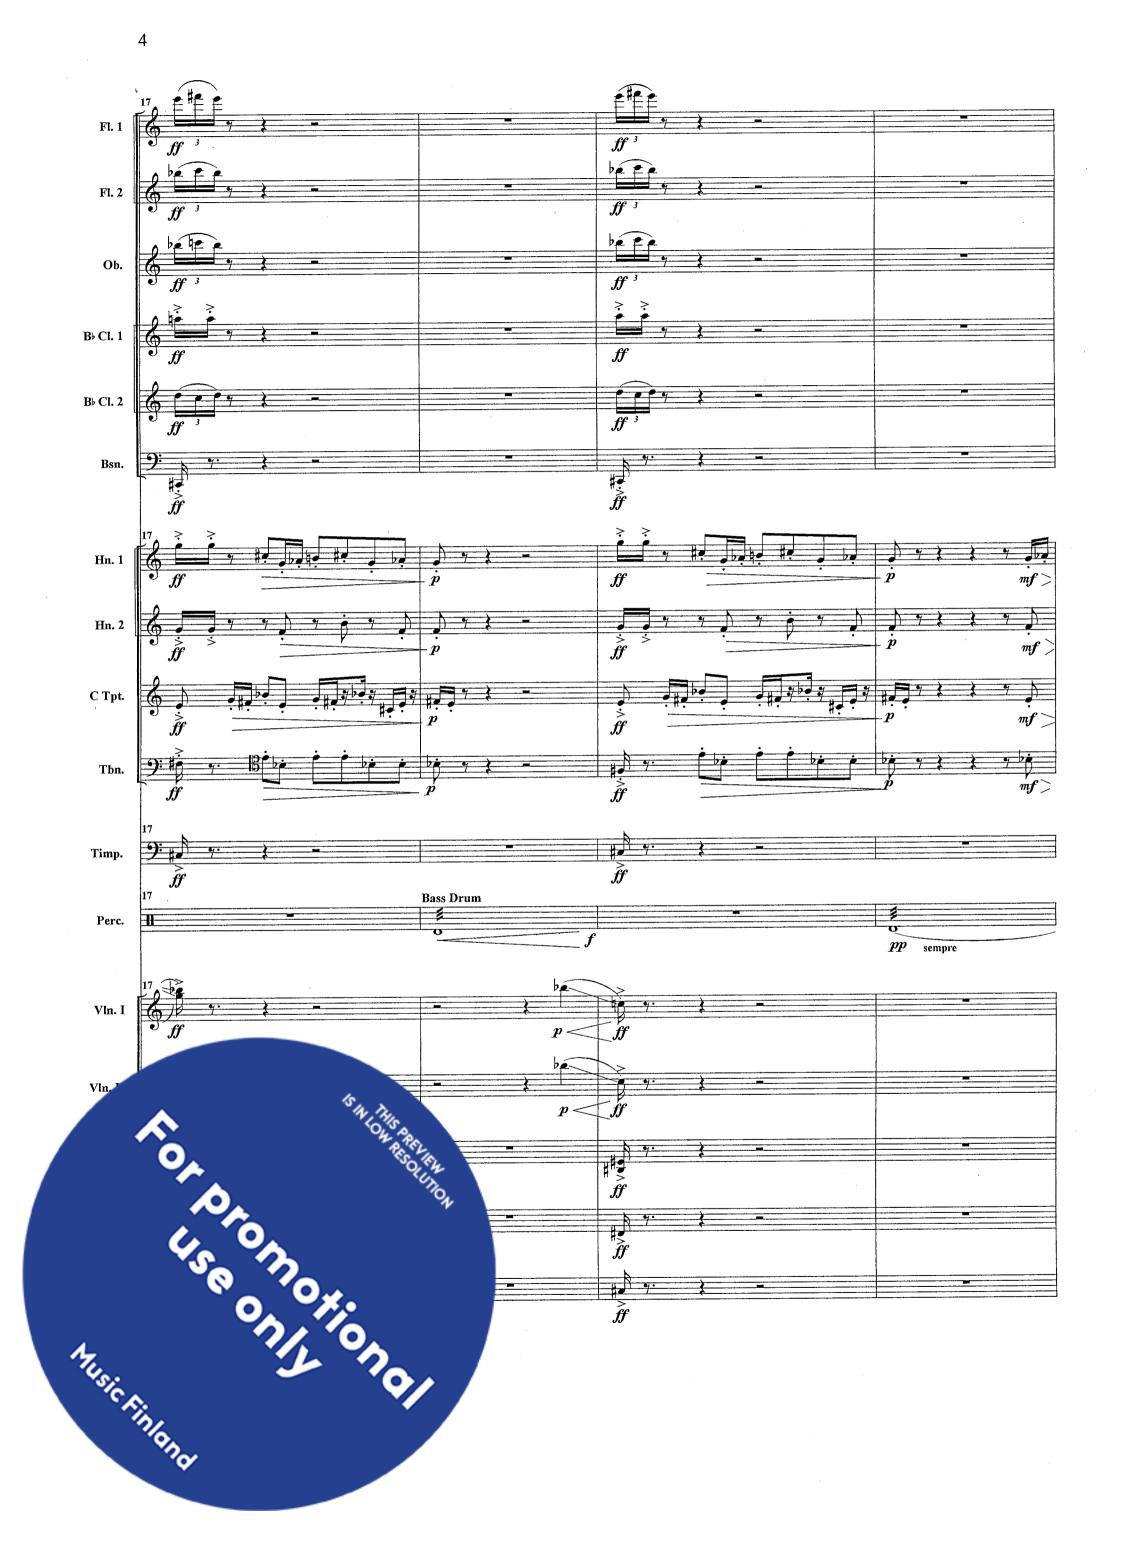

## Intro (2010)

**-** = ca. 95 > > ₽ ₽ ? ? > > Flute 1 ff  $ff^{3}$ GP ff ff ? Ş > 2 > Flute 2 GP ff ff ff ſſ **>** ₽ > þé 牟 Oboe C Y GP ff ff ſſ ff Ş Clarinet in B<sup>,</sup> 1 GP ff ff ff .ff Clarinet in B<sup>b</sup> 2 GP ſſ ff ff' ff •)• e Bassoon ∦∙. ∫∫ ₽ ĴĴ | |-|} GP ₽ ĴĴ ; ff Ş Horn in F 1 GP ſſ ff ff ff ff Horn in F 2 ; ff > ff GP ; ff  $\hat{f}$ *ff* 44 ÷. e Trumpet in C GP ; ff ; ff ; ff ; ff ff <del>):</del>e Ħŋ -Trombone GP ĴĴ ff ſſ ſſ ff 9<sup>:</sup> c 1.4. Timpani H 19 C # 10 ſſ GP ) ff Ĵſ ff . Íf **Bass Drum** II C e Percussion Q GP pp sempre 20  $\widehat{f}\!\!f$ ff