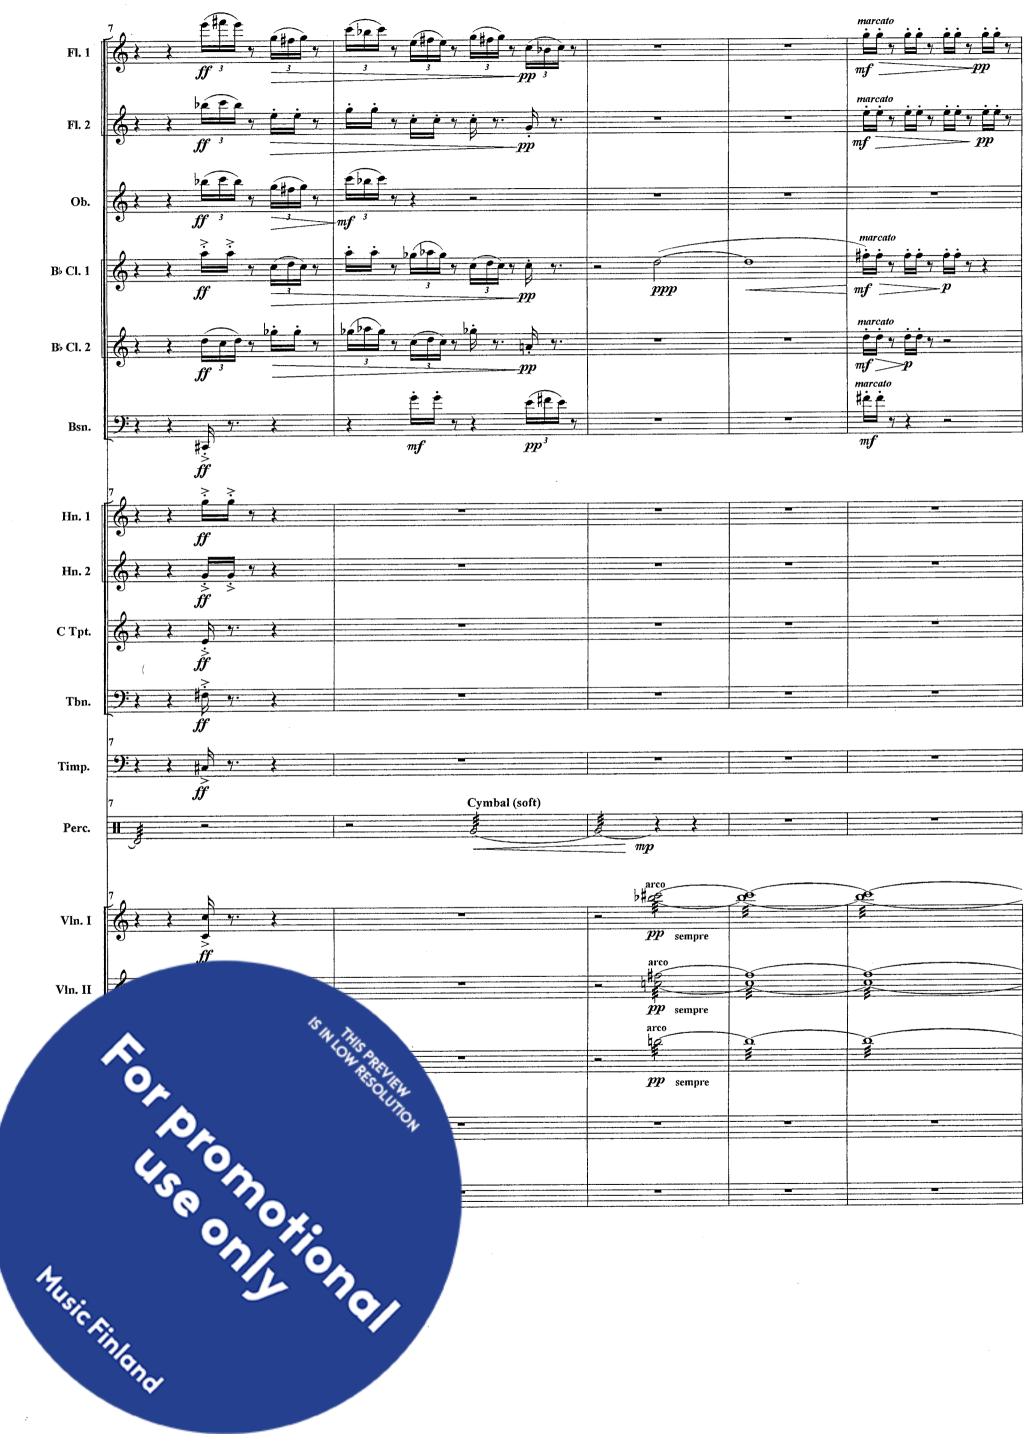

## Intro (2010)

**-** = ca. 95 > > ₽ ₽ ? ? > > Flute 1 ff  $ff^{3}$ GP ff ff ? Ş > 2 > Flute 2 GP ff ff ff ſſ **>** ₽ > þé 牟 Oboe C Y GP ff ff ſſ ff Ş Clarinet in B<sup>,</sup> 1 GP ff ff ff .ff Clarinet in B<sup>b</sup> 2 GP ſſ ff ff' ff •)• e Bassoon ∦∙. ∫∫ ₽ ĴĴ | |-|} GP ₽ ĴĴ ; ff Ş Horn in F 1 GP ſſ ff ff ff ff Horn in F 2 ; ff > ff GP ; ff  $\hat{f}$ *ff* 44 ÷. e Trumpet in C GP ; ff ; ff ; ff ; ff ff <del>):</del>e Ħŋ -Trombone GP ĴĴ ff ſſ ſſ ff 9<sup>:</sup> c 1.4. Timpani H 19 C # 10 ſſ GP ) ff Ĵſ ff . Íf **Bass Drum** II C e Percussion Q GP pp sempre 20  $\widehat{f}\!\!f$ ff