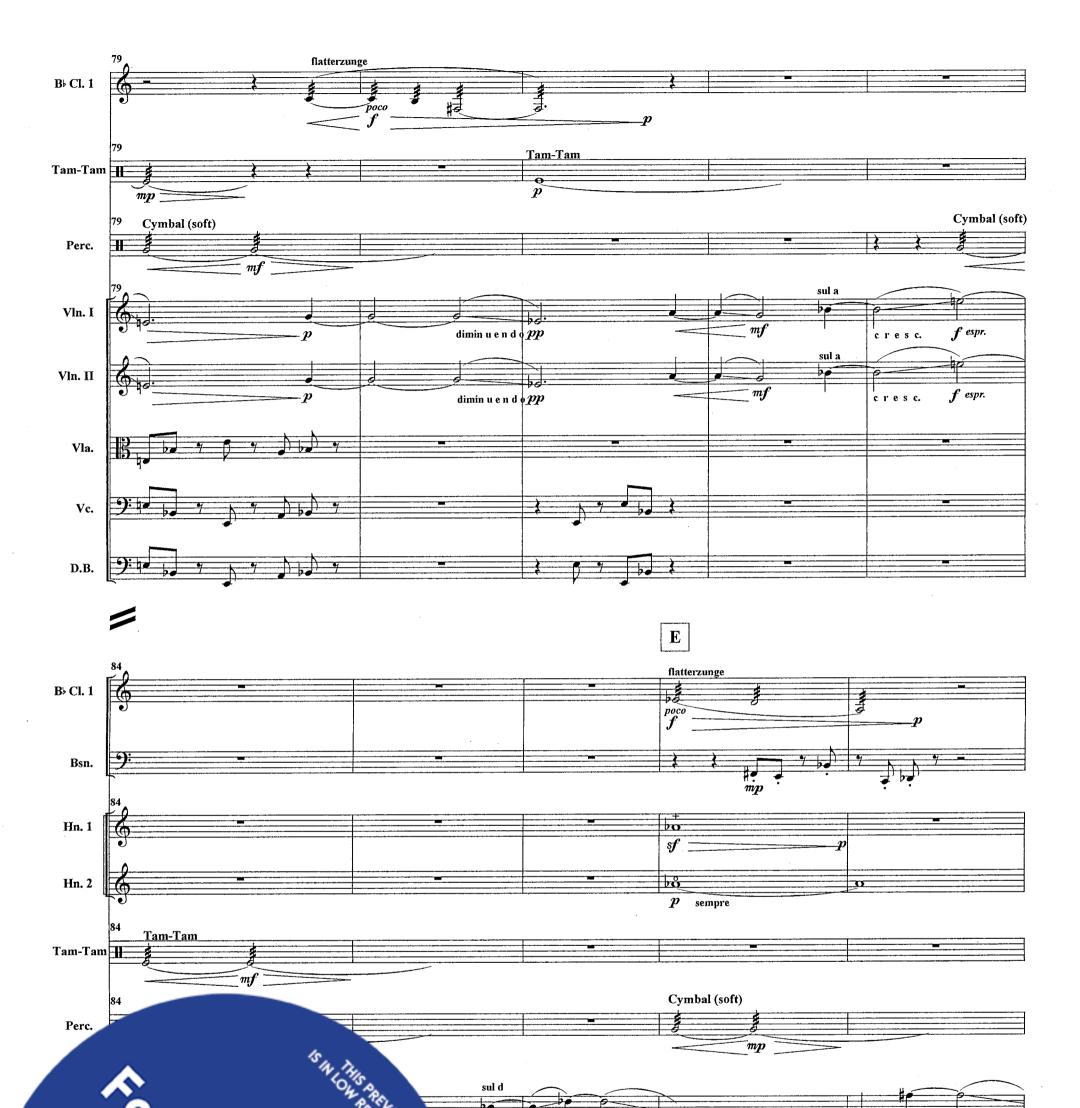

## ADAM VILAGI

Huittisten musiikkiopiston 40-vuotisjuhlan kunniaksi

**Intro** (2010)

2 Flutes 1 Oboe 2 Clarinets in Bb1 Bassoon 2 Horns in F 1 Trumpet in C 1 Trombone Timpani, Tam-Tam Percussion: Bass Drum Cymbal Triangle Whip Violin I Violin II Viola Cello Double Bass

## Intro (2010)

**-** = ca. 95 > > ₽ ₽ ? ? > > Flute 1 ff  $ff^{3}$ GP ff ff ? Ş > 2 > Flute 2 GP ff ff ff ſſ **>** ₽ > þé 牟 Oboe C Y GP ff ff ſſ ff Ş Clarinet in B<sup>,</sup> 1 GP ff ff ff .ff Clarinet in B<sup>b</sup> 2 GP ſſ ff ff' ff •)• e Bassoon ∦∙. ∫∫ ₽ ĴĴ | |-|} GP ₽ ĴĴ ; ff Ş Horn in F 1 GP ſſ ff ff ff ff Horn in F 2 ; ff > ff GP ; ff  $\hat{f}$ *ff* 44 ÷. e Trumpet in C GP ; ff ; ff ; ff ; ff ff <del>):</del>e Ħŋ -Trombone GP ĴĴ ff ſſ ſſ ff 9<sup>:</sup> c 1.4. Timpani H 19 C # 10 ſſ GP ) ff Ĵſ ff . Íf **Bass Drum** II C e Percussion Q GP pp sempre 20  $\widehat{f}\!\!f$ ff