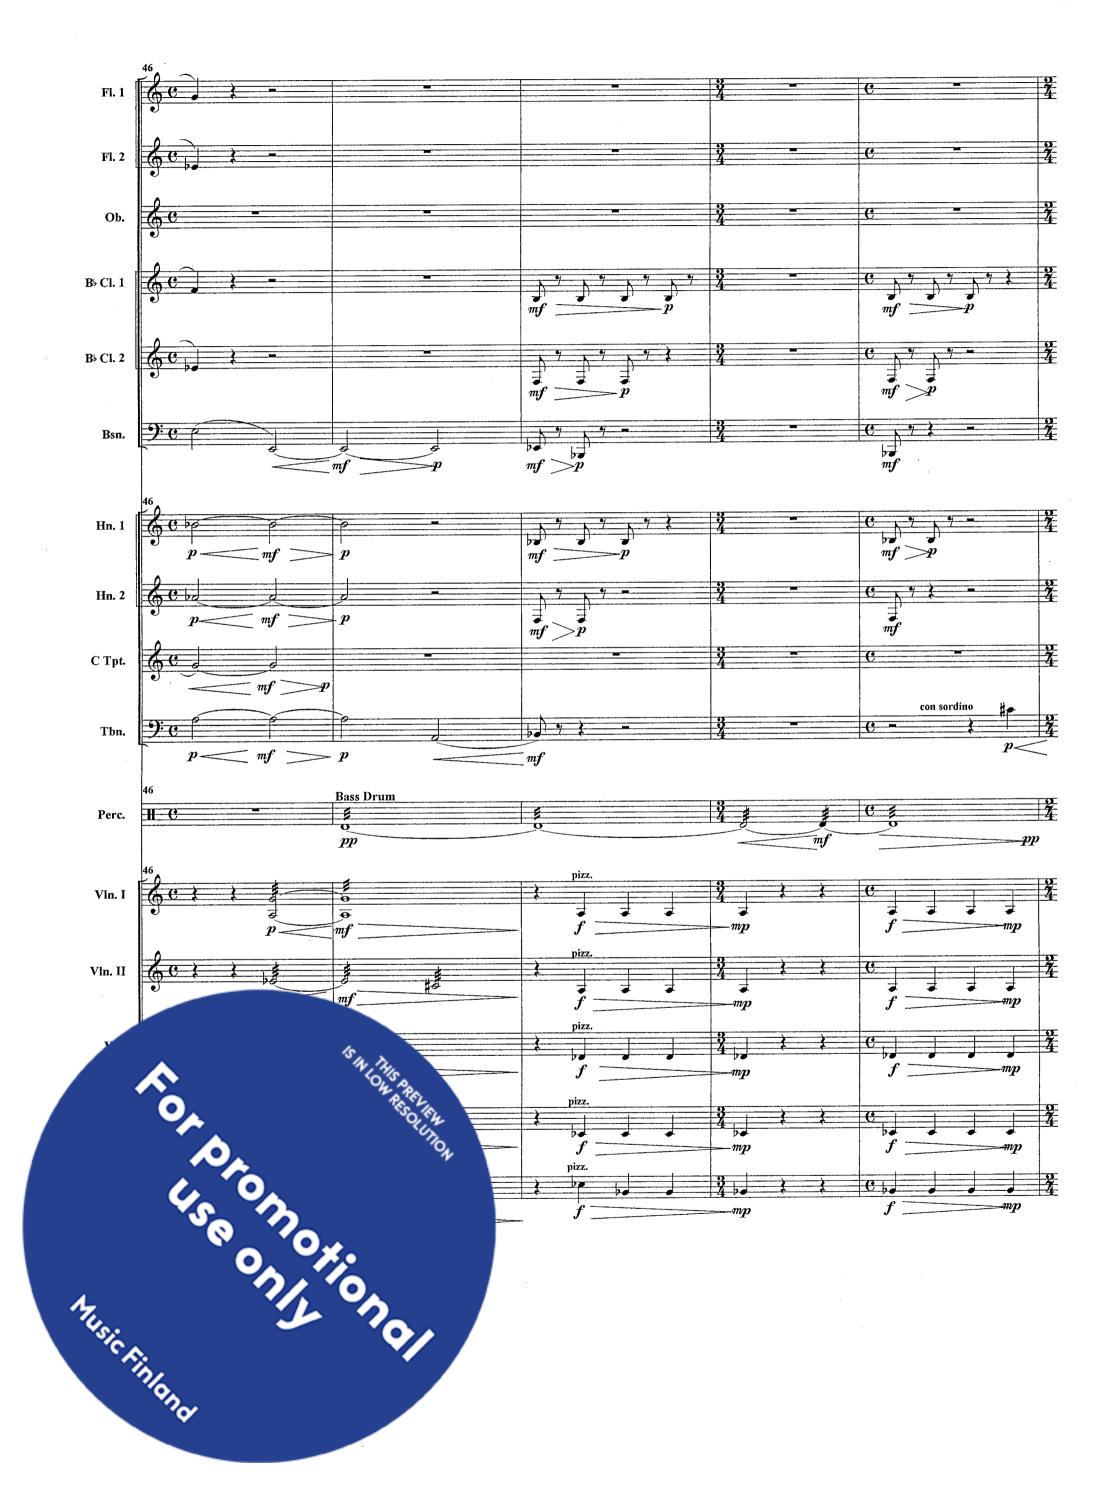

## Intro (2010)

**-** = ca. 95 > > ₽ ₽ ? ? > > Flute 1 ff  $ff^{3}$ GP ff ff ? Ş > 2 > Flute 2 GP ff ff ff ſſ **>** ₽ > þé 牟 Oboe C Y GP ff ff ſſ ff Ş Clarinet in B<sup>,</sup> 1 GP ff ff ff .ff Clarinet in B<sup>b</sup> 2 GP ſſ ff ff' ff •)• e Bassoon ∦∙. ∫∫ ₽ ĴĴ | |-|} GP ₽ ĴĴ ; ff Ş Horn in F 1 GP ſſ ff ff ff ff Horn in F 2 ; ff > ff GP ; ff  $\hat{f}$ *ff* 44 ÷. e Trumpet in C GP ; ff ; ff ; ff ; ff ff <del>):</del>e Ħŋ -Trombone GP ĴĴ ff ſſ ſſ ff 9<sup>:</sup> c 1.4. Timpani H 19 C # 10 ſſ GP ) ff Ĵſ ff . Íf **Bass Drum** II C e Percussion Q GP pp sempre 20  $\widehat{f}\!\!f$ ff