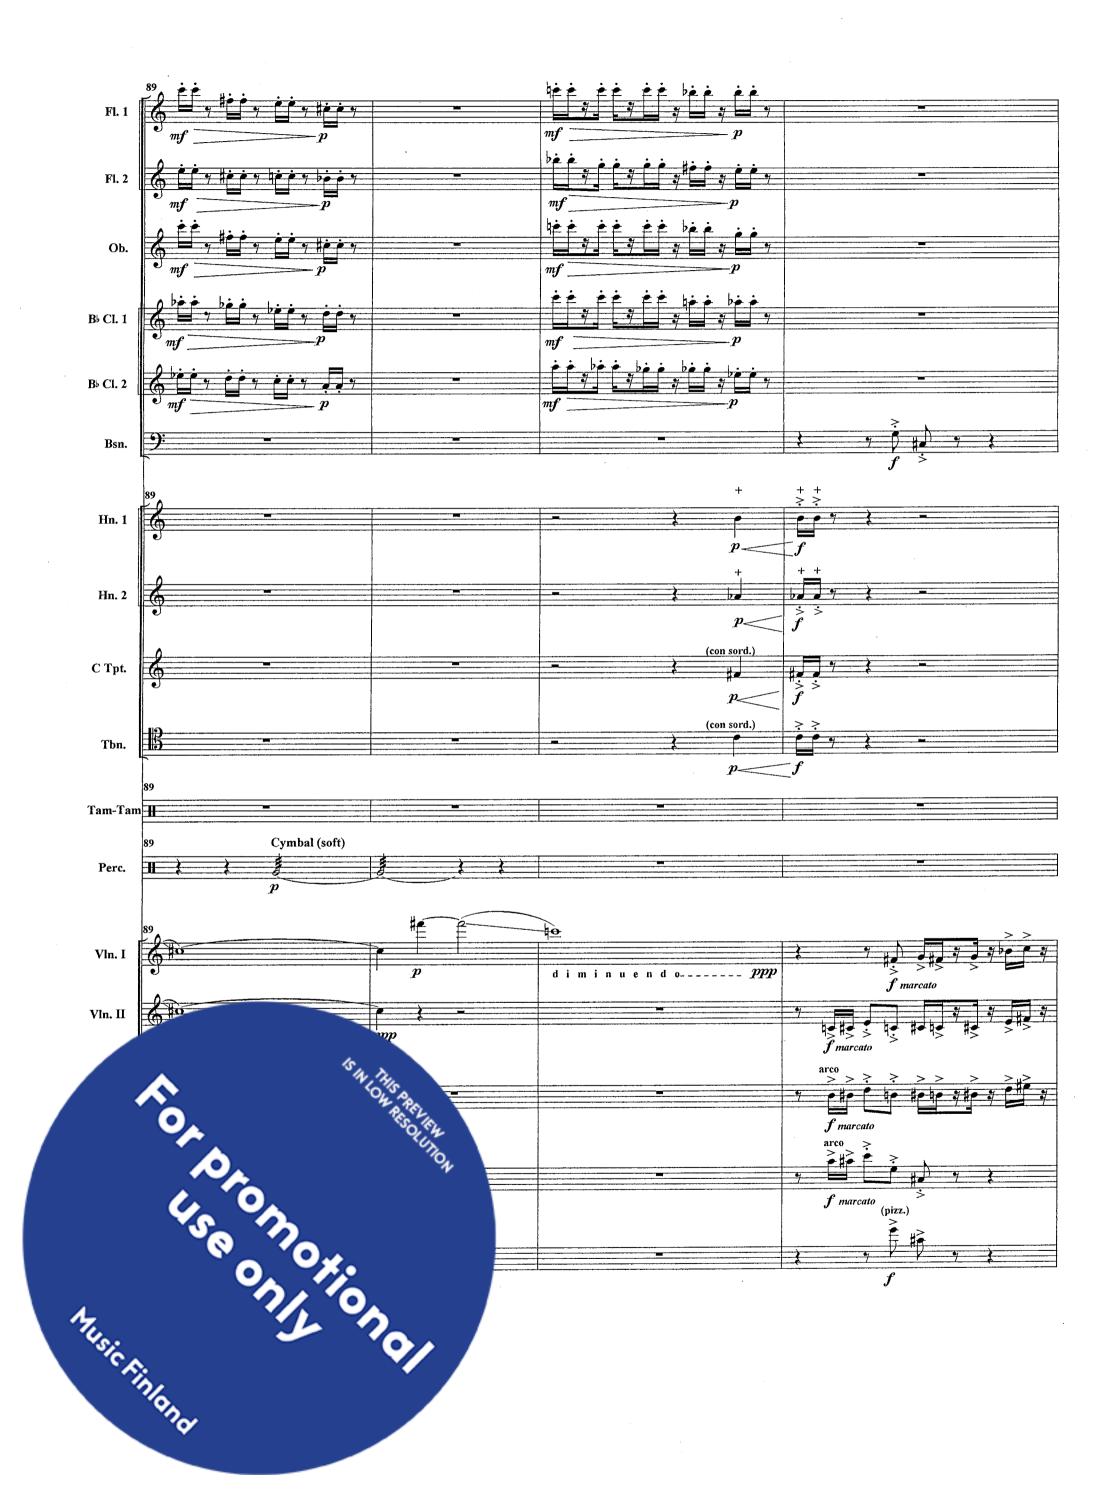

## ADAM VILAGI

Huittisten musiikkiopiston 40-vuotisjuhlan kunniaksi

**Intro** (2010)

2 Flutes 1 Oboe 2 Clarinets in Bb1 Bassoon 2 Horns in F 1 Trumpet in C 1 Trombone Timpani, Tam-Tam Percussion: Bass Drum Cymbal Triangle Whip Violin I Violin II Viola Cello Double Bass

## Intro (2010)

**-** = ca. 95 > > ₽ ₽ ? ? > > Flute 1 ff  $ff^{3}$ GP ff ff ? Ş > 2 > Flute 2 GP ff ff ff ſſ **>** ₽ > þé 牟 Oboe C Y GP ff ff ſſ ff Ş Clarinet in B<sup>,</sup> 1 GP ff ff ff .ff Clarinet in B<sup>b</sup> 2 GP ſſ ff ff' ff •)• e Bassoon ∦∙. ∫∫ ₽ ĴĴ | |-|} GP ₽ ĴĴ ; ff Ş Horn in F 1 GP ſſ ff ff ff ff Horn in F 2 ; ff > ff GP ; ff  $\hat{f}$ *ff* 44 ÷. e Trumpet in C GP ; ff ; ff ; ff ; ff ff <del>):</del>e Ħŋ -Trombone GP ĴĴ ff ſſ ſſ ff 9<sup>:</sup> c 1.4. Timpani H 19 C # 10 ſſ GP ) ff Ĵſ ff . Íf **Bass Drum** II C e Percussion Q GP pp sempre 20  $\widehat{f}\!\!f$ ff