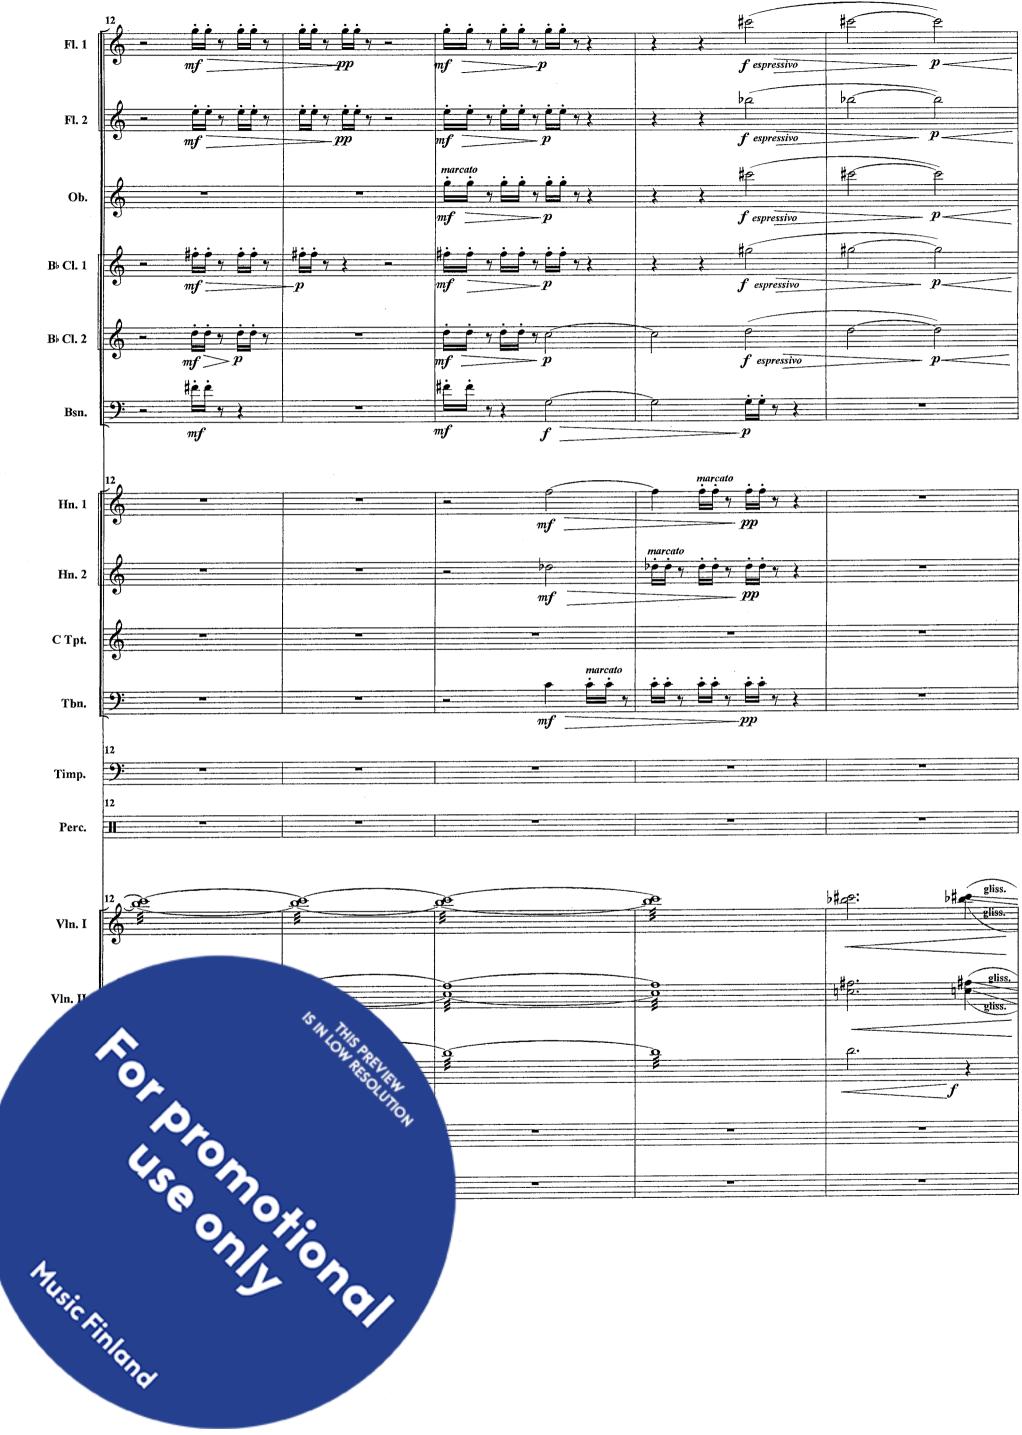

## Intro (2010)

**-** = ca. 95 > > ₽ ₽ ? ? > > Flute 1 ff  $ff^{3}$ GP ff ff ? Ş > 2 > Flute 2 GP ff ff ff ſſ **>** ₽ > þé 牟 Oboe C Y GP ff ff ſſ ff Ş Clarinet in B<sup>,</sup> 1 GP ff ff ff .ff Clarinet in B<sup>b</sup> 2 GP ſſ ff ff' ff •)• e Bassoon ∦∙. ∫∫ ₽ ĴĴ | |-|} GP ₽ ĴĴ ; ff Ş Horn in F 1 GP ſſ ff ff ff ff Horn in F 2 ; ff > ff GP ; ff  $\hat{f}$ *ff* 44 ÷. e Trumpet in C GP ; ff ; ff ; ff ; ff ff <del>):</del>e Ħŋ -Trombone GP ĴĴ ff ſſ ſſ ff 9<sup>:</sup> c 1.4. Timpani H 19 C # 10 ſſ GP ) ff Ĵſ ff . Íf **Bass Drum** II C e Percussion Q GP pp sempre 20  $\widehat{f}\!\!f$ ff