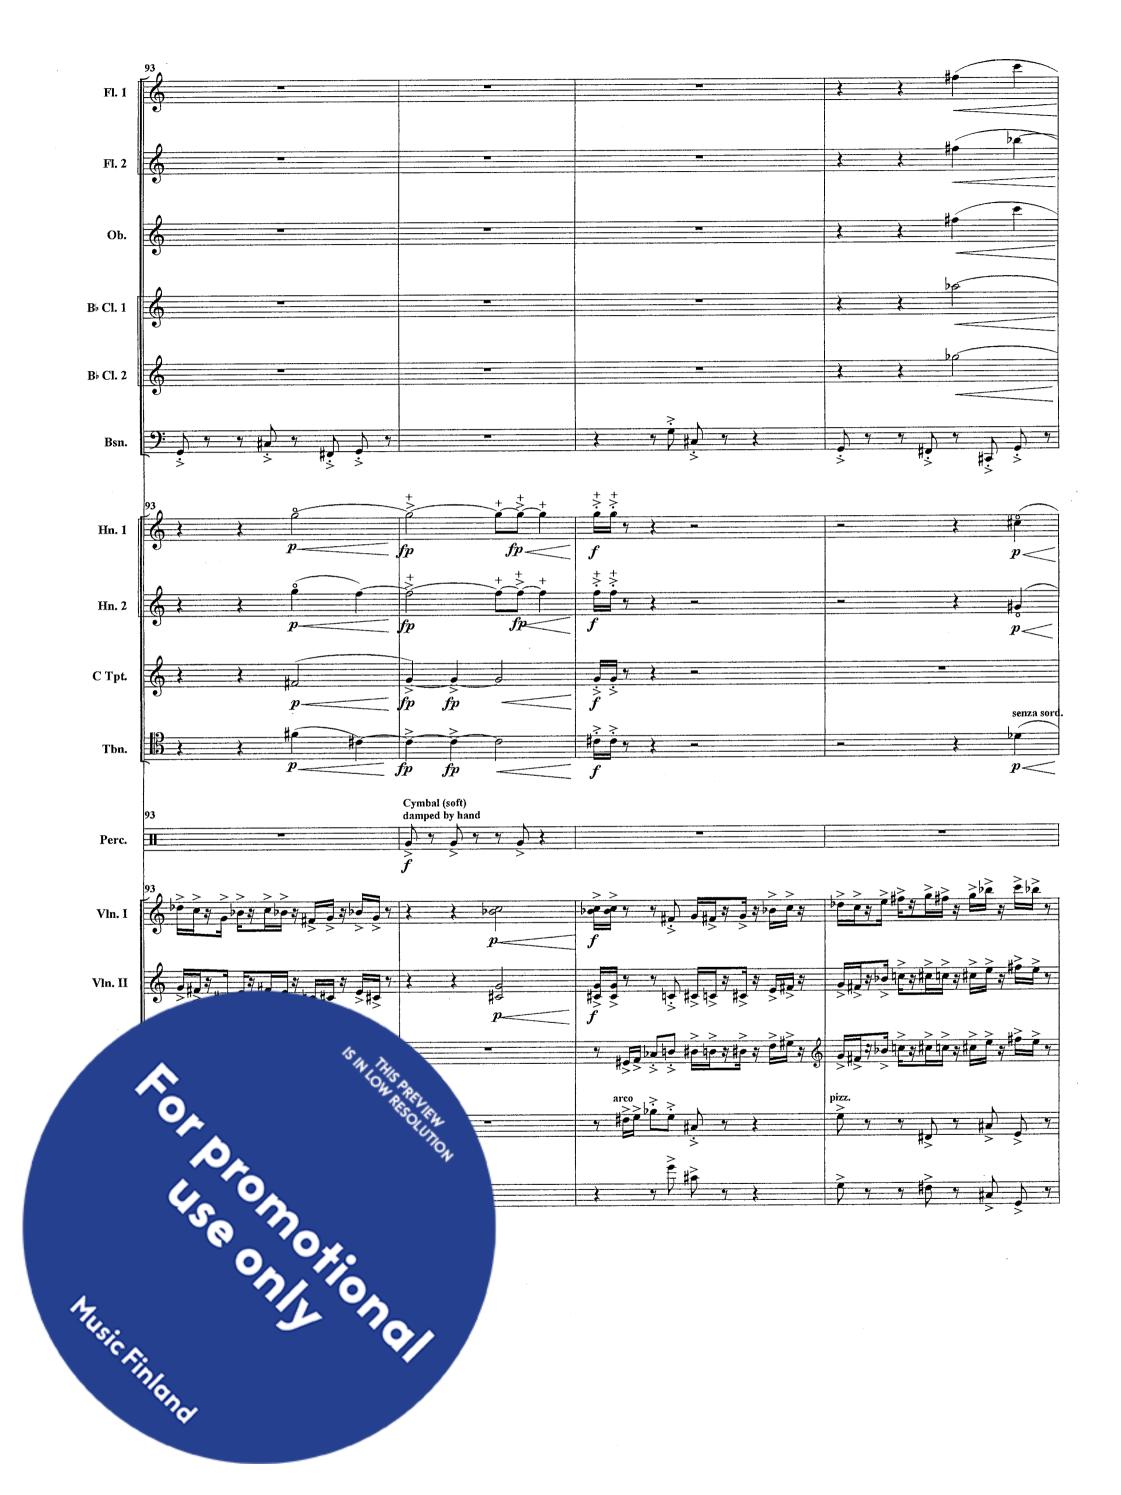

## ADAM VILAGI

Huittisten musiikkiopiston 40-vuotisjuhlan kunniaksi

**Intro** (2010)

2 Flutes 1 Oboe 2 Clarinets in Bb1 Bassoon 2 Horns in F 1 Trumpet in C 1 Trombone Timpani, Tam-Tam Percussion: Bass Drum Cymbal Triangle Whip Violin I Violin II Viola Cello Double Bass

## Intro (2010)

**-** = ca. 95 > > ₽ ₽ ? ? > > Flute 1 ff  $ff^{3}$ GP ff ff ? Ş > 2 > Flute 2 GP ff ff ff ſſ **>** ₽ > þé 牟 Oboe C Y GP ff ff ſſ ff Ş Clarinet in B<sup>,</sup> 1 GP ff ff ff .ff Clarinet in B<sup>b</sup> 2 GP ſſ ff ff' ff •)• e Bassoon ∦∙. ∫∫ ₽ ĴĴ | |-|} GP ₽ ĴĴ ; ff Ş Horn in F 1 GP ſſ ff ff ff ff Horn in F 2 ; ff > ff GP ; ff  $\hat{f}$ *ff* 44 ÷. e Trumpet in C GP ; ff ; ff ; ff ; ff ff <del>):</del>e Ħŋ -Trombone GP ĴĴ ff ſſ ſſ ff 9<sup>:</sup> c 1.4. Timpani H 19 C # 10 ſſ GP ) ff Ĵſ ff . Íf **Bass Drum** II C e Percussion Q GP pp sempre 20  $\widehat{f}\!\!f$ ff