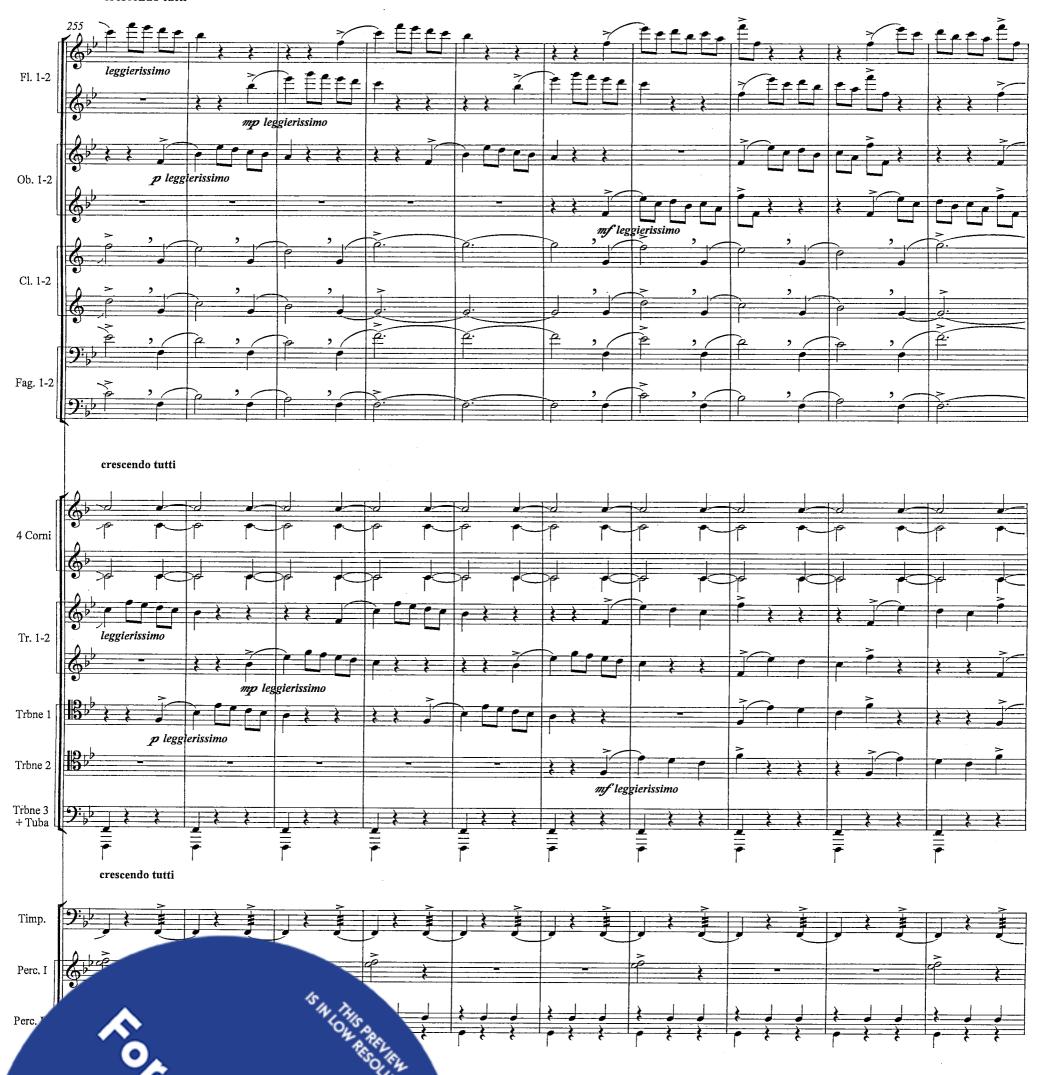

Per

127 Fl. 1**-2** Ob. 1-2 Cl. 1-2 Fag. 1-2 4 Corni Tr. 1-2 3 Trbni + Tuba 9:₽ Timp. Perc. I H INIS PREV Perc. II

17

. . . . . . . . . . . .

III. On neidolla punapaula (The Ribbon Dance)

Fluente poco a poco più vivace, senza crescendo 242 Fl. 1-2 Р Ob. 1-2 P Cl. 1-2 (4 P Fag. 1-2 muta in fagotto Fagotto 9:0 P senza sord. d ッ Р 4 Corni \_sempre\_p aperto sempre p (con sord.) p Tr. 1-2 Trbne 1 13 Trbne 2 Trbne 3 + Tuba F -• Timp.

28

### più vivace, senza crescendo

IS IN ITHIS

Perc. I

crescendo tutti