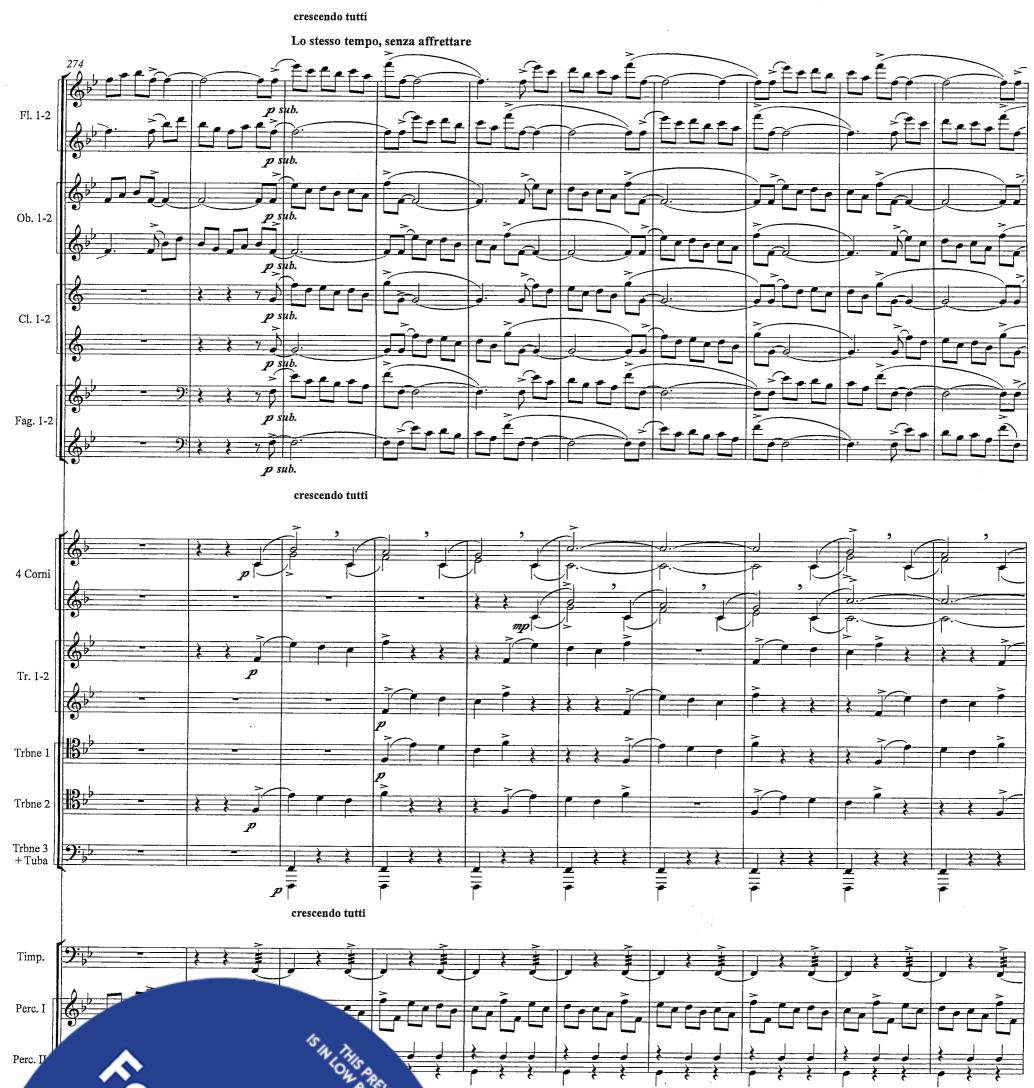

imp.

13

## Perc. II

Perc. I

₩



Fl. 1-2 Ob. 1-2 Cl. 1-2 Fag. 1**-2** 9

4 Corni Tr. 1-2 3 Trbni + Tuba **?** Timp. Perc. I H

14

Perc



110 Fl. 1-2 Ob. 1-2 Cl. 1-2 Fag. 1-2 9: b 4 Corni Tr. 1-2 3 Trbni + Tuba 9: b Timp. Perc. I H Perc. II





Per



127 Fl. 1**-2** Ob. 1-2 Cl. 1-2 Fag. 1-2 4 Corni Tr. 1-2 3 Trbni + Tuba 9:₽ Timp. Perc. I H INIS PREV Perc. II

17

. . . . . . . . . . . .





III. On neidolla punapaula (The Ribbon Dance)





















Fluente poco a poco più vivace, senza crescendo 242 Fl. 1-2 Р Ob. 1-2 P Cl. 1-2 (4 P Fag. 1-2 muta in fagotto Fagotto 9:0 P senza sord. d ッ Р 4 Corni \_sempre\_p aperto sempre p (con sord.) p Tr. 1-2 Trbne 1 13 Trbne 2 Trbne 3 + Tuba F -• Timp.

28

### più vivace, senza crescendo

IS IN ITHIS

Perc. I



crescendo tutti