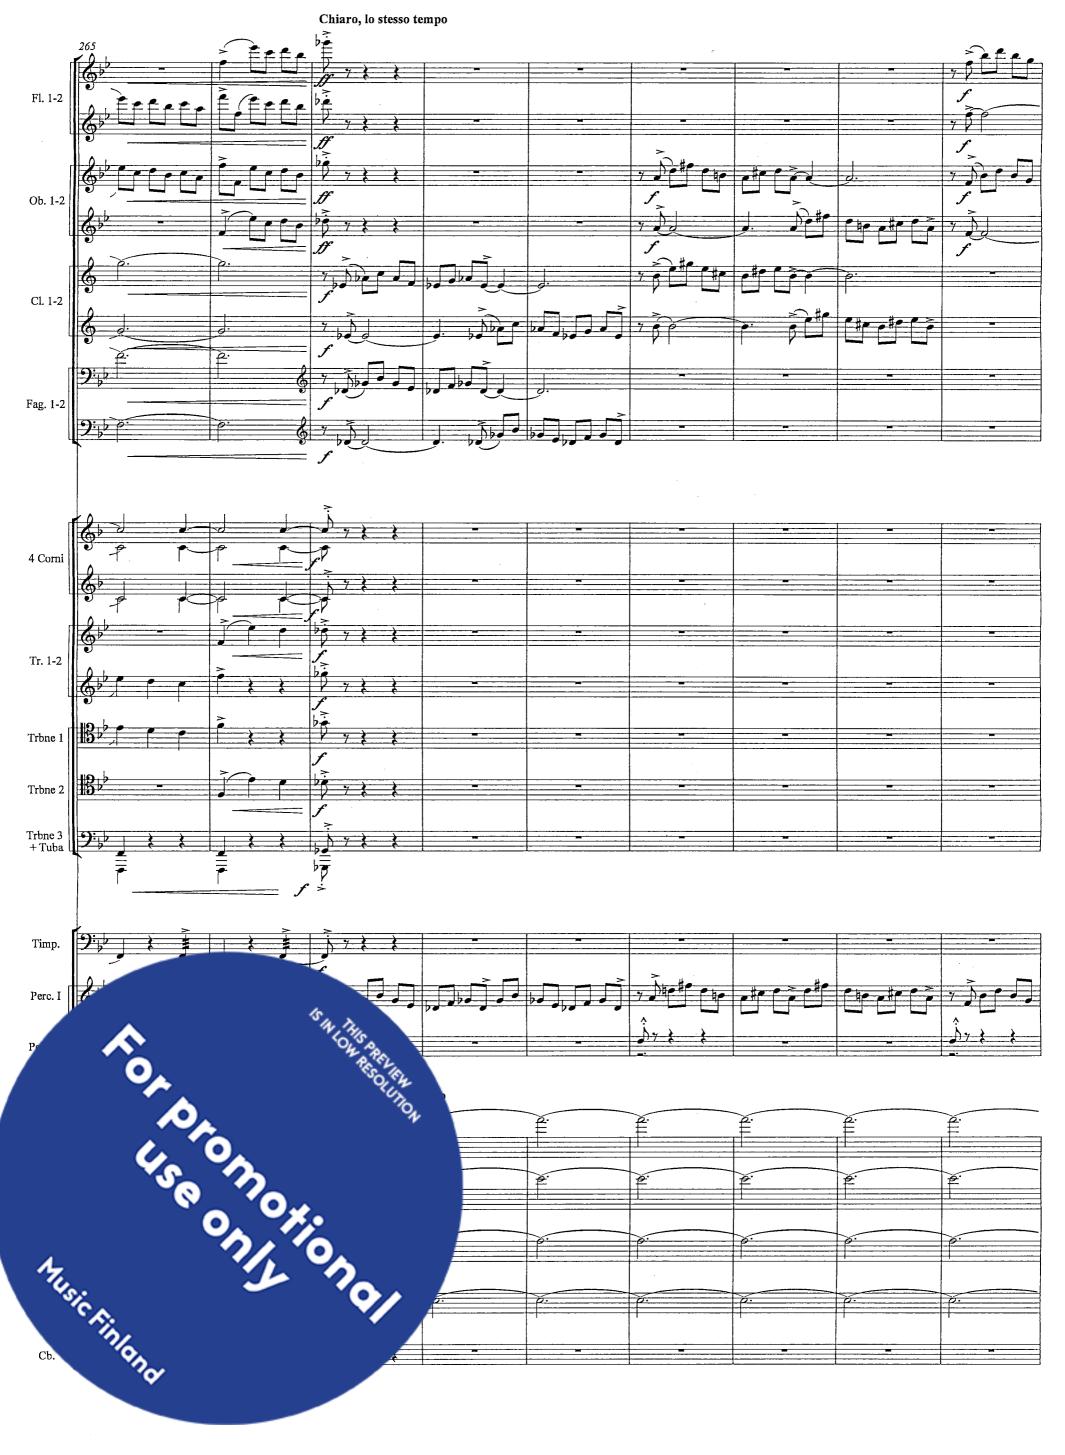

Timp.

13

## Perc. II

Perc. I

₩



Fl. 1-2 Ob. 1-2 Cl. 1-2 Fag. 1**-2** 9

4 Corni Tr. 1-2 3 Trbni + Tuba **?** Timp. Perc. I H

14

Perc



110 Fl. 1-2 Ob. 1-2 Cl. 1-2 Fag. 1-2 9: b 4 Corni Tr. 1-2 3 Trbni + Tuba 9: b Timp. Perc. I H Perc. II





Per



127 Fl. 1**-2** Ob. 1-2 Cl. 1-2 Fag. 1-2 4 Corni Tr. 1-2 3 Trbni + Tuba 9:₽ Timp. Perc. I H INIS PREV Perc. II

17

. . . . . . . . . . . .





III. On neidolla punapaula (The Ribbon Dance)





















Fluente poco a poco più vivace, senza crescendo 242 Fl. 1-2 Р Ob. 1-2 P Cl. 1-2 (4 P Fag. 1-2 muta in fagotto Fagotto 9:0 P senza sord. d ッ Р 4 Corni \_sempre\_p aperto sempre p (con sord.) p Tr. 1-2 Trbne 1 13 Trbne 2 Trbne 3 + Tuba F -• Timp.

28

### più vivace, senza crescendo

IS IN ITHIS

Perc. I



crescendo tutti