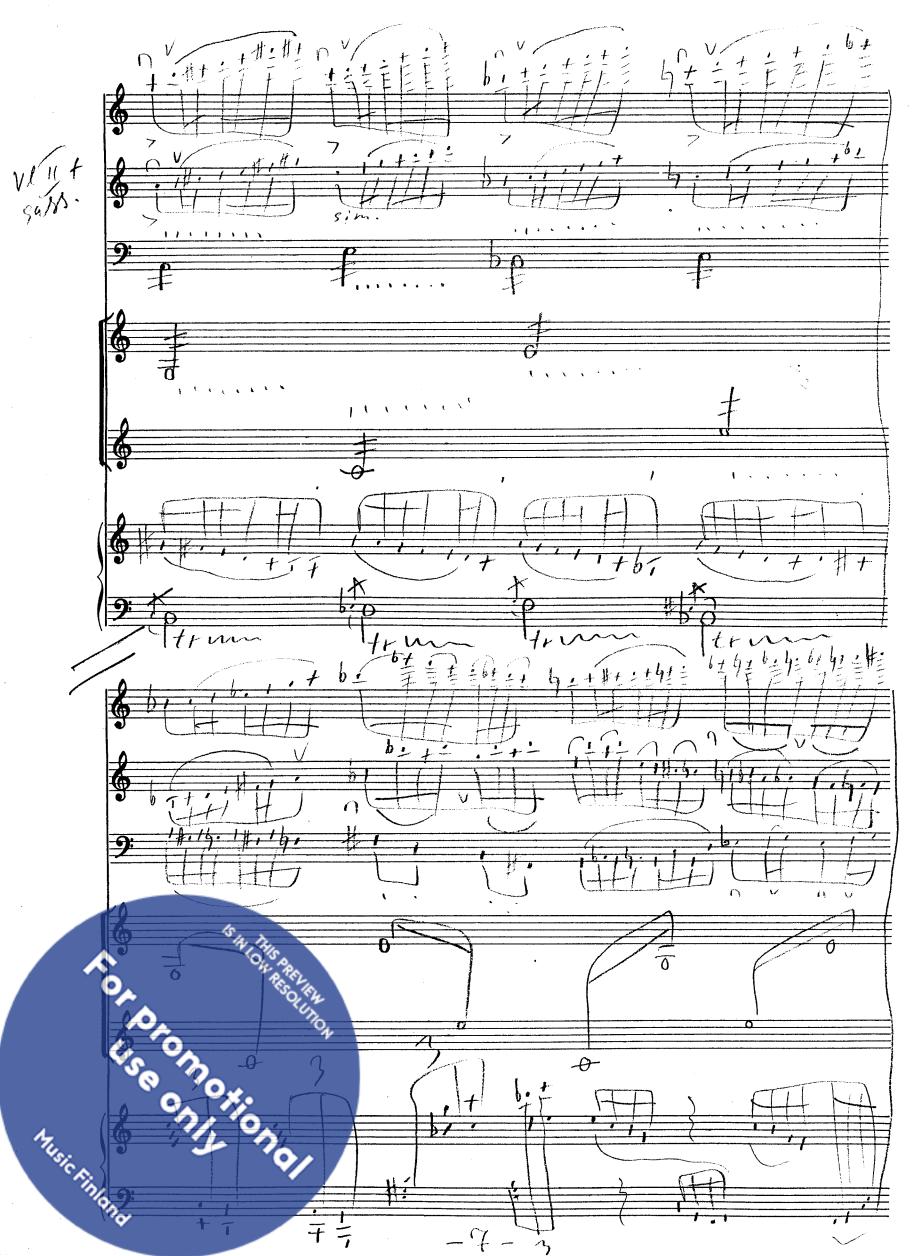

#### Rapsodia del Diavolo op. 24 (1986-1989)

per 2 violini, viola, violoncello, sassofono in E<sup>b</sup> alto, clavicembalo e percussione (batteria) à YLE (FST) Oy Yleisradio Ab / Pontus Dammert.

Durata dell'esecuzione: 8' (otto minuti)

posizioni dei strumenti = batteria (percussione)

clavicembalo

sassofono (E<sup>b</sup> alto)

violino II

violino I

viola8va del violoncello)

preferire gli bacchette

molle (bacchette morbide)

violoncello

leggio del direttore(ad lib.)

PERCUSSIONE (BATTERIA)

Timpani 23-inch

Roto-tom-tom 10-inch, 8-inch e 6-inch

Silofono (Xilofono)

nelli:

mpane da pastore