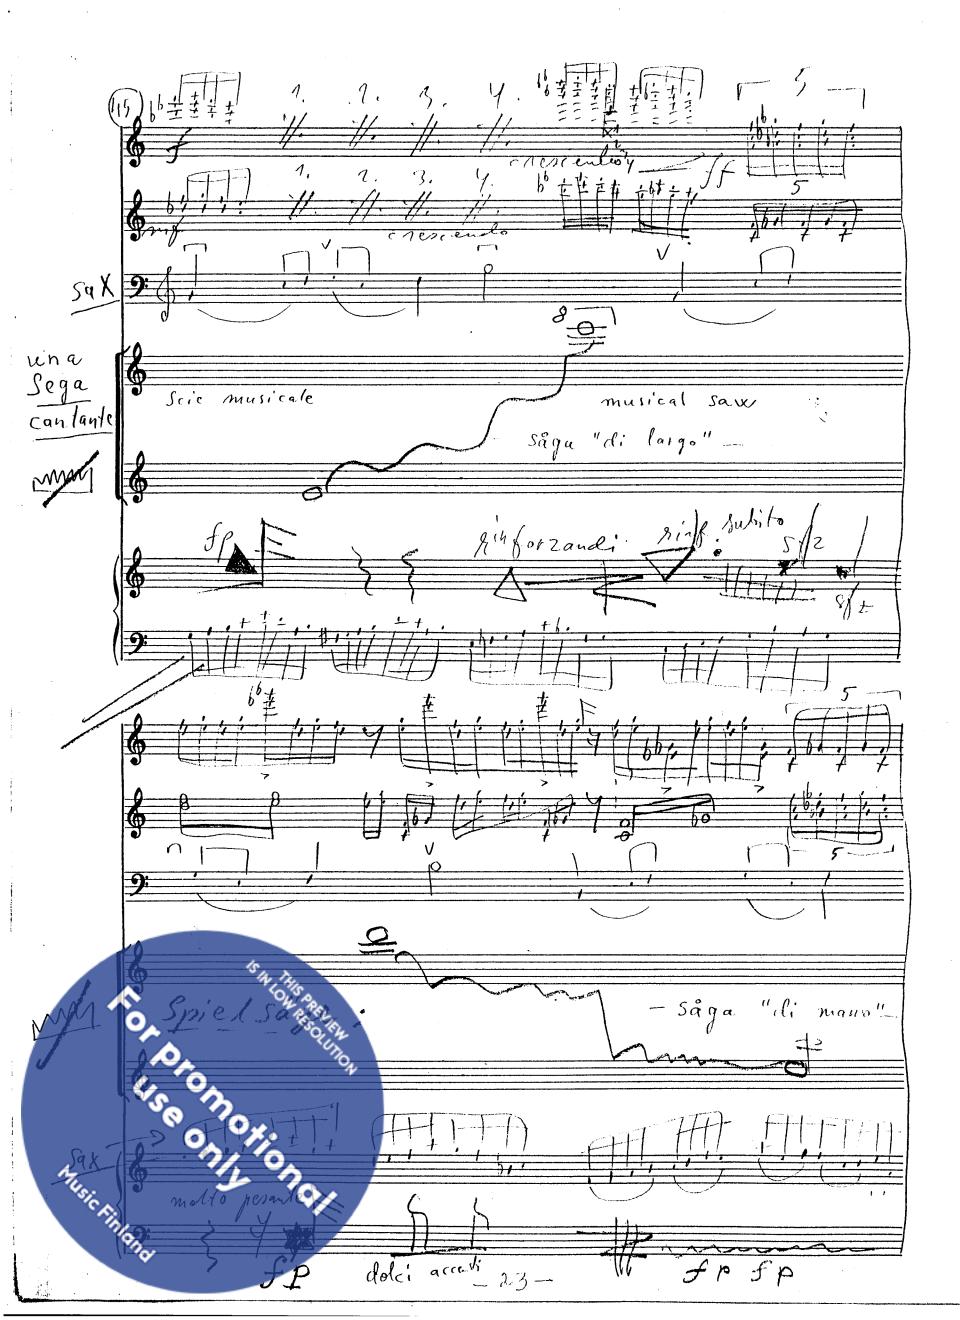

posizioni dei strumenti = batteria (percussione)

clavicembalo

sassofono (E<sup>b</sup> alto)

violino II

violino I

viola8va del violoncello)

preferire gli bacchette

molle (bacchette morbide)

violoncello

leggio del direttore(ad lib.)

PERCUSSIONE (BATTERIA)

Timpani 23-inch

Roto-tom-tom 10-inch, 8-inch e 6-inch

Silofono (Xilofono)

nelli:

mpane da pastore