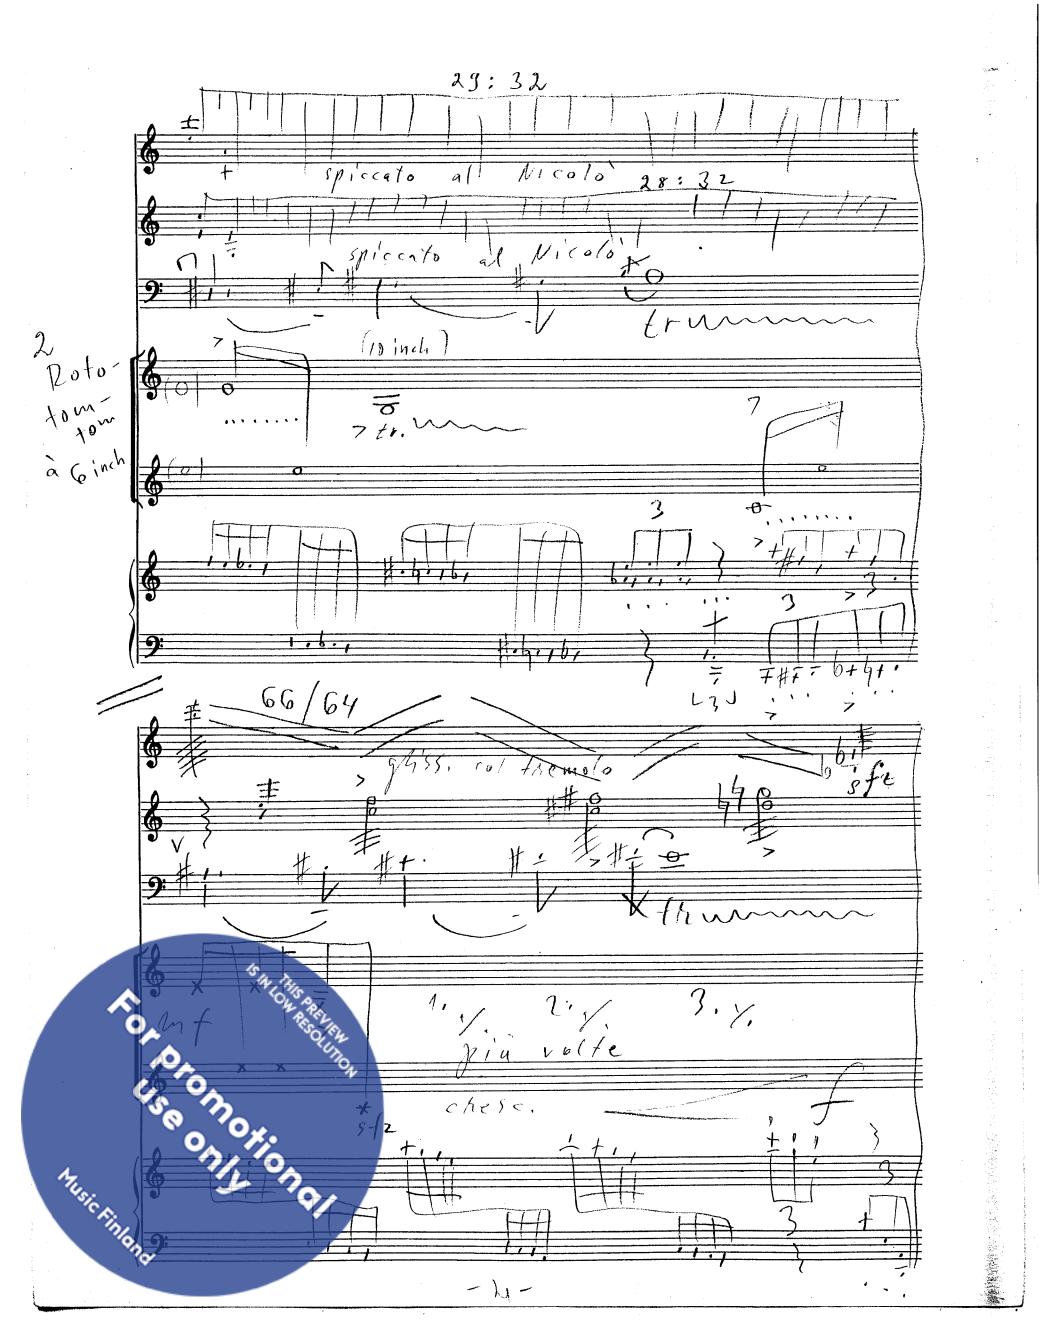

#### Rapsodia del Diavolo op. 24 (1986-1989)

per 2 violini, viola, violoncello, sassofono in E<sup>b</sup> alto, clavicembalo e percussione (batteria) à YLE (FST) Oy Yleisradio Ab / Pontus Dammert.

Durata dell'esecuzione: 8' (otto minuti)

posizioni dei strumenti = batteria (percussione)

clavicembalo

sassofono (E<sup>b</sup> alto)

violino II

violino I

viola8va del violoncello)

preferire gli bacchette

molle (bacchette morbide)

violoncello

leggio del direttore(ad lib.)

PERCUSSIONE (BATTERIA)

Timpani 23-inch

Roto-tom-tom 10-inch, 8-inch e 6-inch

Silofono (Xilofono)

nelli:

mpane da pastore