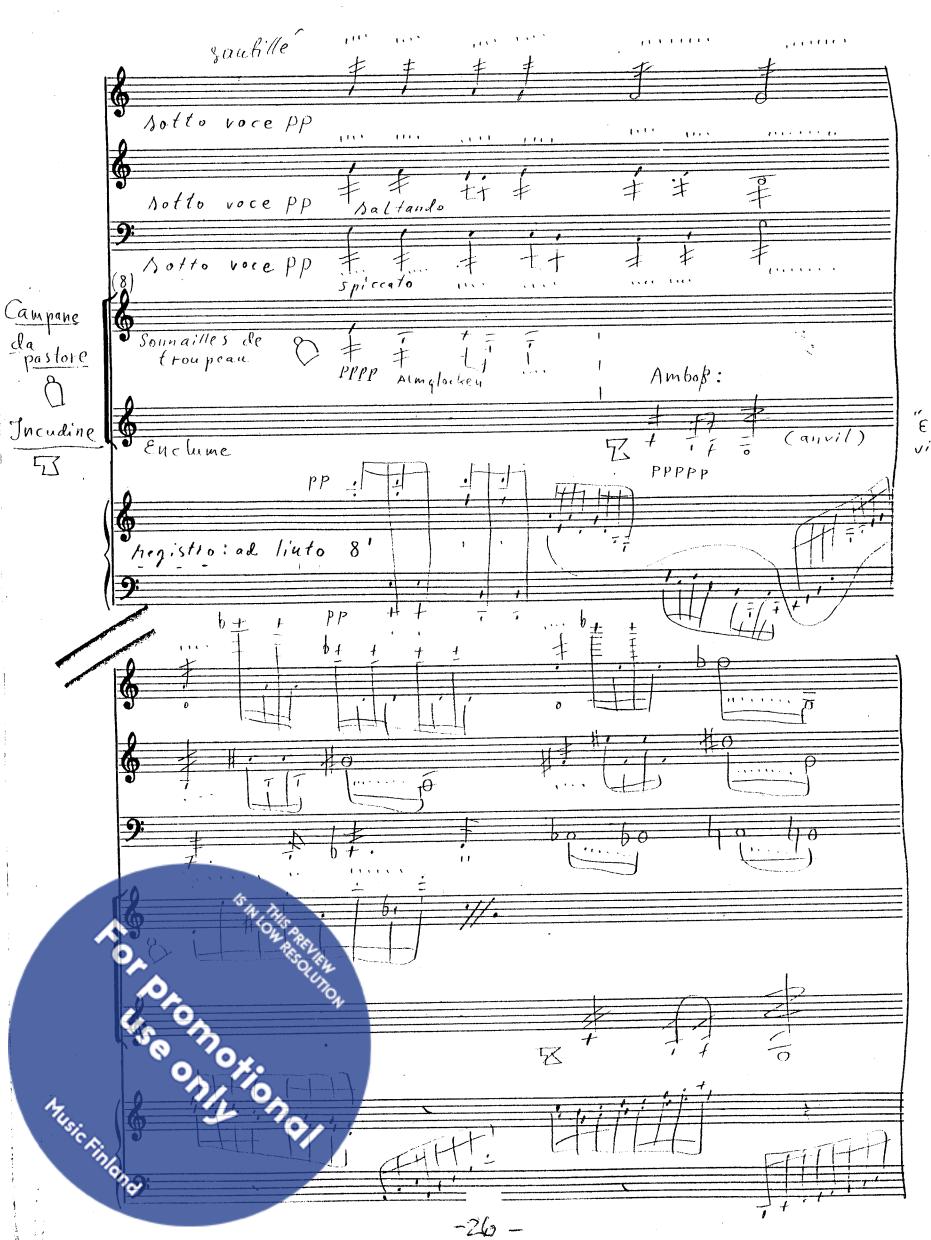

posizioni dei strumenti = batteria (percussione)

clavicembalo

sassofono (E<sup>b</sup> alto)

violino II

violino I

viola8va del violoncello)

preferire gli bacchette

molle (bacchette morbide)

violoncello

leggio del direttore(ad lib.)

PERCUSSIONE (BATTERIA)

Timpani 23-inch

Roto-tom-tom 10-inch, 8-inch e 6-inch

Silofono (Xilofono)

nelli:

mpane da pastore