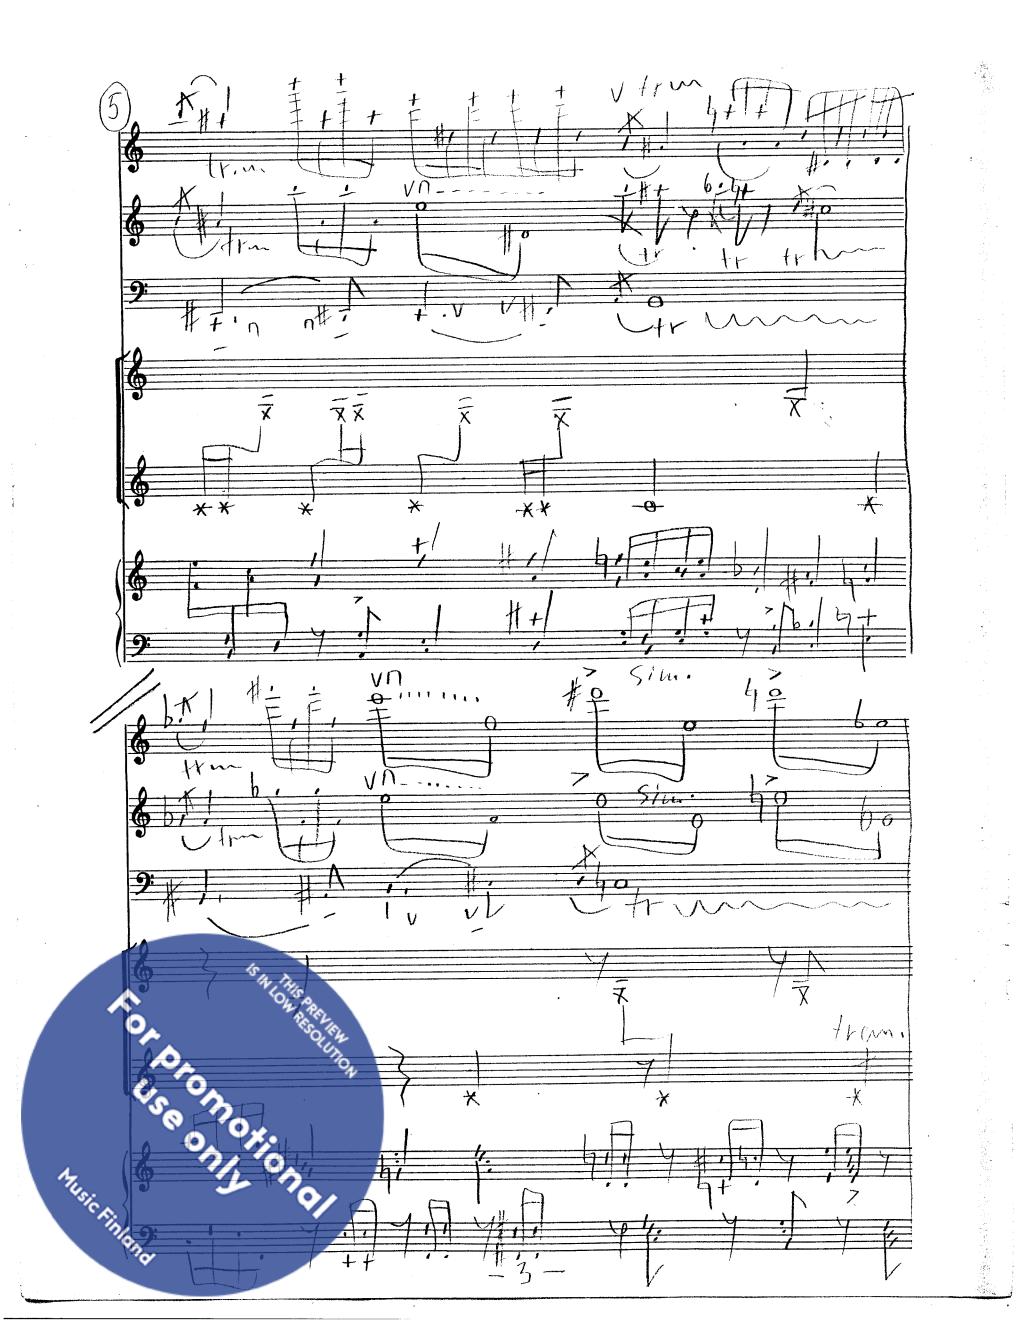

#### Rapsodia del Diavolo op. 24 (1986-1989)

per 2 violini, viola, violoncello, sassofono in E<sup>b</sup> alto, clavicembalo e percussione (batteria) à YLE (FST) Oy Yleisradio Ab / Pontus Dammert.

Durata dell'esecuzione: 8' (otto minuti)

posizioni dei strumenti = batteria (percussione)

clavicembalo

sassofono (E<sup>b</sup> alto)

violino II

violino I

viola8va del violoncello)

preferire gli bacchette

molle (bacchette morbide)

violoncello

leggio del direttore(ad lib.)

PERCUSSIONE (BATTERIA)

Timpani 23-inch

Roto-tom-tom 10-inch, 8-inch e 6-inch

Silofono (Xilofono)

nelli:

mpane da pastore