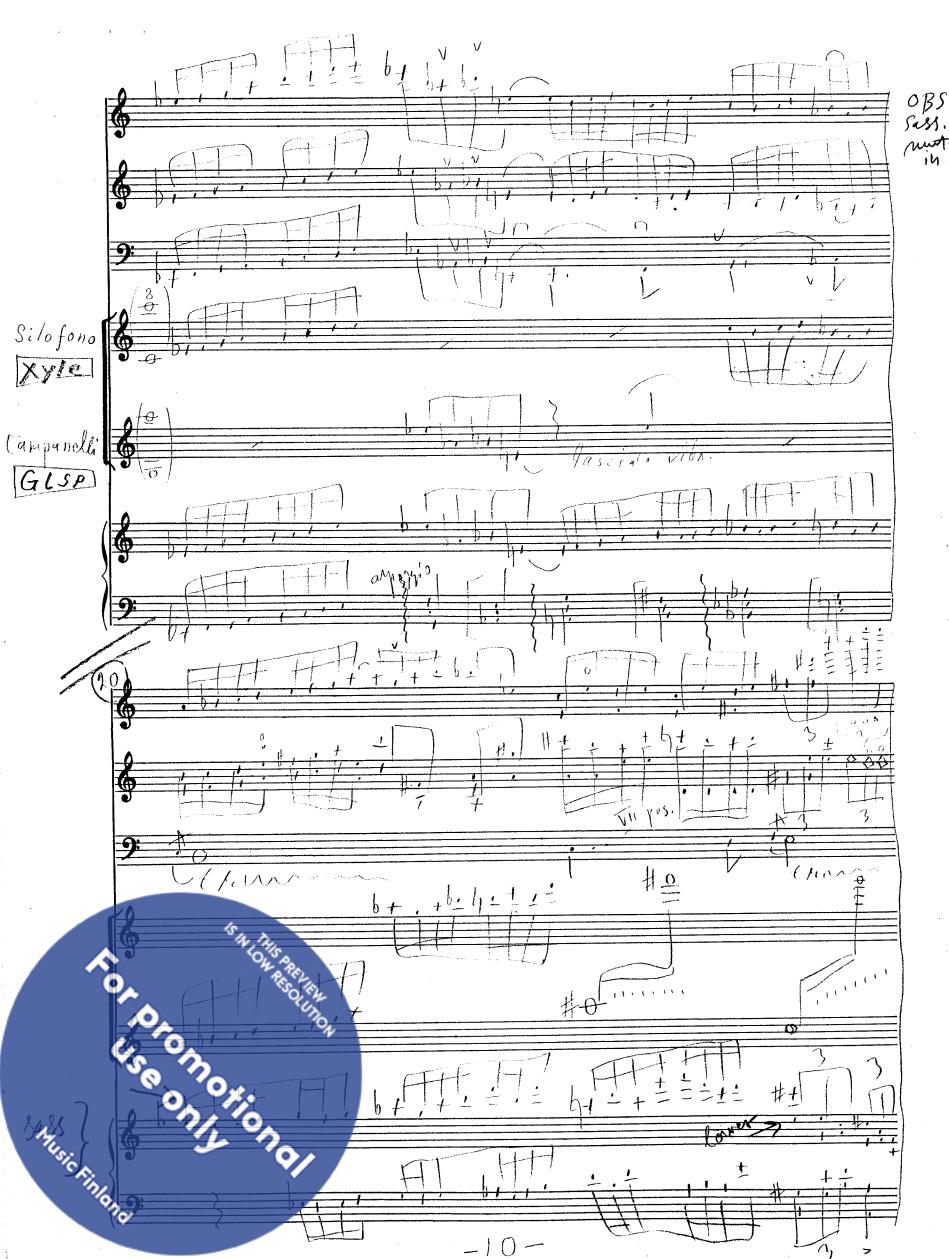

#### Rapsodia del Diavolo op. 24 (1986-1989)

per 2 violini, viola, violoncello, sassofono in E<sup>b</sup> alto, clavicembalo e percussione (batteria) à YLE (FST) Oy Yleisradio Ab / Pontus Dammert.

Durata dell'esecuzione: 8' (otto minuti)

posizioni dei strumenti = batteria (percussione)

clavicembalo

sassofono (E<sup>b</sup> alto)

violino II

violino I

viola8va del violoncello)

preferire gli bacchette

molle (bacchette morbide)

violoncello

leggio del direttore(ad lib.)

PERCUSSIONE (BATTERIA)

Timpani 23-inch

Roto-tom-tom 10-inch, 8-inch e 6-inch

Silofono (Xilofono)

nelli:

mpane da pastore

e de la constante de la consta

•

A CONTRACTOR OF THE CONTRACTOR

The second secon

OBS. Sass. musta in Cl.

and an analysis of the second second

w.

En ville