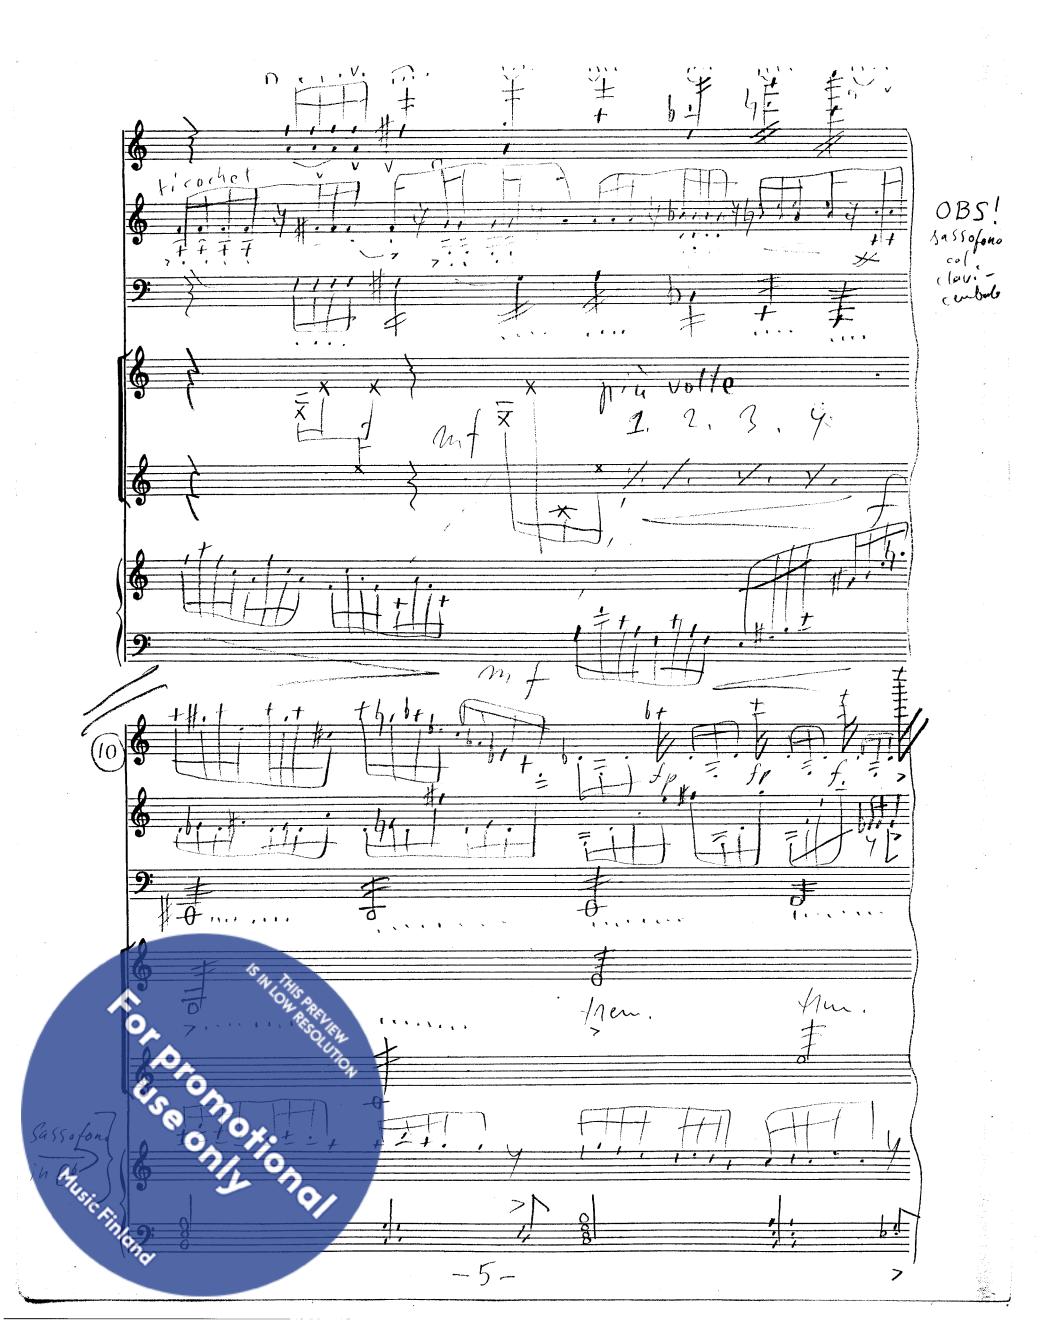

#### Rapsodia del Diavolo op. 24 (1986-1989)

per 2 violini, viola, violoncello, sassofono in E<sup>b</sup> alto, clavicembalo e percussione (batteria) à YLE (FST) Oy Yleisradio Ab / Pontus Dammert.

Durata dell'esecuzione: 8' (otto minuti)

posizioni dei strumenti = batteria (percussione)

clavicembalo

sassofono (E<sup>b</sup> alto)

violino II

violino I

viola8va del violoncello)

preferire gli bacchette

molle (bacchette morbide)

violoncello

leggio del direttore(ad lib.)

PERCUSSIONE (BATTERIA)

Timpani 23-inch

Roto-tom-tom 10-inch, 8-inch e 6-inch

Silofono (Xilofono)

nelli:

mpane da pastore