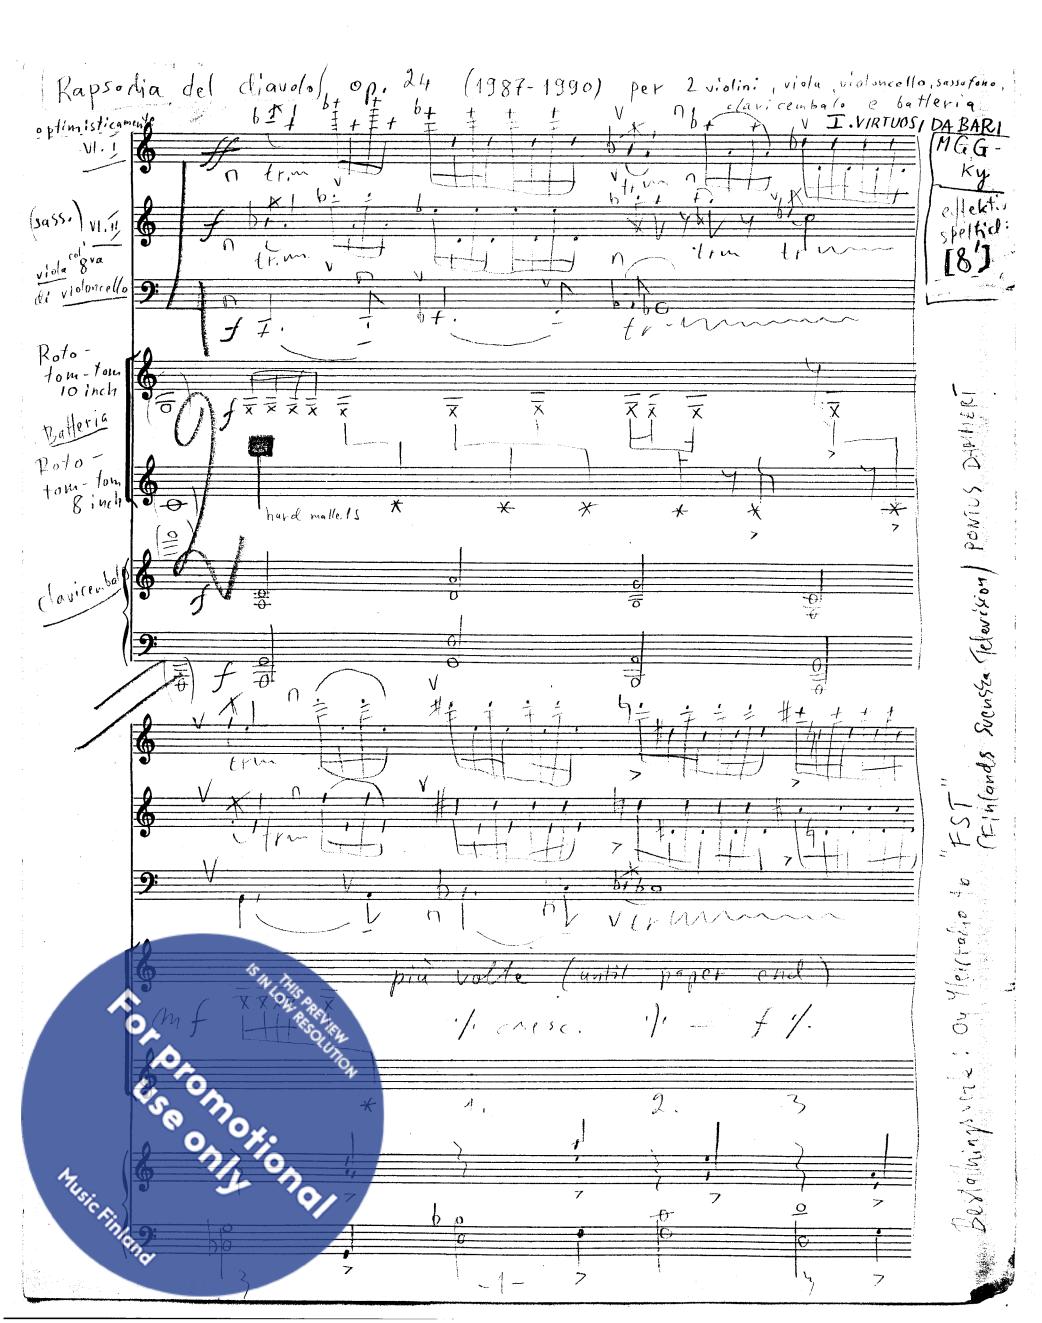

#### Rapsodia del Diavolo op. 24 (1986-1989)

per 2 violini, viola, violoncello, sassofono in E<sup>b</sup> alto, clavicembalo e percussione (batteria) à YLE (FST) Oy Yleisradio Ab / Pontus Dammert.

Durata dell'esecuzione: 8' (otto minuti)

posizioni dei strumenti = batteria (percussione)

clavicembalo

sassofono (E<sup>b</sup> alto)

violino II

violino I

viola8va del violoncello)

preferire gli bacchette

molle (bacchette morbide)

violoncello

leggio del direttore(ad lib.)

PERCUSSIONE (BATTERIA)

Timpani 23-inch

Roto-tom-tom 10-inch, 8-inch e 6-inch

Silofono (Xilofono)

nelli:

mpane da pastore

#### Gli movimenti della rapsodia:

| Ι.  | V   | IR    | TU( | SI  | D  | Α  | BAI | RI  | •   | •  | • | • | • | • | • | • | • | • | • | • |  |  | 1          |  |
|-----|-----|-------|-----|-----|----|----|-----|-----|-----|----|---|---|---|---|---|---|---|---|---|---|--|--|------------|--|
|     |     |       |     |     |    |    |     |     |     |    |   |   |   |   |   |   |   |   |   |   |  |  |            |  |
| II. | . I | F A l | ЙО  | D * | ΙT | ΑL | ΙA  | ,   | •   | •  | • | • | • | • | • | • | • | • | • | • |  |  | 3 <b>1</b> |  |
|     |     |       |     |     |    |    |     |     |     |    |   |   |   |   |   |   |   |   |   |   |  |  |            |  |
| ΙΙ  | Ι.  | F     | INA | ALE | D  | I  | GO' | гті | r R | ΙD | 1 | • |   | • | • |   | • | • |   | • |  |  | 3 <b>2</b> |  |