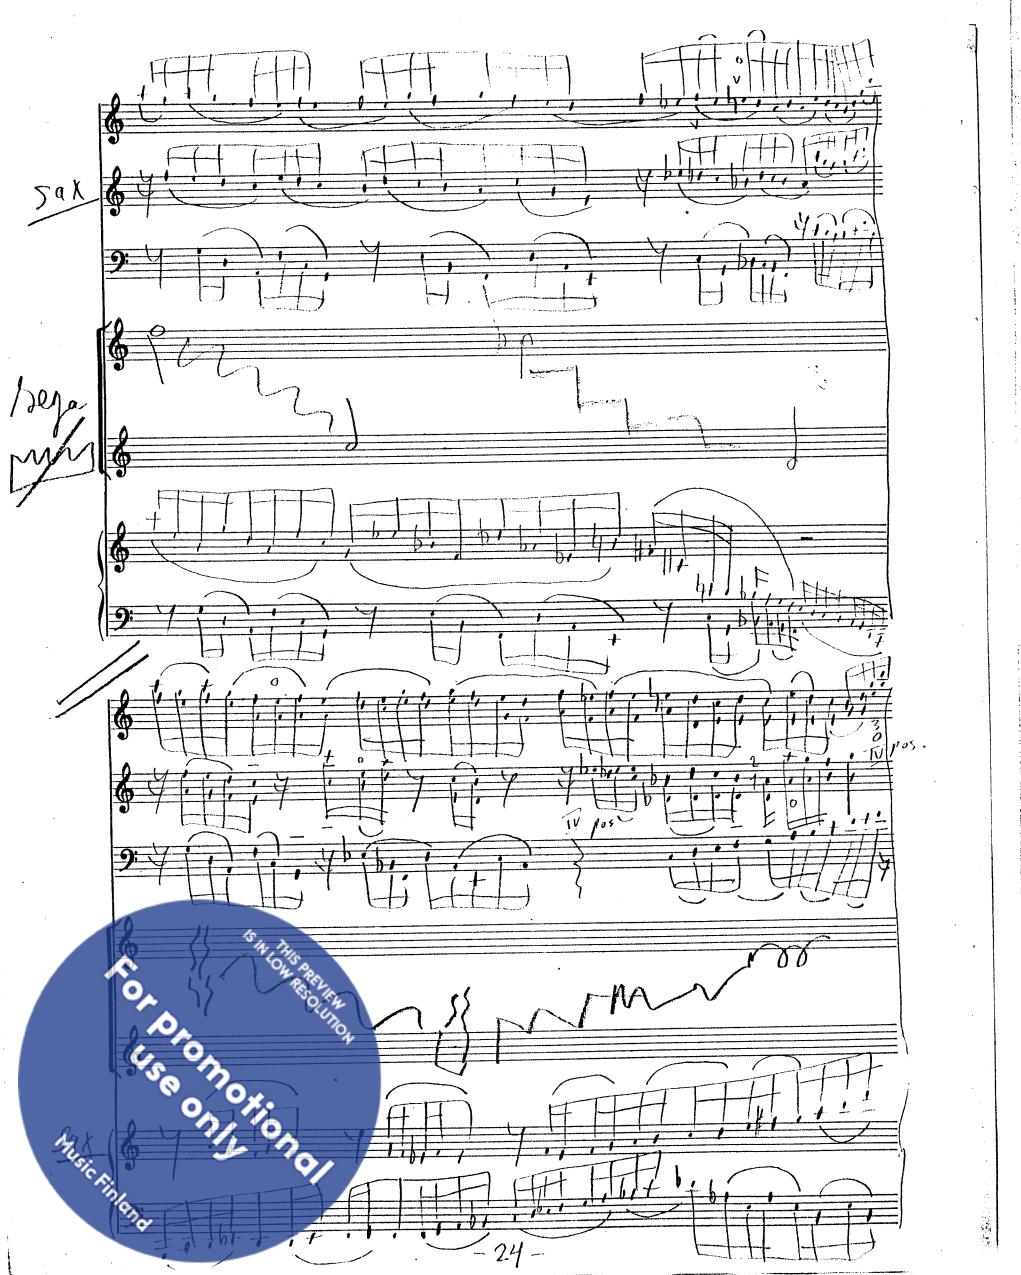

posizioni dei strumenti = batteria (percussione)

clavicembalo

sassofono (E<sup>b</sup> alto)

violino II

violino I

viola8va del violoncello)

preferire gli bacchette

molle (bacchette morbide)

violoncello

leggio del direttore(ad lib.)

PERCUSSIONE (BATTERIA)

Timpani 23-inch

Roto-tom-tom 10-inch, 8-inch e 6-inch

Silofono (Xilofono)

nelli:

mpane da pastore