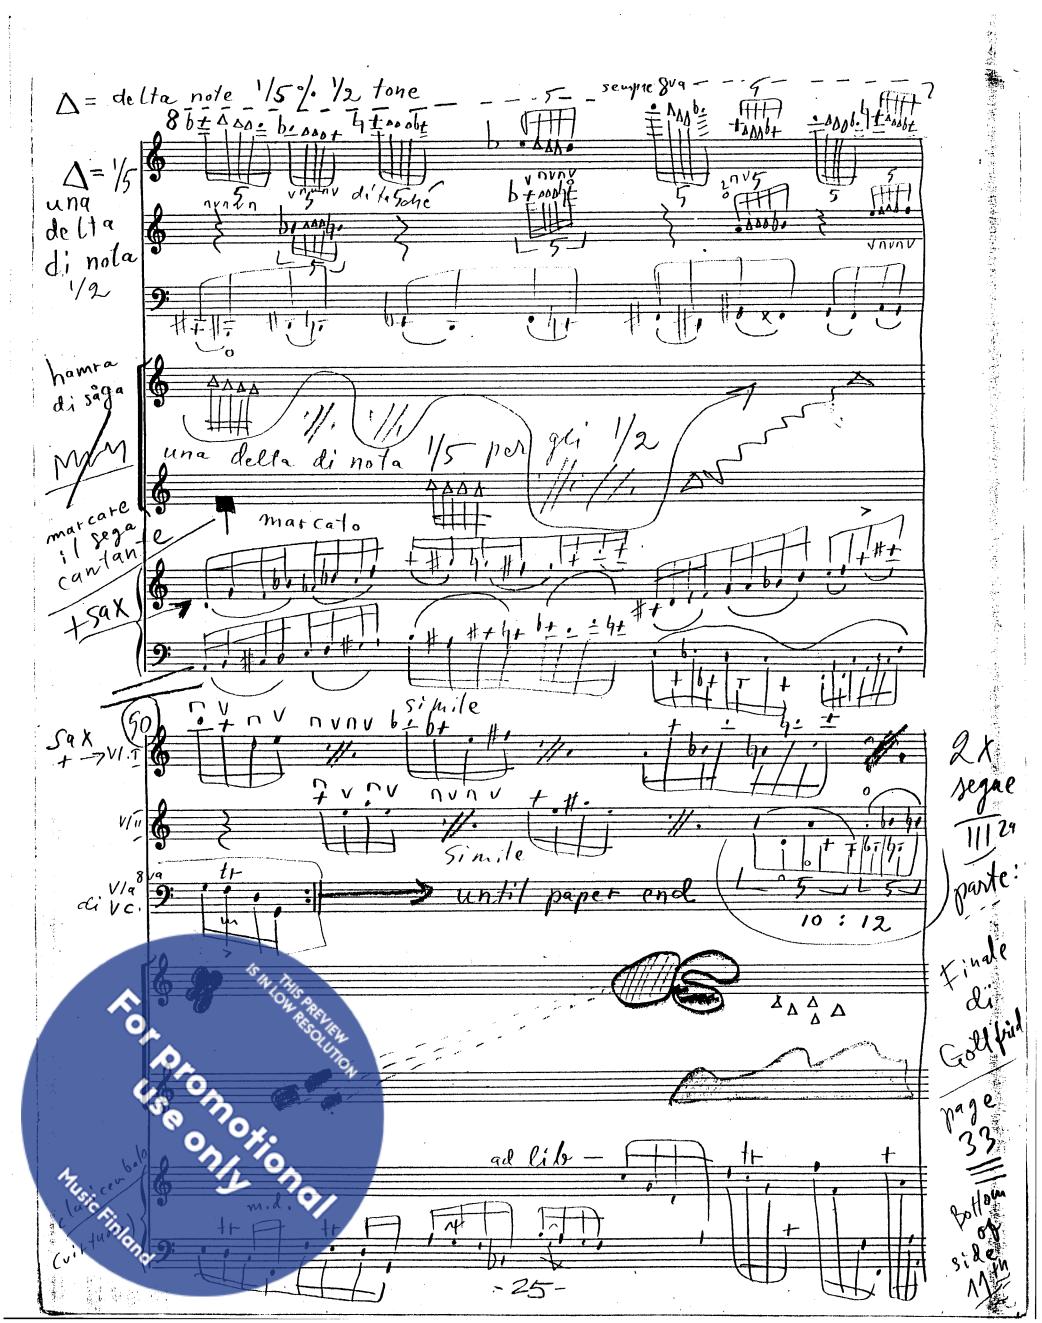

posizioni dei strumenti = batteria (percussione)

clavicembalo

sassofono (E<sup>b</sup> alto)

violino II

violino I

viola8va del violoncello)

preferire gli bacchette

molle (bacchette morbide)

violoncello

leggio del direttore(ad lib.)

PERCUSSIONE (BATTERIA)

Timpani 23-inch

Roto-tom-tom 10-inch, 8-inch e 6-inch

Silofono (Xilofono)

nelli:

mpane da pastore