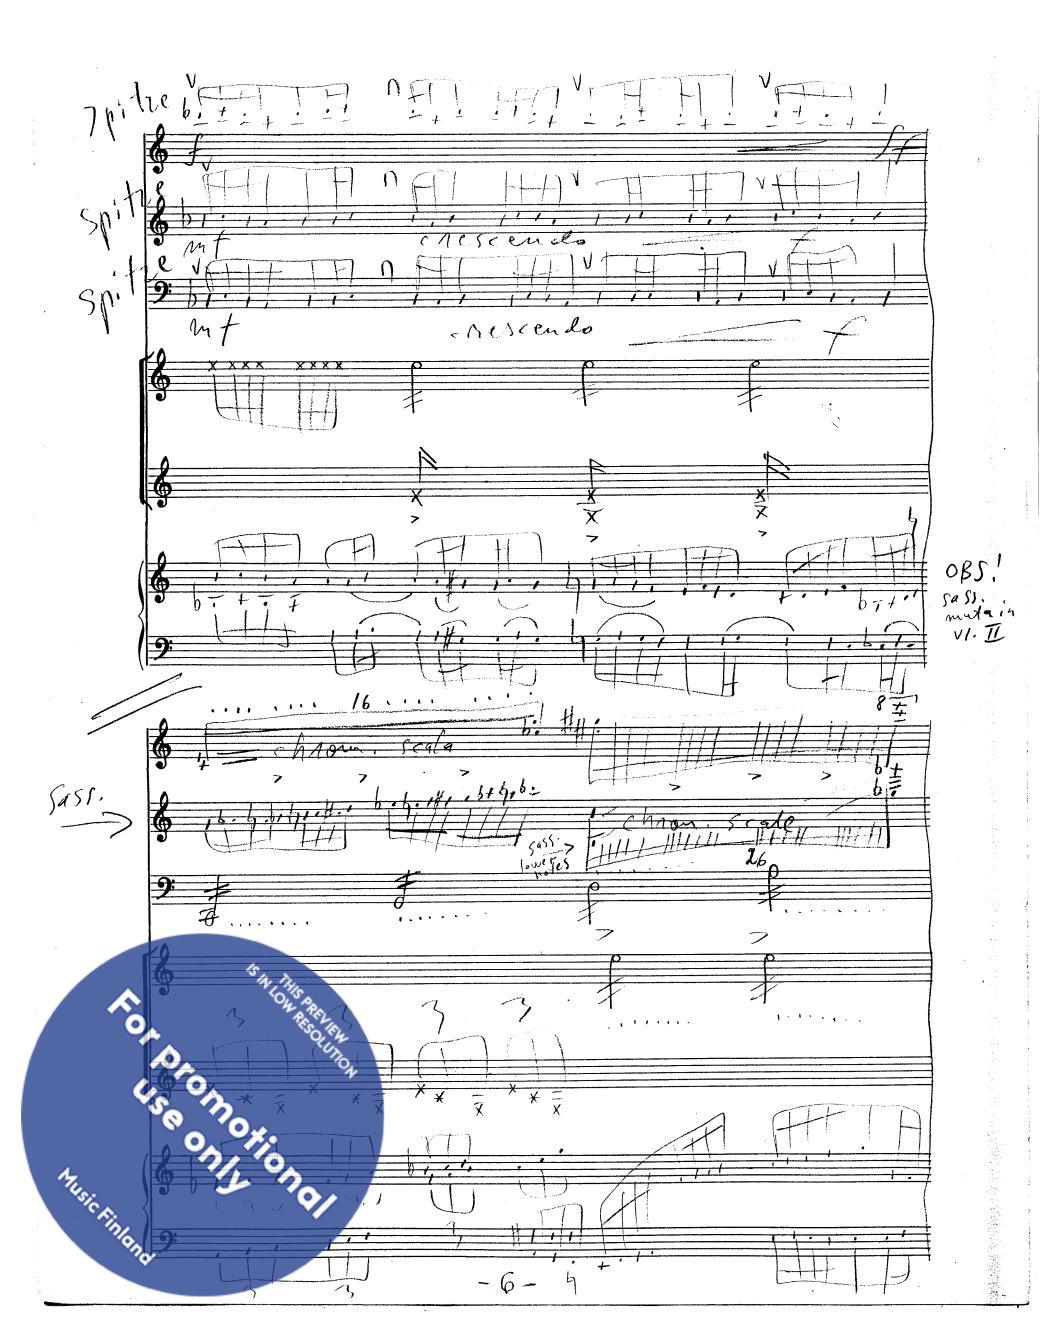

#### Rapsodia del Diavolo op. 24 (1986-1989)

per 2 violini, viola, violoncello, sassofono in E<sup>b</sup> alto, clavicembalo e percussione (batteria) à YLE (FST) Oy Yleisradio Ab / Pontus Dammert.

Durata dell'esecuzione: 8' (otto minuti)

posizioni dei strumenti = batteria (percussione)

clavicembalo

sassofono (E<sup>b</sup> alto)

violino II

violino I

viola8va del violoncello)

preferire gli bacchette

molle (bacchette morbide)

violoncello

leggio del direttore(ad lib.)

PERCUSSIONE (BATTERIA)

Timpani 23-inch

Roto-tom-tom 10-inch, 8-inch e 6-inch

Silofono (Xilofono)

nelli:

mpane da pastore