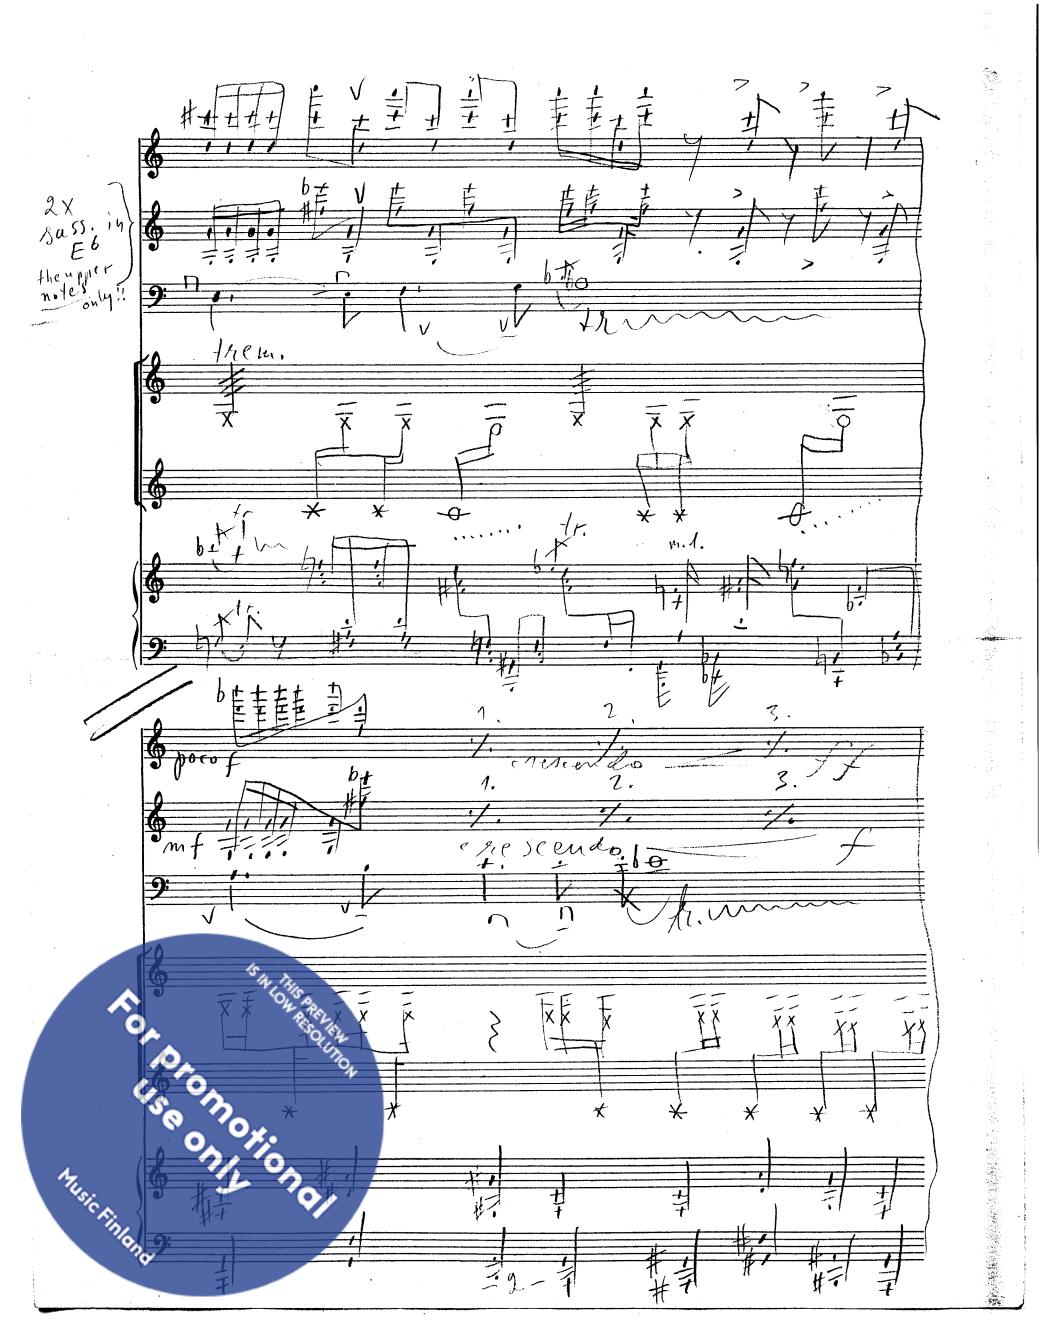

#### Rapsodia del Diavolo op. 24 (1986-1989)

per 2 violini, viola, violoncello, sassofono in E<sup>b</sup> alto, clavicembalo e percussione (batteria) à YLE (FST) Oy Yleisradio Ab / Pontus Dammert.

Durata dell'esecuzione: 8' (otto minuti)

posizioni dei strumenti = batteria (percussione)

clavicembalo

sassofono (E<sup>b</sup> alto)

violino II

violino I

viola8va del violoncello)

preferire gli bacchette

molle (bacchette morbide)

violoncello

leggio del direttore(ad lib.)

PERCUSSIONE (BATTERIA)

Timpani 23-inch

Roto-tom-tom 10-inch, 8-inch e 6-inch

Silofono (Xilofono)

nelli:

mpane da pastore

#### Gli movimenti della rapsodia:

| Ι.  | V   | IR    | TU( | SI  | D  | Α  | BAI | RI  | •   | •  | • | • | • | • | • | • | • | • | • | • |  |  | 1          |  |
|-----|-----|-------|-----|-----|----|----|-----|-----|-----|----|---|---|---|---|---|---|---|---|---|---|--|--|------------|--|
|     |     |       |     |     |    |    |     |     |     |    |   |   |   |   |   |   |   |   |   |   |  |  |            |  |
| II. | . I | F A l | ЙО  | D * | ΙT | ΑL | ΙA  | ,   | •   | •  | • | • | • | • | • | • | • | • | • | • |  |  | 3 <b>1</b> |  |
|     |     |       |     |     |    |    |     |     |     |    |   |   |   |   |   |   |   |   |   |   |  |  |            |  |
| ΙΙ  | Ι.  | F     | INA | ALE | D  | I  | GO' | гті | r R | ΙD | 1 | • |   | • | • |   | • | • |   | • |  |  | 3 <b>2</b> |  |