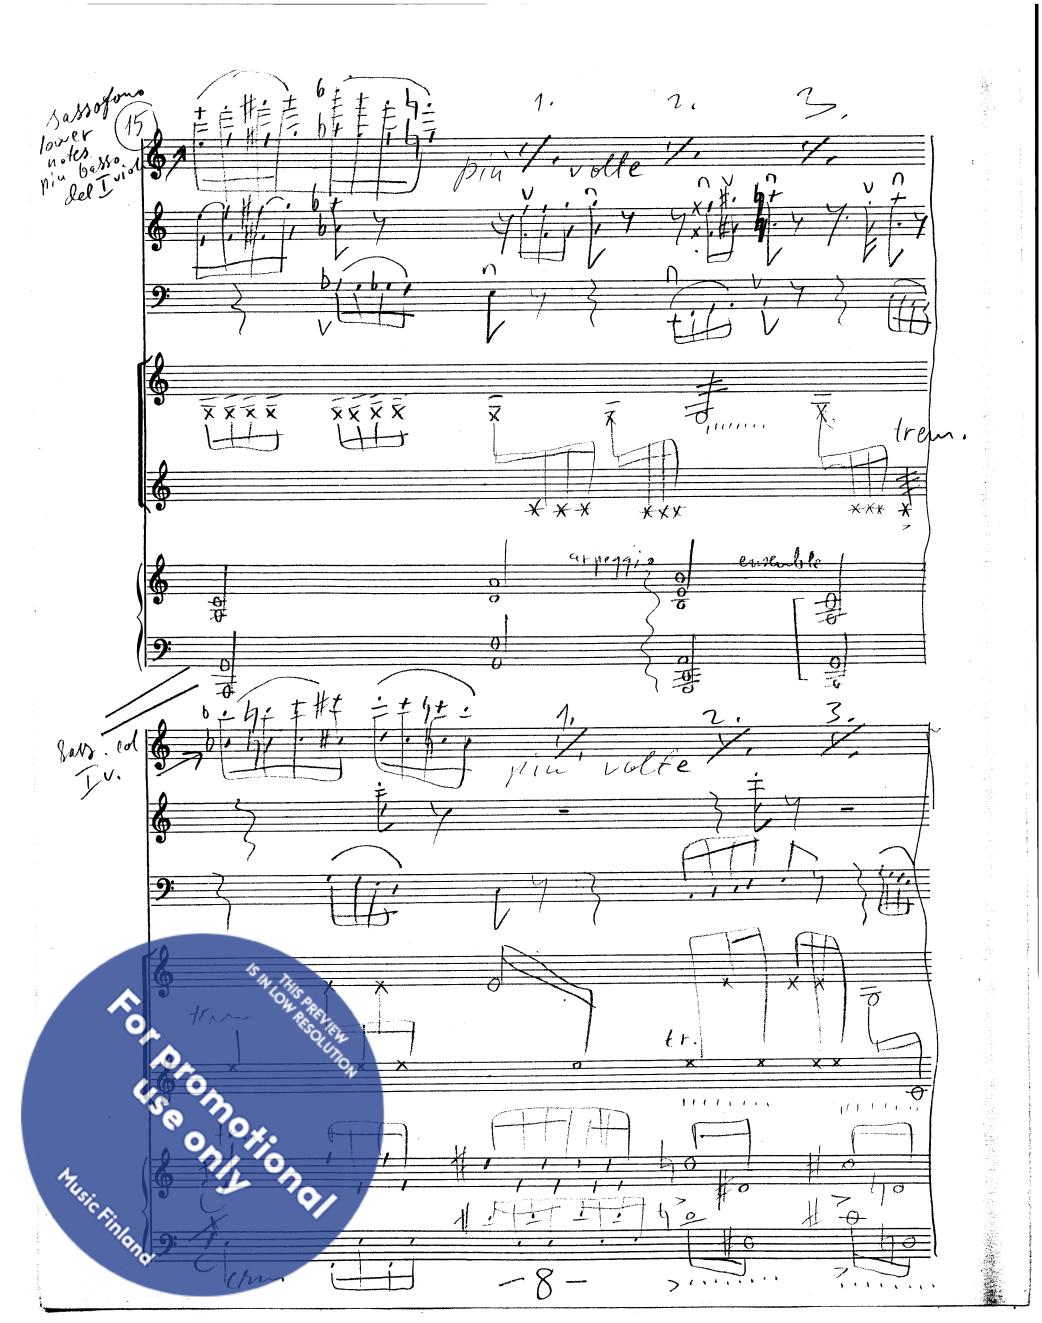

#### Rapsodia del Diavolo op. 24 (1986-1989)

per 2 violini, viola, violoncello, sassofono in E<sup>b</sup> alto, clavicembalo e percussione (batteria) à YLE (FST) Oy Yleisradio Ab / Pontus Dammert.

Durata dell'esecuzione: 8' (otto minuti)

posizioni dei strumenti = batteria (percussione)

clavicembalo

sassofono (E<sup>b</sup> alto)

violino II

violino I

viola8va del violoncello)

preferire gli bacchette

molle (bacchette morbide)

violoncello

leggio del direttore(ad lib.)

PERCUSSIONE (BATTERIA)

Timpani 23-inch

Roto-tom-tom 10-inch, 8-inch e 6-inch

Silofono (Xilofono)

nelli:

mpane da pastore