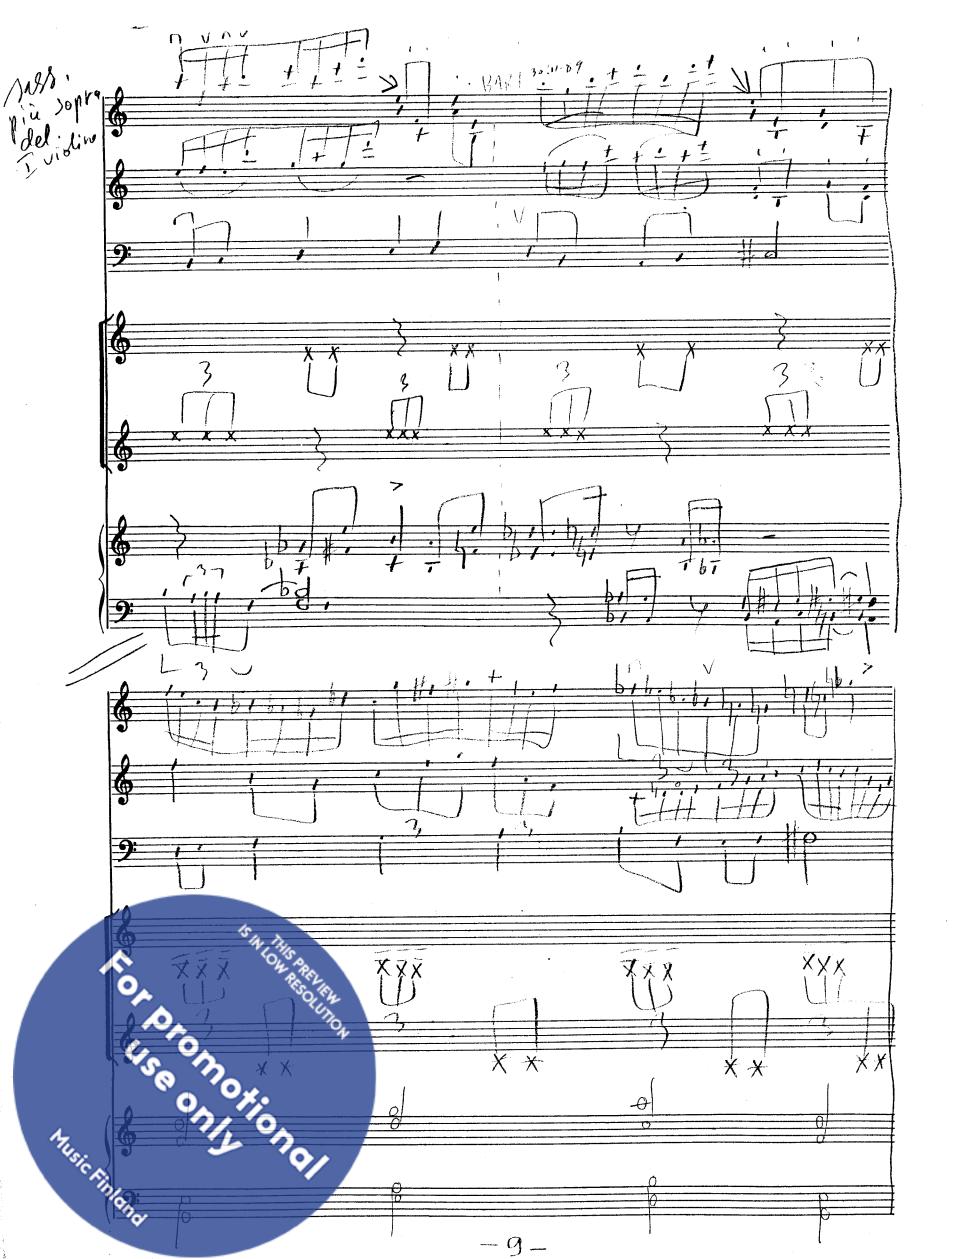

#### Rapsodia del Diavolo op. 24 (1986-1989)

per 2 violini, viola, violoncello, sassofono in E<sup>b</sup> alto, clavicembalo e percussione (batteria) à YLE (FST) Oy Yleisradio Ab / Pontus Dammert.

Durata dell'esecuzione: 8' (otto minuti)

posizioni dei strumenti = batteria (percussione)

clavicembalo

sassofono (E<sup>b</sup> alto)

violino II

violino I

viola8va del violoncello)

preferire gli bacchette

molle (bacchette morbide)

violoncello

leggio del direttore(ad lib.)

PERCUSSIONE (BATTERIA)

Timpani 23-inch

Roto-tom-tom 10-inch, 8-inch e 6-inch

Silofono (Xilofono)

nelli:

mpane da pastore