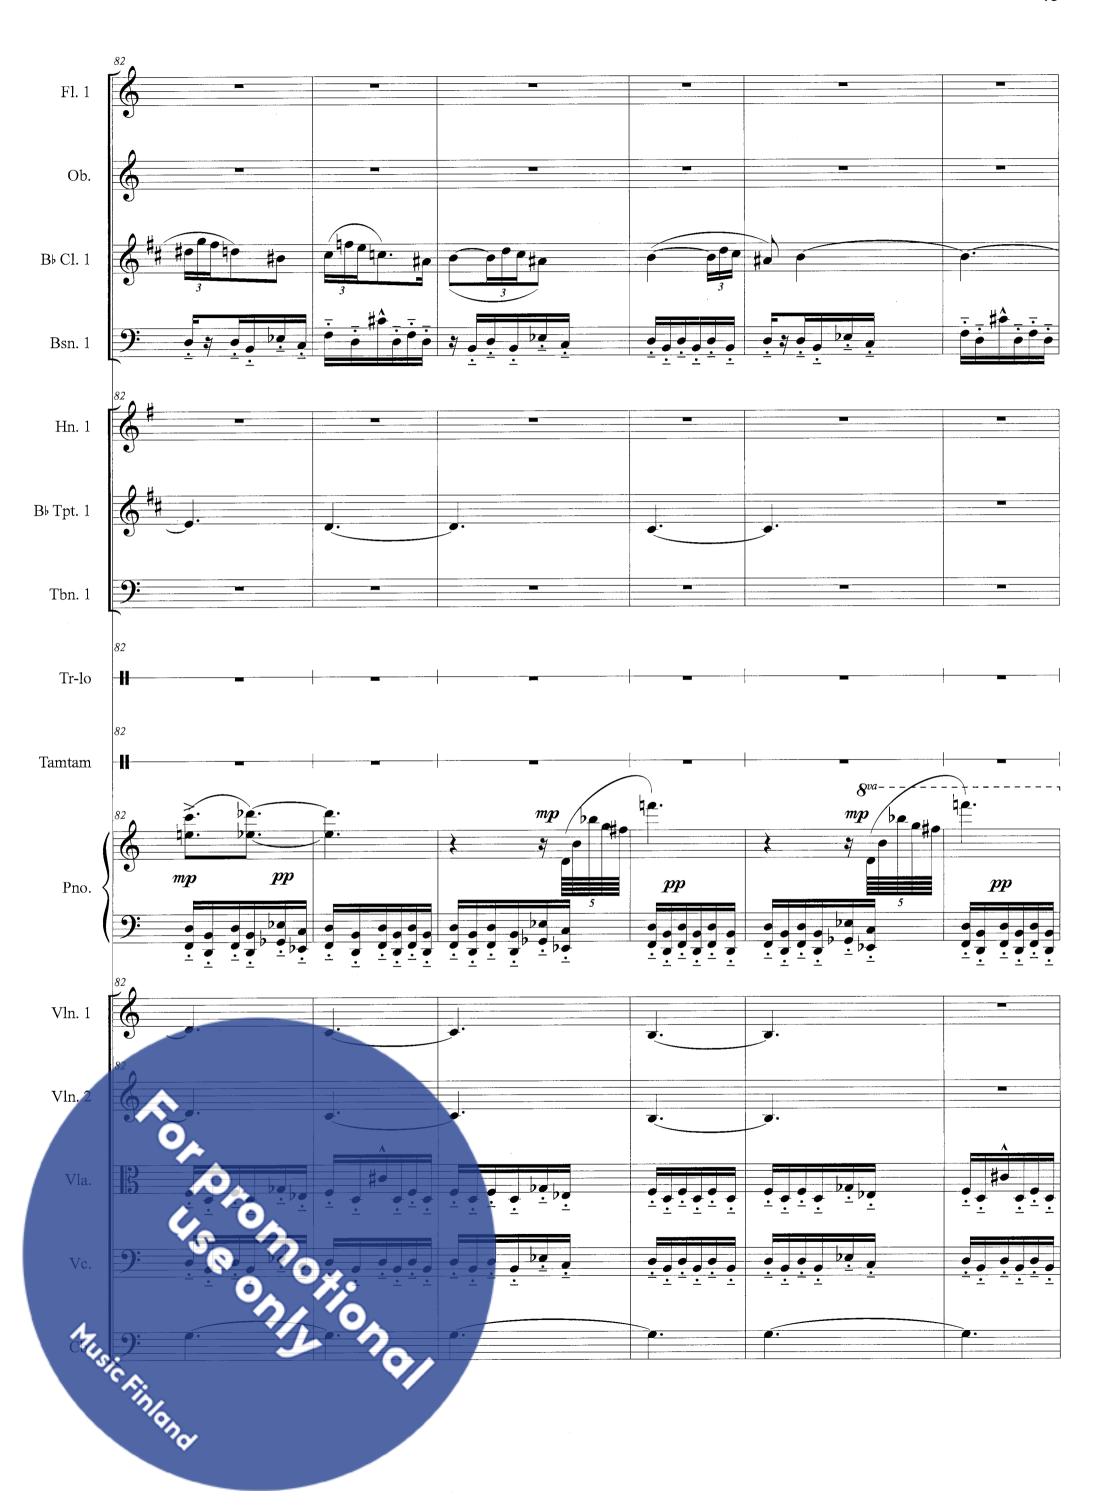

### Score 2. Meditazio Miracolo di Na

2. Meditazione
Miracolo di Natale

Jouko Tötterström