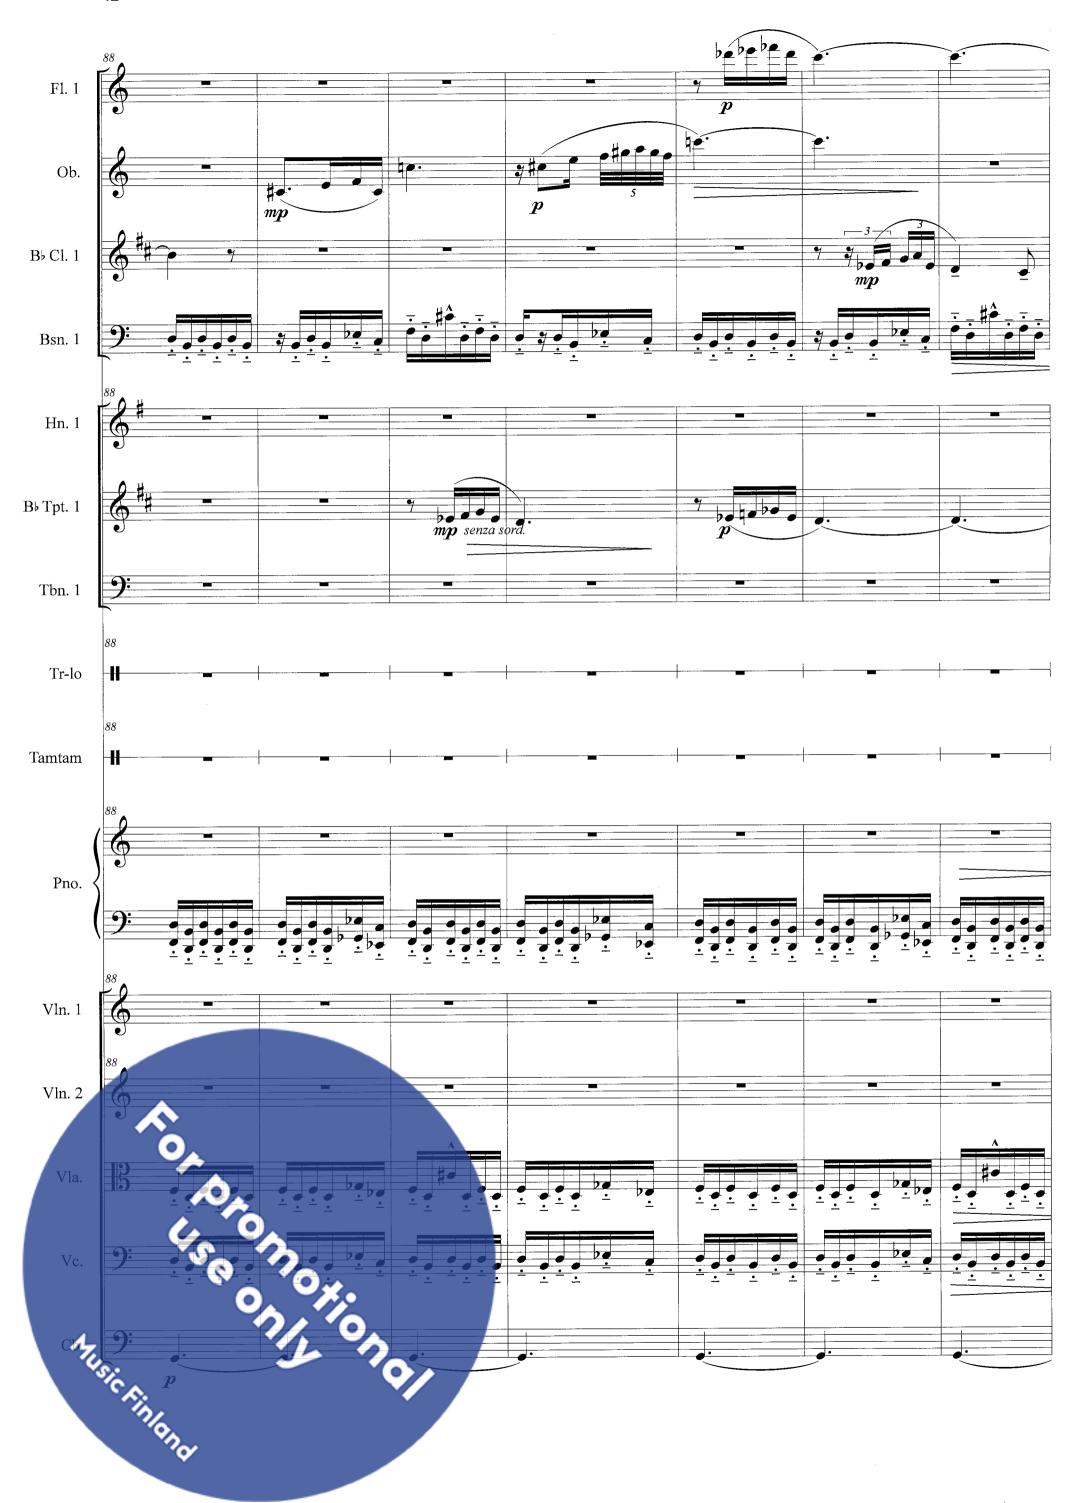

### Score 2. Meditazio Miracolo di Na

2. Meditazione
Miracolo di Natale

Jouko Tötterström