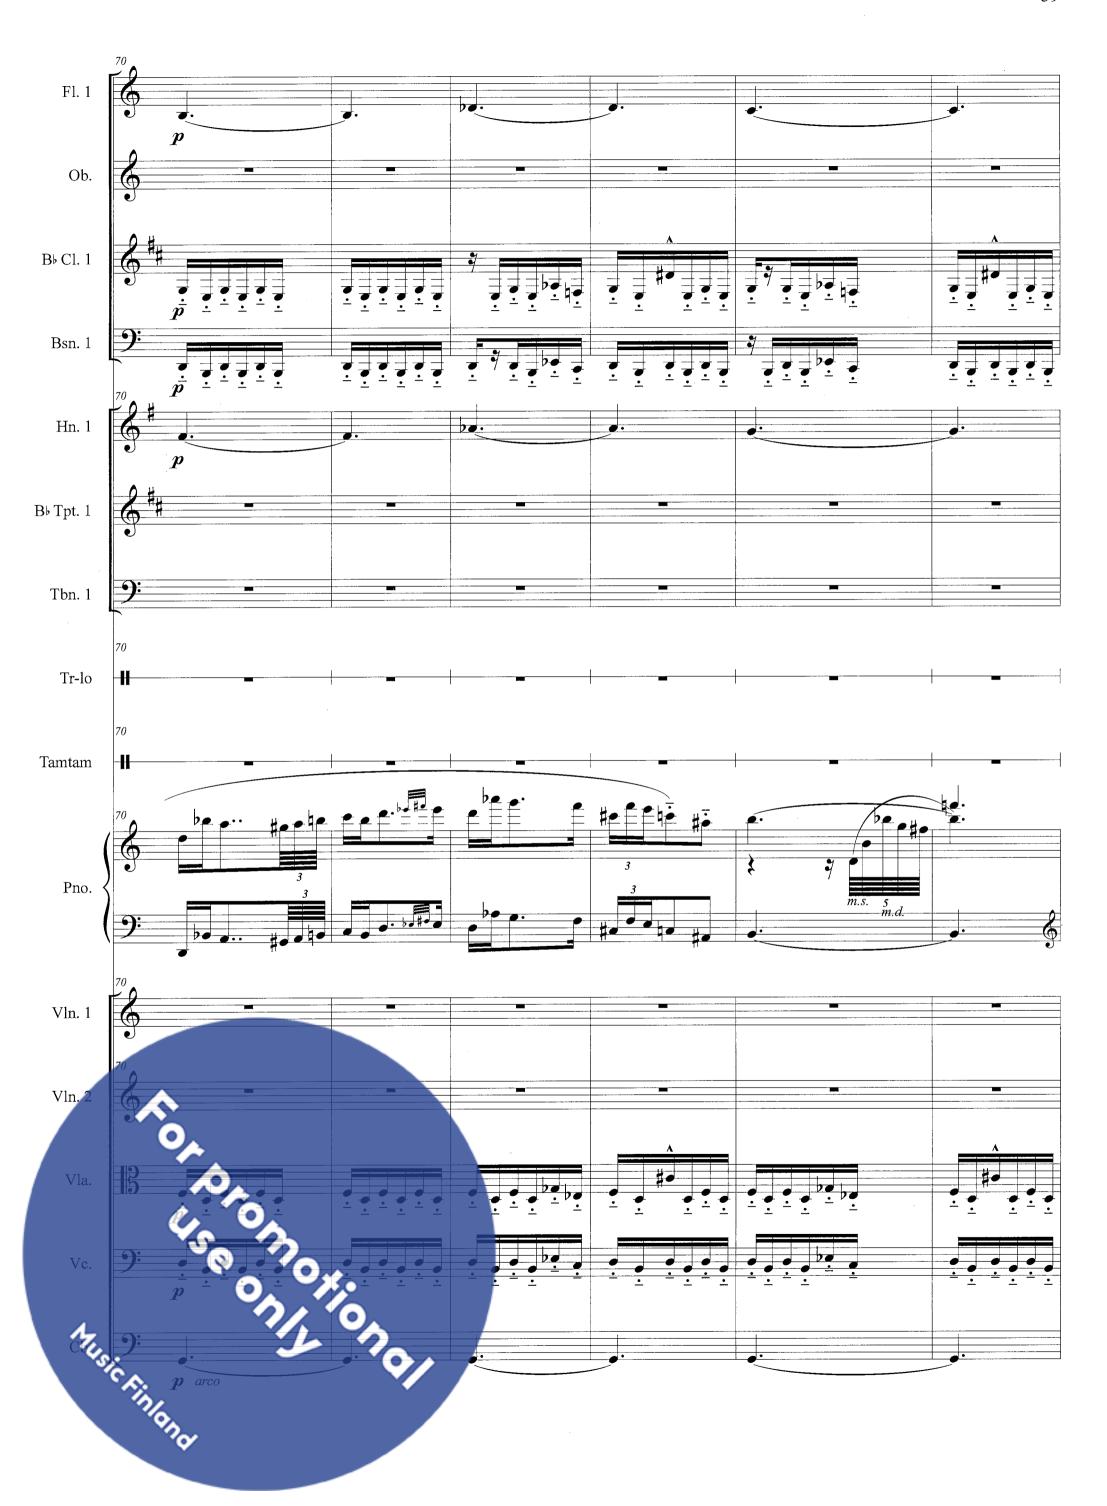

### Score 2. Meditazio Miracolo di Na

2. Meditazione
Miracolo di Natale

Jouko Tötterström