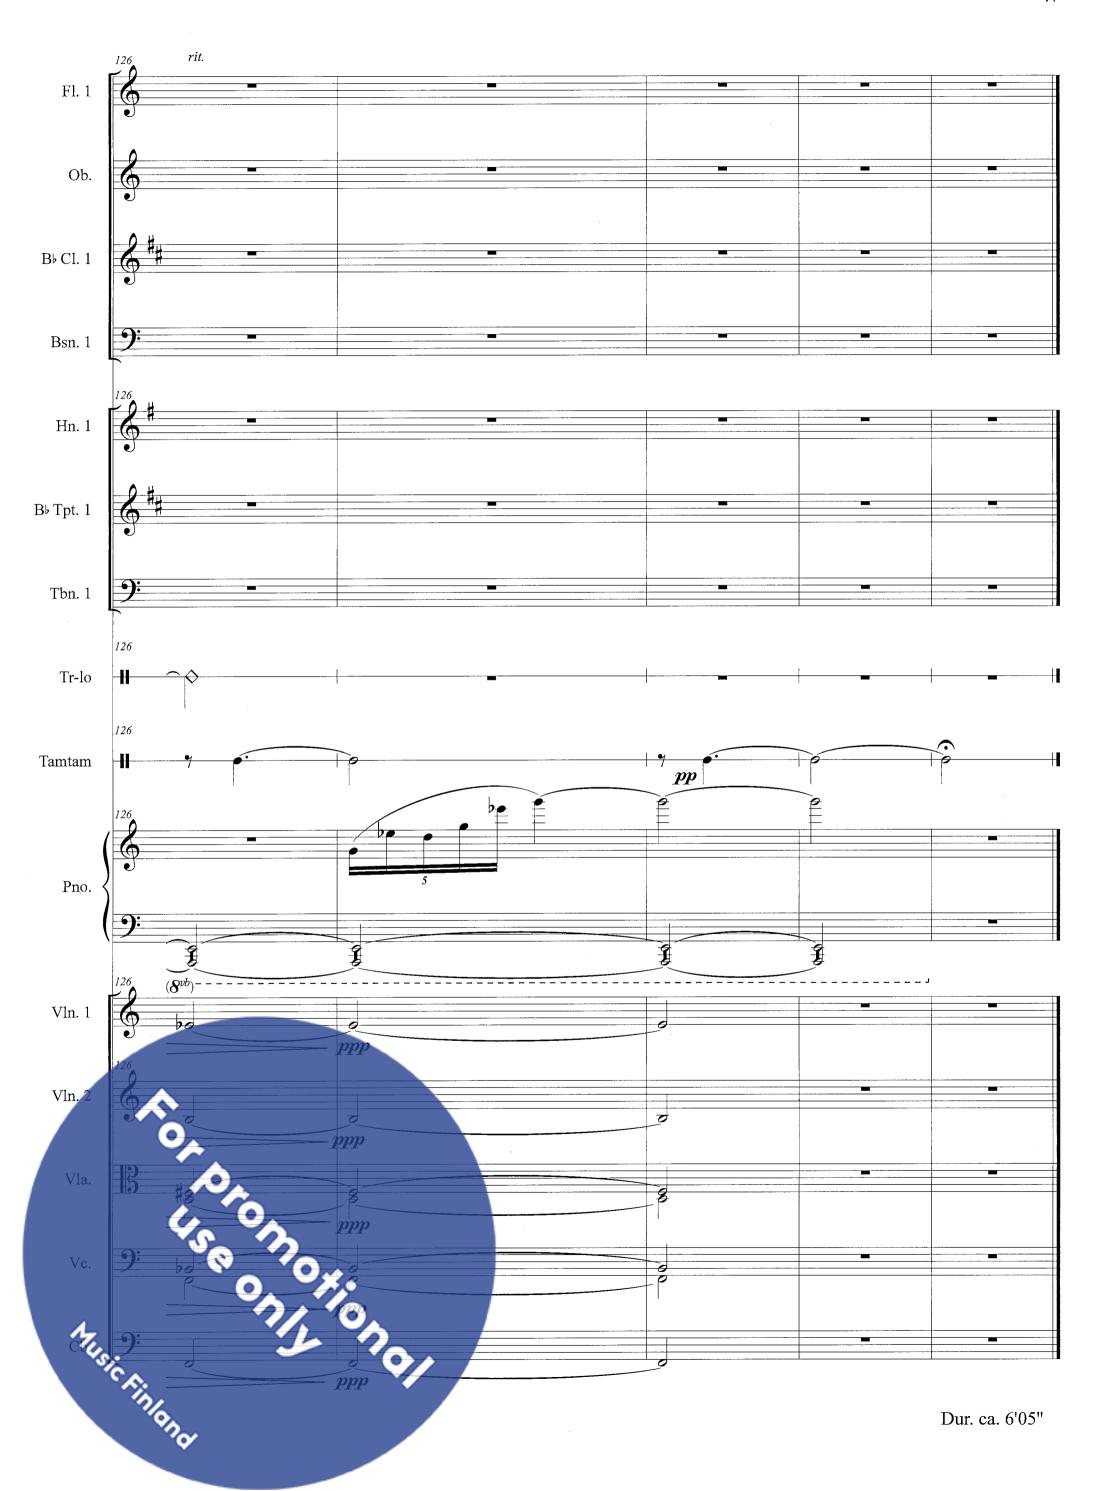

#### 2nd movement

- 1 flute
- 1 oboe
- 1 clarinet in Bb
- 1 bassoon
- 1 horn in F
- 1 trumpet in Bb
- 1 trombone

triangolo piccolo

tamtam

strings

### Score 2. Meditazio Miracolo di Na

2. Meditazione
Miracolo di Natale

Jouko Tötterström