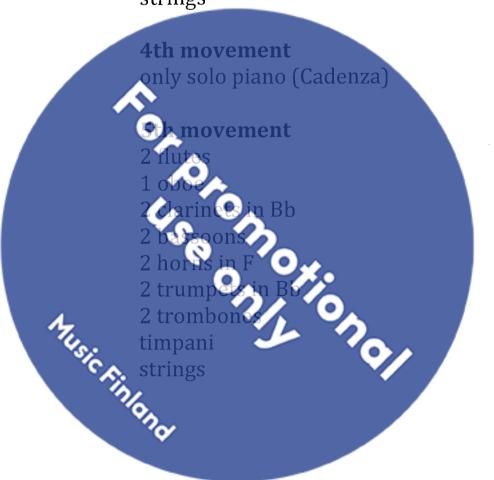

#### Orchestration

#### 3rd movement

- 2 flutes
- 1 oboe
- 2 clarinets in Bb
- 2 bassoons
- 2 horns in F
- 2 trumpets in Bb
- 2 trombones

grancassa

strings