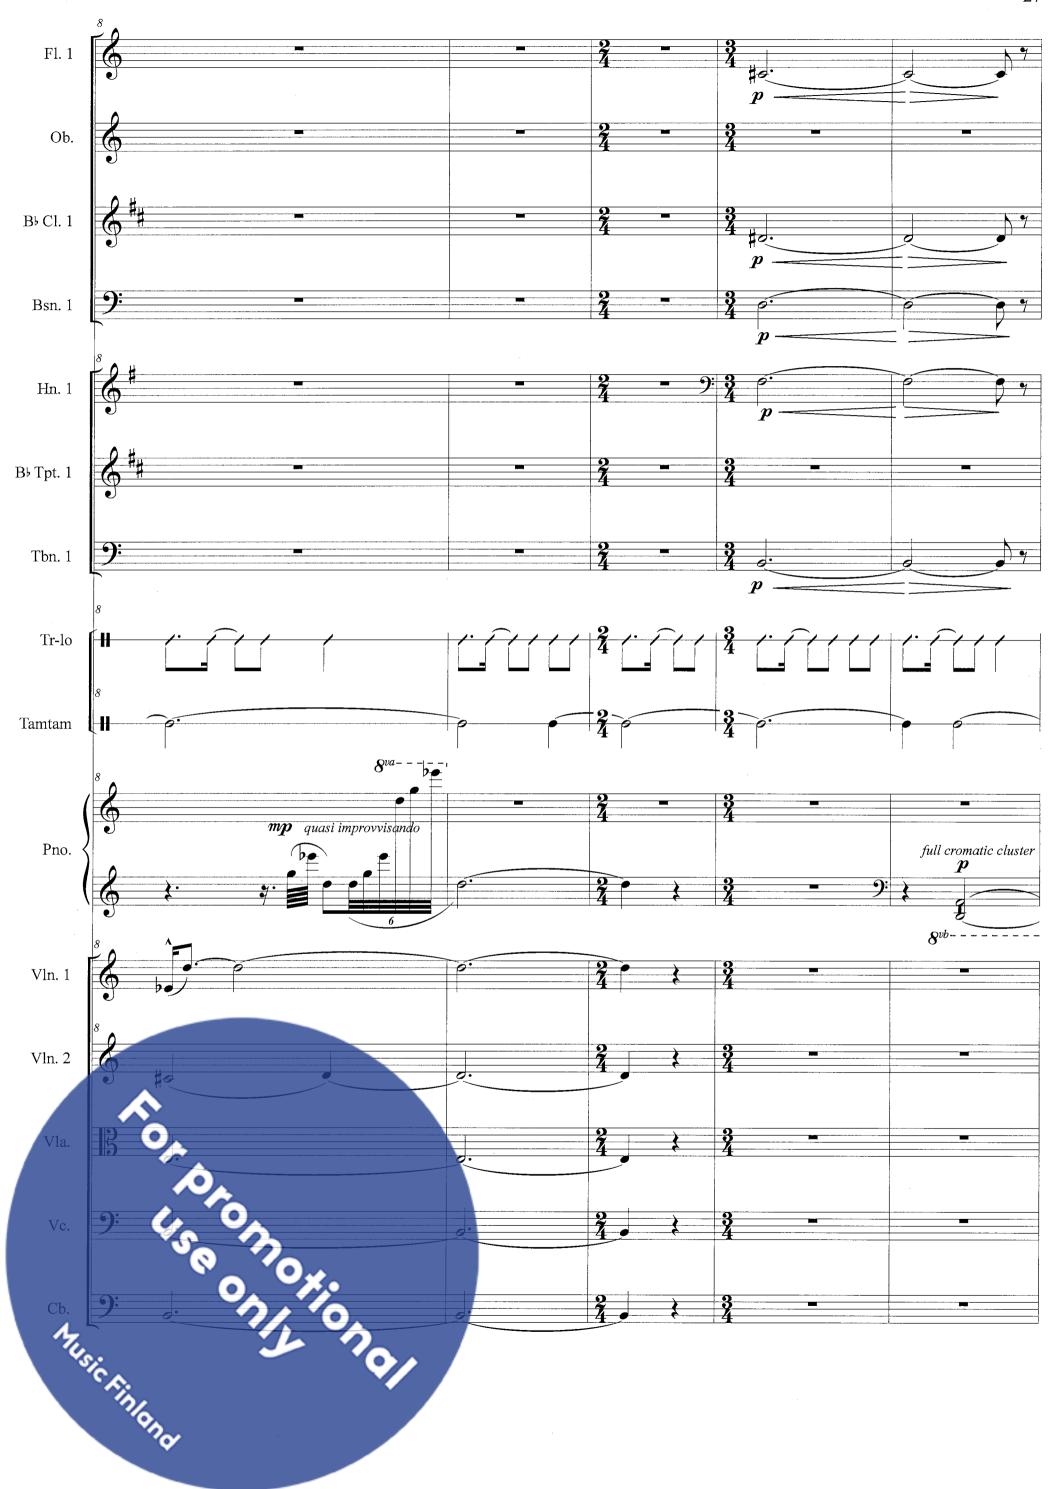

#### 2nd movement

- 1 flute
- 1 oboe
- 1 clarinet in Bb
- 1 bassoon
- 1 horn in F
- 1 trumpet in Bb
- 1 trombone

triangolo piccolo

tamtam

strings

### Score 2. Meditazio Miracolo di Na

2. Meditazione
Miracolo di Natale

Jouko Tötterström