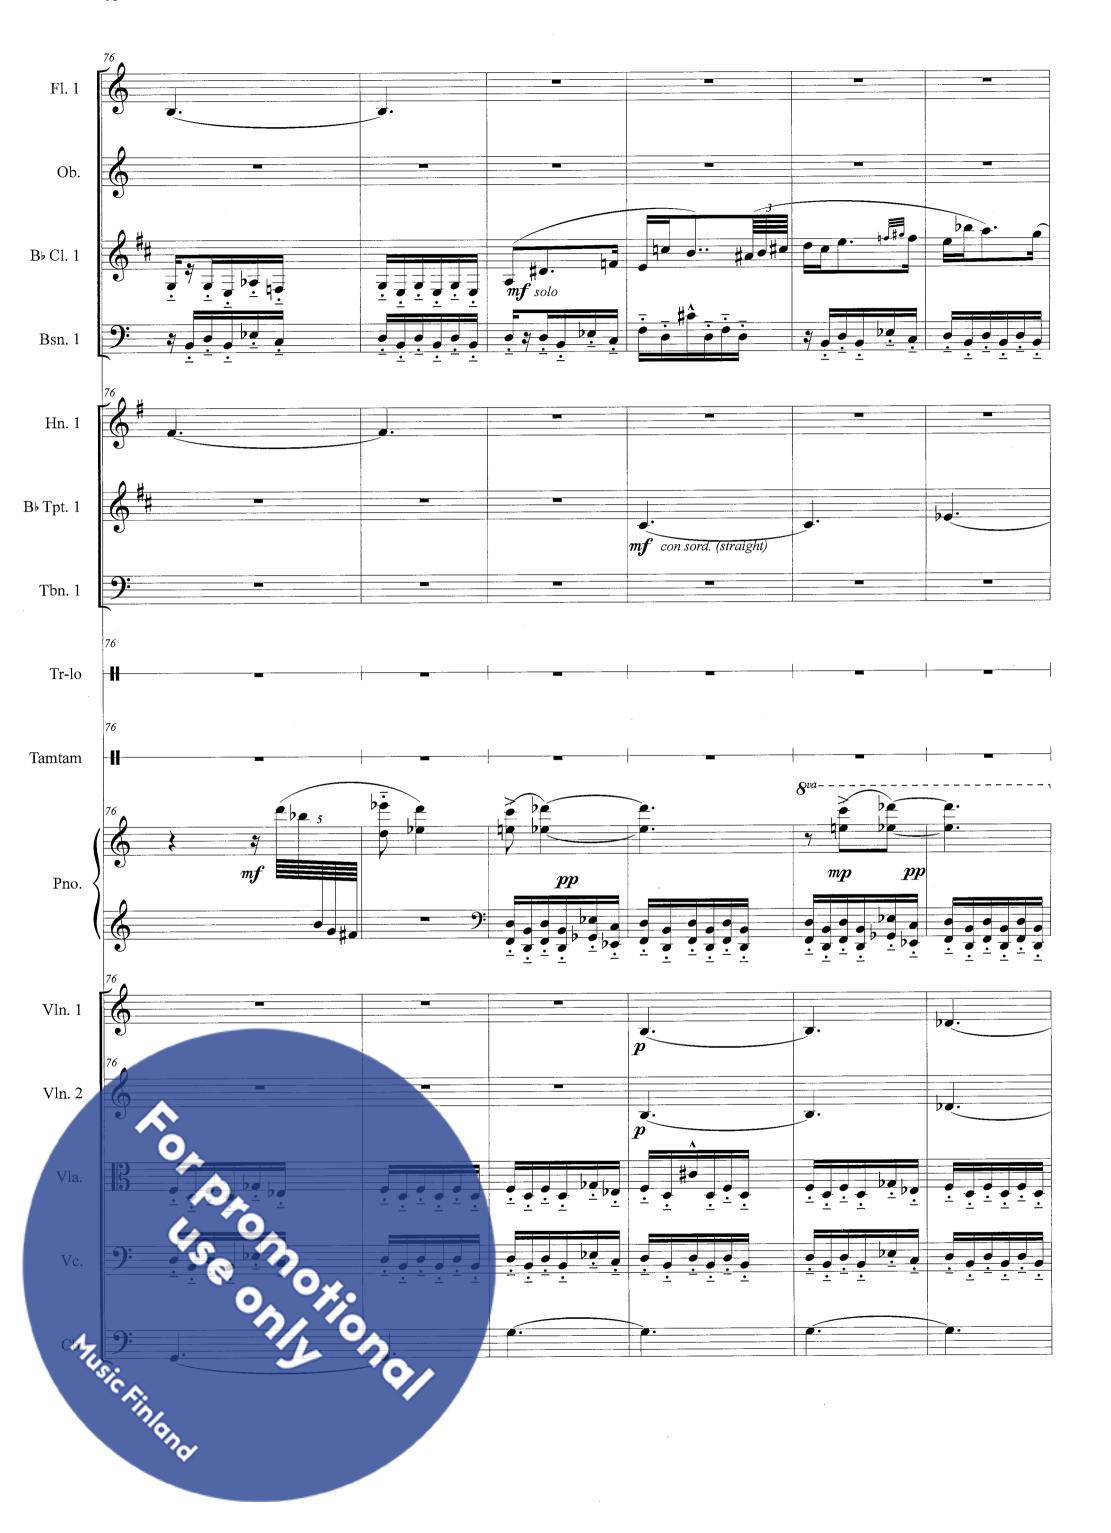

### Score 2. Meditazio Miracolo di Na

2. Meditazione
Miracolo di Natale

Jouko Tötterström