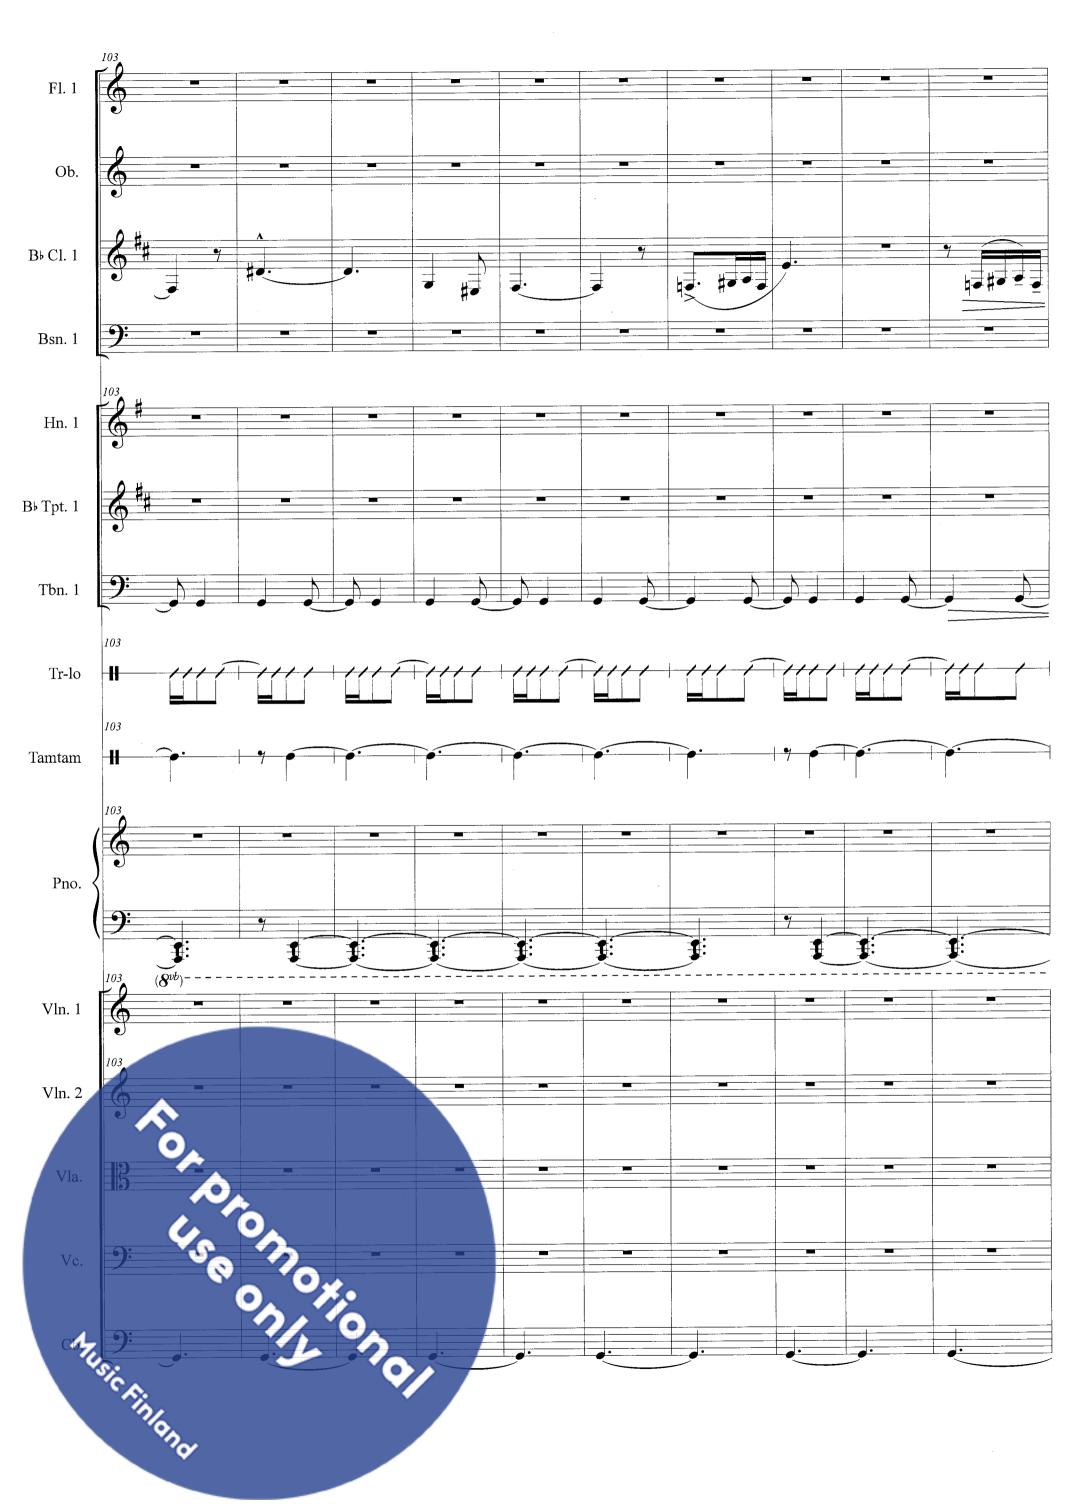

#### 2nd movement

- 1 flute
- 1 oboe
- 1 clarinet in Bb
- 1 bassoon
- 1 horn in F
- 1 trumpet in Bb
- 1 trombone

triangolo piccolo

tamtam

strings

### Score 2. Meditazio Miracolo di Na

2. Meditazione
Miracolo di Natale

Jouko Tötterström