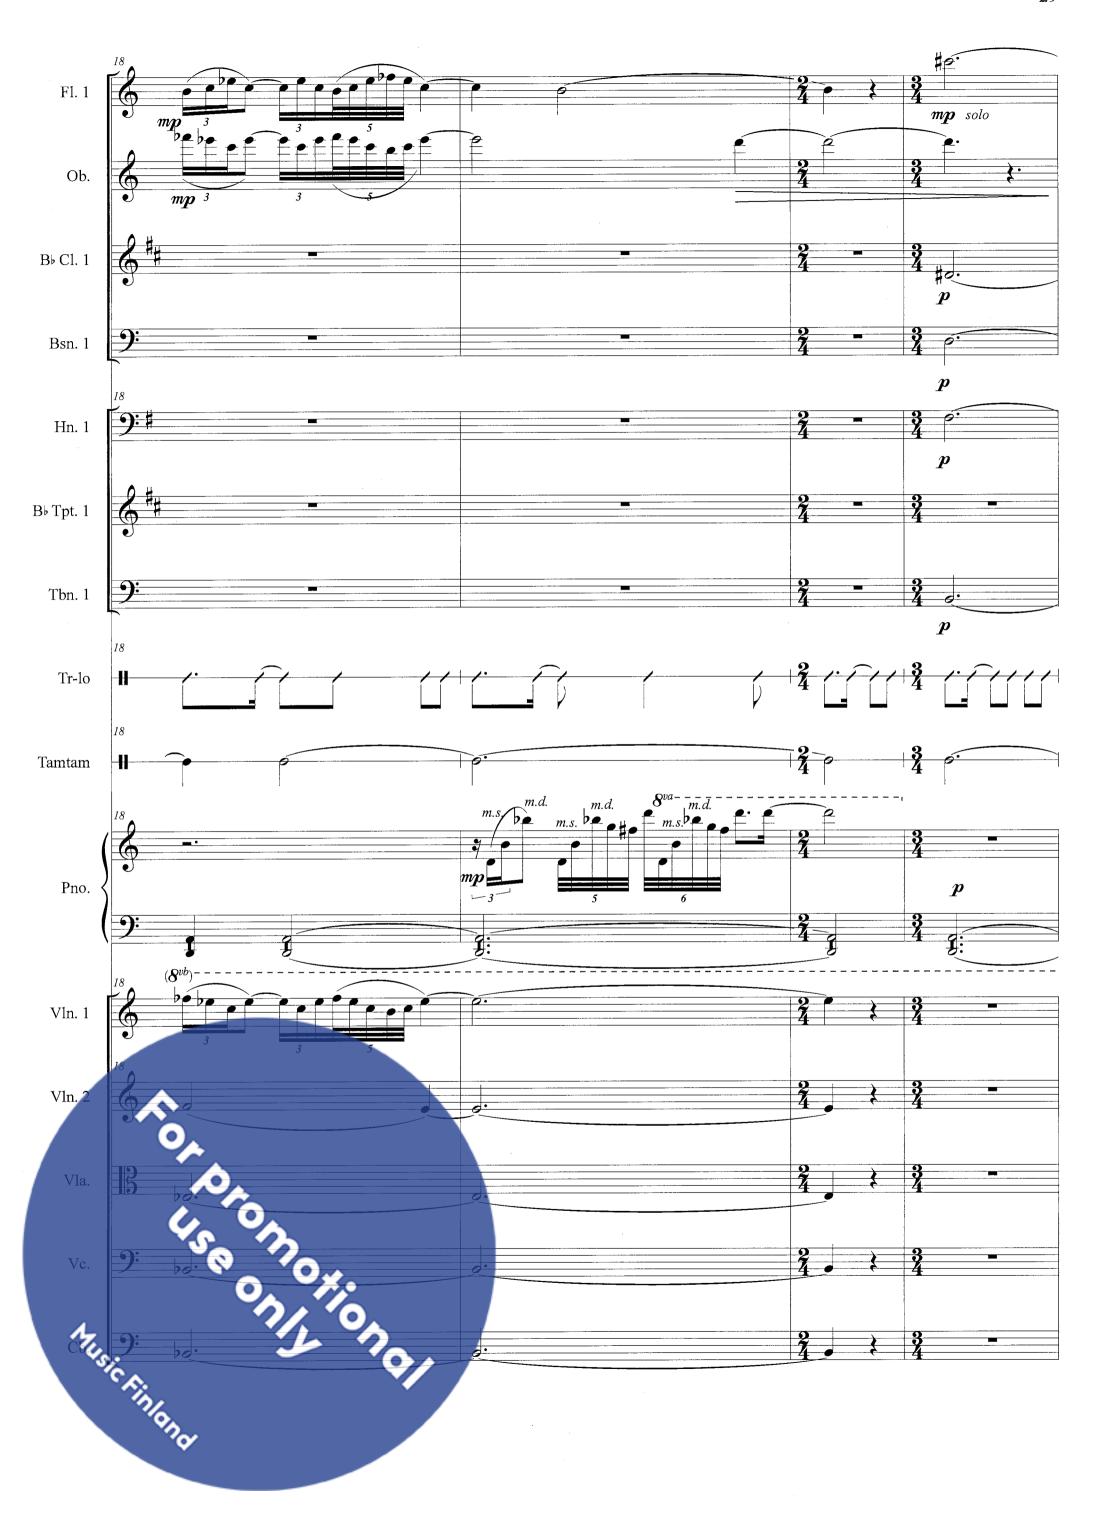

#### 2nd movement

- 1 flute
- 1 oboe
- 1 clarinet in Bb
- 1 bassoon
- 1 horn in F
- 1 trumpet in Bb
- 1 trombone

triangolo piccolo

tamtam

strings

### Score 2. Meditazio Miracolo di Na

2. Meditazione
Miracolo di Natale

Jouko Tötterström