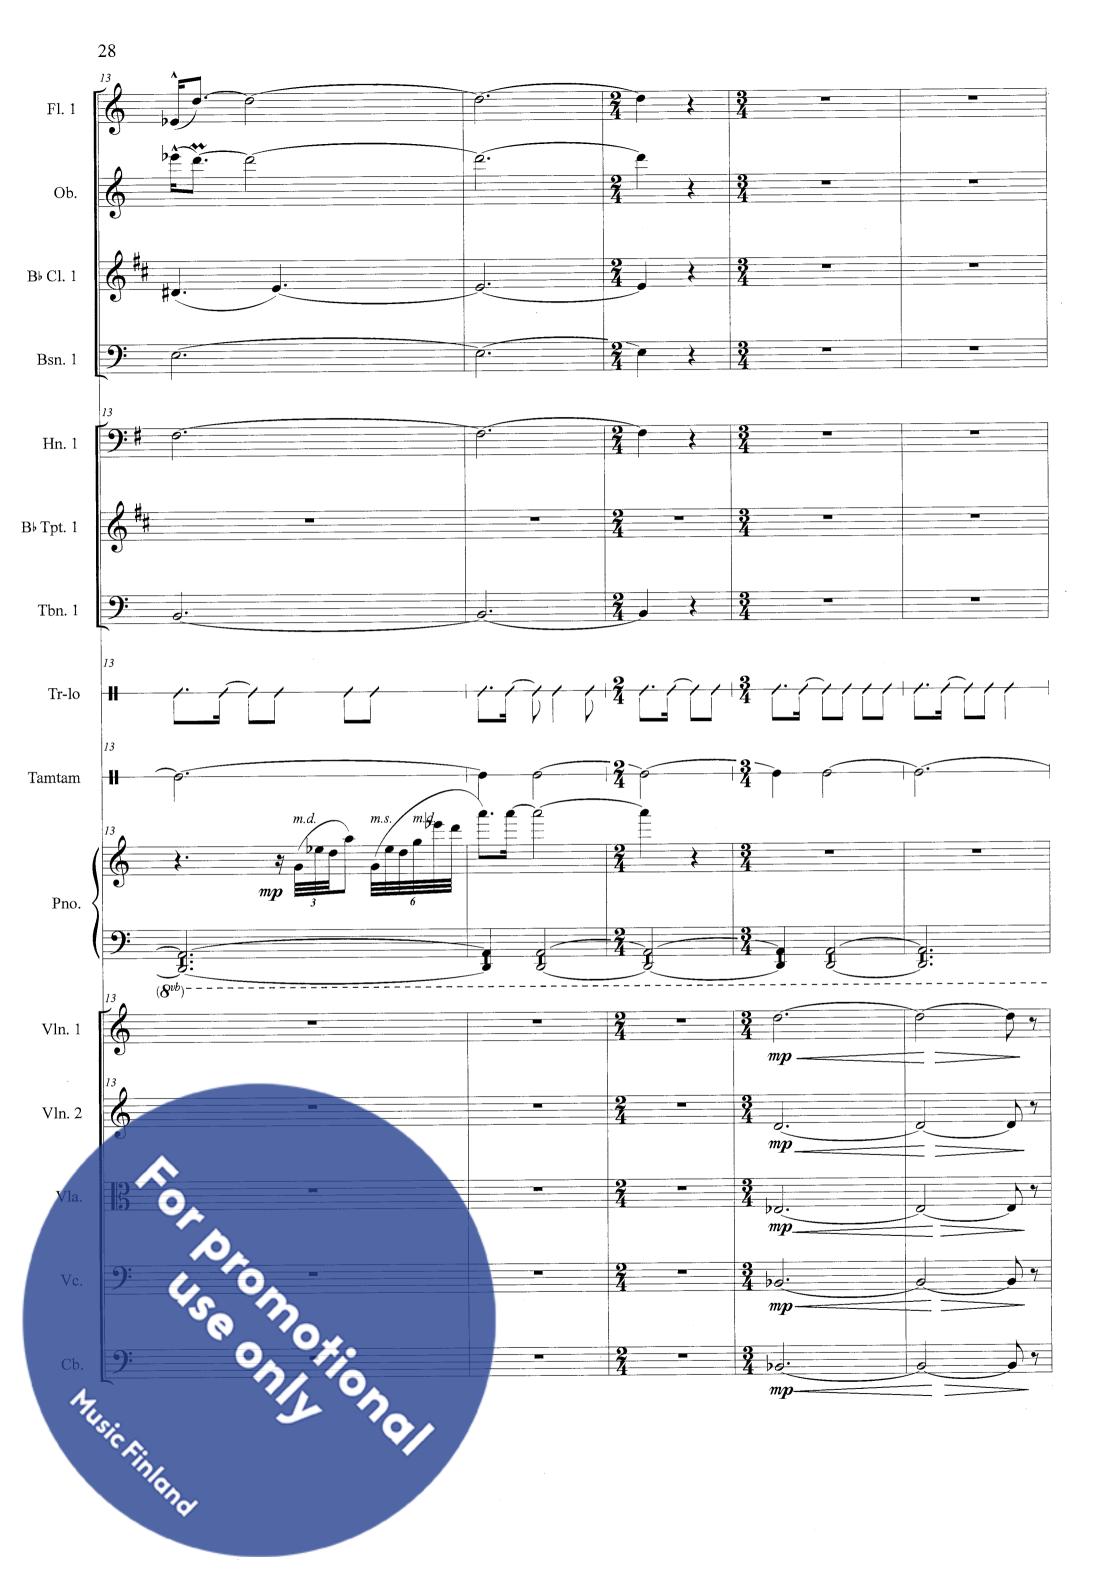

#### 2nd movement

- 1 flute
- 1 oboe
- 1 clarinet in Bb
- 1 bassoon
- 1 horn in F
- 1 trumpet in Bb
- 1 trombone

triangolo piccolo

tamtam

strings

### Score 2. Meditazio Miracolo di Na

2. Meditazione
Miracolo di Natale

Jouko Tötterström