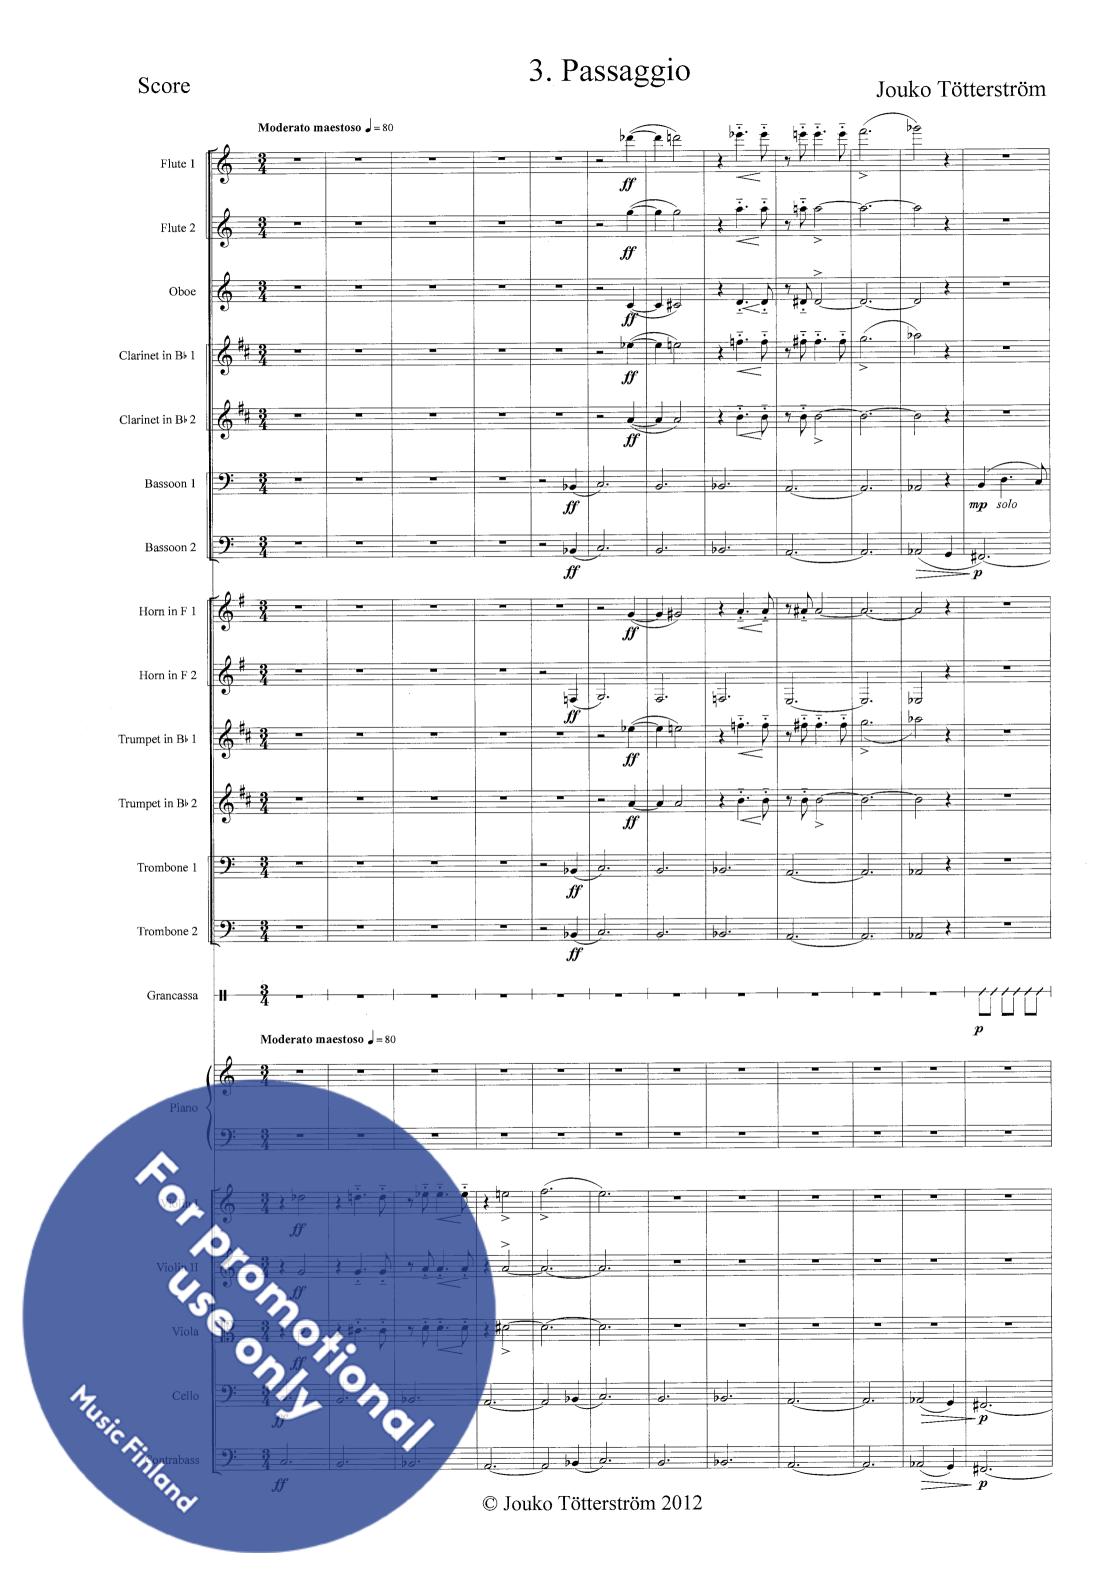

#### 3rd movement

- 2 flutes
- 1 oboe
- 2 clarinets in Bb
- 2 bassoons
- 2 horns in F
- 2 trumpets in Bb
- 2 trombones

grancassa

strings