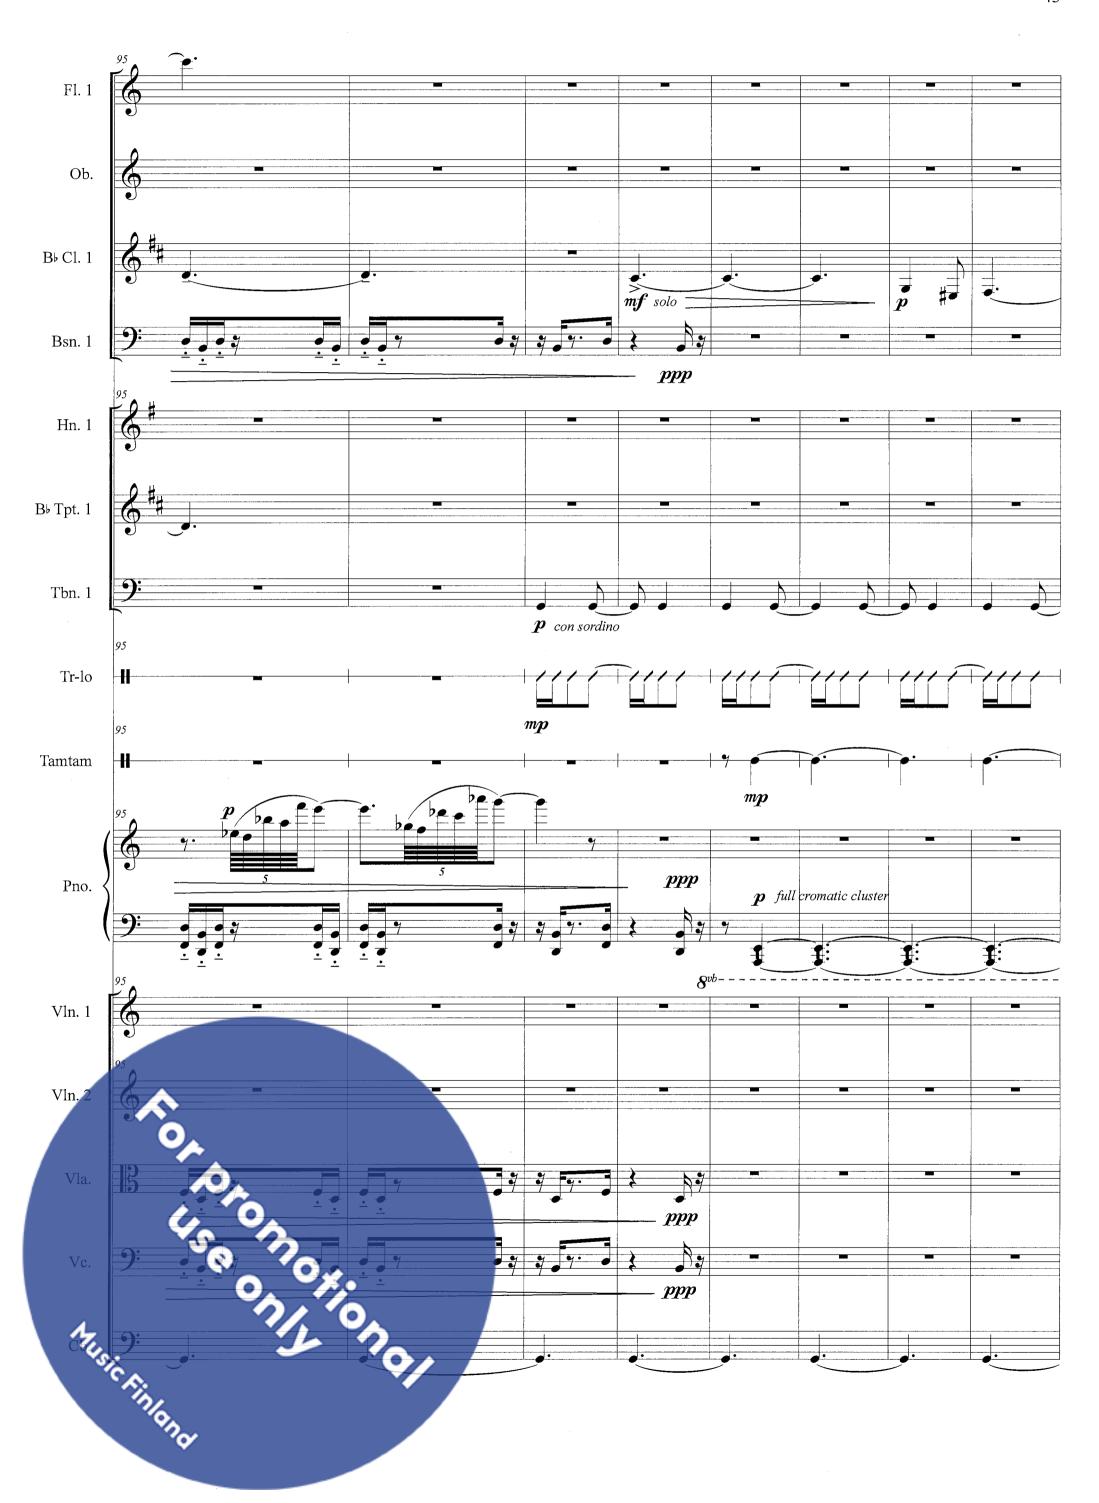

#### 2nd movement

- 1 flute
- 1 oboe
- 1 clarinet in Bb
- 1 bassoon
- 1 horn in F
- 1 trumpet in Bb
- 1 trombone

triangolo piccolo

tamtam

strings

### Score 2. Meditazio Miracolo di Na

2. Meditazione
Miracolo di Natale

Jouko Tötterström