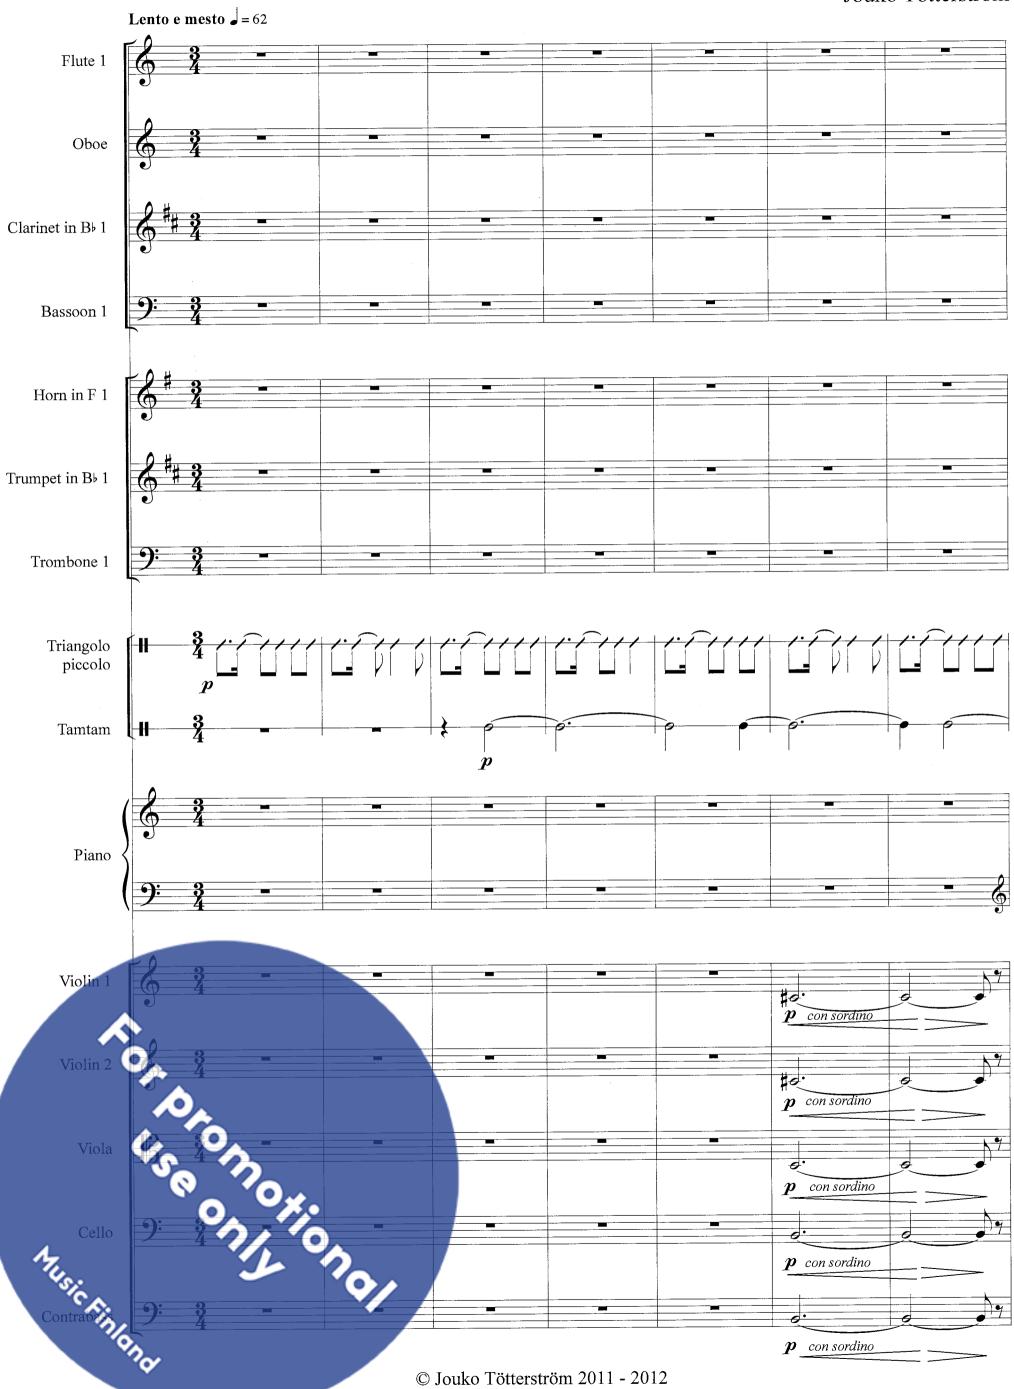

#### 2nd movement

- 1 flute
- 1 oboe
- 1 clarinet in Bb
- 1 bassoon
- 1 horn in F
- 1 trumpet in Bb
- 1 trombone

triangolo piccolo

tamtam

strings

### Score 2. Meditazio Miracolo di Na

2. Meditazione
Miracolo di Natale

Jouko Tötterström