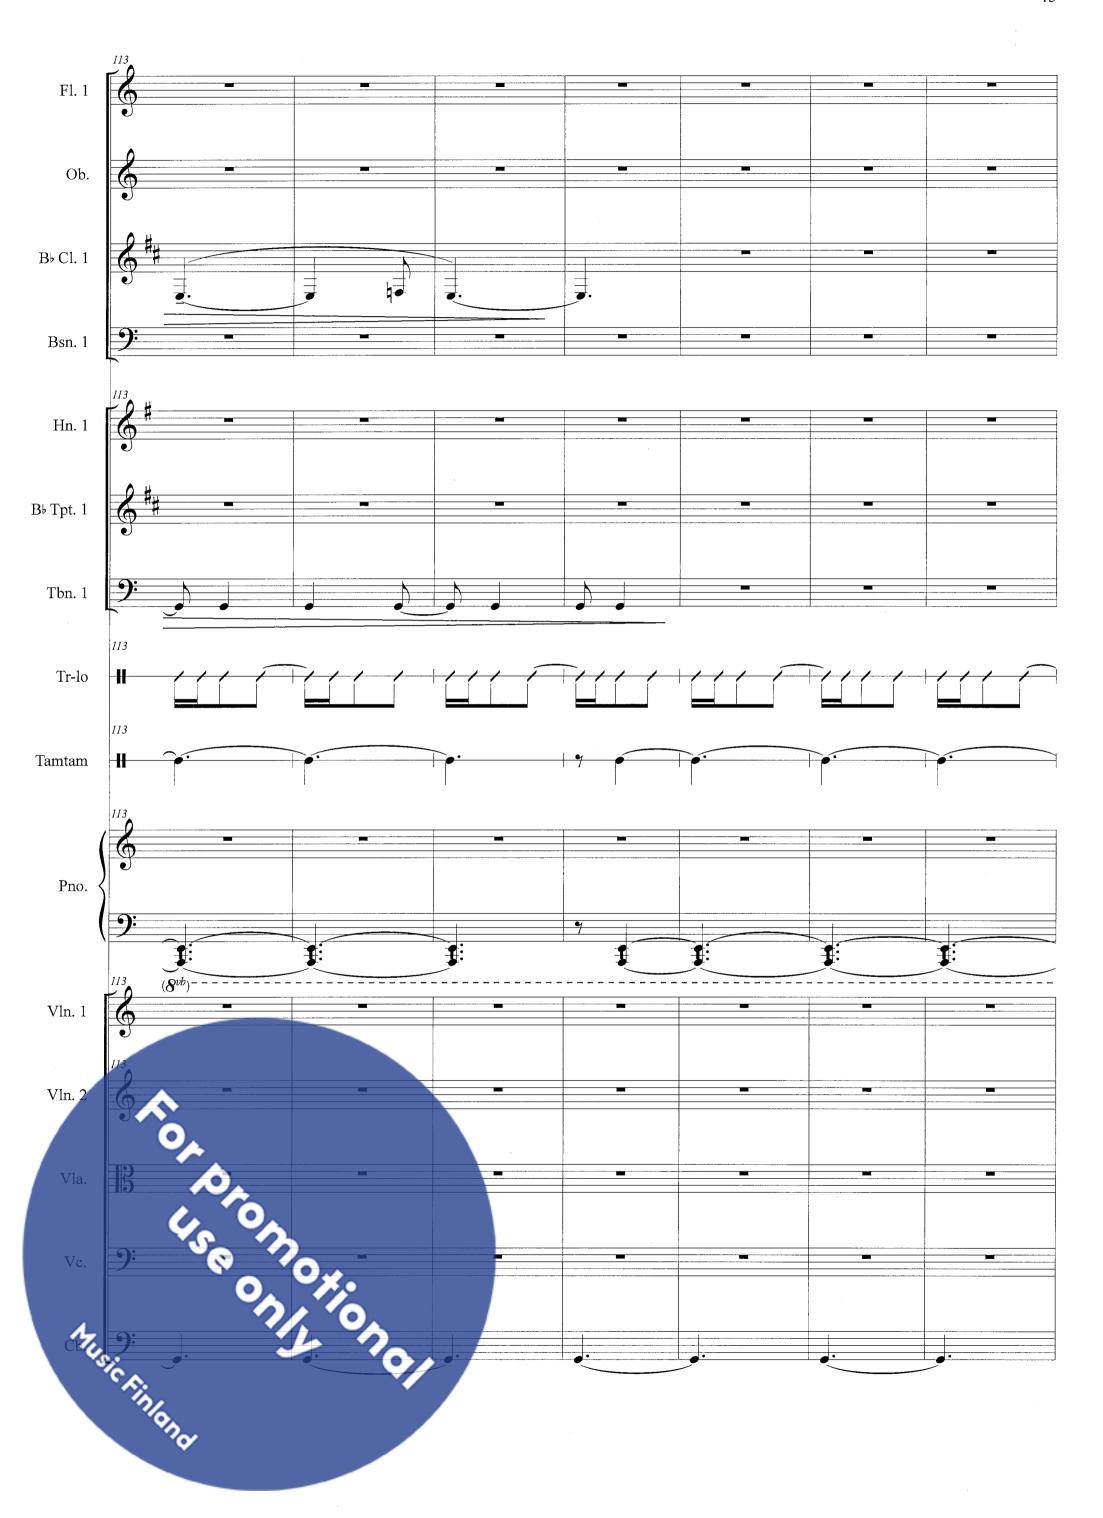

#### 2nd movement

- 1 flute
- 1 oboe
- 1 clarinet in Bb
- 1 bassoon
- 1 horn in F
- 1 trumpet in Bb
- 1 trombone

triangolo piccolo

tamtam

strings

### Score 2. Meditazio Miracolo di Na

2. Meditazione
Miracolo di Natale

Jouko Tötterström