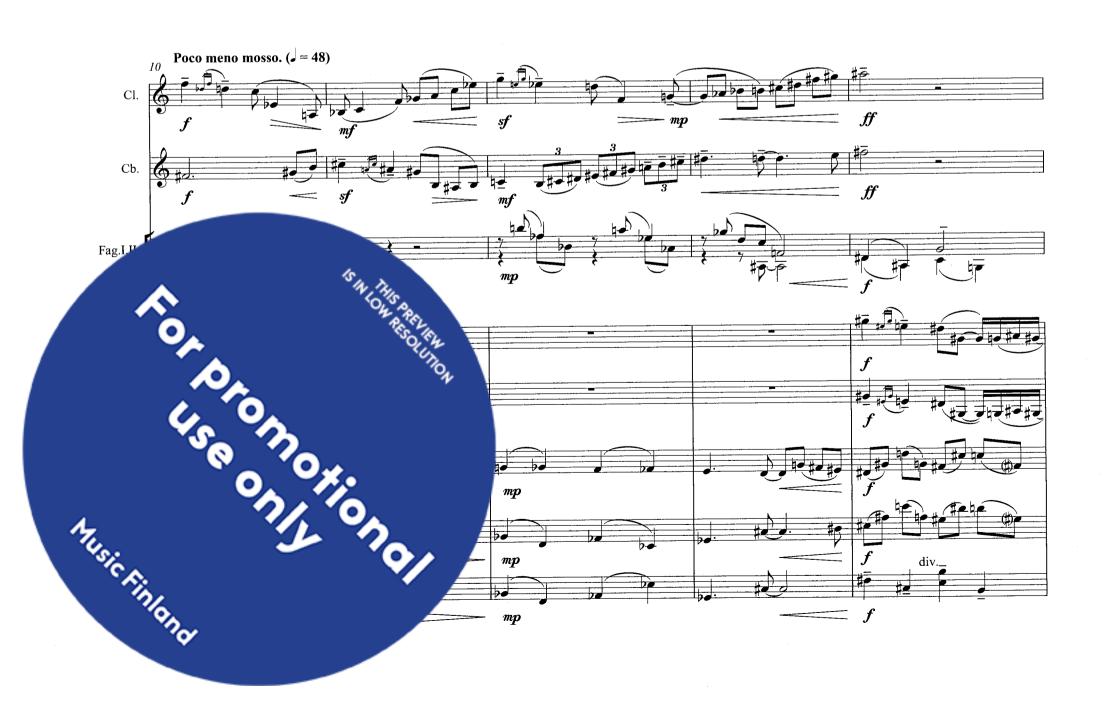

### Duo concertante

per clarinetto, contrabasso e orchestra

Musichinland

Lintinen: Duo concertante / mov. I

Lintinen: Duo concertante / mov. I