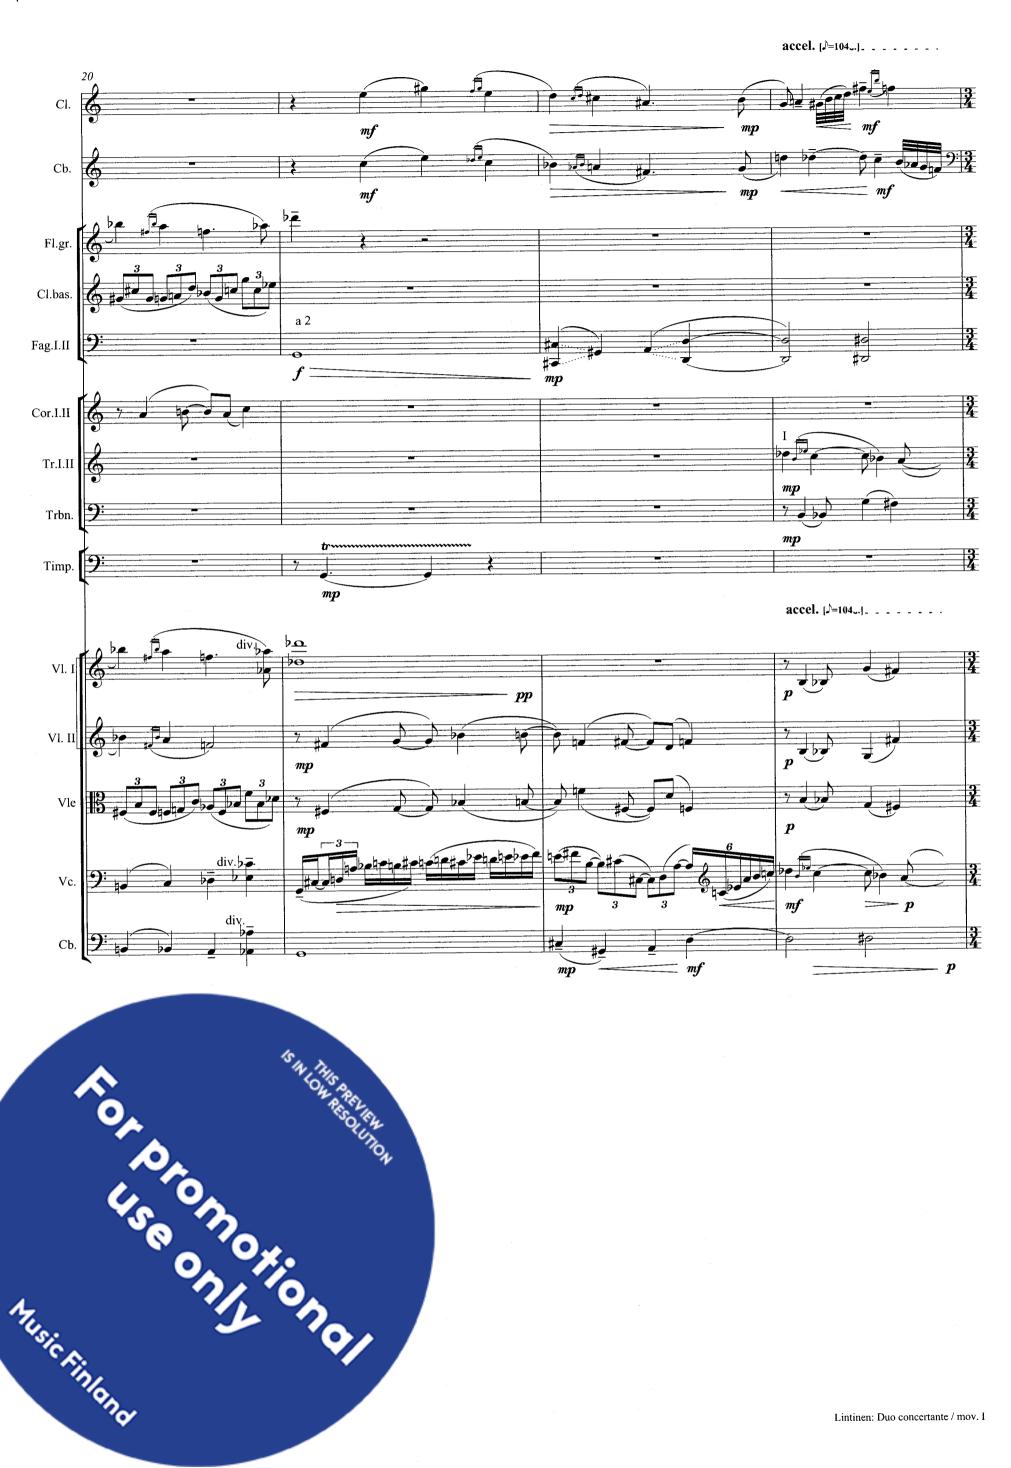

Kirmo Lintinen

## Duo concertante

per clarinetto, contrabasso e orchestra

2002, rev. 2003





### Kirmo Lintinen (1967)

# Duo concertante

per clarinetto, contrabasso e orchestra (2002 / rev. 2003)

I .... In modo di sonata II .... Scherzo

III ... Ciacona



### **ESECUTORI**

Solo Clarinetto in Si<sup>b</sup> (Cl.)

Solo Contrabasso ['in Re'] (Cb.)

Flauto piccolo (Picc.)

Flauto grande (Fl.gr.)

Oboe (Ob.)

Corno inglese (C.I.)

Clarinetto basso in Si<sup>b</sup> (Cl.bas.)

2 Fagotti (Fag.I.II)

2 Corni in Fa (Cor.I.II)

2 Trombe in Do (Tr.I.II)

Trombone [tenore] (Trbn.)

### Strumenti a percussione (1+2 esc.)

Timpani (3) [Timp.]

Campane tubolari [Cmp.tbl.]

Tam-tam [T-t.]



Durata: ca. 17'

### Duo concertante

per clarinetto, contrabasso e orchestra











Musichinland



Lintinen: Duo concertante / mov. I





















Lintinen: Duo concertante / mov. I





# FOT DO THOMOTION AND SECTION OF THE PROPERTY O











# 































attacca

































Ш



















































Ausic Ainland
Lintinen: