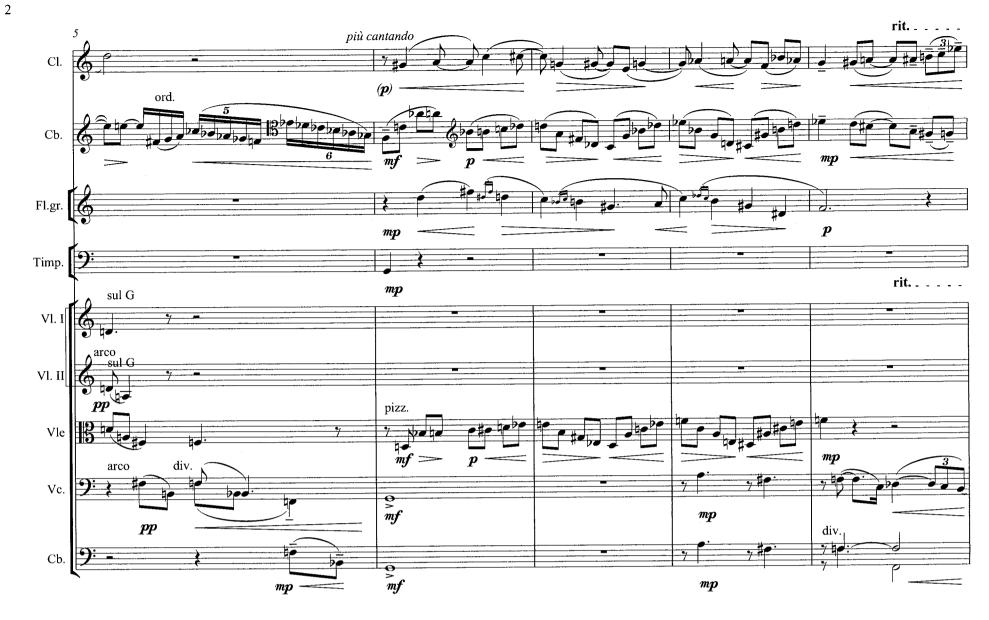

### Duo concertante

per clarinetto, contrabasso e orchestra

Musichinland

Lintinen: Duo concertante / mov. I

Lintinen: Duo concertante / mov. I