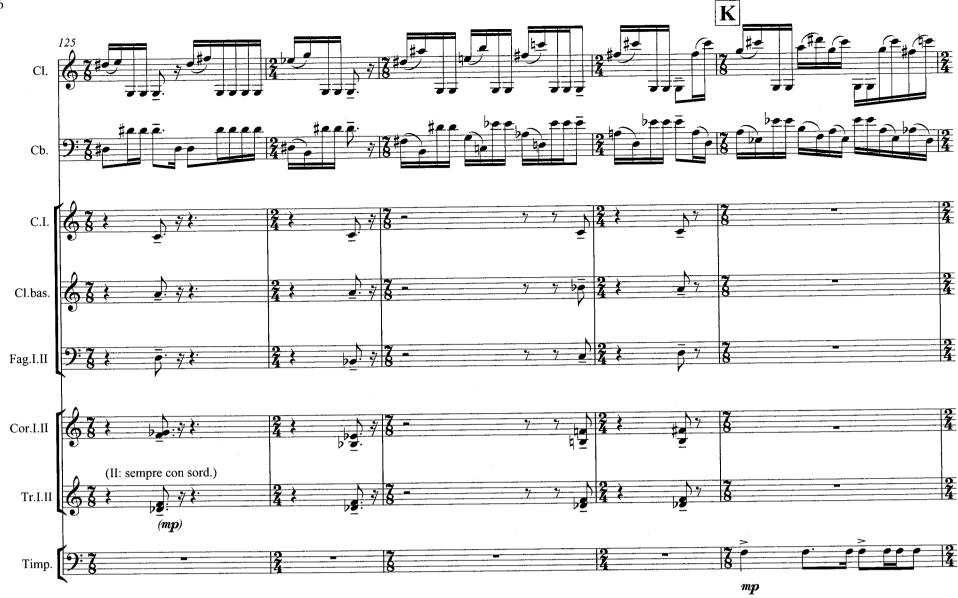

### Duo concertante

per clarinetto, contrabasso e orchestra

Musichinland

Lintinen: Duo concertante / mov. I

Lintinen: Duo concertante / mov. I