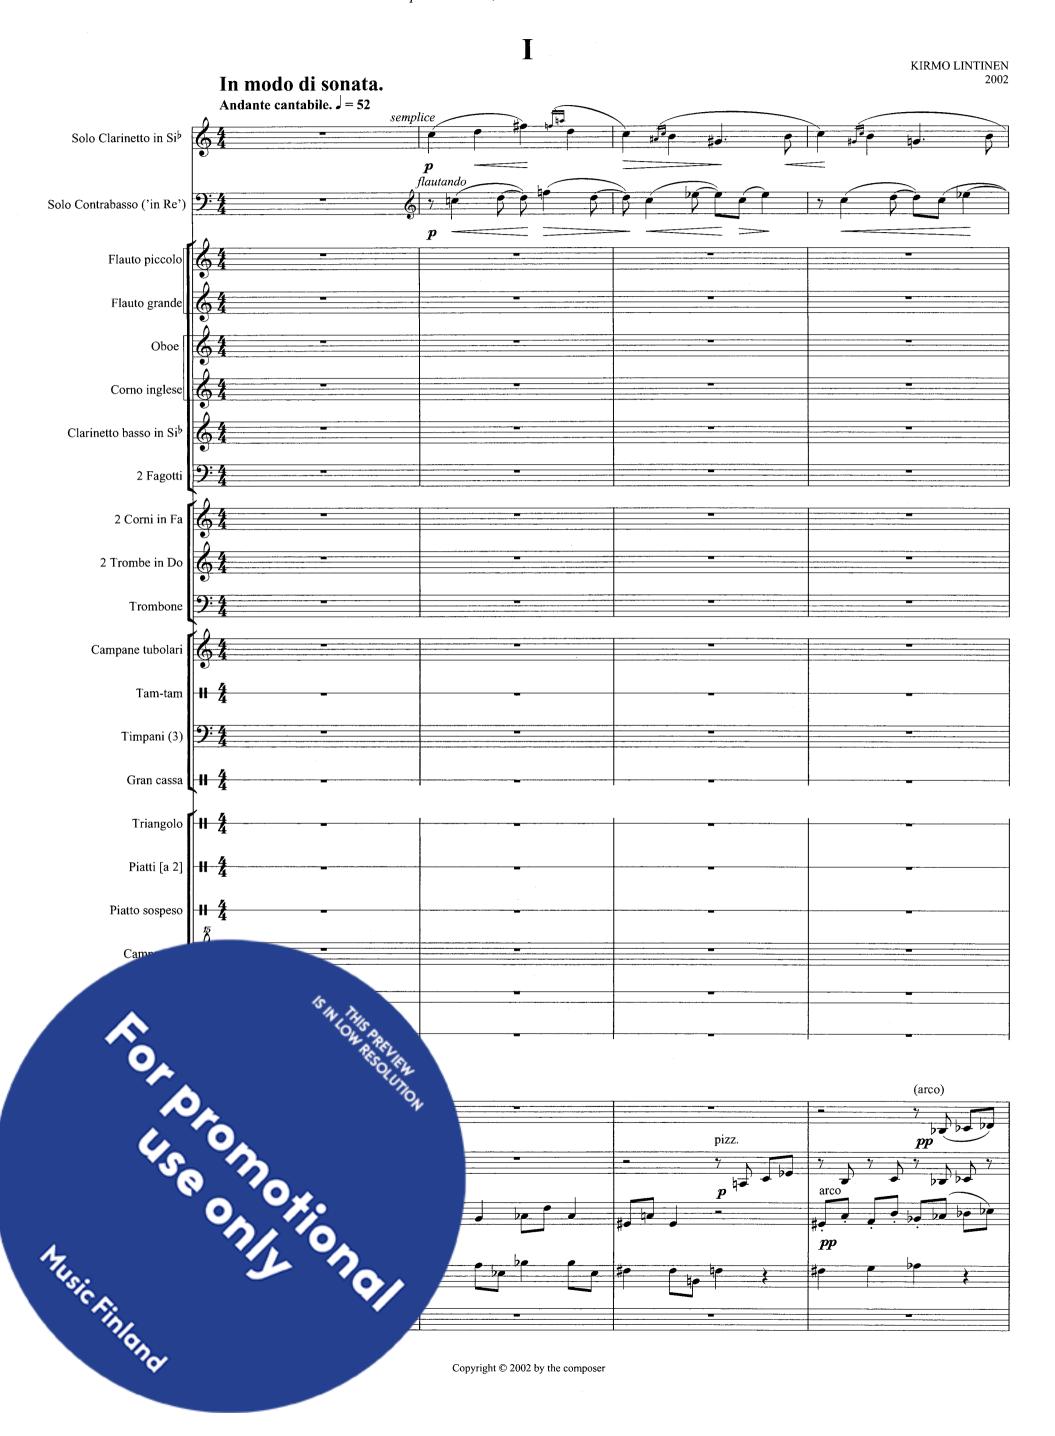

# Duo concertante

per clarinetto, contrabasso e orchestra (2002 / rev. 2003)

I .... In modo di sonata II .... Scherzo

III ... Ciacona

### **ESECUTORI**

Solo Clarinetto in Si<sup>b</sup> (Cl.)

Solo Contrabasso ['in Re'] (Cb.)

Flauto piccolo (Picc.)

Flauto grande (Fl.gr.)

Oboe (Ob.)

Corno inglese (C.I.)

Clarinetto basso in Si<sup>b</sup> (Cl.bas.)

2 Fagotti (Fag.I.II)

2 Corni in Fa (Cor.I.II)

2 Trombe in Do (Tr.I.II)

Trombone [tenore] (Trbn.)

### Strumenti a percussione (1+2 esc.)

Timpani (3) [Timp.]

Campane tubolari [Cmp.tbl.]

Tam-tam [T-t.]

Durata: ca. 17'