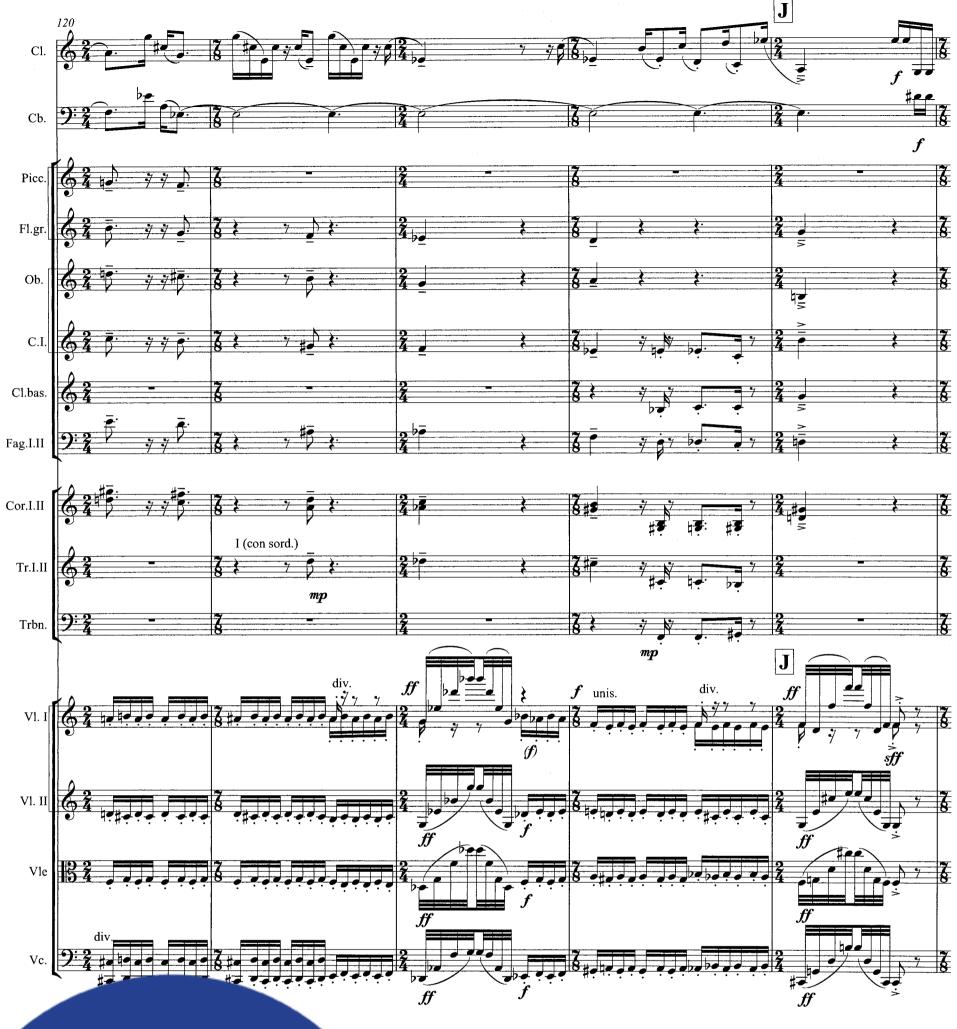

### Duo concertante

per clarinetto, contrabasso e orchestra

Musichinland

Lintinen: Duo concertante / mov. I

Lintinen: Duo concertante / mov. I