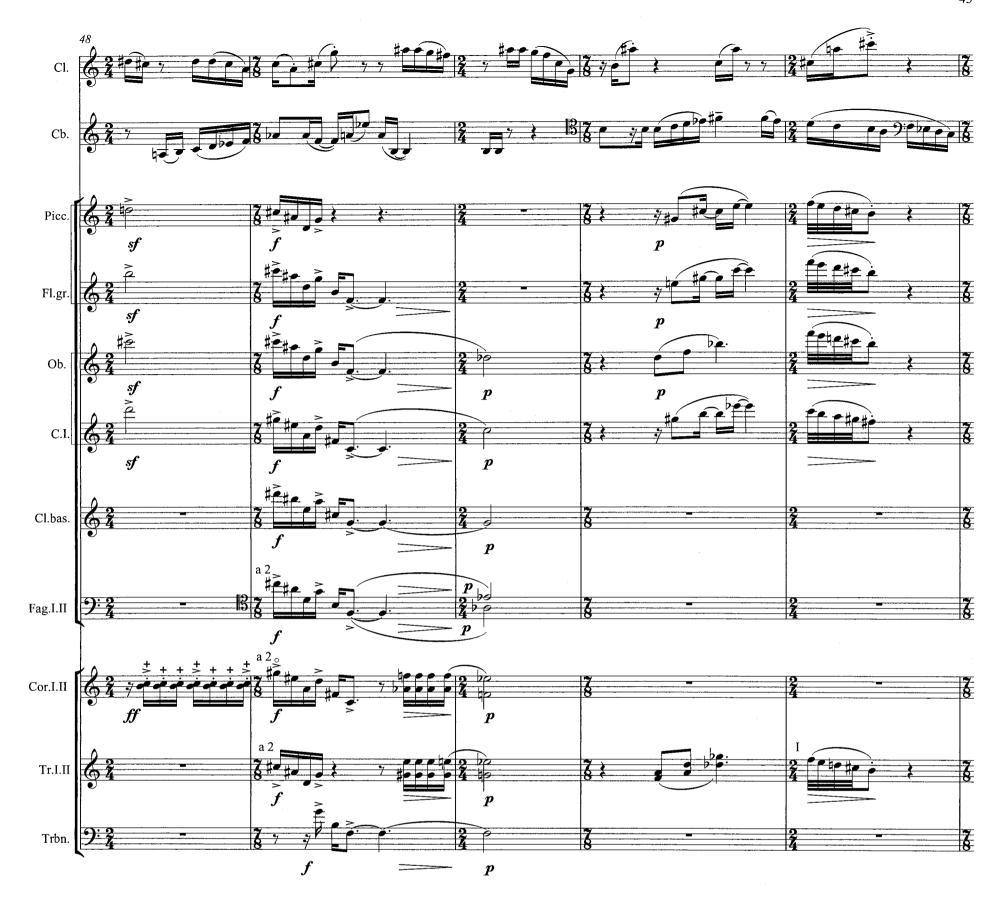

### **ESECUTORI**

Solo Clarinetto in Si<sup>b</sup> (Cl.)

Solo Contrabasso ['in Re'] (Cb.)

Flauto piccolo (Picc.)

Flauto grande (Fl.gr.)

Oboe (Ob.)

Corno inglese (C.I.)

Clarinetto basso in Si<sup>b</sup> (Cl.bas.)

2 Fagotti (Fag.I.II)

2 Corni in Fa (Cor.I.II)

2 Trombe in Do (Tr.I.II)

Trombone [tenore] (Trbn.)

### Strumenti a percussione (1+2 esc.)

Timpani (3) [Timp.]

Campane tubolari [Cmp.tbl.]

Tam-tam [T-t.]

Durata: ca. 17'