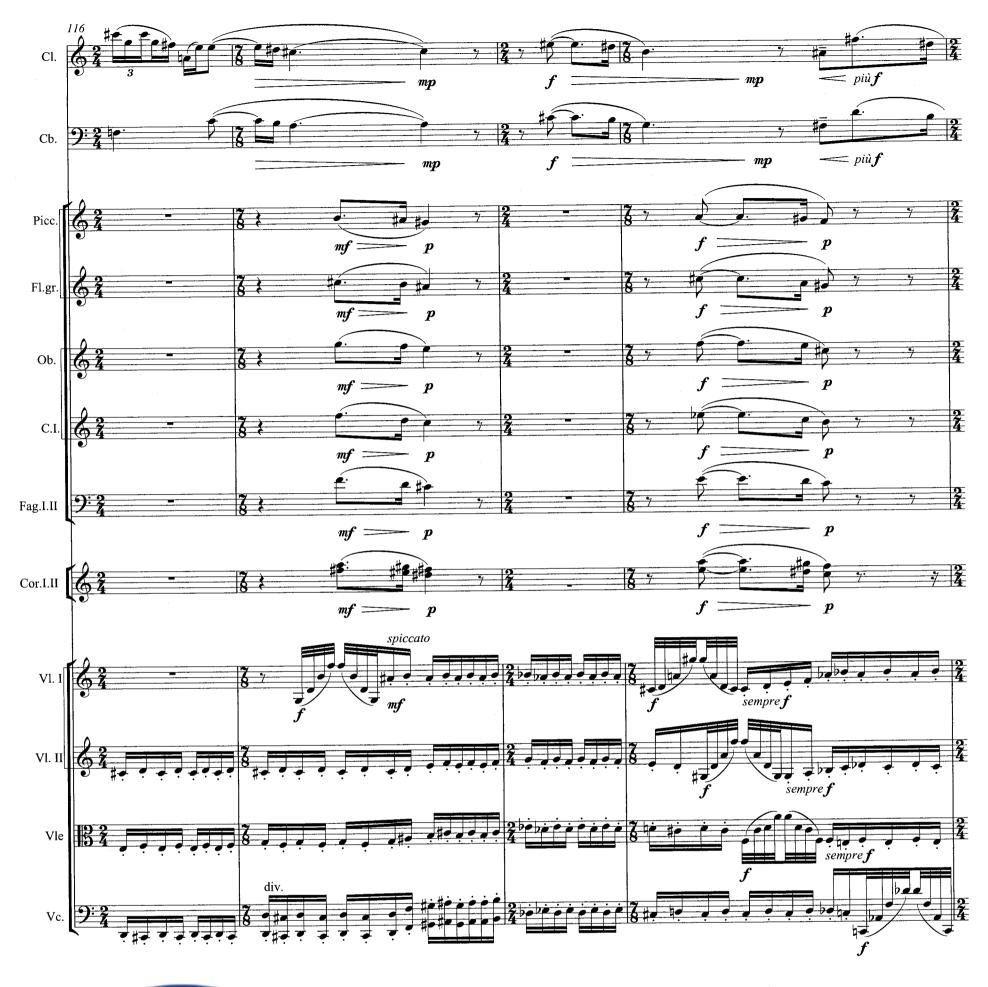

### Duo concertante

per clarinetto, contrabasso e orchestra

Musichinland

Lintinen: Duo concertante / mov. I

Lintinen: Duo concertante / mov. I