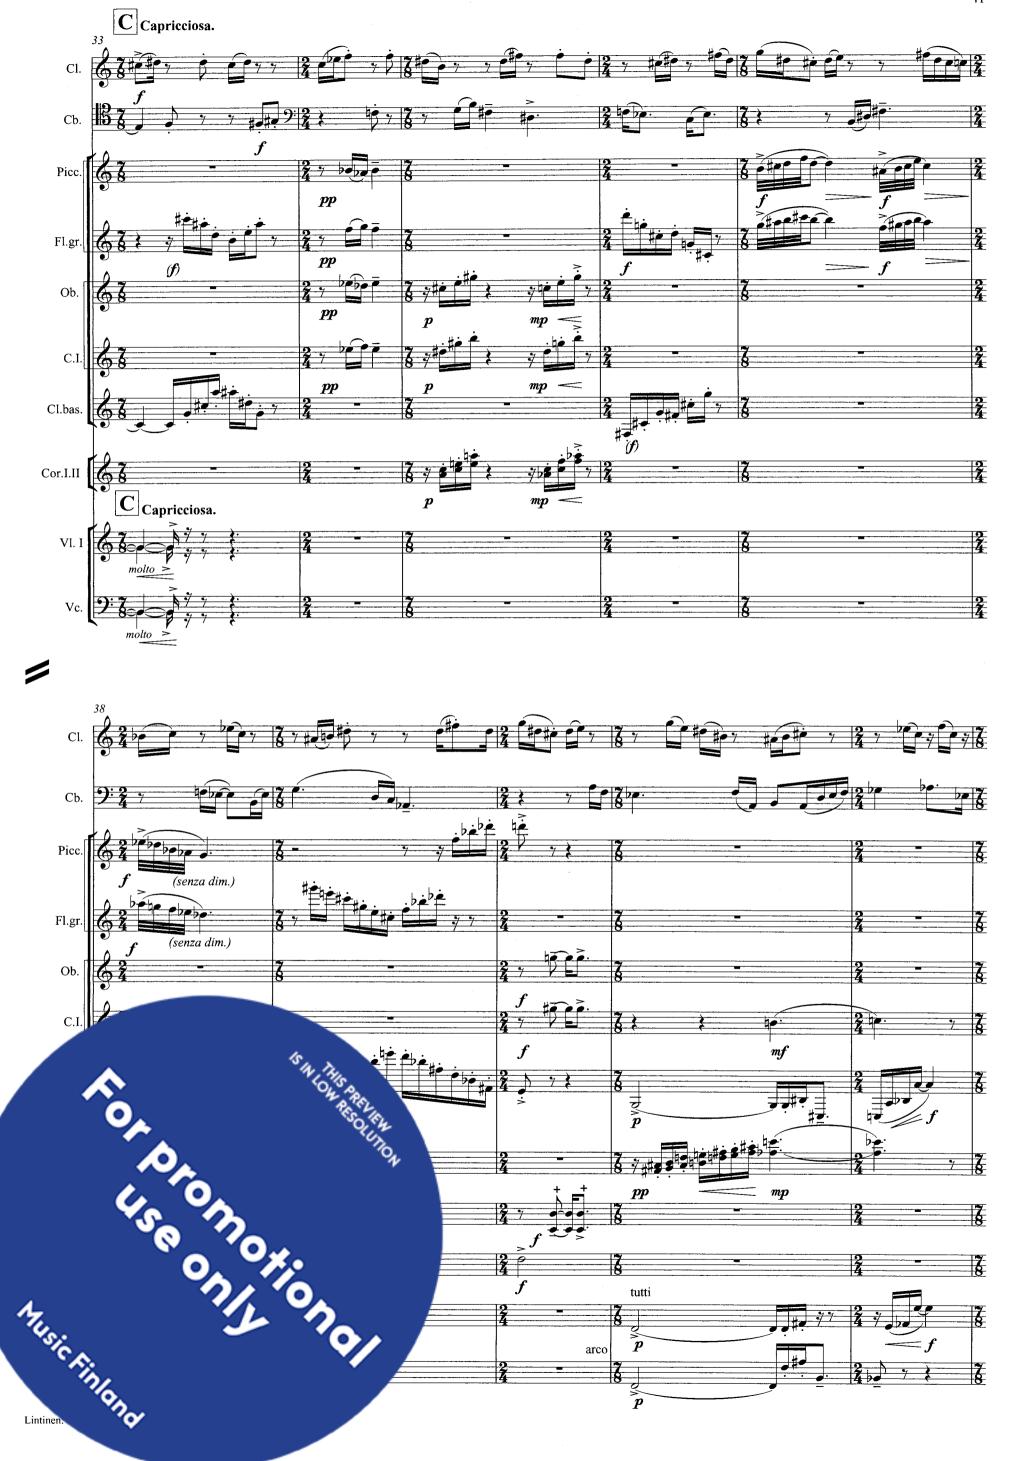

### **ESECUTORI**

Solo Clarinetto in Si<sup>b</sup> (Cl.)

Solo Contrabasso ['in Re'] (Cb.)

Flauto piccolo (Picc.)

Flauto grande (Fl.gr.)

Oboe (Ob.)

Corno inglese (C.I.)

Clarinetto basso in Si<sup>b</sup> (Cl.bas.)

2 Fagotti (Fag.I.II)

2 Corni in Fa (Cor.I.II)

2 Trombe in Do (Tr.I.II)

Trombone [tenore] (Trbn.)

### Strumenti a percussione (1+2 esc.)

Timpani (3) [Timp.]

Campane tubolari [Cmp.tbl.]

Tam-tam [T-t.]

Durata: ca. 17'