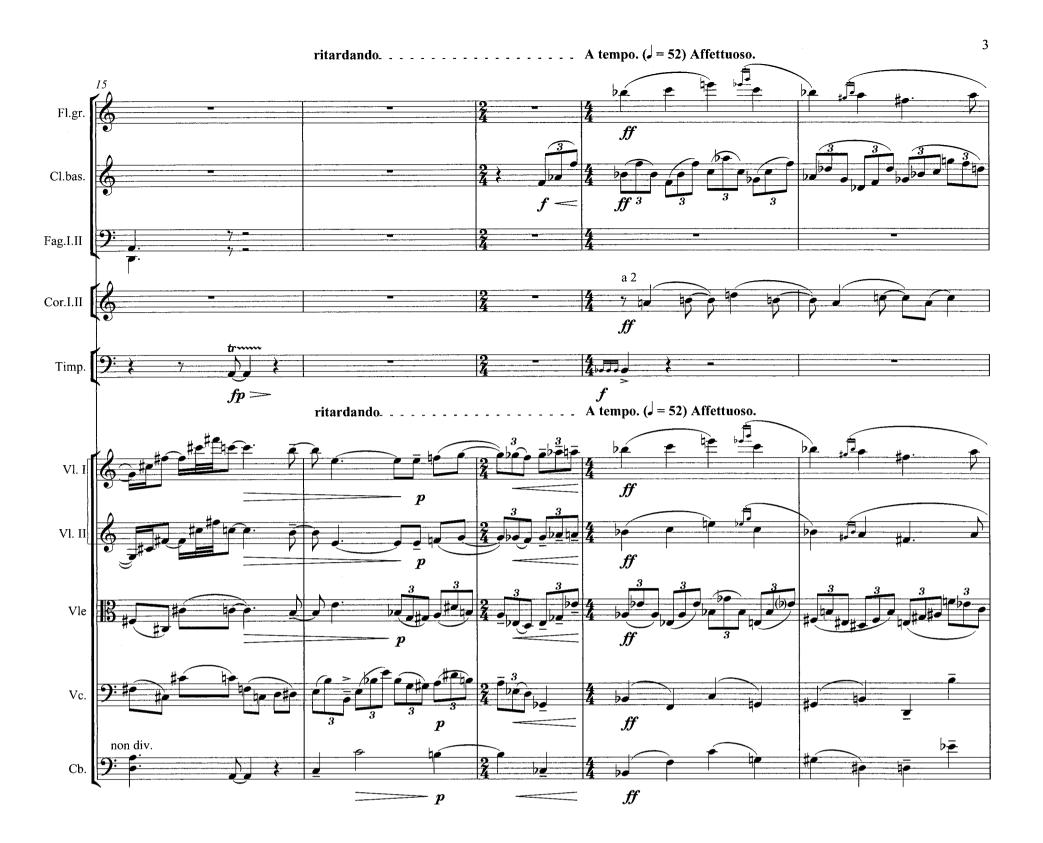

### Duo concertante

per clarinetto, contrabasso e orchestra

Musichinland

Lintinen: Duo concertante / mov. I

Lintinen: Duo concertante / mov. I