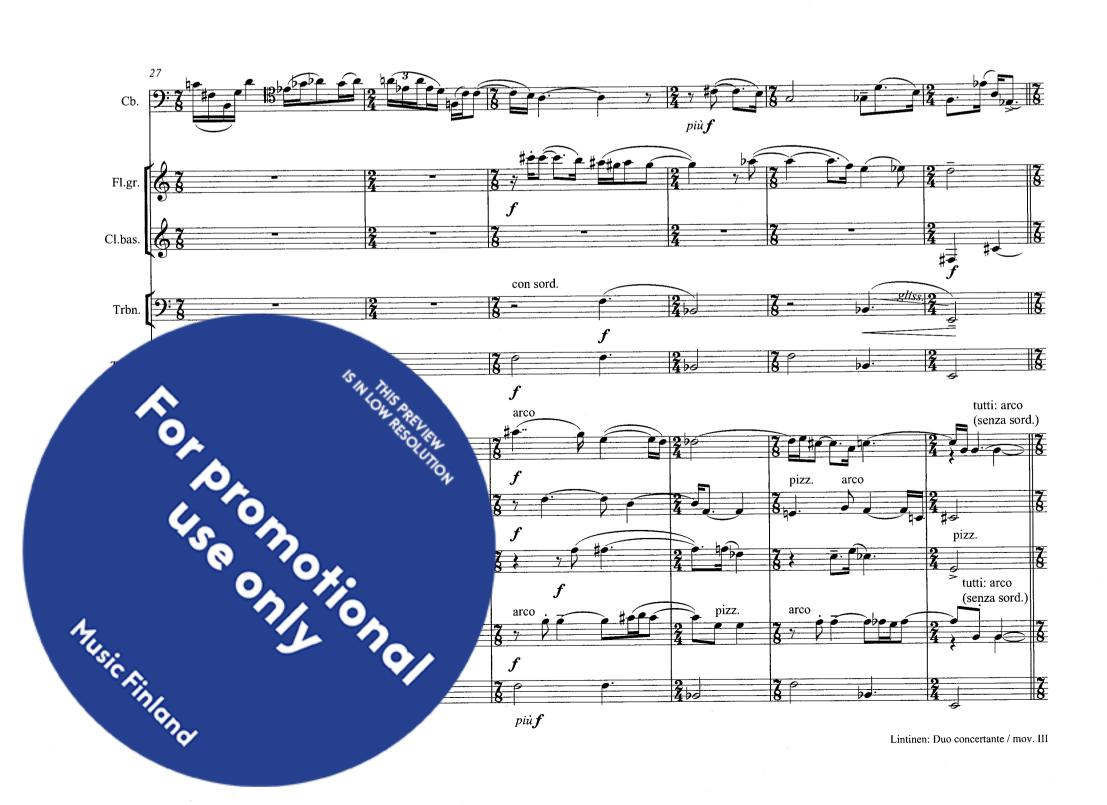

### **ESECUTORI**

Solo Clarinetto in Si<sup>b</sup> (Cl.)

Solo Contrabasso ['in Re'] (Cb.)

Flauto piccolo (Picc.)

Flauto grande (Fl.gr.)

Oboe (Ob.)

Corno inglese (C.I.)

Clarinetto basso in Si<sup>b</sup> (Cl.bas.)

2 Fagotti (Fag.I.II)

2 Corni in Fa (Cor.I.II)

2 Trombe in Do (Tr.I.II)

Trombone [tenore] (Trbn.)

### Strumenti a percussione (1+2 esc.)

Timpani (3) [Timp.]

Campane tubolari [Cmp.tbl.]

Tam-tam [T-t.]

Durata: ca. 17'