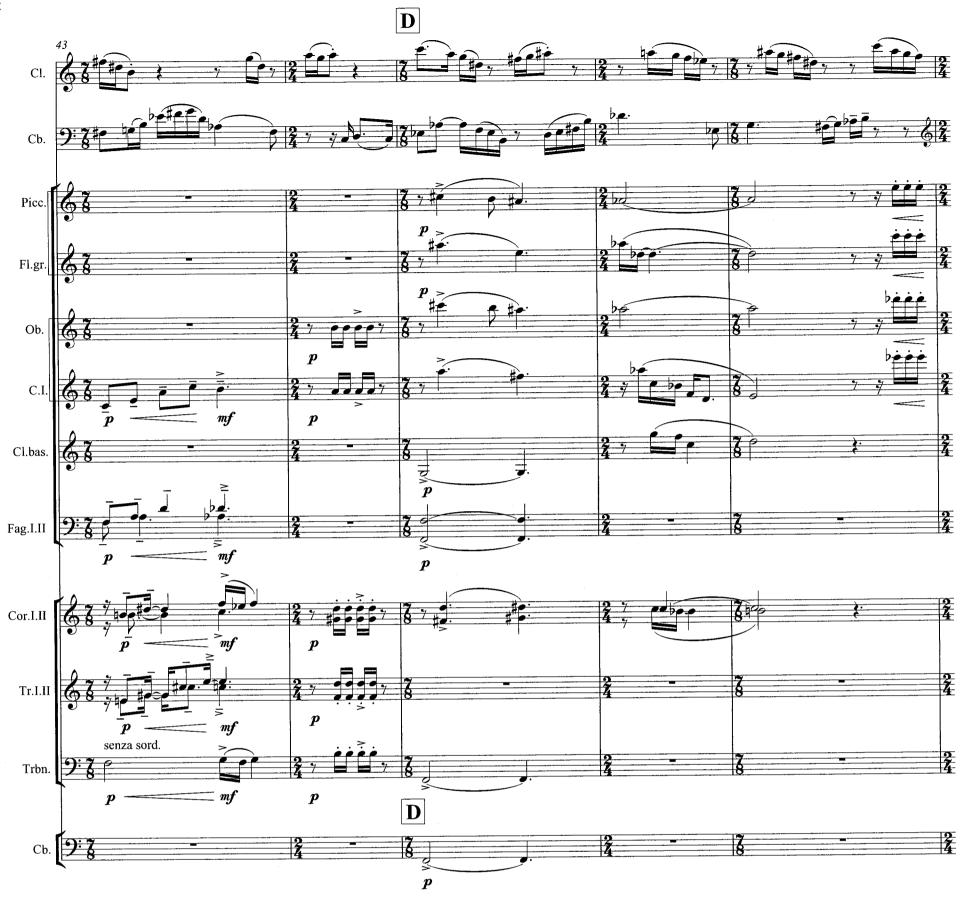

### **ESECUTORI**

Solo Clarinetto in Si<sup>b</sup> (Cl.)

Solo Contrabasso ['in Re'] (Cb.)

Flauto piccolo (Picc.)

Flauto grande (Fl.gr.)

Oboe (Ob.)

Corno inglese (C.I.)

Clarinetto basso in Si<sup>b</sup> (Cl.bas.)

2 Fagotti (Fag.I.II)

2 Corni in Fa (Cor.I.II)

2 Trombe in Do (Tr.I.II)

Trombone [tenore] (Trbn.)

### Strumenti a percussione (1+2 esc.)

Timpani (3) [Timp.]

Campane tubolari [Cmp.tbl.]

Tam-tam [T-t.]

Durata: ca. 17'