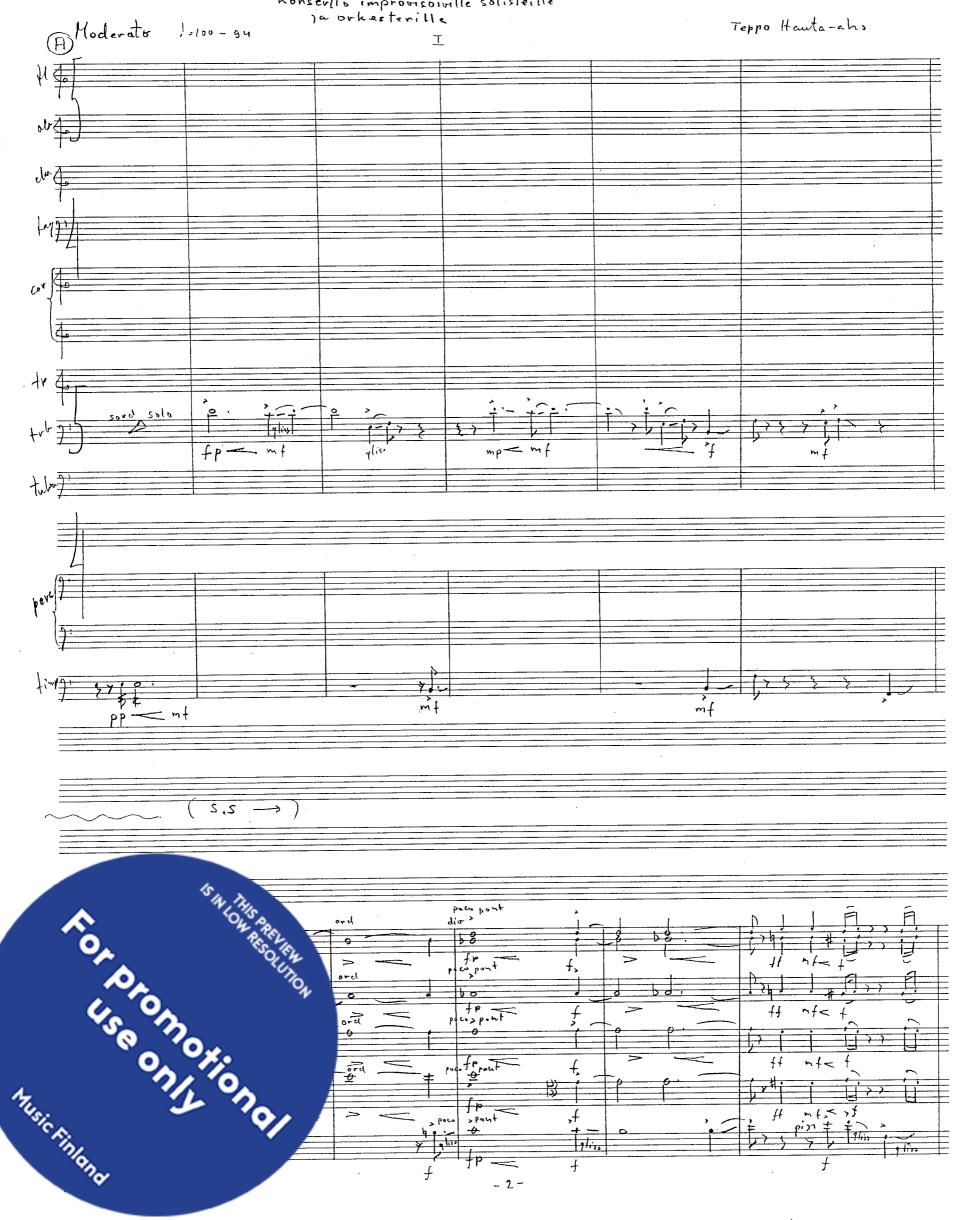

## Sinhvonia konsertantte

Concerto for improvising soloists (2-4) and orchestra

1997

|          | Teppo Hauta-aho                                                                                                                                                                                                                                                                                                                                                                                                                                                                                                                                                                                                                                                                                                                                                                                                                                                                                                                                                                                                                                                                                                                                                                                                                                                                                                                                                                                                                                                                                                                                                                                                                                                                                                                                                                                                                                                                                                                                                                                                                                                                                                                |
|----------|--------------------------------------------------------------------------------------------------------------------------------------------------------------------------------------------------------------------------------------------------------------------------------------------------------------------------------------------------------------------------------------------------------------------------------------------------------------------------------------------------------------------------------------------------------------------------------------------------------------------------------------------------------------------------------------------------------------------------------------------------------------------------------------------------------------------------------------------------------------------------------------------------------------------------------------------------------------------------------------------------------------------------------------------------------------------------------------------------------------------------------------------------------------------------------------------------------------------------------------------------------------------------------------------------------------------------------------------------------------------------------------------------------------------------------------------------------------------------------------------------------------------------------------------------------------------------------------------------------------------------------------------------------------------------------------------------------------------------------------------------------------------------------------------------------------------------------------------------------------------------------------------------------------------------------------------------------------------------------------------------------------------------------------------------------------------------------------------------------------------------------|
|          |                                                                                                                                                                                                                                                                                                                                                                                                                                                                                                                                                                                                                                                                                                                                                                                                                                                                                                                                                                                                                                                                                                                                                                                                                                                                                                                                                                                                                                                                                                                                                                                                                                                                                                                                                                                                                                                                                                                                                                                                                                                                                                                                |
|          | Sinhvonia konsertantte"                                                                                                                                                                                                                                                                                                                                                                                                                                                                                                                                                                                                                                                                                                                                                                                                                                                                                                                                                                                                                                                                                                                                                                                                                                                                                                                                                                                                                                                                                                                                                                                                                                                                                                                                                                                                                                                                                                                                                                                                                                                                                                        |
|          | Konsertto improvissiville solisteille (2-4)                                                                                                                                                                                                                                                                                                                                                                                                                                                                                                                                                                                                                                                                                                                                                                                                                                                                                                                                                                                                                                                                                                                                                                                                                                                                                                                                                                                                                                                                                                                                                                                                                                                                                                                                                                                                                                                                                                                                                                                                                                                                                    |
|          | ja orkesterillen<br>Synphony concertant"                                                                                                                                                                                                                                                                                                                                                                                                                                                                                                                                                                                                                                                                                                                                                                                                                                                                                                                                                                                                                                                                                                                                                                                                                                                                                                                                                                                                                                                                                                                                                                                                                                                                                                                                                                                                                                                                                                                                                                                                                                                                                       |
|          | Concerto for improvising soloists (2-4)                                                                                                                                                                                                                                                                                                                                                                                                                                                                                                                                                                                                                                                                                                                                                                                                                                                                                                                                                                                                                                                                                                                                                                                                                                                                                                                                                                                                                                                                                                                                                                                                                                                                                                                                                                                                                                                                                                                                                                                                                                                                                        |
|          | and Orchestra                                                                                                                                                                                                                                                                                                                                                                                                                                                                                                                                                                                                                                                                                                                                                                                                                                                                                                                                                                                                                                                                                                                                                                                                                                                                                                                                                                                                                                                                                                                                                                                                                                                                                                                                                                                                                                                                                                                                                                                                                                                                                                                  |
|          |                                                                                                                                                                                                                                                                                                                                                                                                                                                                                                                                                                                                                                                                                                                                                                                                                                                                                                                                                                                                                                                                                                                                                                                                                                                                                                                                                                                                                                                                                                                                                                                                                                                                                                                                                                                                                                                                                                                                                                                                                                                                                                                                |
|          | Dun 15-20                                                                                                                                                                                                                                                                                                                                                                                                                                                                                                                                                                                                                                                                                                                                                                                                                                                                                                                                                                                                                                                                                                                                                                                                                                                                                                                                                                                                                                                                                                                                                                                                                                                                                                                                                                                                                                                                                                                                                                                                                                                                                                                      |
|          |                                                                                                                                                                                                                                                                                                                                                                                                                                                                                                                                                                                                                                                                                                                                                                                                                                                                                                                                                                                                                                                                                                                                                                                                                                                                                                                                                                                                                                                                                                                                                                                                                                                                                                                                                                                                                                                                                                                                                                                                                                                                                                                                |
|          |                                                                                                                                                                                                                                                                                                                                                                                                                                                                                                                                                                                                                                                                                                                                                                                                                                                                                                                                                                                                                                                                                                                                                                                                                                                                                                                                                                                                                                                                                                                                                                                                                                                                                                                                                                                                                                                                                                                                                                                                                                                                                                                                |
|          |                                                                                                                                                                                                                                                                                                                                                                                                                                                                                                                                                                                                                                                                                                                                                                                                                                                                                                                                                                                                                                                                                                                                                                                                                                                                                                                                                                                                                                                                                                                                                                                                                                                                                                                                                                                                                                                                                                                                                                                                                                                                                                                                |
|          |                                                                                                                                                                                                                                                                                                                                                                                                                                                                                                                                                                                                                                                                                                                                                                                                                                                                                                                                                                                                                                                                                                                                                                                                                                                                                                                                                                                                                                                                                                                                                                                                                                                                                                                                                                                                                                                                                                                                                                                                                                                                                                                                |
|          |                                                                                                                                                                                                                                                                                                                                                                                                                                                                                                                                                                                                                                                                                                                                                                                                                                                                                                                                                                                                                                                                                                                                                                                                                                                                                                                                                                                                                                                                                                                                                                                                                                                                                                                                                                                                                                                                                                                                                                                                                                                                                                                                |
| <b>A</b> | S N I THIS PART HE ARES OF LUTTON                                                                                                                                                                                                                                                                                                                                                                                                                                                                                                                                                                                                                                                                                                                                                                                                                                                                                                                                                                                                                                                                                                                                                                                                                                                                                                                                                                                                                                                                                                                                                                                                                                                                                                                                                                                                                                                                                                                                                                                                                                                                                              |
| 0,       | PESCALIAN TO THE PERSON OF THE |
| 4        | ON MORE REPORTED TO THE PARTY OF THE PARTY O |
| 36       | 0.70x.                                                                                                                                                                                                                                                                                                                                                                                                                                                                                                                                                                                                                                                                                                                                                                                                                                                                                                                                                                                                                                                                                                                                                                                                                                                                                                                                                                                                                                                                                                                                                                                                                                                                                                                                                                                                                                                                                                                                                                                                                                                                                                                         |
|          |                                                                                                                                                                                                                                                                                                                                                                                                                                                                                                                                                                                                                                                                                                                                                                                                                                                                                                                                                                                                                                                                                                                                                                                                                                                                                                                                                                                                                                                                                                                                                                                                                                                                                                                                                                                                                                                                                                                                                                                                                                                                                                                                |

Sinhvonia konsertantte konsertto improvisoiville solisteille ja orkastenille