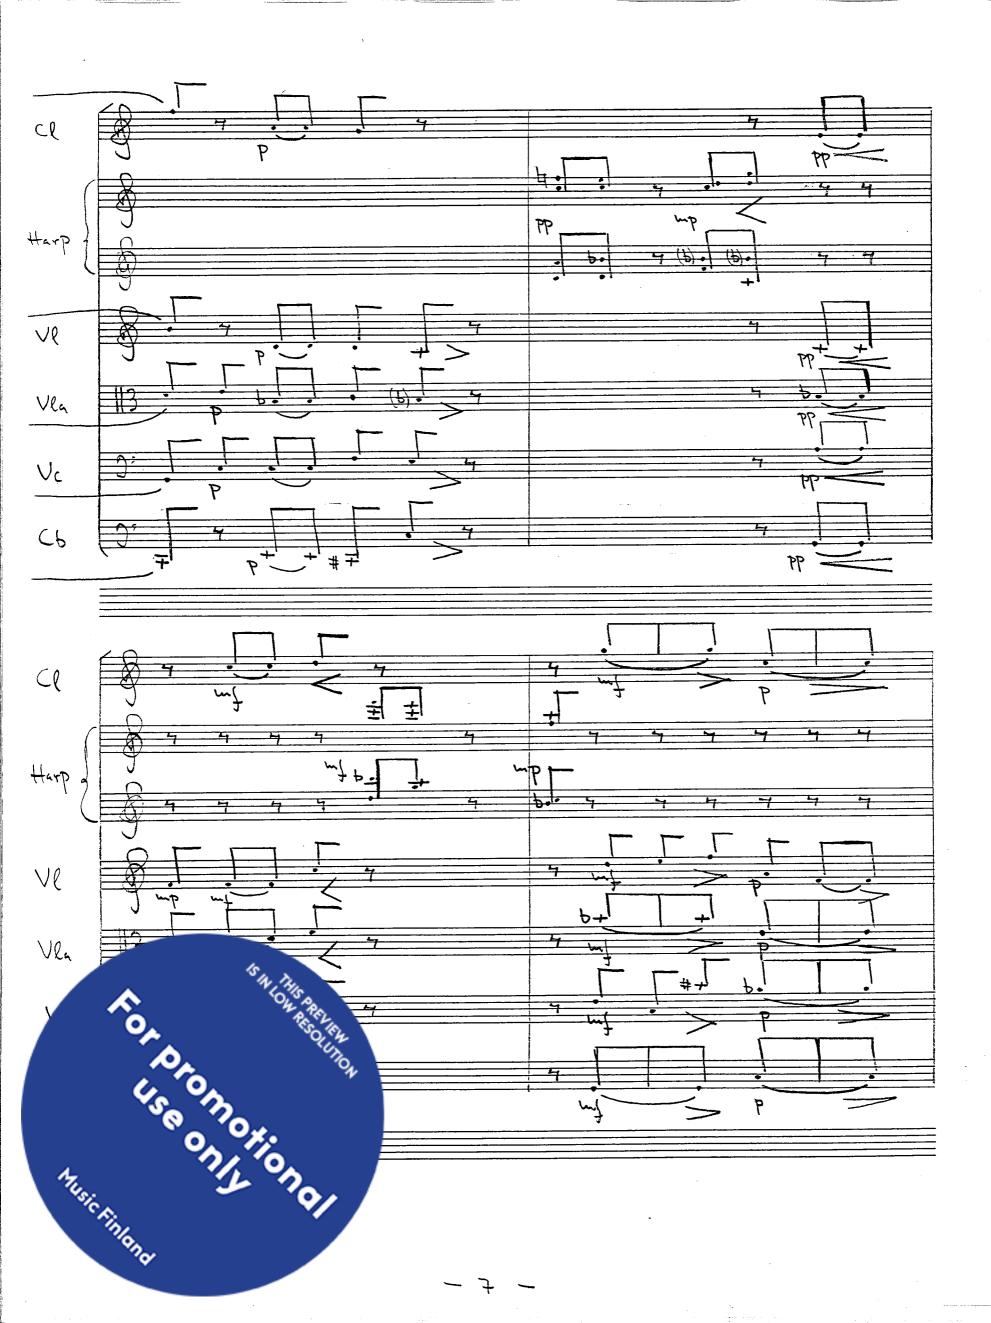

|                                                      | ·                               |
|------------------------------------------------------|---------------------------------|
|                                                      |                                 |
|                                                      |                                 |
|                                                      |                                 |
|                                                      |                                 |
|                                                      |                                 |
|                                                      |                                 |
|                                                      | •                               |
|                                                      |                                 |
|                                                      |                                 |
|                                                      |                                 |
|                                                      |                                 |
|                                                      |                                 |
|                                                      |                                 |
|                                                      |                                 |
|                                                      |                                 |
|                                                      |                                 |
|                                                      |                                 |
|                                                      |                                 |
|                                                      |                                 |
|                                                      |                                 |
|                                                      |                                 |
|                                                      |                                 |
|                                                      |                                 |
|                                                      |                                 |
| Tards:                                               |                                 |
| Parts:                                               |                                 |
| Parts:                                               |                                 |
| Parts:  A > a Hacca B                                |                                 |
|                                                      |                                 |
| Parts:  A > attacca B  Instruments of the orehestra: |                                 |
| Instruments of the orehestra:                        | Score in C                      |
| Instruments of the orehestra:                        | Score in C                      |
| Instruments of the orchestra:                        |                                 |
| Instruments of the orchestra:                        |                                 |
| Instruments of the orchestra:                        | Score in C<br>(Cb sounds as wri |
| Instruments of the orchestra:                        | (Cb sounds as wr                |
| Instruments of the orchestra:                        |                                 |
| Instruments of the orchestra:                        | (Cb sounds as wr                |
| Instruments of the orchestra:                        | (Cb sounds as wri               |
| Instruments of the orchestra:                        | (Cb sounds as wri               |
| Instruments of the orchestra:                        | (Cb sounds as wri               |
| Instruments of the orehestra:                        | (Cb sounds as wri               |
| In struments of the orchestra:                       | (Cb sounds as wri               |
| Instruments of the orehestra:                        | (Cb sounds as wri               |
| In struments of the orchestra:                       | (Cb sounds as wri               |
| Instruments of the orehestra:                        | (Cb sounds as wri               |