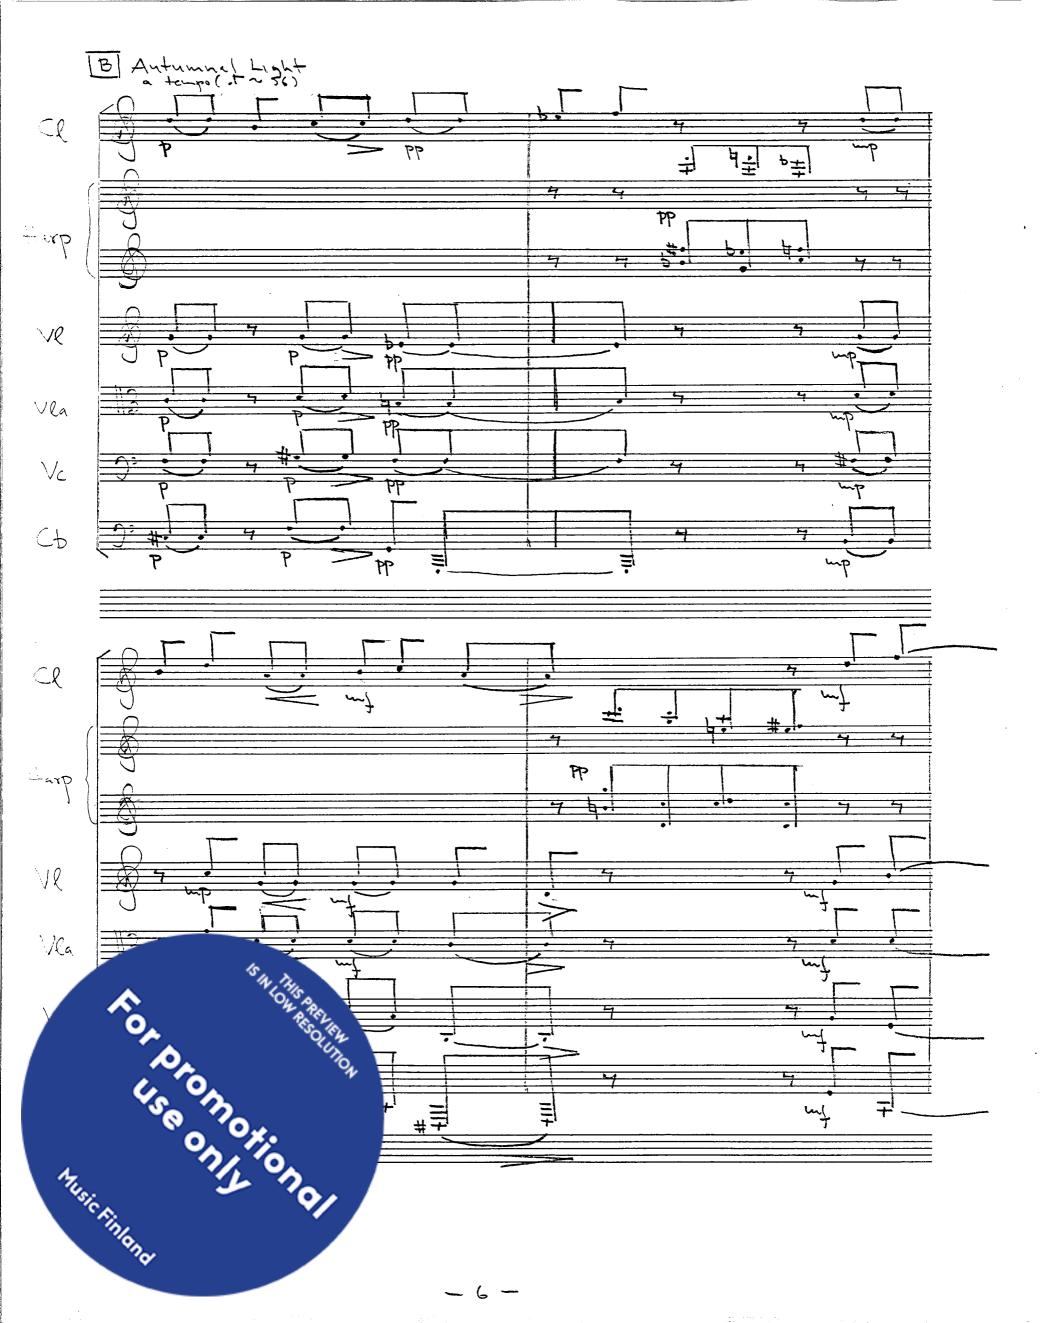

|                                                      | ·                               |
|------------------------------------------------------|---------------------------------|
|                                                      |                                 |
|                                                      |                                 |
|                                                      |                                 |
|                                                      |                                 |
|                                                      |                                 |
|                                                      |                                 |
|                                                      | •                               |
|                                                      |                                 |
|                                                      |                                 |
|                                                      |                                 |
|                                                      |                                 |
|                                                      |                                 |
|                                                      |                                 |
|                                                      |                                 |
|                                                      |                                 |
|                                                      |                                 |
|                                                      |                                 |
|                                                      |                                 |
|                                                      |                                 |
|                                                      |                                 |
|                                                      |                                 |
|                                                      |                                 |
|                                                      |                                 |
|                                                      |                                 |
| Tards:                                               |                                 |
| Parts:                                               |                                 |
| Parts:                                               |                                 |
| Parts:  A > a Hacca B                                |                                 |
|                                                      |                                 |
| Parts:  A > attacca B  Instruments of the orehestra: |                                 |
| Instruments of the orehestra:                        | Score in C                      |
| Instruments of the orehestra:                        | Score in C                      |
| Instruments of the orchestra:                        |                                 |
| Instruments of the orchestra:                        |                                 |
| Instruments of the orchestra:                        | Score in C<br>(Cb sounds as wri |
| Instruments of the orchestra:                        | (Cb sounds as wr                |
| Instruments of the orchestra:                        |                                 |
| Instruments of the orchestra:                        | (Cb sounds as wr                |
| Instruments of the orchestra:                        | (Cb sounds as wri               |
| Instruments of the orchestra:                        | (Cb sounds as wri               |
| Instruments of the orchestra:                        | (Cb sounds as wri               |
| Instruments of the orehestra:                        | (Cb sounds as wri               |
| In struments of the orchestra:                       | (Cb sounds as wri               |
| Instruments of the orehestra:                        | (Cb sounds as wri               |
| In struments of the orchestra:                       | (Cb sounds as wri               |
| Instruments of the orehestra:                        | (Cb sounds as wri               |