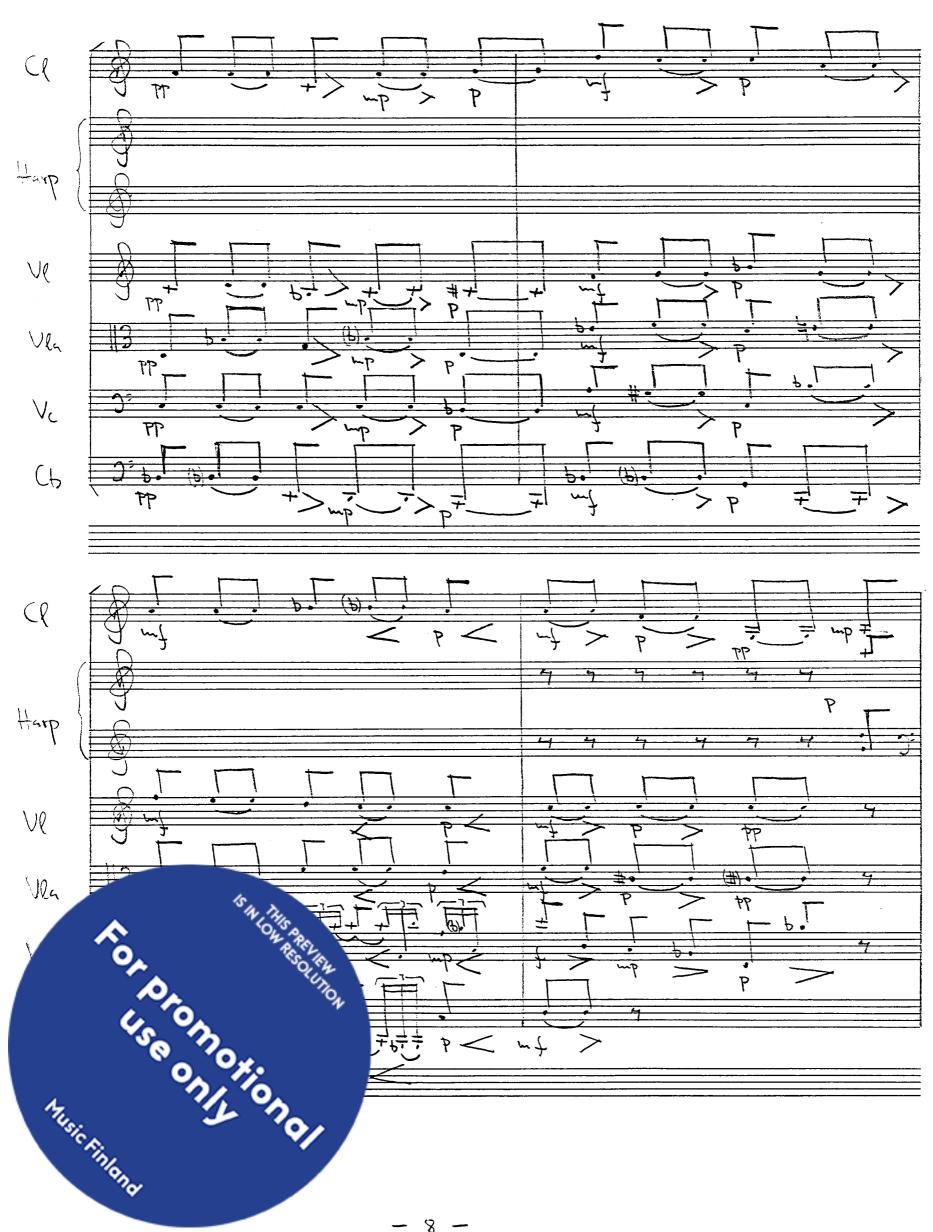

|                                                      | ·                               |
|------------------------------------------------------|---------------------------------|
|                                                      |                                 |
|                                                      |                                 |
|                                                      |                                 |
|                                                      |                                 |
|                                                      |                                 |
|                                                      |                                 |
|                                                      | •                               |
|                                                      |                                 |
|                                                      |                                 |
|                                                      |                                 |
|                                                      |                                 |
|                                                      |                                 |
|                                                      |                                 |
|                                                      |                                 |
|                                                      |                                 |
|                                                      |                                 |
|                                                      |                                 |
|                                                      |                                 |
|                                                      |                                 |
|                                                      |                                 |
|                                                      |                                 |
|                                                      |                                 |
|                                                      |                                 |
|                                                      |                                 |
| Tards:                                               |                                 |
| Parts:                                               |                                 |
| Parts:                                               |                                 |
| Parts:  A > a Hacca B                                |                                 |
|                                                      |                                 |
| Parts:  A > attacca B  Instruments of the orehestra: |                                 |
| Instruments of the orehestra:                        | Score in C                      |
| Instruments of the orehestra:                        | Score in C                      |
| Instruments of the orchestra:                        |                                 |
| Instruments of the orchestra:                        |                                 |
| Instruments of the orchestra:                        | Score in C<br>(Cb sounds as wri |
| Instruments of the orchestra:                        | (Cb sounds as wr                |
| Instruments of the orchestra:                        |                                 |
| Instruments of the orchestra:                        | (Cb sounds as wr                |
| Instruments of the orchestra:                        | (Cb sounds as wri               |
| Instruments of the orchestra:                        | (Cb sounds as wri               |
| Instruments of the orchestra:                        | (Cb sounds as wri               |
| Instruments of the orehestra:                        | (Cb sounds as wri               |
| In struments of the orchestra:                       | (Cb sounds as wri               |
| Instruments of the orehestra:                        | (Cb sounds as wri               |
| In struments of the orchestra:                       | (Cb sounds as wri               |
| Instruments of the orehestra:                        | (Cb sounds as wri               |

- 8 -