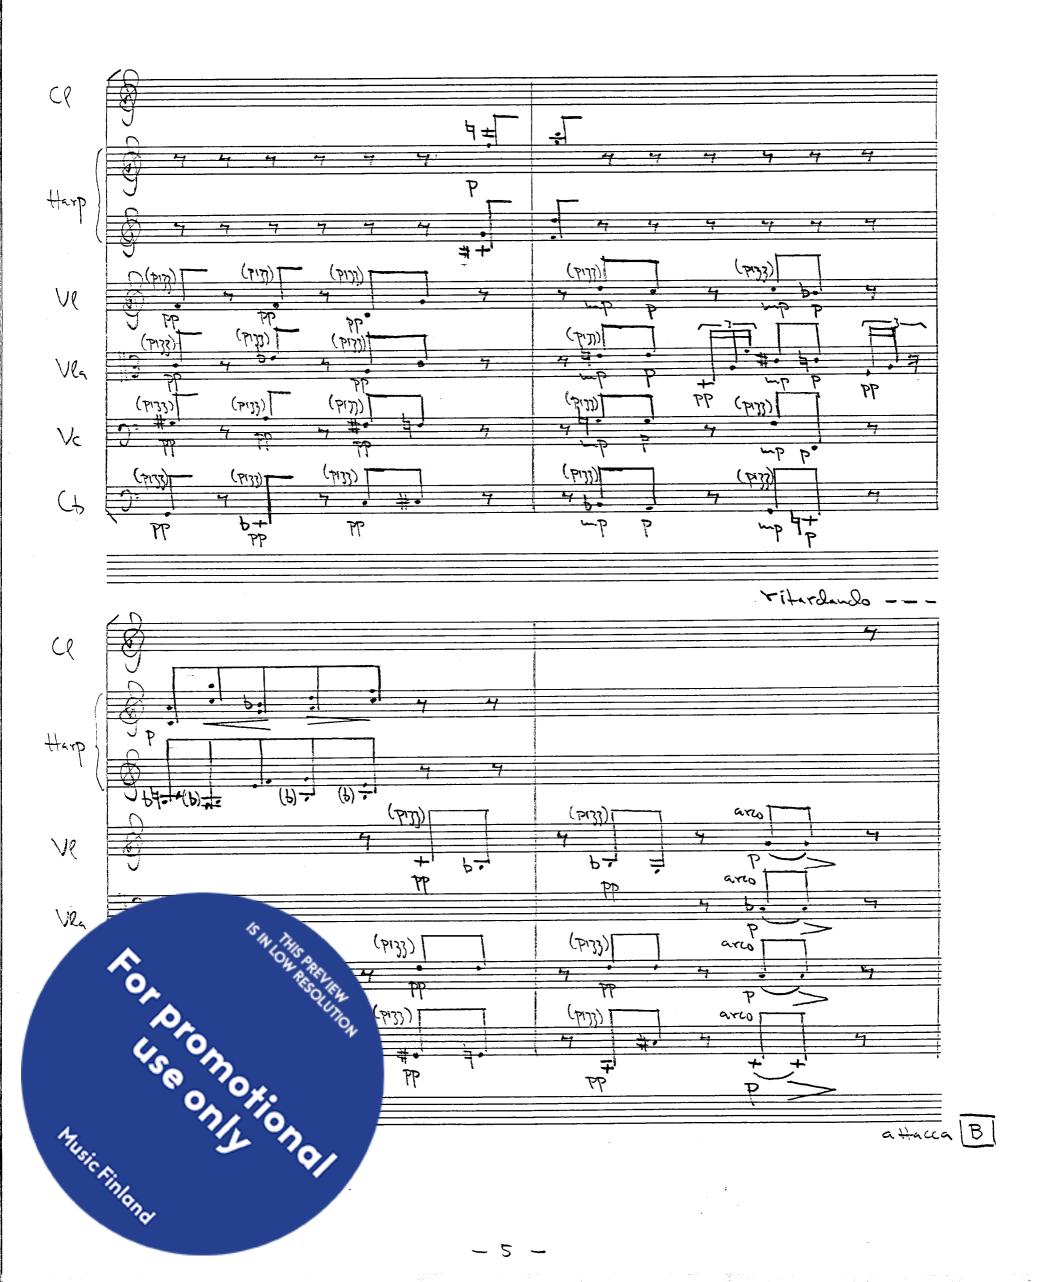

|                                                      | ·                               |
|------------------------------------------------------|---------------------------------|
|                                                      |                                 |
|                                                      |                                 |
|                                                      |                                 |
|                                                      |                                 |
|                                                      |                                 |
|                                                      |                                 |
|                                                      | •                               |
|                                                      |                                 |
|                                                      |                                 |
|                                                      |                                 |
|                                                      |                                 |
|                                                      |                                 |
|                                                      |                                 |
|                                                      |                                 |
|                                                      |                                 |
|                                                      |                                 |
|                                                      |                                 |
|                                                      |                                 |
|                                                      |                                 |
|                                                      |                                 |
|                                                      |                                 |
|                                                      |                                 |
|                                                      |                                 |
|                                                      |                                 |
| Tards:                                               |                                 |
| Parts:                                               |                                 |
| Parts:                                               |                                 |
| Parts:  A > a Hacca B                                |                                 |
|                                                      |                                 |
| Parts:  A > attacca B  Instruments of the orehestra: |                                 |
| Instruments of the orehestra:                        | Score in C                      |
| Instruments of the orehestra:                        | Score in C                      |
| Instruments of the orchestra:                        |                                 |
| Instruments of the orchestra:                        |                                 |
| Instruments of the orchestra:                        | Score in C<br>(Cb sounds as wri |
| Instruments of the orchestra:                        | (Cb sounds as wr                |
| Instruments of the orchestra:                        |                                 |
| Instruments of the orchestra:                        | (Cb sounds as wr                |
| Instruments of the orchestra:                        | (Cb sounds as wri               |
| Instruments of the orchestra:                        | (Cb sounds as wri               |
| Instruments of the orchestra:                        | (Cb sounds as wri               |
| Instruments of the orehestra:                        | (Cb sounds as wri               |
| In struments of the orchestra:                       | (Cb sounds as wri               |
| Instruments of the orehestra:                        | (Cb sounds as wri               |
| In struments of the orchestra:                       | (Cb sounds as wri               |
| Instruments of the orehestra:                        | (Cb sounds as wri               |