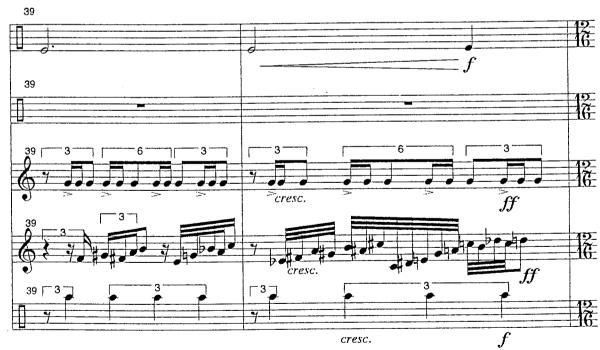

97)

### Commissioned by the Breath Ensemble & LUSES



#### Set-up

1.
Drum (tuned between tom-toms 1 and 2)
Frame Drum
Sand Paper
Suspended Cymbal
Gongs B, F
Tamtam (also with bow)
Bell Plates (Ab, c, c#,d#, f, f#, a), water

2.
Tom-toms 1(highest) and 2
Bass Drum
Alpine Herd Bells (Almglocken; c, d, d#, e, f, f#, g#, a#, b, c#2, d2, e2, f2, g#2)
Bell Tree
Castanets
Sand Paper
Bell Plate (together with the 1st player), water

3.
Tom-toms 3 and 5
Marimba
Metal Chimes
Two Cymbals
Crotales (two octaves)

4.
Tom-toms 4 and 6
Vibraphone (also with bow)
Cabasa
Vibra-slap

5.
Tom-toms 7 and 8
Timpano (large F-B)
Tubular Bells
Glockenspiel
Tambourin
Sand Paper
Cymbal (also on Timp.)
Snare Drum
Ratchet

The set of tom-toms may be substituted by a set of drums.





























-7-