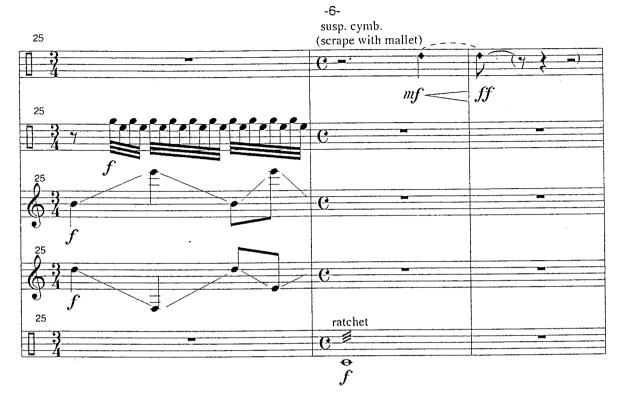

Tapio Tuomela (1997)

### Commissioned by the Breath Ensemble & LUSES



#### Set-up

1.
Drum (tuned between tom-toms 1 and 2)
Frame Drum
Sand Paper
Suspended Cymbal
Gongs B, F
Tamtam (also with bow)
Bell Plates (Ab, c, c#,d#, f, f#, a), water

2.
Tom-toms 1(highest) and 2
Bass Drum
Alpine Herd Bells (Almglocken; c, d, d#, e, f, f#, g#, a#, b, c#2, d2, e2, f2, g#2)
Bell Tree
Castanets
Sand Paper
Bell Plate (together with the 1st player), water

3.
Tom-toms 3 and 5
Marimba
Metal Chimes
Two Cymbals
Crotales (two octaves)

4.
Tom-toms 4 and 6
Vibraphone (also with bow)
Cabasa
Vibra-slap

5.
Tom-toms 7 and 8
Timpano (large F-B)
Tubular Bells
Glockenspiel
Tambourin
Sand Paper
Cymbal (also on Timp.)
Snare Drum
Ratchet

The set of tom-toms may be substituted by a set of drums.





























-7-