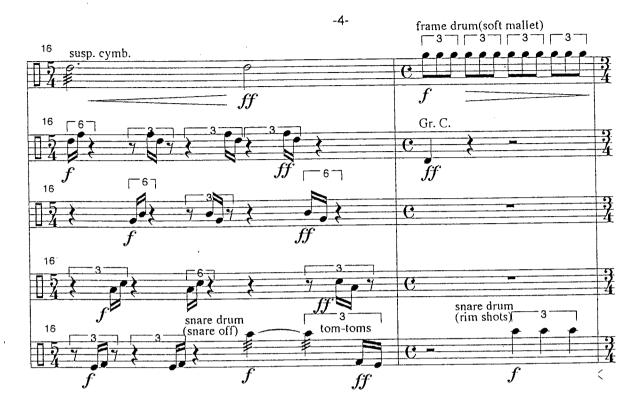

yers

Tapio Tuomela (1997)

### Commissioned by the Breath Ensemble & LUSES



#### Set-up

1.
Drum (tuned between tom-toms 1 and 2)
Frame Drum
Sand Paper
Suspended Cymbal
Gongs B, F
Tamtam (also with bow)
Bell Plates (Ab, c, c#,d#, f, f#, a), water

2.
Tom-toms 1(highest) and 2
Bass Drum
Alpine Herd Bells (Almglocken; c, d, d#, e, f, f#, g#, a#, b, c#2, d2, e2, f2, g#2)
Bell Tree
Castanets
Sand Paper
Bell Plate (together with the 1st player), water

3.
Tom-toms 3 and 5
Marimba
Metal Chimes
Two Cymbals
Crotales (two octaves)

4.
Tom-toms 4 and 6
Vibraphone (also with bow)
Cabasa
Vibra-slap

5.
Tom-toms 7 and 8
Timpano (large F-B)
Tubular Bells
Glockenspiel
Tambourin
Sand Paper
Cymbal (also on Timp.)
Snare Drum
Ratchet

The set of tom-toms may be substituted by a set of drums.





























-7-