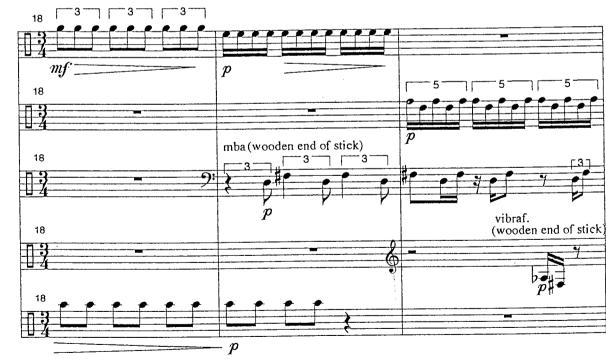

rs

Tapio Tuomela (1997)

### Commissioned by the Breath Ensemble & LUSES



#### Set-up

1.
Drum (tuned between tom-toms 1 and 2)
Frame Drum
Sand Paper
Suspended Cymbal
Gongs B, F
Tamtam (also with bow)
Bell Plates (Ab, c, c#,d#, f, f#, a), water

2.
Tom-toms 1(highest) and 2
Bass Drum
Alpine Herd Bells (Almglocken; c, d, d#, e, f, f#, g#, a#, b, c#2, d2, e2, f2, g#2)
Bell Tree
Castanets
Sand Paper
Bell Plate (together with the 1st player), water

3.
Tom-toms 3 and 5
Marimba
Metal Chimes
Two Cymbals
Crotales (two octaves)

4.
Tom-toms 4 and 6
Vibraphone (also with bow)
Cabasa
Vibra-slap

5.
Tom-toms 7 and 8
Timpano (large F-B)
Tubular Bells
Glockenspiel
Tambourin
Sand Paper
Cymbal (also on Timp.)
Snare Drum
Ratchet

The set of tom-toms may be substituted by a set of drums.





























-7-