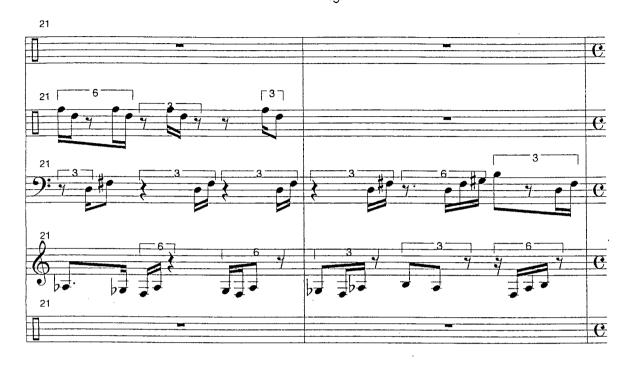

Tapio Tuomela (1997)

### Commissioned by the Breath Ensemble & LUSES



#### Set-up

1.
Drum (tuned between tom-toms 1 and 2)
Frame Drum
Sand Paper
Suspended Cymbal
Gongs B, F
Tamtam (also with bow)
Bell Plates (Ab, c, c#,d#, f, f#, a), water

2.
Tom-toms 1(highest) and 2
Bass Drum
Alpine Herd Bells (Almglocken; c, d, d#, e, f, f#, g#, a#, b, c#2, d2, e2, f2, g#2)
Bell Tree
Castanets
Sand Paper
Bell Plate (together with the 1st player), water

3.
Tom-toms 3 and 5
Marimba
Metal Chimes
Two Cymbals
Crotales (two octaves)

4.
Tom-toms 4 and 6
Vibraphone (also with bow)
Cabasa
Vibra-slap

5.
Tom-toms 7 and 8
Timpano (large F-B)
Tubular Bells
Glockenspiel
Tambourin
Sand Paper
Cymbal (also on Timp.)
Snare Drum
Ratchet

The set of tom-toms may be substituted by a set of drums.





























-7-