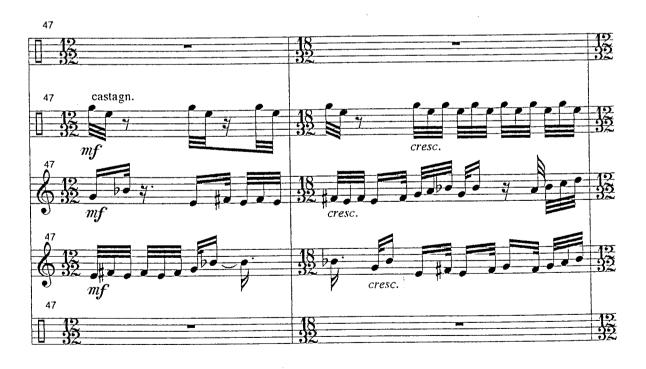

Commissioned by the Breath Ensemble & LUSES



#### Set-up

1.
Drum (tuned between tom-toms 1 and 2)
Frame Drum
Sand Paper
Suspended Cymbal
Gongs B, F
Tamtam (also with bow)
Bell Plates (Ab, c, c#,d#, f, f#, a), water

2.
Tom-toms 1(highest) and 2
Bass Drum
Alpine Herd Bells (Almglocken; c, d, d#, e, f, f#, g#, a#, b, c#2, d2, e2, f2, g#2)
Bell Tree
Castanets
Sand Paper
Bell Plate (together with the 1st player), water

3.
Tom-toms 3 and 5
Marimba
Metal Chimes
Two Cymbals
Crotales (two octaves)

4.
Tom-toms 4 and 6
Vibraphone (also with bow)
Cabasa
Vibra-slap

5.
Tom-toms 7 and 8
Timpano (large F-B)
Tubular Bells
Glockenspiel
Tambourin
Sand Paper
Cymbal (also on Timp.)
Snare Drum
Ratchet

The set of tom-toms may be substituted by a set of drums.





























-7-