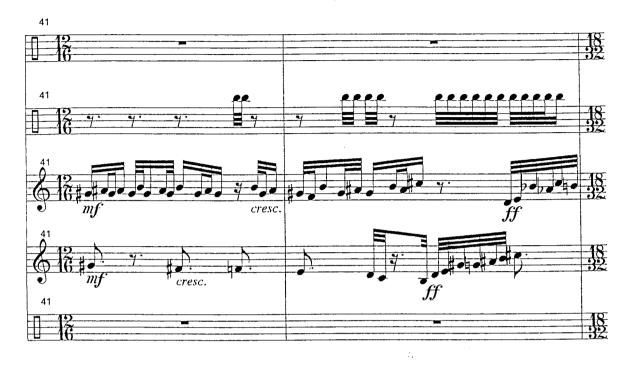

)

### Commissioned by the Breath Ensemble & LUSES



#### Set-up

1.
Drum (tuned between tom-toms 1 and 2)
Frame Drum
Sand Paper
Suspended Cymbal
Gongs B, F
Tamtam (also with bow)
Bell Plates (Ab, c, c#,d#, f, f#, a), water

2.
Tom-toms 1(highest) and 2
Bass Drum
Alpine Herd Bells (Almglocken; c, d, d#, e, f, f#, g#, a#, b, c#2, d2, e2, f2, g#2)
Bell Tree
Castanets
Sand Paper
Bell Plate (together with the 1st player), water

3.
Tom-toms 3 and 5
Marimba
Metal Chimes
Two Cymbals
Crotales (two octaves)

4.
Tom-toms 4 and 6
Vibraphone (also with bow)
Cabasa
Vibra-slap

5.
Tom-toms 7 and 8
Timpano (large F-B)
Tubular Bells
Glockenspiel
Tambourin
Sand Paper
Cymbal (also on Timp.)
Snare Drum
Ratchet

The set of tom-toms may be substituted by a set of drums.





























-7-