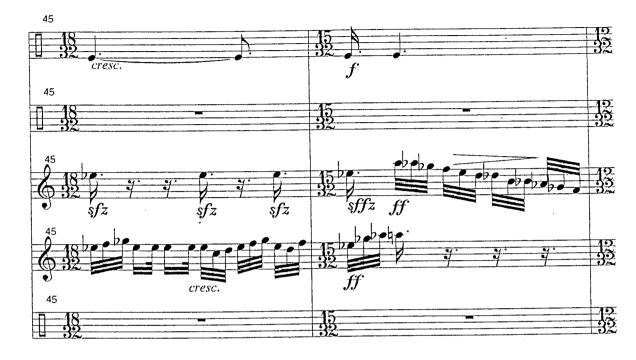

### Commissioned by the Breath Ensemble & LUSES



#### Set-up

1.
Drum (tuned between tom-toms 1 and 2)
Frame Drum
Sand Paper
Suspended Cymbal
Gongs B, F
Tamtam (also with bow)
Bell Plates (Ab, c, c#,d#, f, f#, a), water

2.
Tom-toms 1(highest) and 2
Bass Drum
Alpine Herd Bells (Almglocken; c, d, d#, e, f, f#, g#, a#, b, c#2, d2, e2, f2, g#2)
Bell Tree
Castanets
Sand Paper
Bell Plate (together with the 1st player), water

3.
Tom-toms 3 and 5
Marimba
Metal Chimes
Two Cymbals
Crotales (two octaves)

4.
Tom-toms 4 and 6
Vibraphone (also with bow)
Cabasa
Vibra-slap

5.
Tom-toms 7 and 8
Timpano (large F-B)
Tubular Bells
Glockenspiel
Tambourin
Sand Paper
Cymbal (also on Timp.)
Snare Drum
Ratchet

The set of tom-toms may be substituted by a set of drums.





























-7-