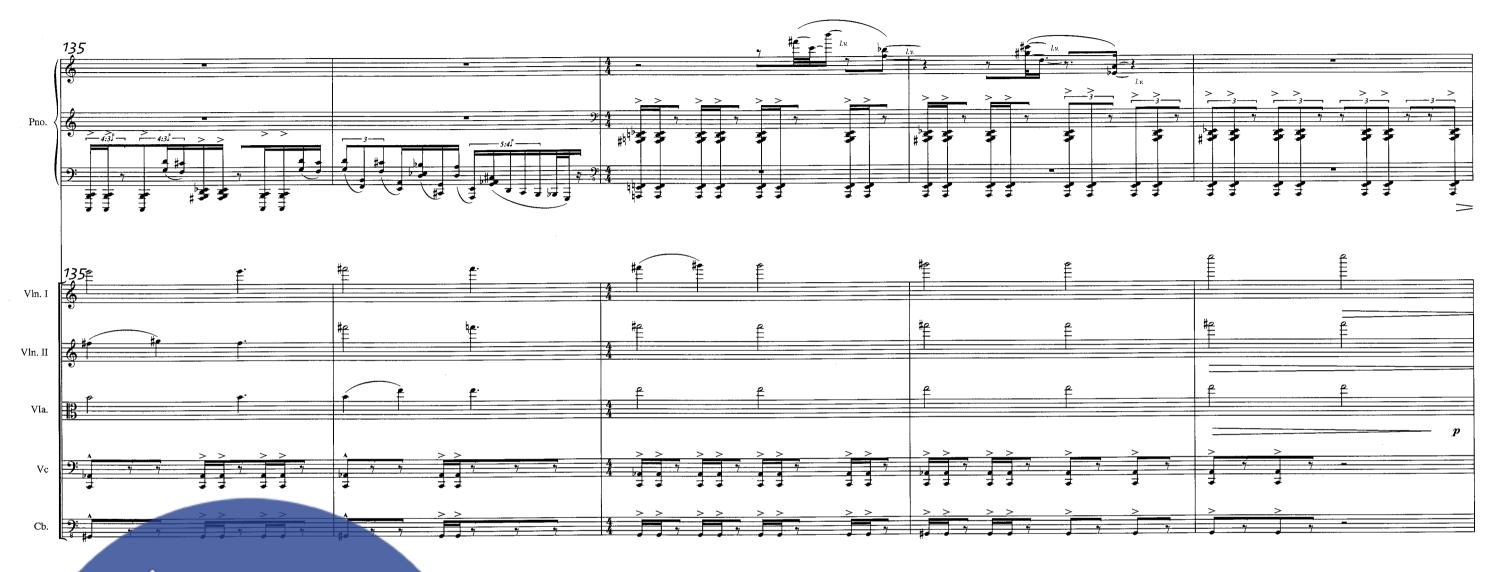

#### Breathe

for Piano and String Orchestra

A Auvinen 2005 = 54 = 54 Violin I Violin II Viola bass p Groon on the control of the c

Ausic finland

Music Finland

Music Findond