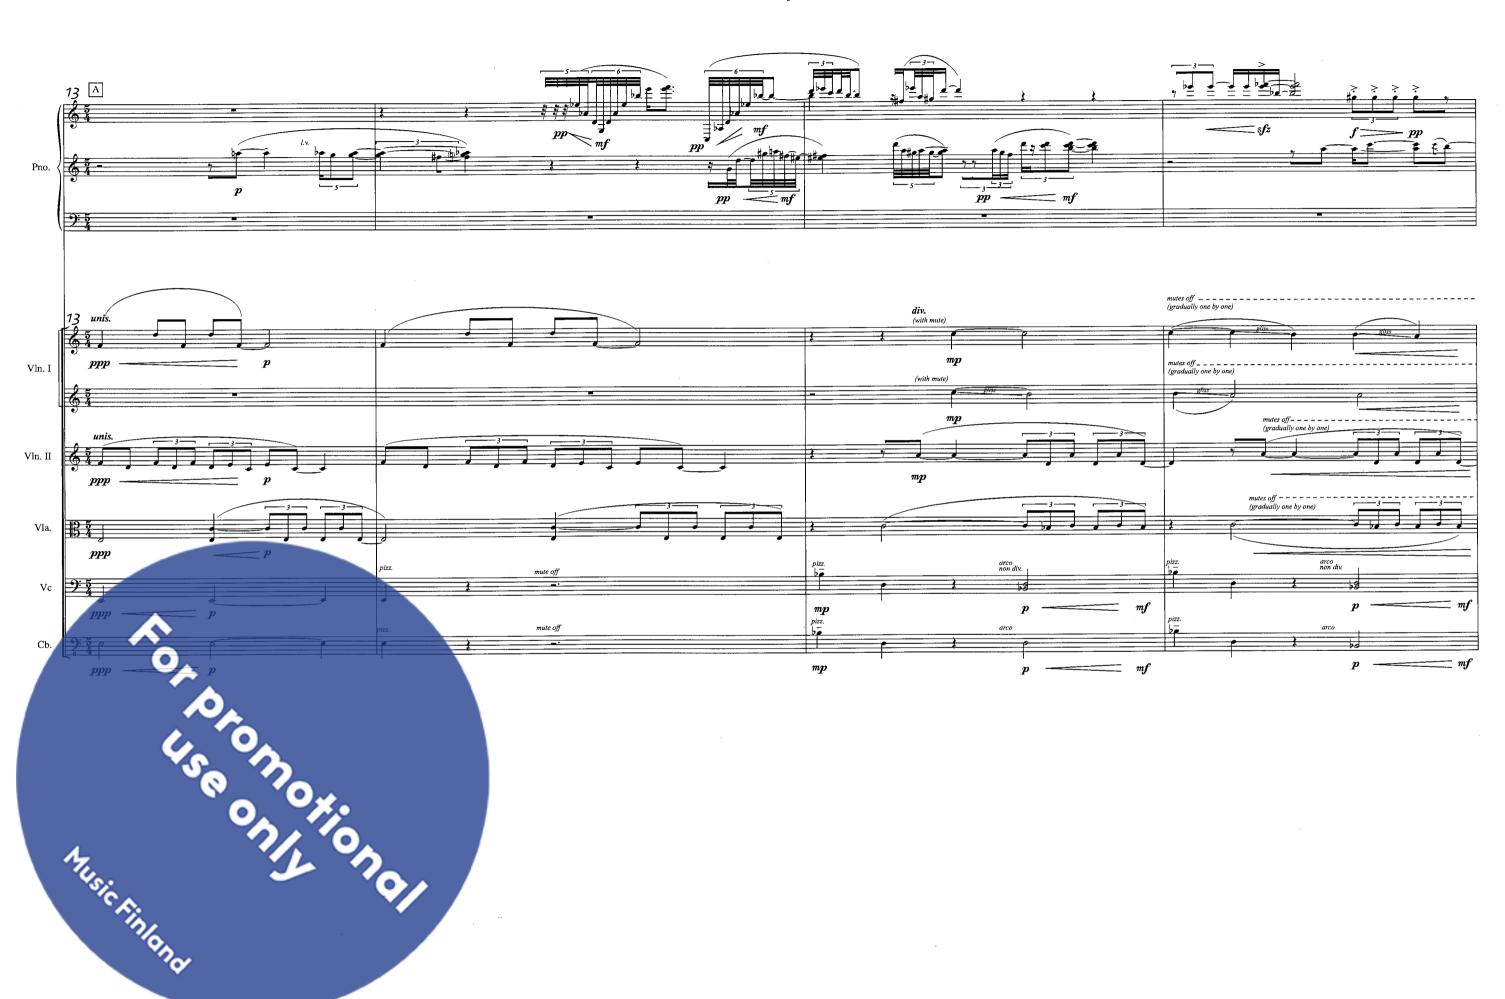

#### Breathe

for Piano and String Orchestra

A Auvinen 2005 = 54 = 54 Violin I Violin II Viola bass p Groon on the control of the c

Ausic finland

Music Finland

Music Findond