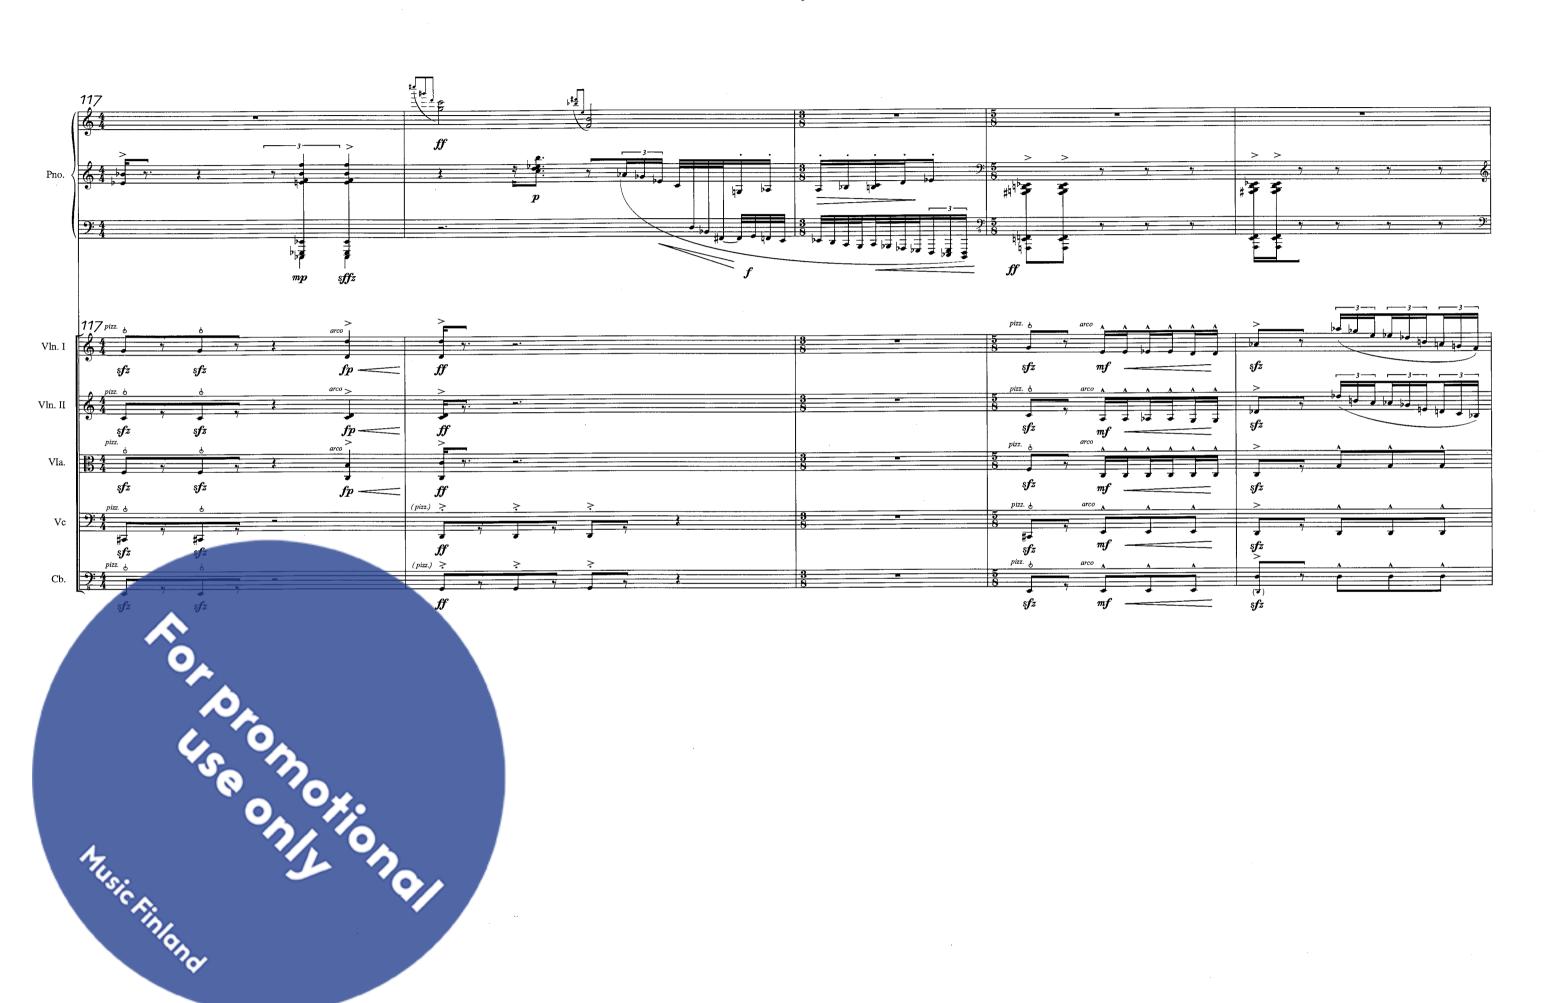

#### Breathe

for Piano and String Orchestra

A Auvinen 2005 = 54 = 54 Violin I Violin II Viola bass p Groon on the control of the c

Ausic finland

Music Finland

Music Findond