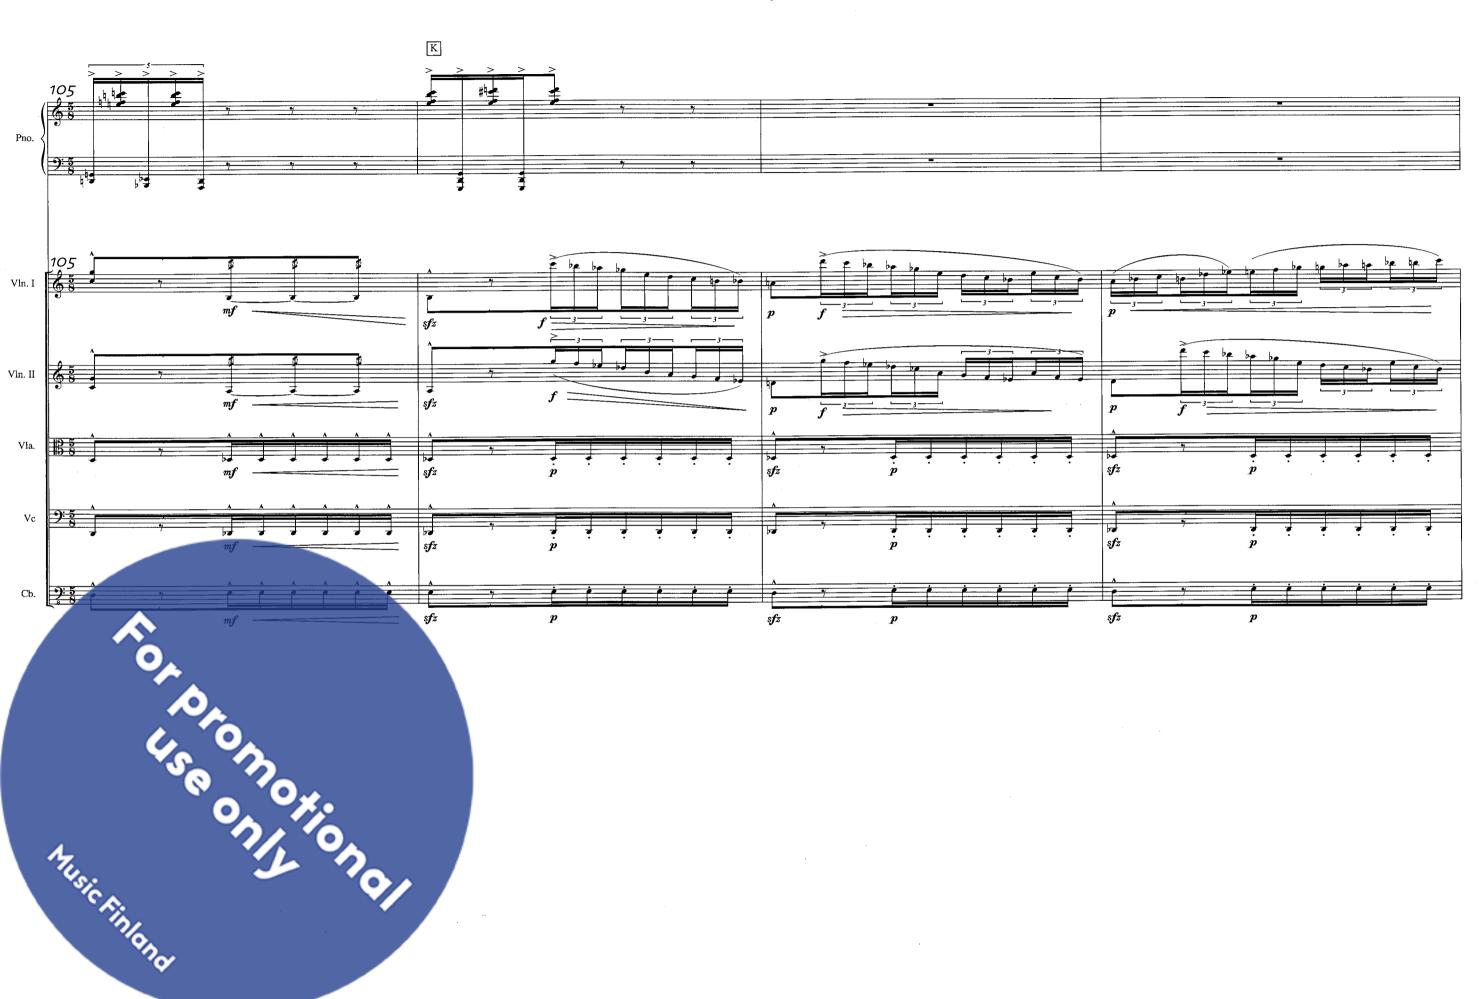

#### Breathe

for Piano and String Orchestra

A Auvinen 2005 = 54 = 54 Violin I Violin II Viola bass p Groon on the control of the c

Ausic finland

Music Finland

Music Findond