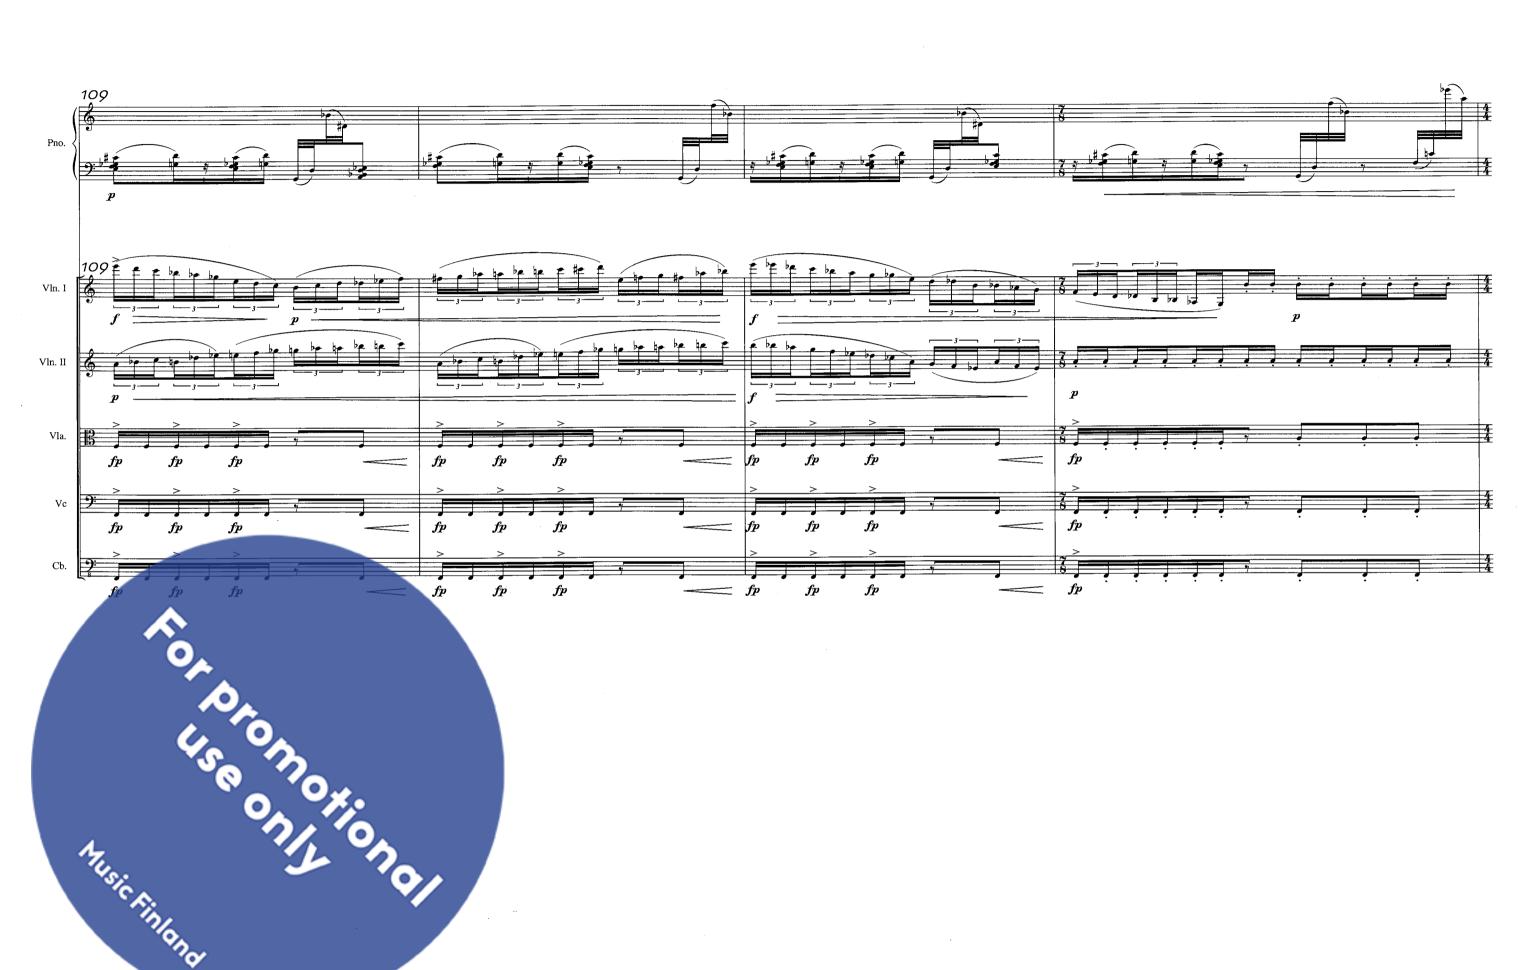

#### Breathe

for Piano and String Orchestra

A Auvinen 2005 = 54 = 54 Violin I Violin II Viola bass p Groon on the control of the c

Ausic finland

Music Finland

Music Findond