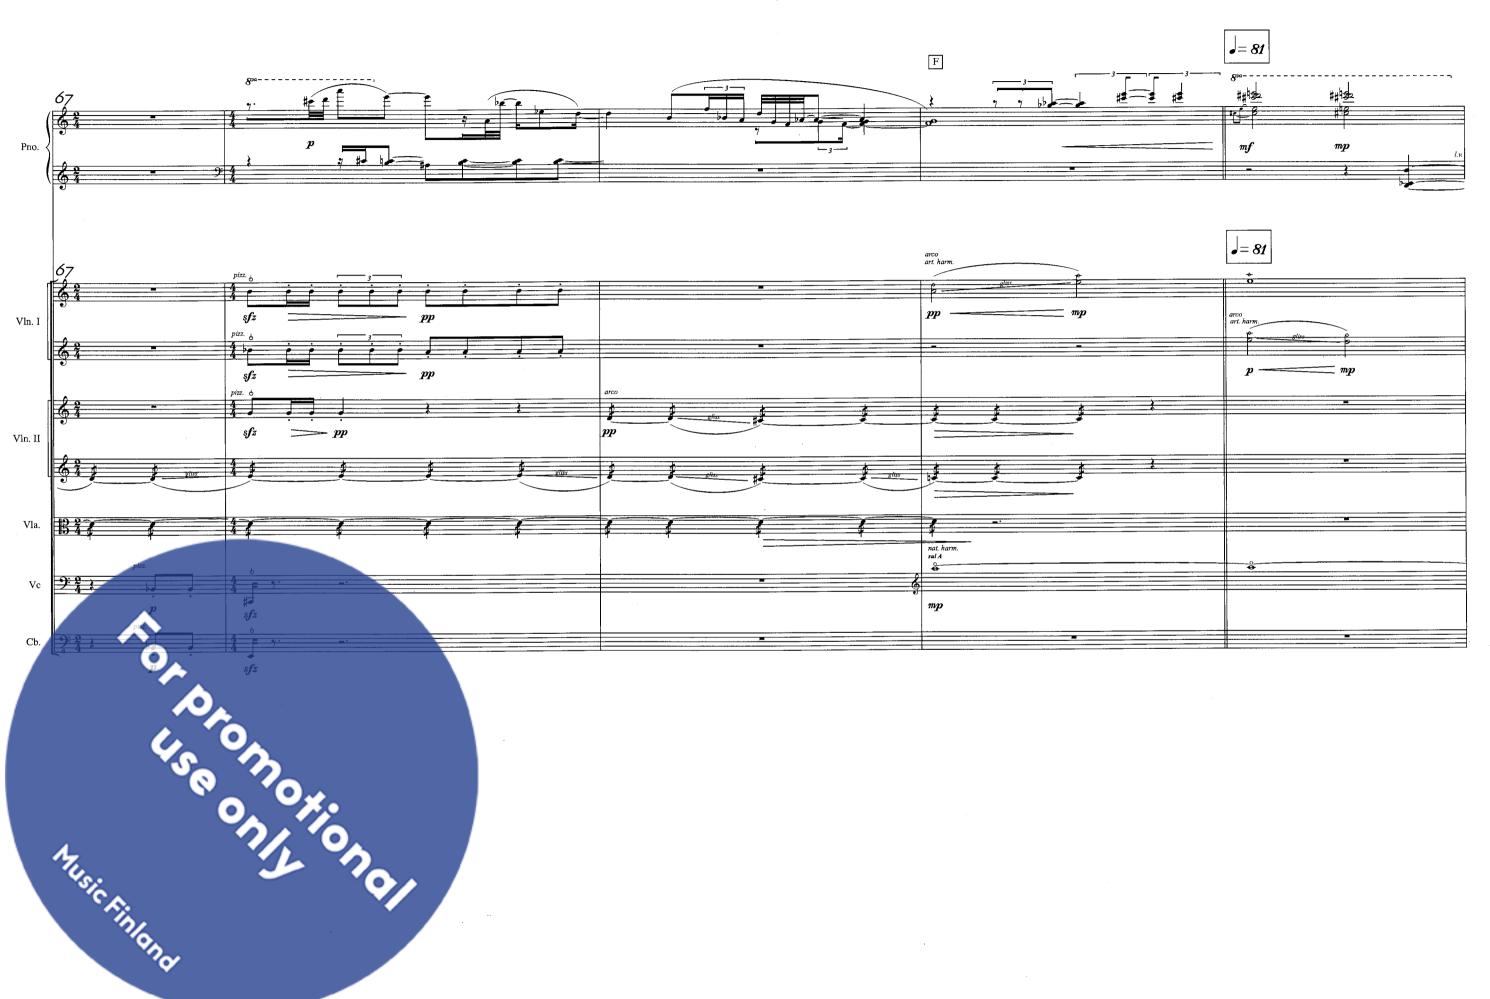

#### Breathe

for Piano and String Orchestra

A Auvinen 2005 = 54 = 54 Violin I Violin II Viola bass p Groon on the control of the c

Ausic finland

Music Finland

Music Findond