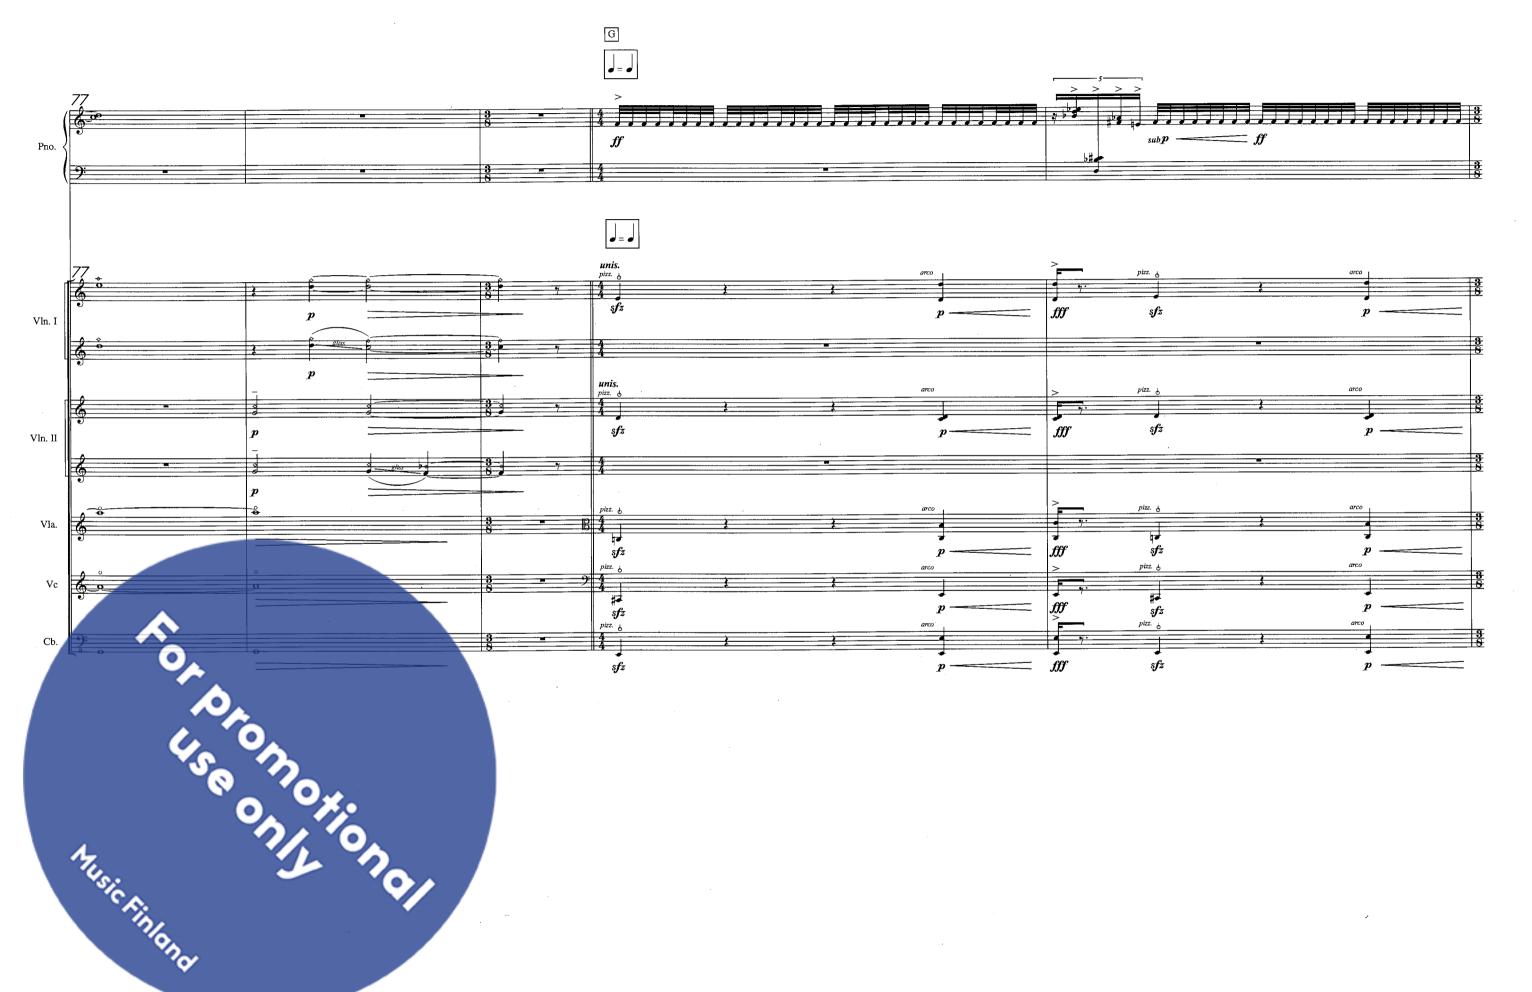

#### Breathe

for Piano and String Orchestra

A Auvinen 2005 = 54 = 54 Violin I Violin II Viola bass p Groon on the control of the c

Ausic finland

Music Finland

Music Findond