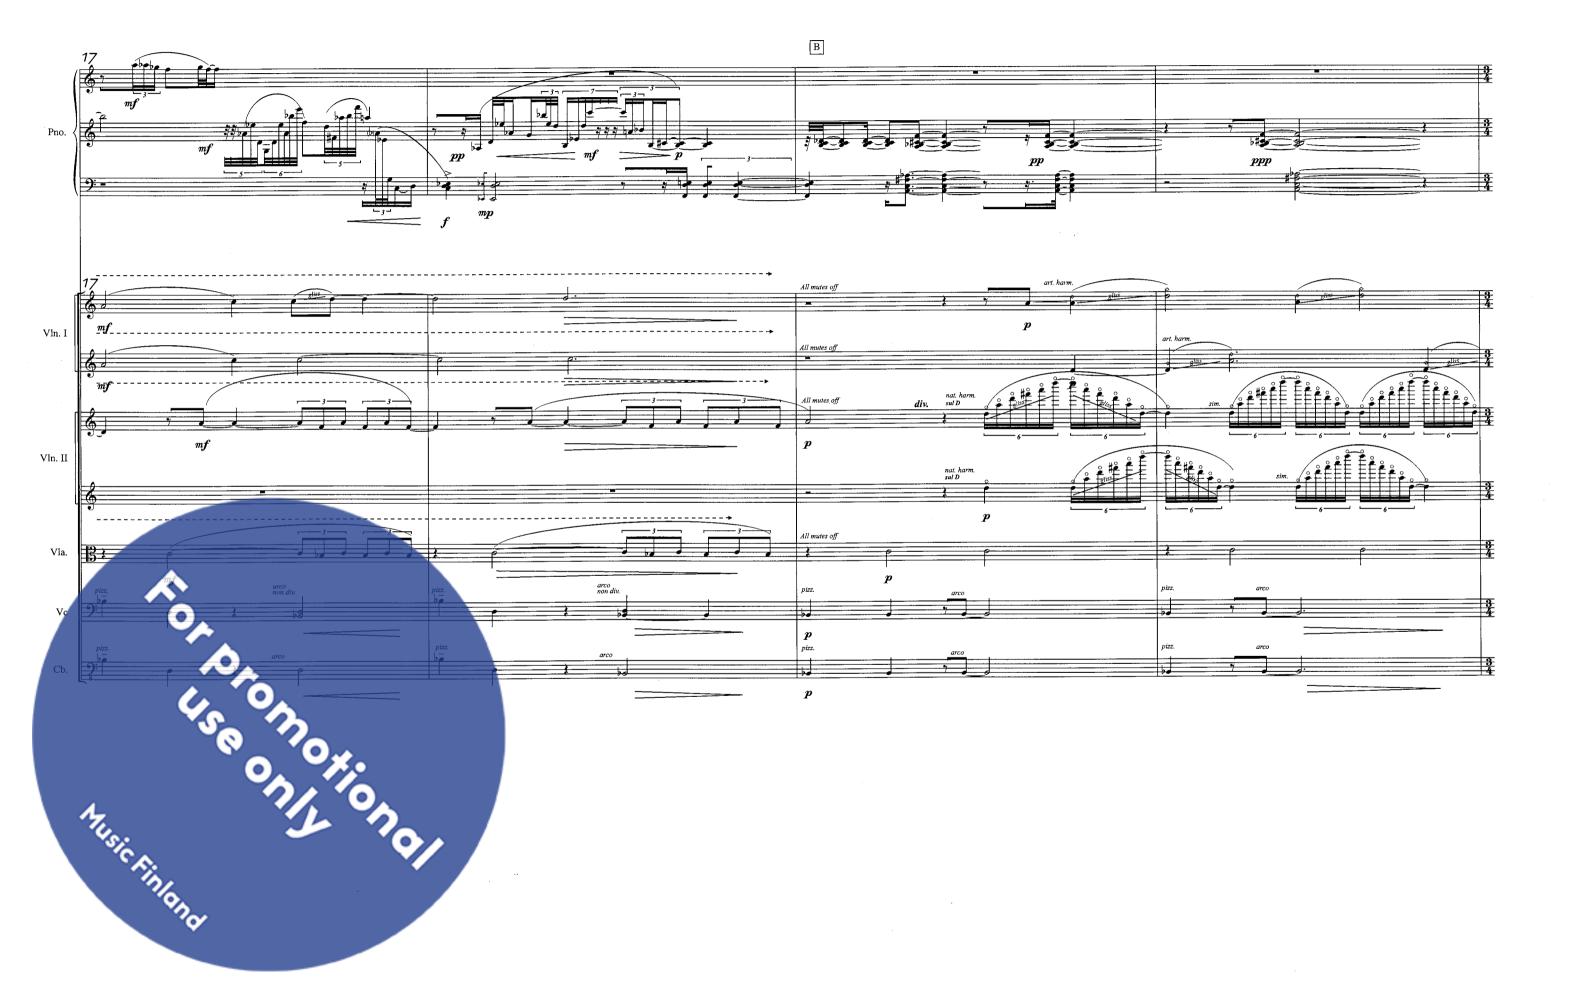

#### Breathe

for Piano and String Orchestra

A Auvinen 2005 = 54 = 54 Violin I Violin II Viola bass p Groon on the control of the c

Ausic finland

Music Finland

Music Findond