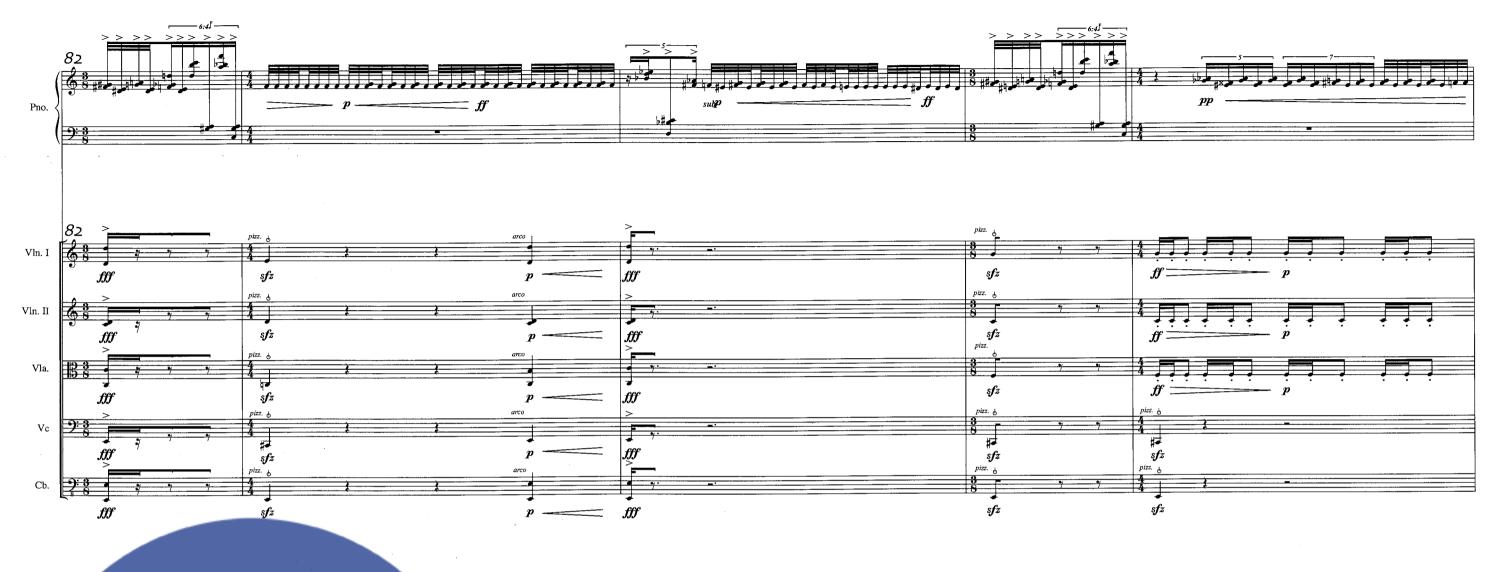

#### Breathe

for Piano and String Orchestra

A Auvinen 2005 = 54 = 54 Violin I Violin II Viola bass p Groon on the control of the c

Ausic finland

Music Finland

Music Findond