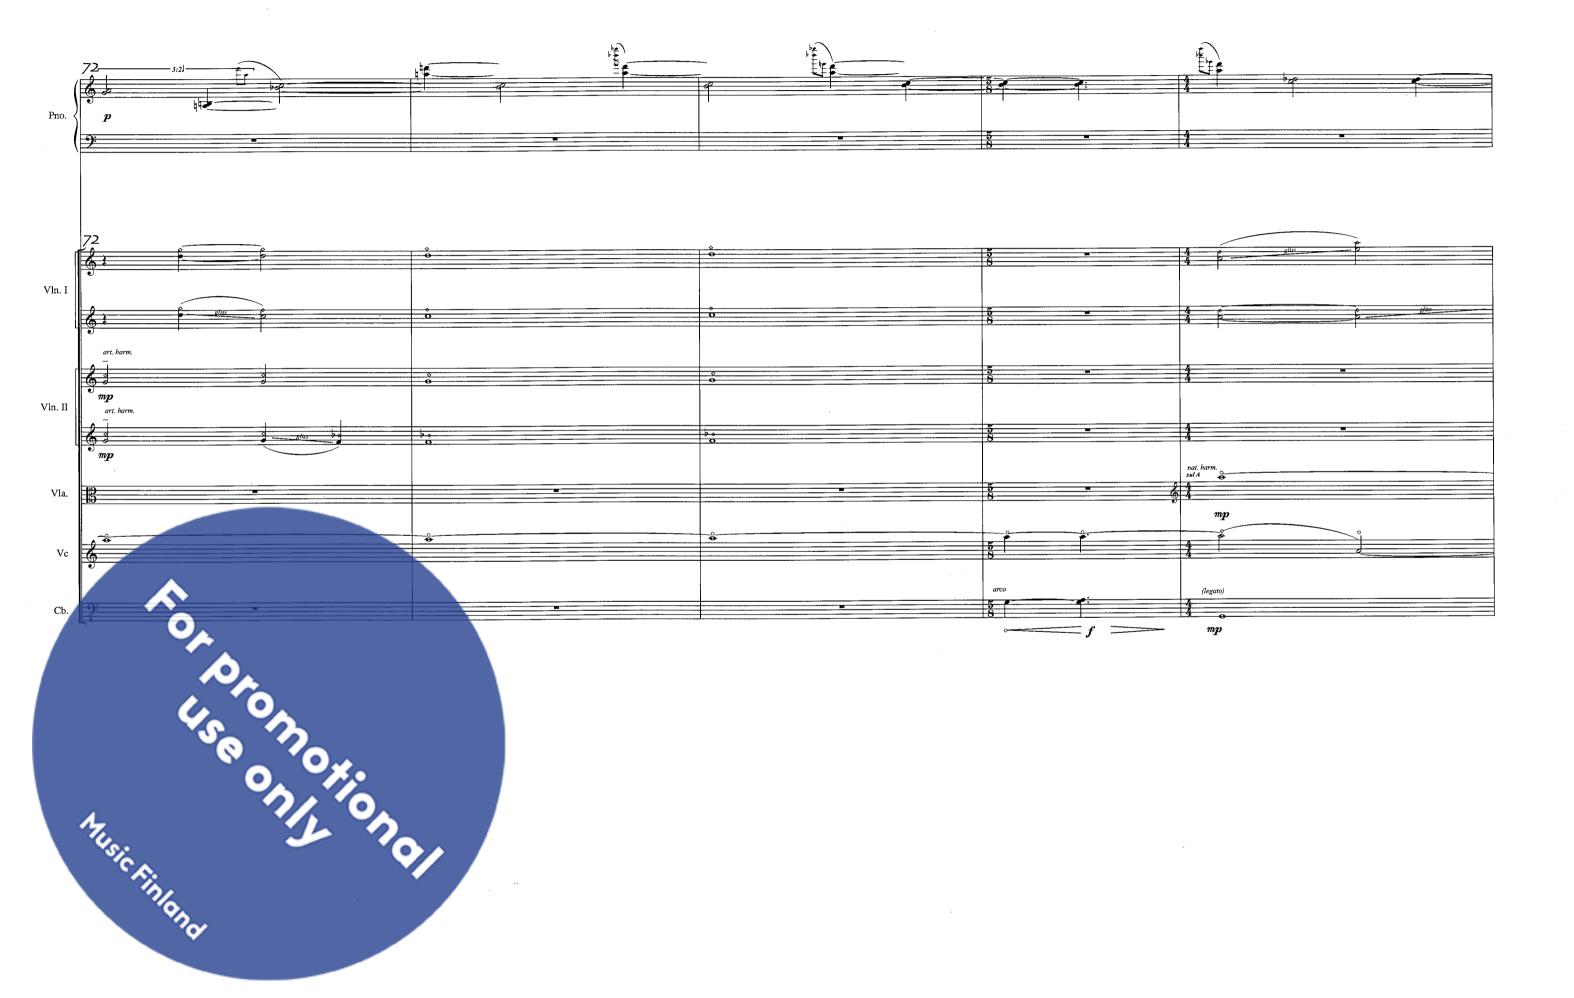

#### Breathe

for Piano and String Orchestra

A Auvinen 2005 = 54 = 54 Violin I Violin II Viola bass p Groon on the control of the c

Ausic finland

Music Finland

Music Findond