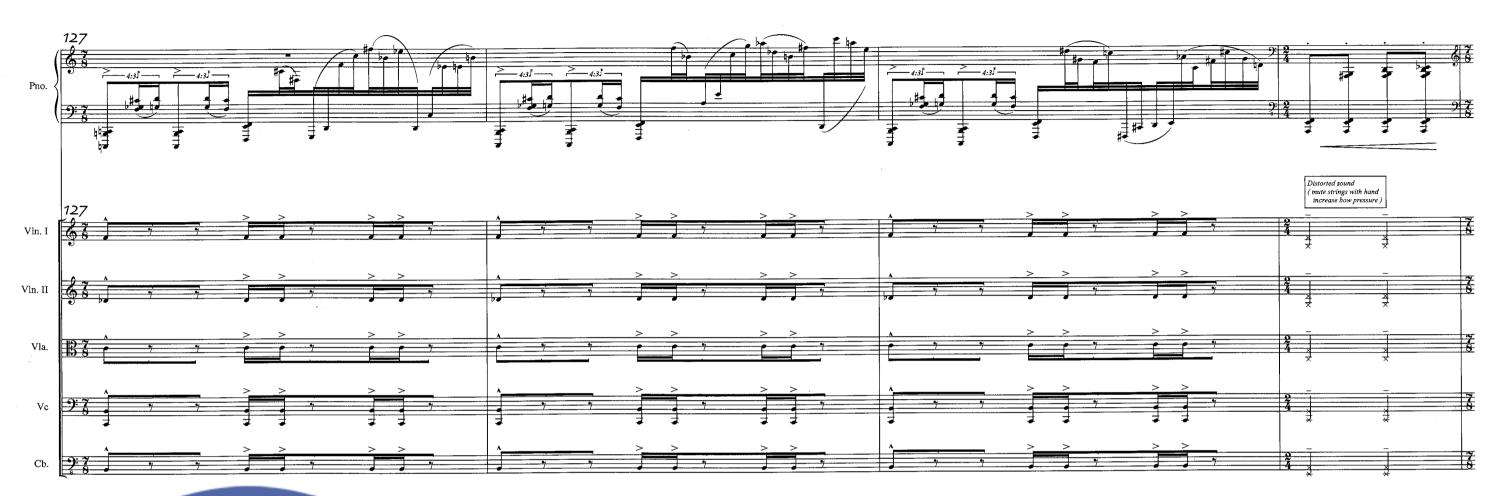

#### Breathe

for Piano and String Orchestra

A Auvinen 2005 = 54 = 54 Violin I Violin II Viola bass p Groon on the control of the c

Ausic finland

Music Finland

Music Findond