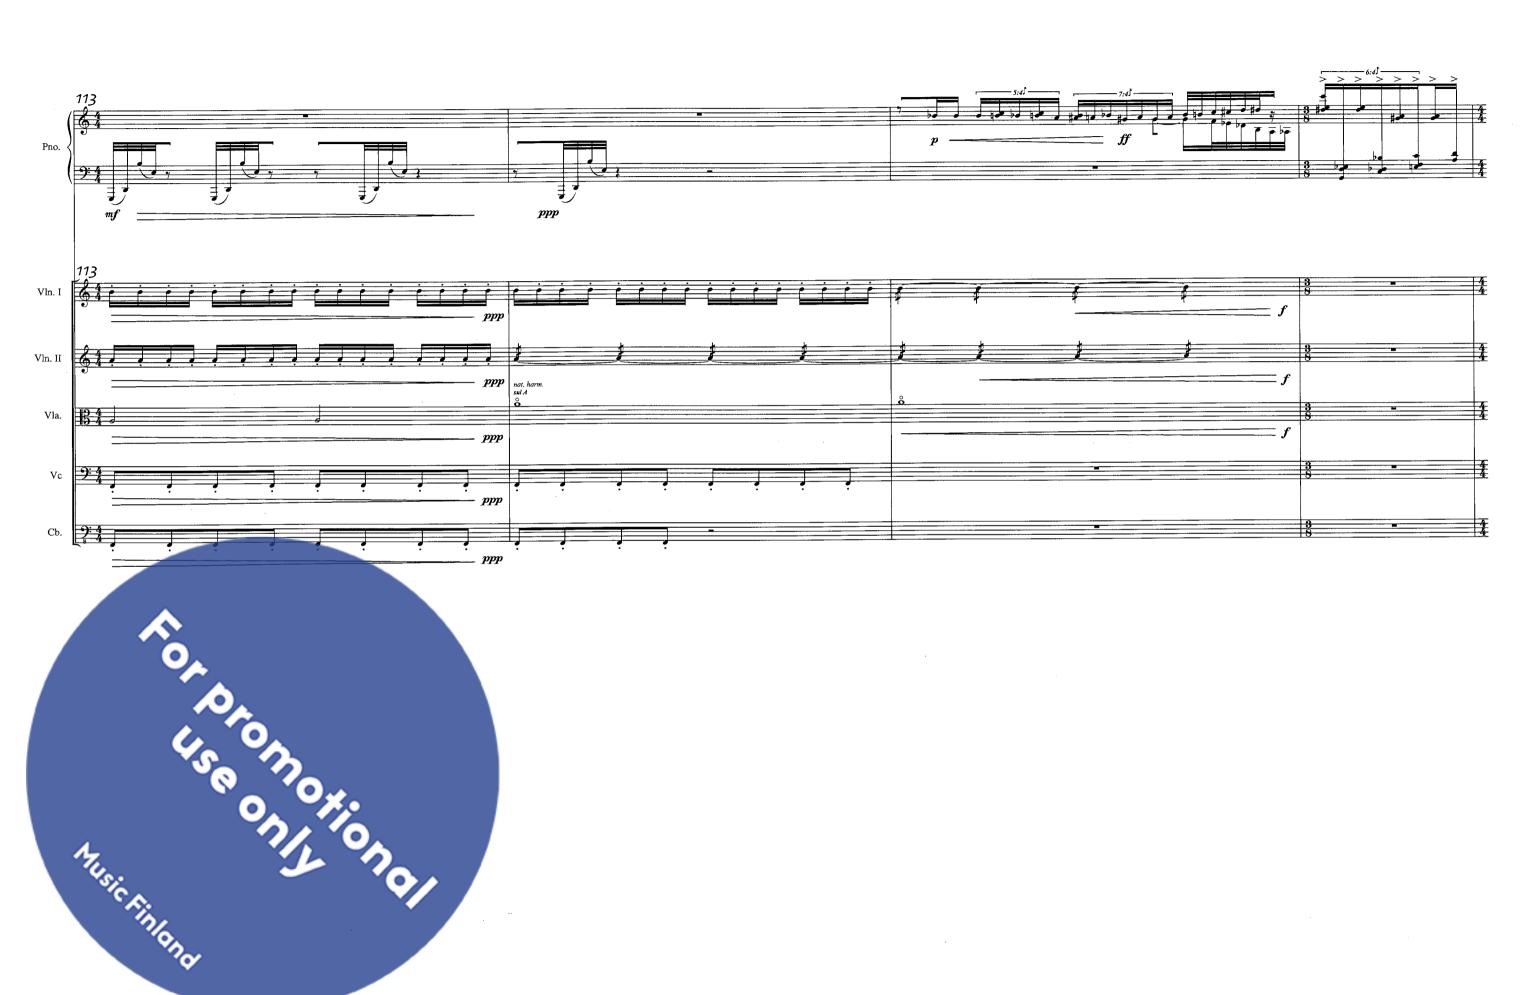

#### Breathe

for Piano and String Orchestra

A Auvinen 2005 = 54 = 54 Violin I Violin II Viola bass p Groon on the control of the c

Ausic finland

Music Finland

Music Findond