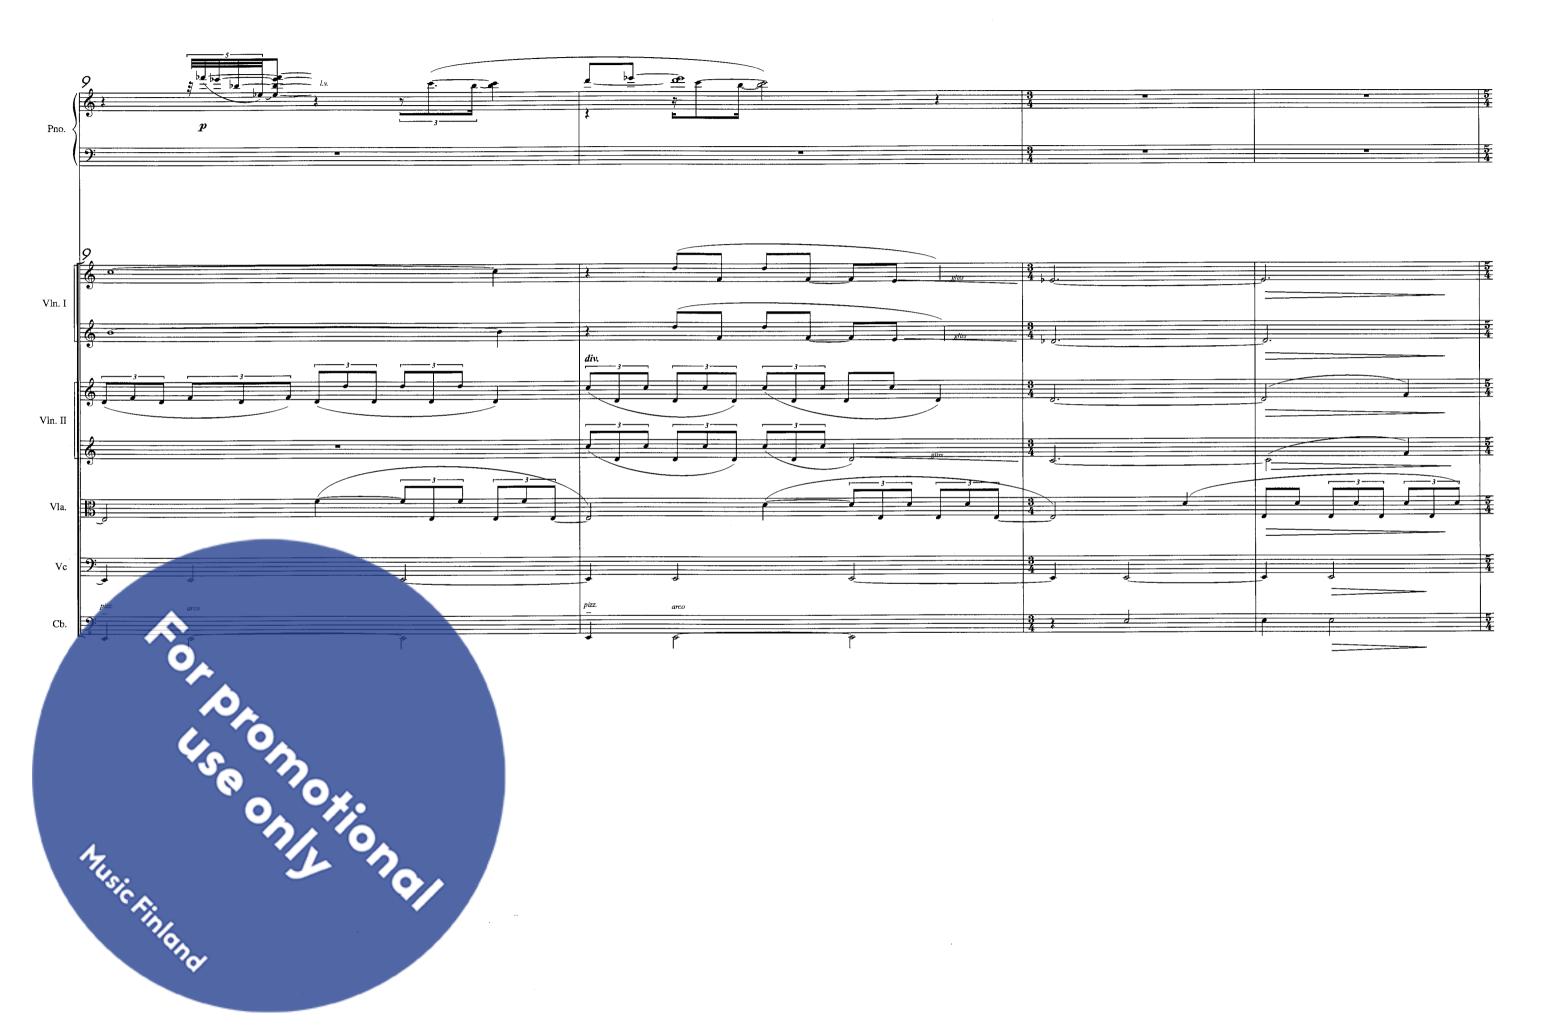

#### Breathe

for Piano and String Orchestra

A Auvinen 2005 = 54 = 54 Violin I Violin II Viola bass p Groon on the control of the c

Ausic finland

Music Finland

Music Findond