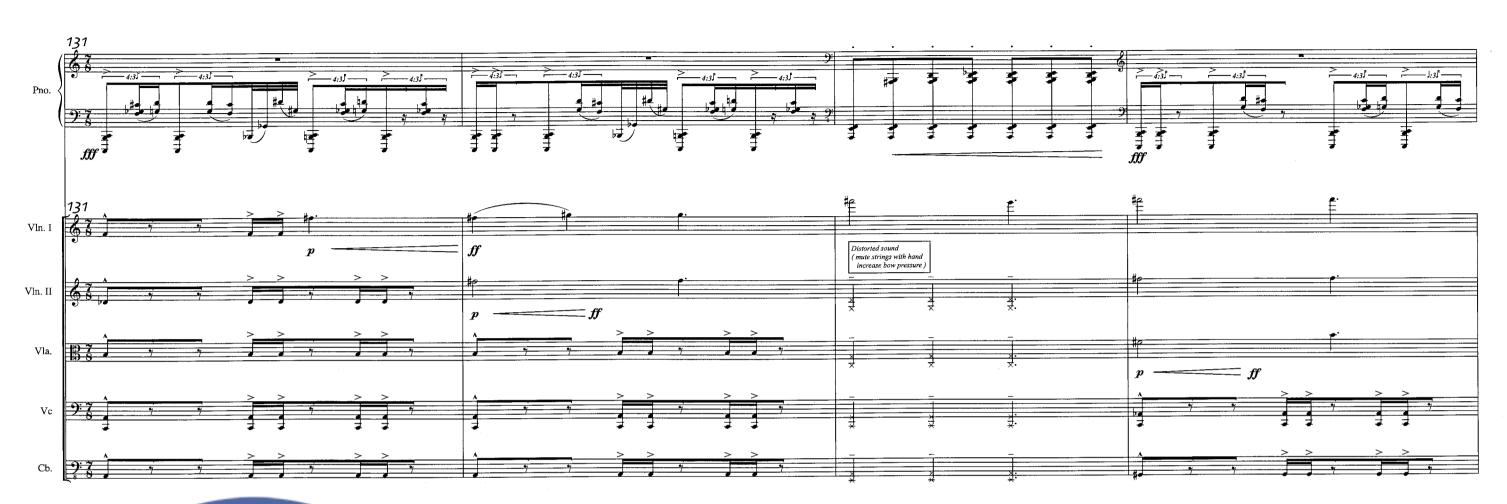

#### Breathe

for Piano and String Orchestra

A Auvinen 2005 = 54 = 54 Violin I Violin II Viola bass p Groon on the control of the c

Ausic finland

Music Finland

Music Findond