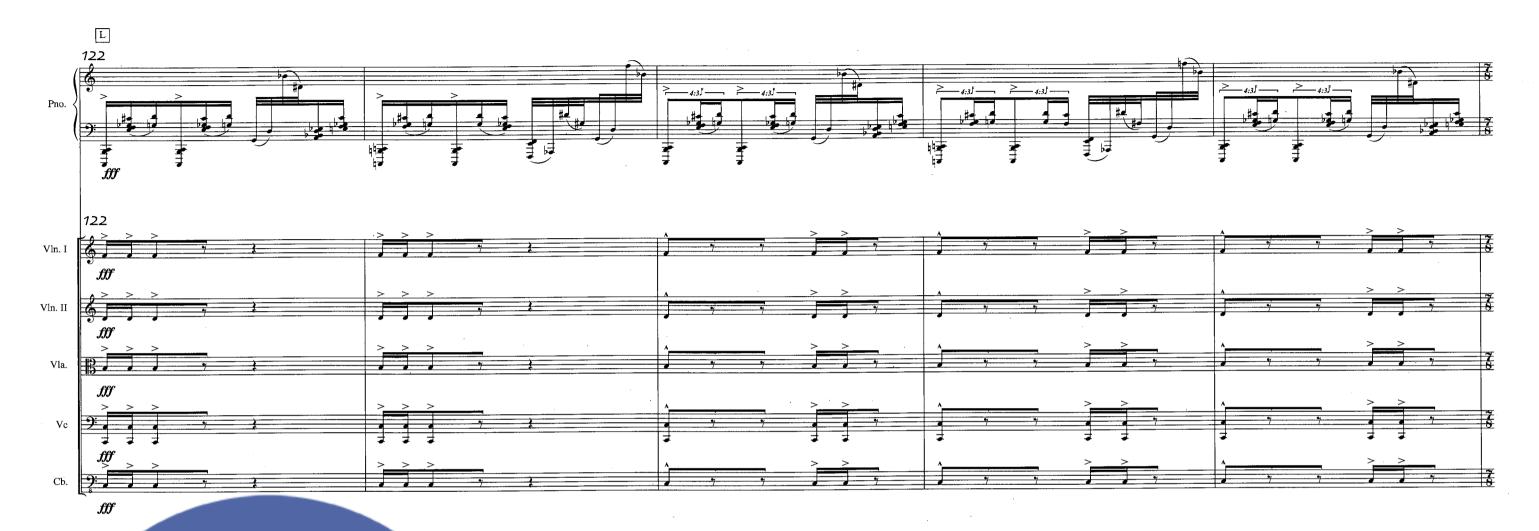

#### Breathe

for Piano and String Orchestra

A Auvinen 2005 = 54 = 54 Violin I Violin II Viola bass p Groon on the control of the c

Ausic finland

Music Finland

Music Findond