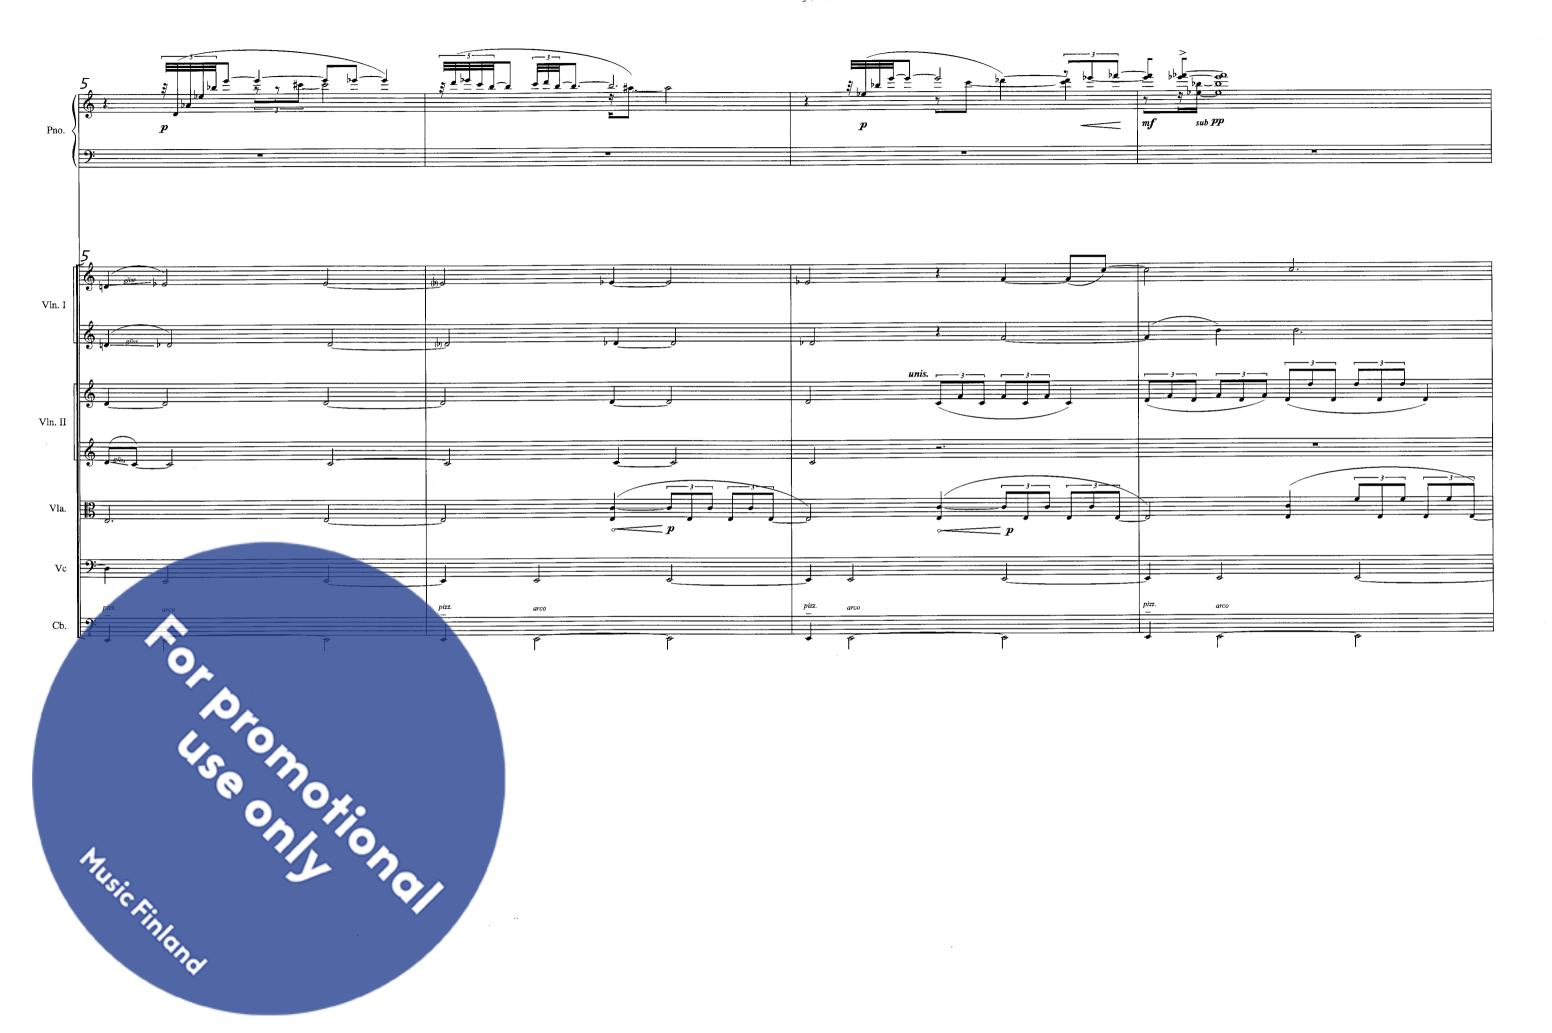

#### Breathe

for Piano and String Orchestra

A Auvinen 2005 = 54 = 54 Violin I Violin II Viola bass p Groon on the control of the c

Ausic finland

Music Finland

Music Findond