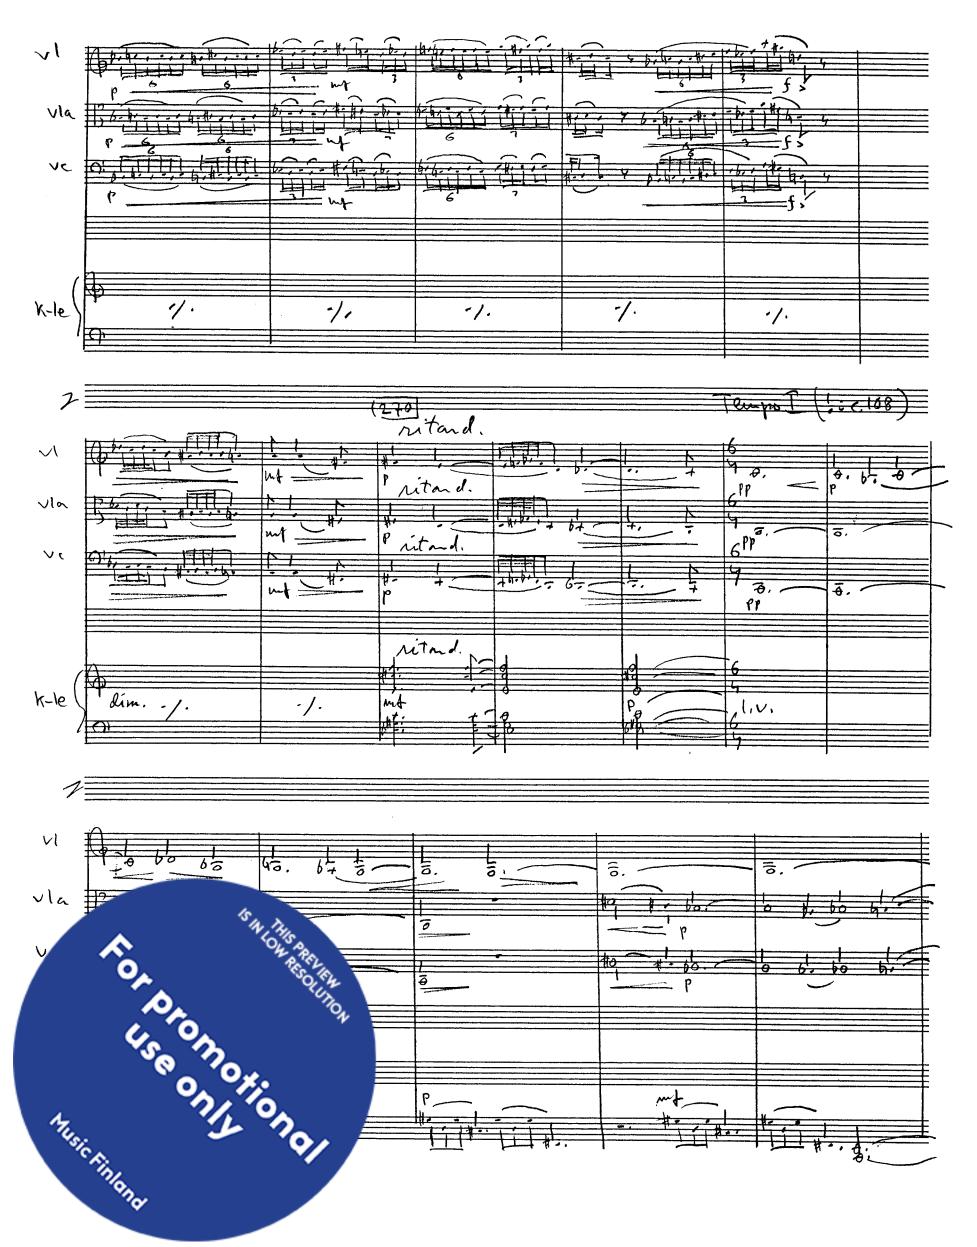

## Equivocations

for kantele, violin, viola and cello op. 55

1981

**Music Finland** 

|                                           | Helsinki Halsinki                  |
|-------------------------------------------|------------------------------------|
|                                           |                                    |
|                                           |                                    |
|                                           |                                    |
|                                           |                                    |
|                                           |                                    |
|                                           |                                    |
|                                           |                                    |
|                                           |                                    |
|                                           |                                    |
|                                           |                                    |
|                                           |                                    |
|                                           |                                    |
|                                           |                                    |
|                                           |                                    |
|                                           |                                    |
|                                           |                                    |
| -                                         |                                    |
|                                           |                                    |
|                                           |                                    |
|                                           |                                    |
|                                           |                                    |
|                                           |                                    |
|                                           |                                    |
|                                           |                                    |
|                                           |                                    |
|                                           |                                    |
|                                           |                                    |
|                                           |                                    |
|                                           |                                    |
|                                           |                                    |
|                                           |                                    |
|                                           |                                    |
|                                           |                                    |
|                                           |                                    |
|                                           | Pehr Henrik Wordgren (1981)        |
| SWITHIS PREMIEW COLUMN                    |                                    |
| W. THE                                    | EQUIVOCATIONS op. 53               |
| N ARE                                     | LIXOTVOCATIONS 69.53               |
| O ROTEL TO                                |                                    |
| O. Confe                                  | for Kantele violin viola and callo |
| * =                                       |                                    |
| 6 0 V                                     |                                    |
| 6 70                                      |                                    |
| 0, 7,                                     |                                    |
| 7/. 0                                     |                                    |
| TO POPONO HONO HONO HONO HONO HONO HONO H |                                    |
| V.C.A.                                    |                                    |
| 17/6                                      |                                    |
| 'no                                       |                                    |
|                                           |                                    |