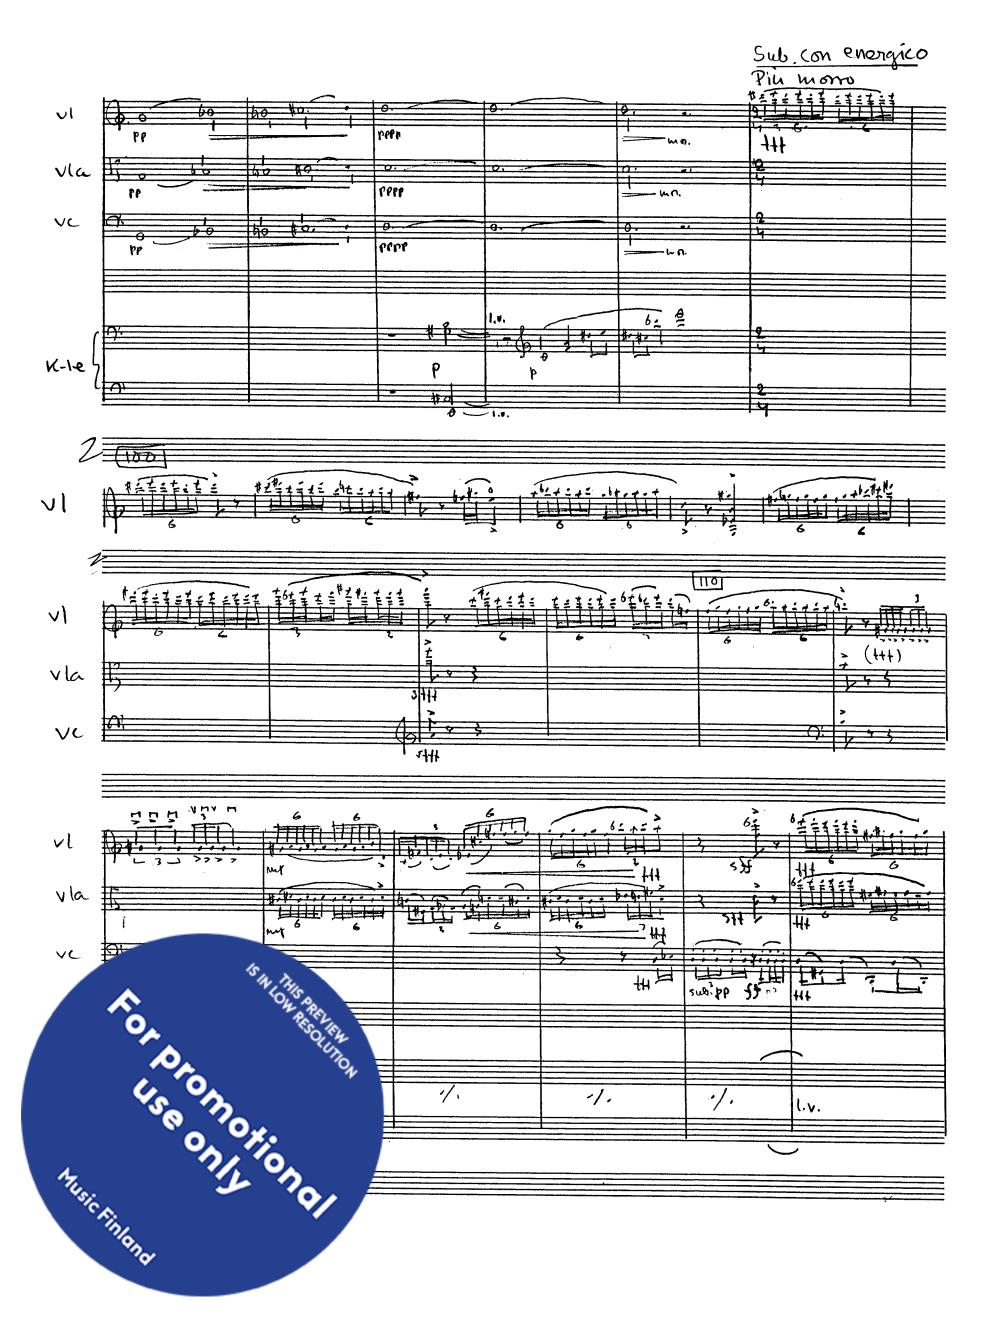

|                                    |
| 6 0 V                                     |                                    |
| 6 70                                      |                                    |
| 0, 7,                                     |                                    |
| 7/. 0                                     |                                    |
| TO POPONO HONO HONO HONO HONO HONO HONO H |                                    |
| V.C.A.                                    |                                    |
| 17/6                                      |                                    |
| 'no                                       |                                    |
|                                           |                                    |