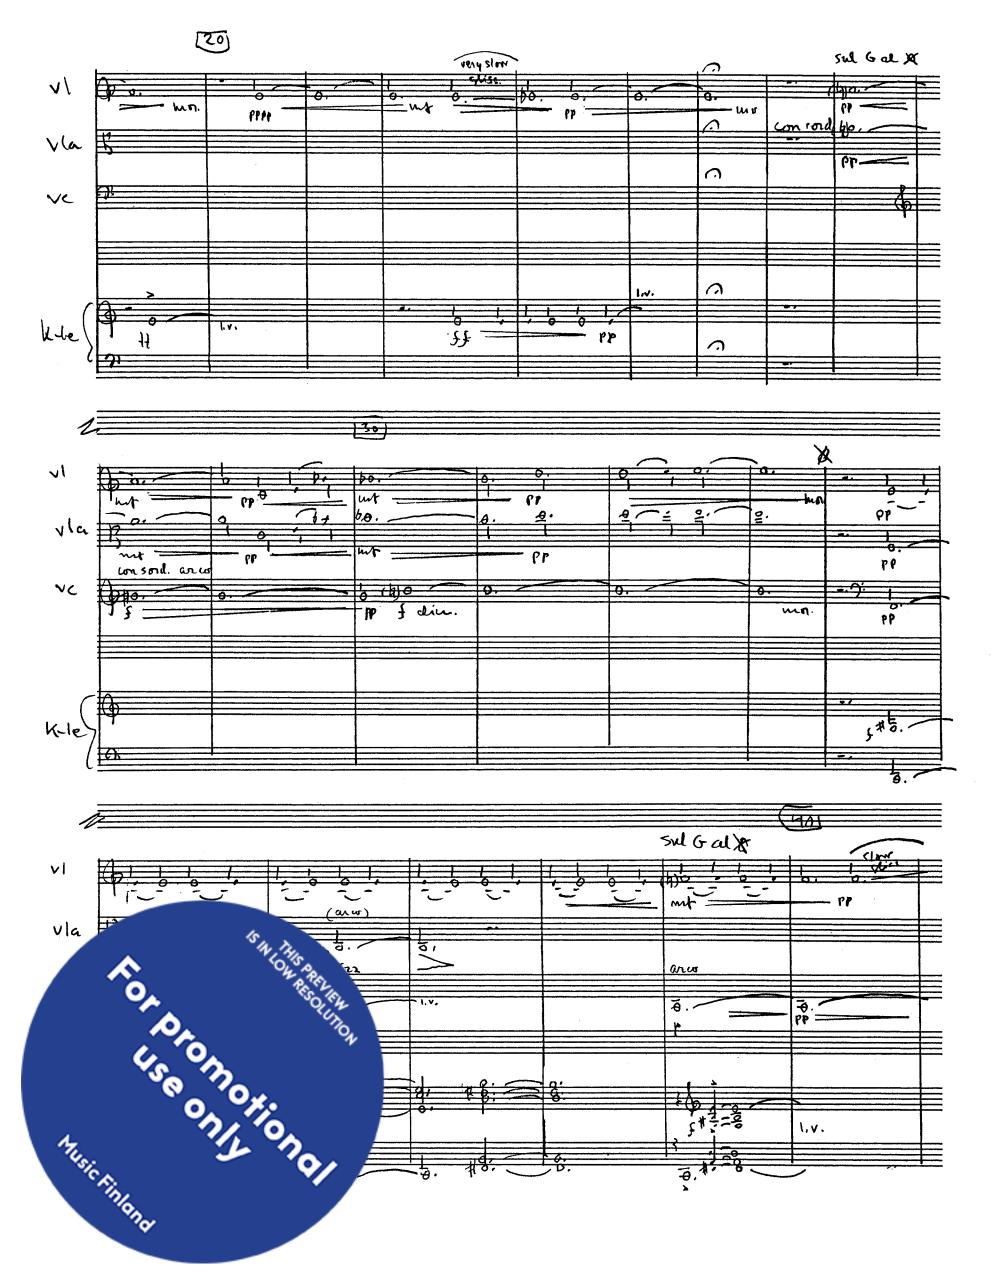

## Equivocations

for kantele, violin, viola and cello op. 55

1981

**Music Finland** 

|                                           | Helsinki Halsinki                  |
|-------------------------------------------|------------------------------------|
|                                           |                                    |
|                                           |                                    |
|                                           |                                    |
|                                           |                                    |
|                                           |                                    |
|                                           |                                    |
|                                           |                                    |
|                                           |                                    |
|                                           |                                    |
|                                           |                                    |
|                                           |                                    |
|                                           |                                    |
|                                           |                                    |
|                                           |                                    |
|                                           |                                    |
|                                           |                                    |
| -                                         |                                    |
|                                           |                                    |
|                                           |                                    |
|                                           |                                    |
|                                           |                                    |
|                                           |                                    |
|                                           |                                    |
|                                           |                                    |
|                                           |                                    |
|                                           |                                    |
|                                           |                                    |
|                                           |                                    |
|                                           |                                    |
|                                           |                                    |
|                                           |                                    |
|                                           |                                    |
|                                           |                                    |
|                                           |                                    |
|                                           | Pehr Henrik Wordgren (1981)        |
| SWITHIS PREMIEW COLUMN                    |                                    |
| W. THE                                    | EQUIVOCATIONS op. 53               |
| N ARE                                     | LIXOTVOCATIONS 69.53               |
| O ROTEL TO                                |                                    |
| O. Confe                                  | for Kantele violin viola and callo |
| * =                                       |                                    |
| 6 0 V                                     |                                    |
| 6 70                                      |                                    |
| 0, 7,                                     |                                    |
| 7/. 0                                     |                                    |
| TO POPONO HONO HONO HONO HONO HONO HONO H |                                    |
| V.C.A.                                    |                                    |
| 17/6                                      |                                    |
| 'no                                       |                                    |
|                                           |                                    |