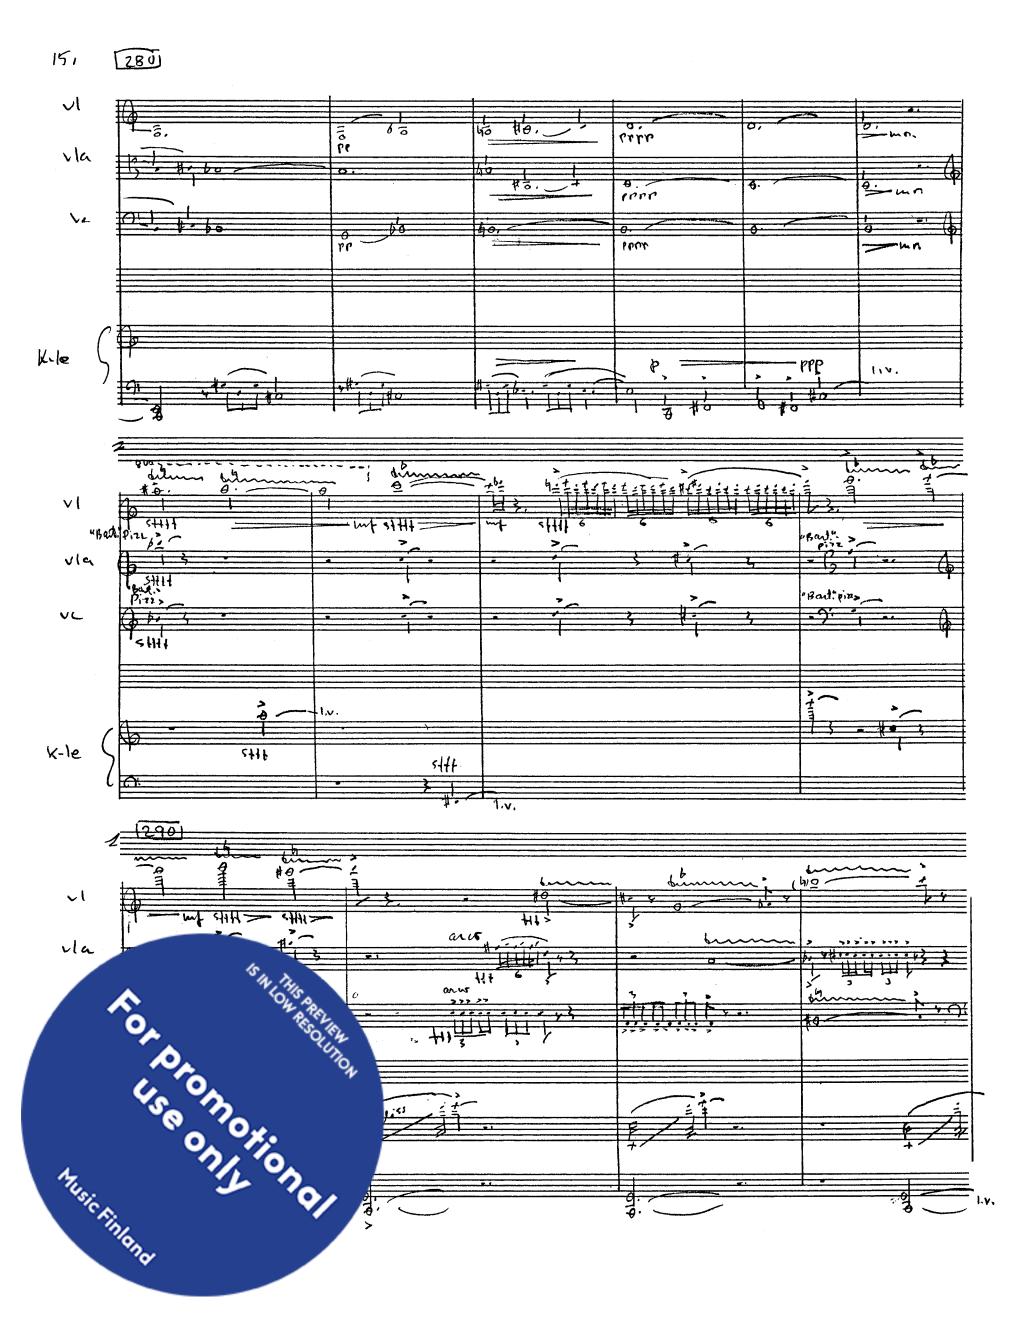

## Equivocations

for kantele, violin, viola and cello op. 55

1981

**Music Finland** 

|                                           | Helsinki Halsinki                  |
|-------------------------------------------|------------------------------------|
|                                           |                                    |
|                                           |                                    |
|                                           |                                    |
|                                           |                                    |
|                                           |                                    |
|                                           |                                    |
|                                           |                                    |
|                                           |                                    |
|                                           |                                    |
|                                           |                                    |
|                                           |                                    |
|                                           |                                    |
|                                           |                                    |
|                                           |                                    |
|                                           |                                    |
|                                           |                                    |
| -                                         |                                    |
|                                           |                                    |
|                                           |                                    |
|                                           |                                    |
|                                           |                                    |
|                                           |                                    |
|                                           |                                    |
|                                           |                                    |
|                                           |                                    |
|                                           |                                    |
|                                           |                                    |
|                                           |                                    |
|                                           |                                    |
|                                           |                                    |
|                                           |                                    |
|                                           |                                    |
|                                           |                                    |
|                                           |                                    |
|                                           | Pehr Henrik Wordgren (1981)        |
| SWITHIS PREMIEW COLUMN                    |                                    |
| W. THE                                    | EQUIVOCATIONS op. 53               |
| N ARE                                     | LIXOTVOCATIONS 69.53               |
| O ROTEL TO                                |                                    |
| O. Confe                                  | for Kantele violin viola and callo |
| * =                                       |                                    |
| 6 0 V                                     |                                    |
| 6 70                                      |                                    |
| 0, 7,                                     |                                    |
| 7/. 0                                     |                                    |
| TO POPONO HONO HONO HONO HONO HONO HONO H |                                    |
| V.C.A.                                    |                                    |
| 17/6                                      |                                    |
| 'no                                       |                                    |
|                                           |                                    |