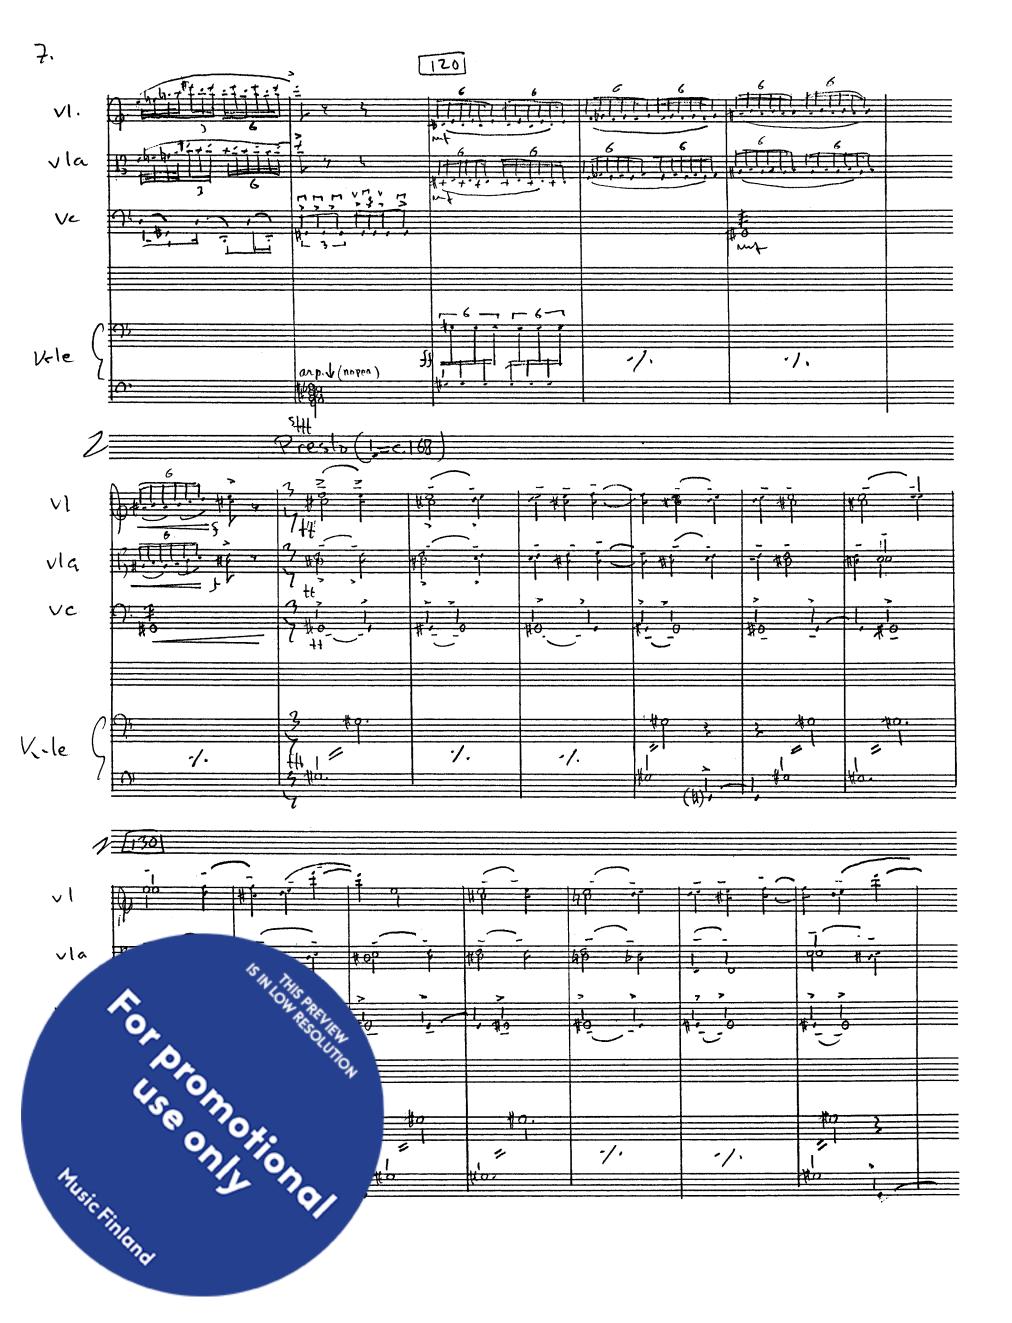

|                                    |
| 6 0 V                                     |                                    |
| 6 70                                      |                                    |
| 0, 7,                                     |                                    |
| 7/. 0                                     |                                    |
| TO POPONO HONO HONO HONO HONO HONO HONO H |                                    |
| V.C.A.                                    |                                    |
| 17/6                                      |                                    |
| 'no                                       |                                    |
|                                           |                                    |