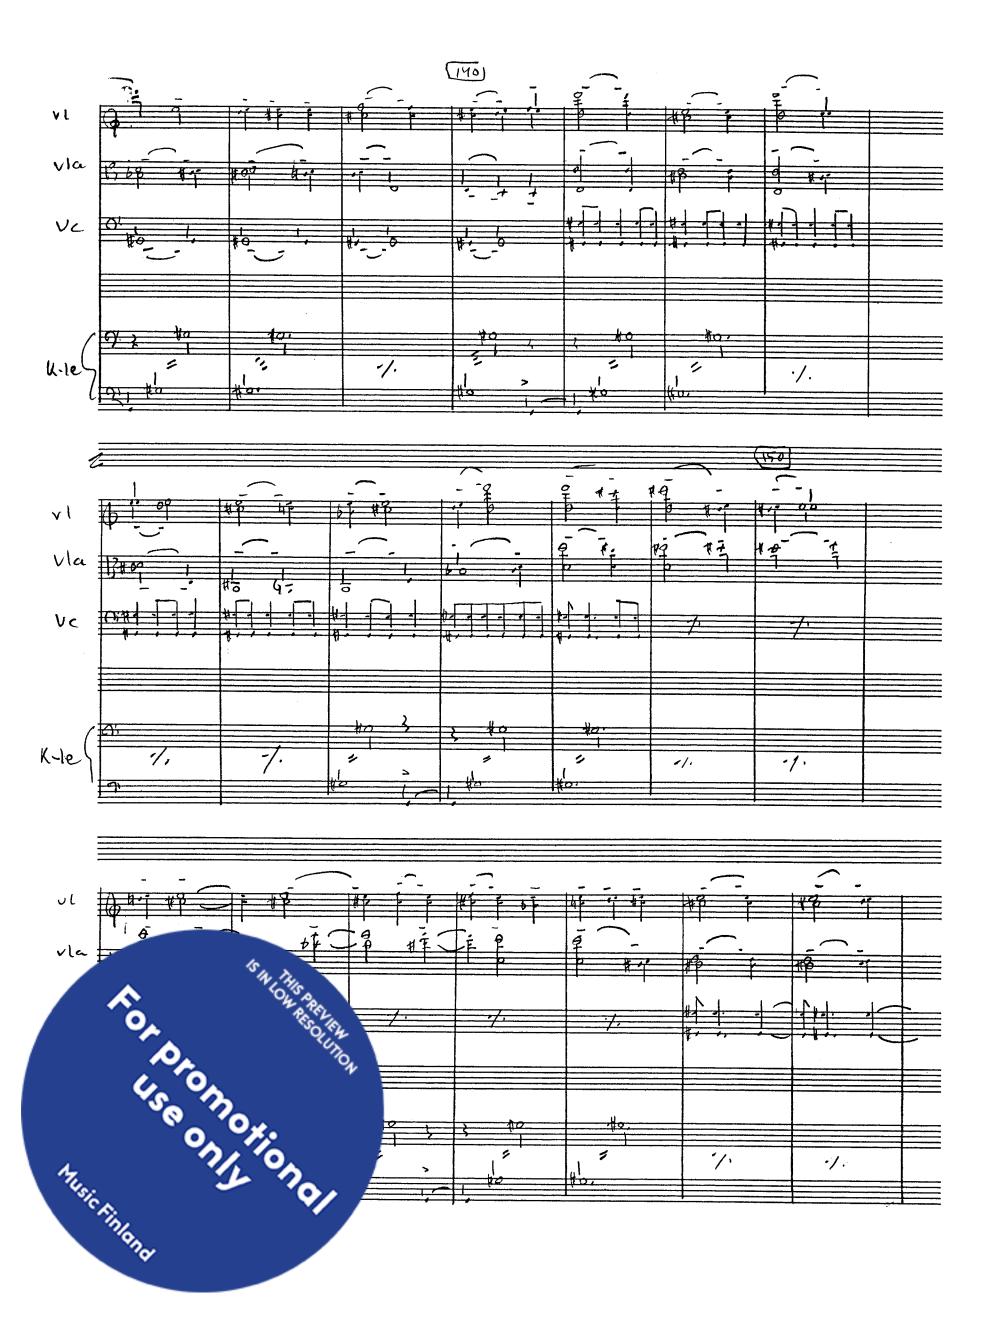

|                                    |
| 6 0 V                                     |                                    |
| 6 70                                      |                                    |
| 0, 7,                                     |                                    |
| 7/. 0                                     |                                    |
| TO POPONO HONO HONO HONO HONO HONO HONO H |                                    |
| V.C.A.                                    |                                    |
| 17/6                                      |                                    |
| 'no                                       |                                    |
|                                           |                                    |