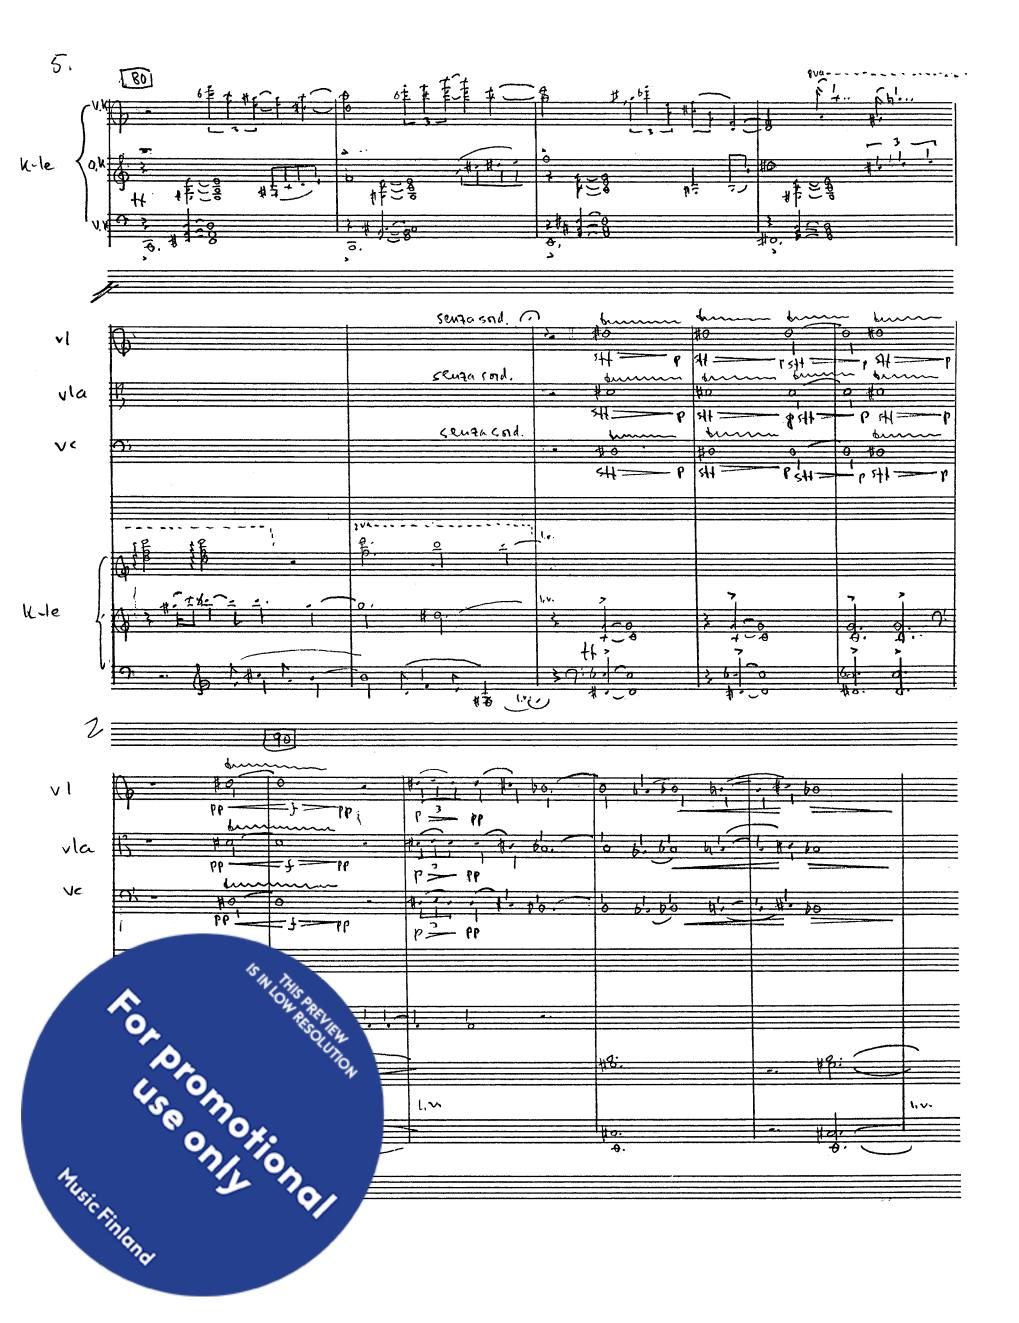

|                                    |
| 6 0 V                                     |                                    |
| 6 70                                      |                                    |
| 0, 7,                                     |                                    |
| 7/. 0                                     |                                    |
| TO POPONO HONO HONO HONO HONO HONO HONO H |                                    |
| V.C.A.                                    |                                    |
| 17/6                                      |                                    |
| 'no                                       |                                    |
|                                           |                                    |