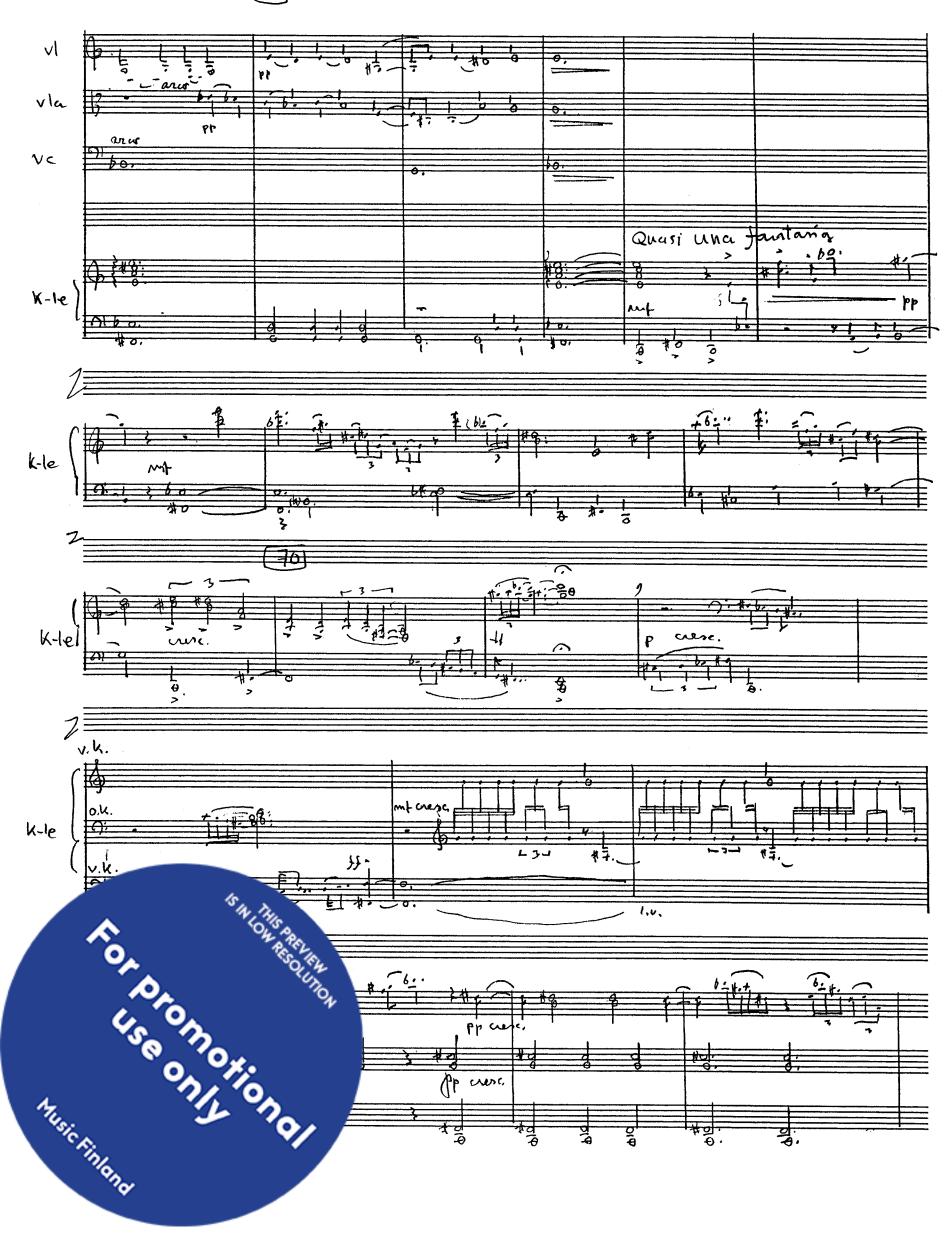

## Equivocations

for kantele, violin, viola and cello op. 55

1981

**Music Finland** 

|                                           | Helsinki Halsinki                  |
|-------------------------------------------|------------------------------------|
|                                           |                                    |
|                                           |                                    |
|                                           |                                    |
|                                           |                                    |
|                                           |                                    |
|                                           |                                    |
|                                           |                                    |
|                                           |                                    |
|                                           |                                    |
|                                           |                                    |
|                                           |                                    |
|                                           |                                    |
|                                           |                                    |
|                                           |                                    |
|                                           |                                    |
|                                           |                                    |
| -                                         |                                    |
|                                           |                                    |
|                                           |                                    |
|                                           |                                    |
|                                           |                                    |
|                                           |                                    |
|                                           |                                    |
|                                           |                                    |
|                                           |                                    |
|                                           |                                    |
|                                           |                                    |
|                                           |                                    |
|                                           |                                    |
|                                           |                                    |
|                                           |                                    |
|                                           |                                    |
|                                           |                                    |
|                                           |                                    |
|                                           | Pehr Henrik Wordgren (1981)        |
| SWITHIS PREMIEW COLUMN                    |                                    |
| W. THE                                    | EQUIVOCATIONS op. 53               |
| N ARE                                     | LIXOTVOCATIONS 69.53               |
| O ROTEL TO                                |                                    |
| O. Confe                                  | for Kantele violin viola and callo |
| * =                                       |                                    |
| 6 0 V                                     |                                    |
| 6 70                                      |                                    |
| 0, 7,                                     |                                    |
| 7/. 0                                     |                                    |
| TO POPONO HONO HONO HONO HONO HONO HONO H |                                    |
| V.C.A.                                    |                                    |
| 17/6                                      |                                    |
| 'no                                       |                                    |
|                                           |                                    |