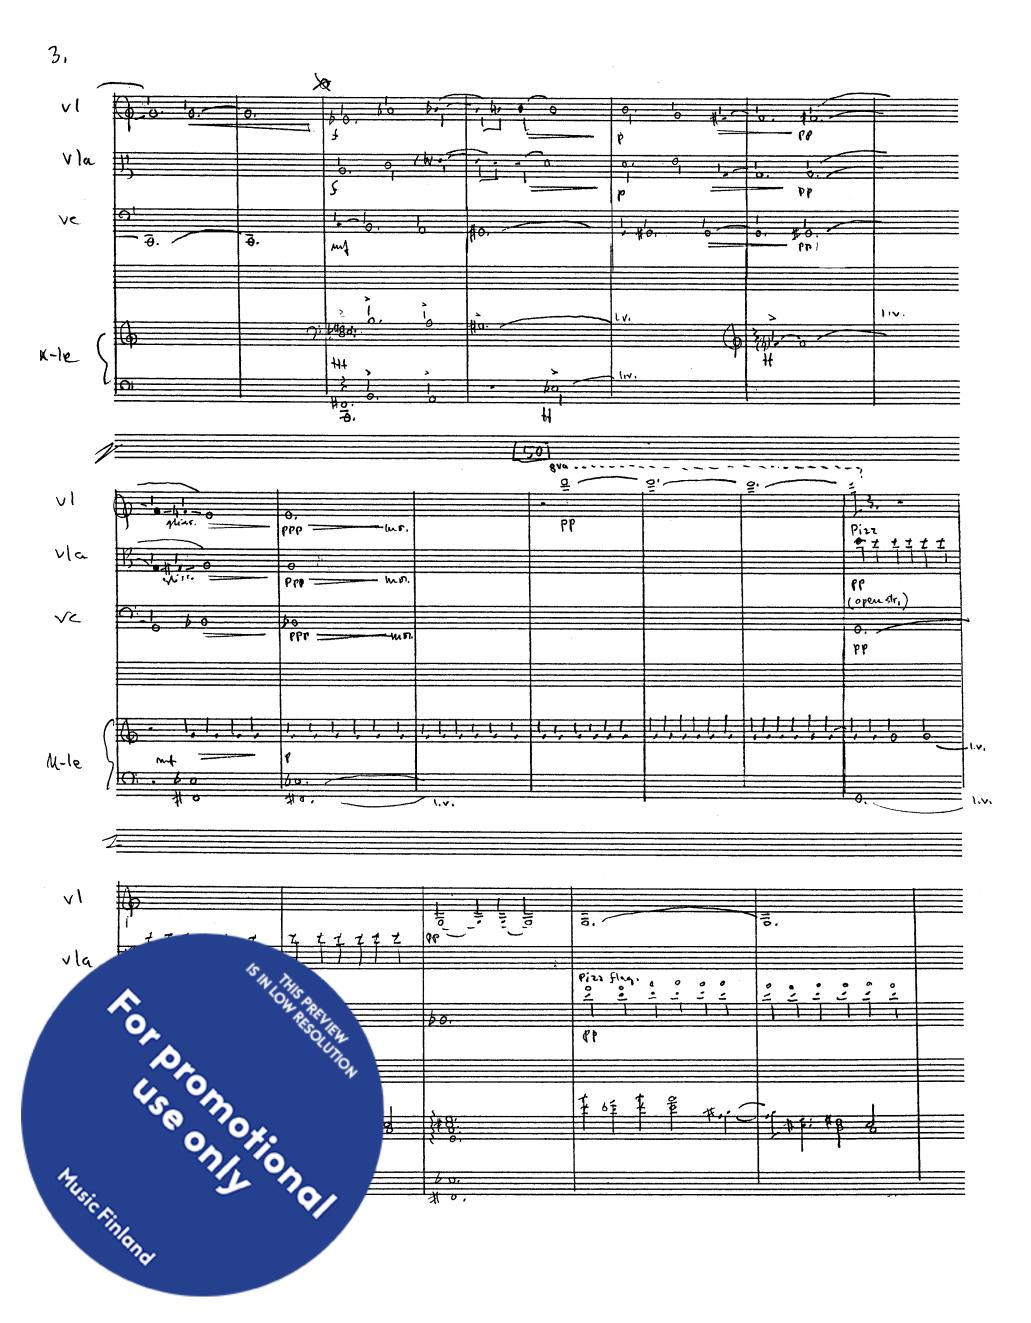

## Equivocations

for kantele, violin, viola and cello op. 55

1981

**Music Finland** 

|                                           | Helsinki Halsinki                  |
|-------------------------------------------|------------------------------------|
|                                           |                                    |
|                                           |                                    |
|                                           |                                    |
|                                           |                                    |
|                                           |                                    |
|                                           |                                    |
|                                           |                                    |
|                                           |                                    |
|                                           |                                    |
|                                           |                                    |
|                                           |                                    |
|                                           |                                    |
|                                           |                                    |
|                                           |                                    |
|                                           |                                    |
|                                           |                                    |
| -                                         |                                    |
|                                           |                                    |
|                                           |                                    |
|                                           |                                    |
|                                           |                                    |
|                                           |                                    |
|                                           |                                    |
|                                           |                                    |
|                                           |                                    |
|                                           |                                    |
|                                           |                                    |
|                                           |                                    |
|                                           |                                    |
|                                           |                                    |
|                                           |                                    |
|                                           |                                    |
|                                           |                                    |
|                                           |                                    |
|                                           | Pehr Henrik Wordgren (1981)        |
| SWITHIS PREMIEW COLUMN                    |                                    |
| W. THE                                    | EQUIVOCATIONS op. 53               |
| N ARE                                     | LIXOTVOCATIONS 69.53               |
| O ROTEL TO                                |                                    |
| O. Confe                                  | for Kantele violin viola and callo |
| * =                                       |                                    |
| 6 0 V                                     |                                    |
| 6 70                                      |                                    |
| 0, 7,                                     |                                    |
| 7/. 0                                     |                                    |
| TO POPONO HONO HONO HONO HONO HONO HONO H |                                    |
| V.C.A.                                    |                                    |
| 17/6                                      |                                    |
| 'no                                       |                                    |
|                                           |                                    |