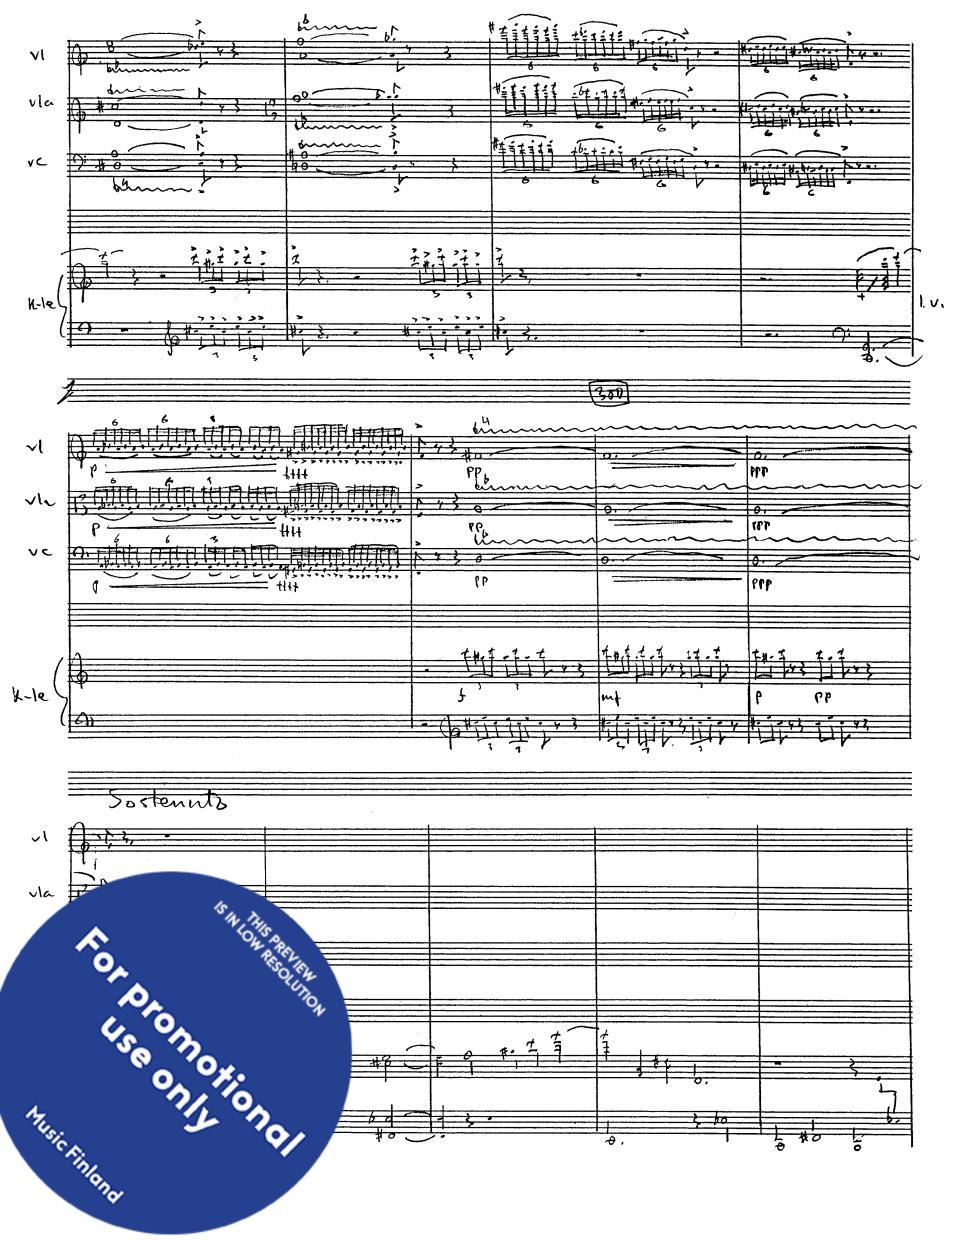

## Equivocations

for kantele, violin, viola and cello op. 55

1981

**Music Finland** 

|                                           | Helsinki Halsinki                  |
|-------------------------------------------|------------------------------------|
|                                           |                                    |
|                                           |                                    |
|                                           |                                    |
|                                           |                                    |
|                                           |                                    |
|                                           |                                    |
|                                           |                                    |
|                                           |                                    |
|                                           |                                    |
|                                           |                                    |
|                                           |                                    |
|                                           |                                    |
|                                           |                                    |
|                                           |                                    |
|                                           |                                    |
|                                           |                                    |
| -                                         |                                    |
|                                           |                                    |
|                                           |                                    |
|                                           |                                    |
|                                           |                                    |
|                                           |                                    |
|                                           |                                    |
|                                           |                                    |
|                                           |                                    |
|                                           |                                    |
|                                           |                                    |
|                                           |                                    |
|                                           |                                    |
|                                           |                                    |
|                                           |                                    |
|                                           |                                    |
|                                           |                                    |
|                                           |                                    |
|                                           | Pehr Henrik Wordgren (1981)        |
| SWITHIS PREMIEW COLUMN                    |                                    |
| W. THE                                    | EQUIVOCATIONS op. 53               |
| N ARE                                     | LIXOTVOCATIONS 69.53               |
| O ROTEL TO                                |                                    |
| O. Confe                                  | for Kantele violin viola and callo |
| * =                                       |                                    |
| 6 0 V                                     |                                    |
| 6 70                                      |                                    |
| 0, 7,                                     |                                    |
| 7/. 0                                     |                                    |
| TO POPONO HONO HONO HONO HONO HONO HONO H |                                    |
| V.C.A.                                    |                                    |
| 17/6                                      |                                    |
| 'no                                       |                                    |
|                                           |                                    |