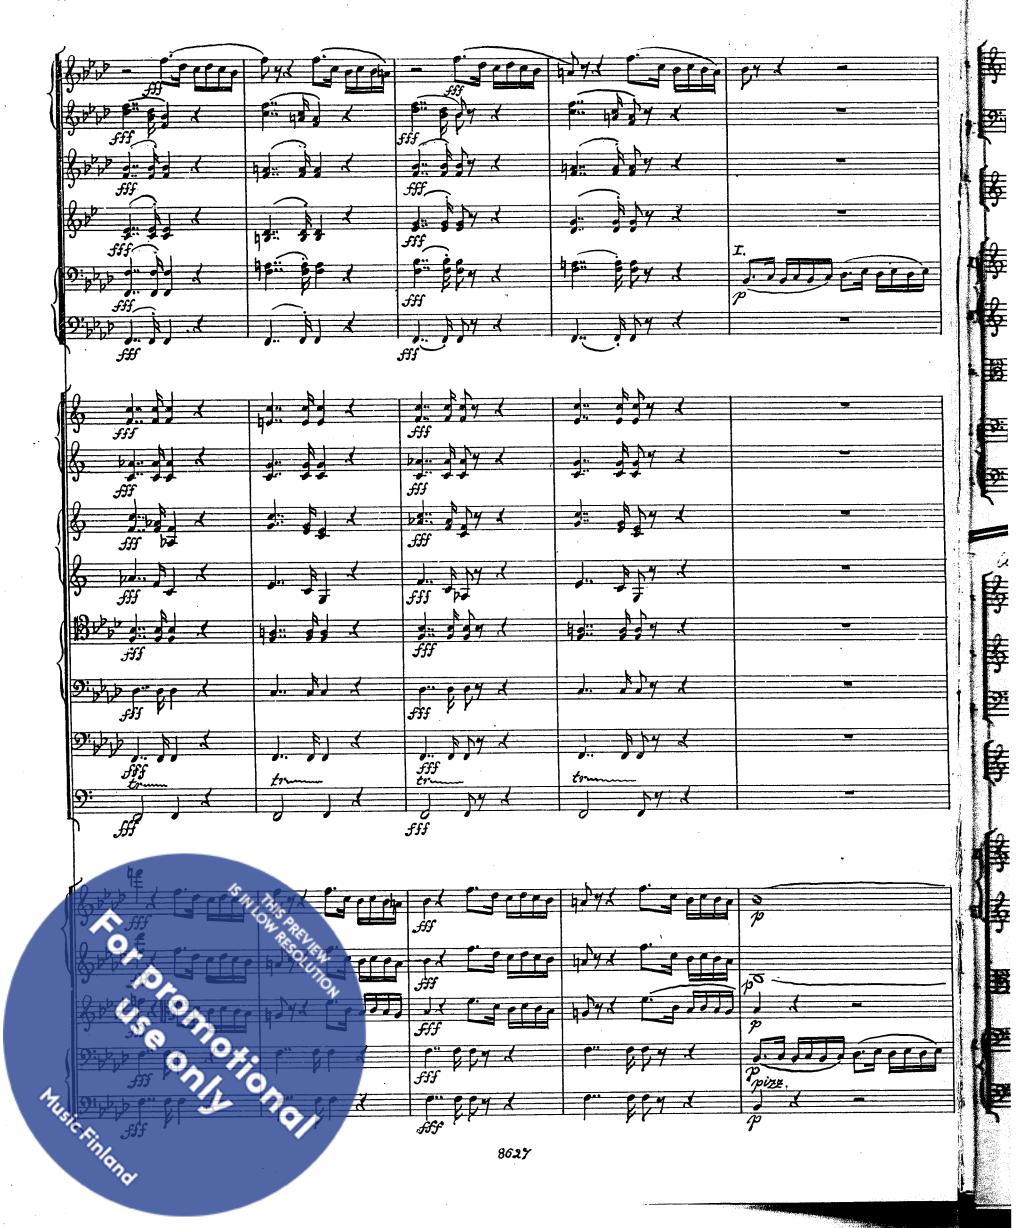

### SYMPHONIE Nº1.

(F moll.)

I.

Hofmeister, Leipzig.

8627

Aufführungsrecht vorbehalten. Drotts d'execution réservés.

目

E