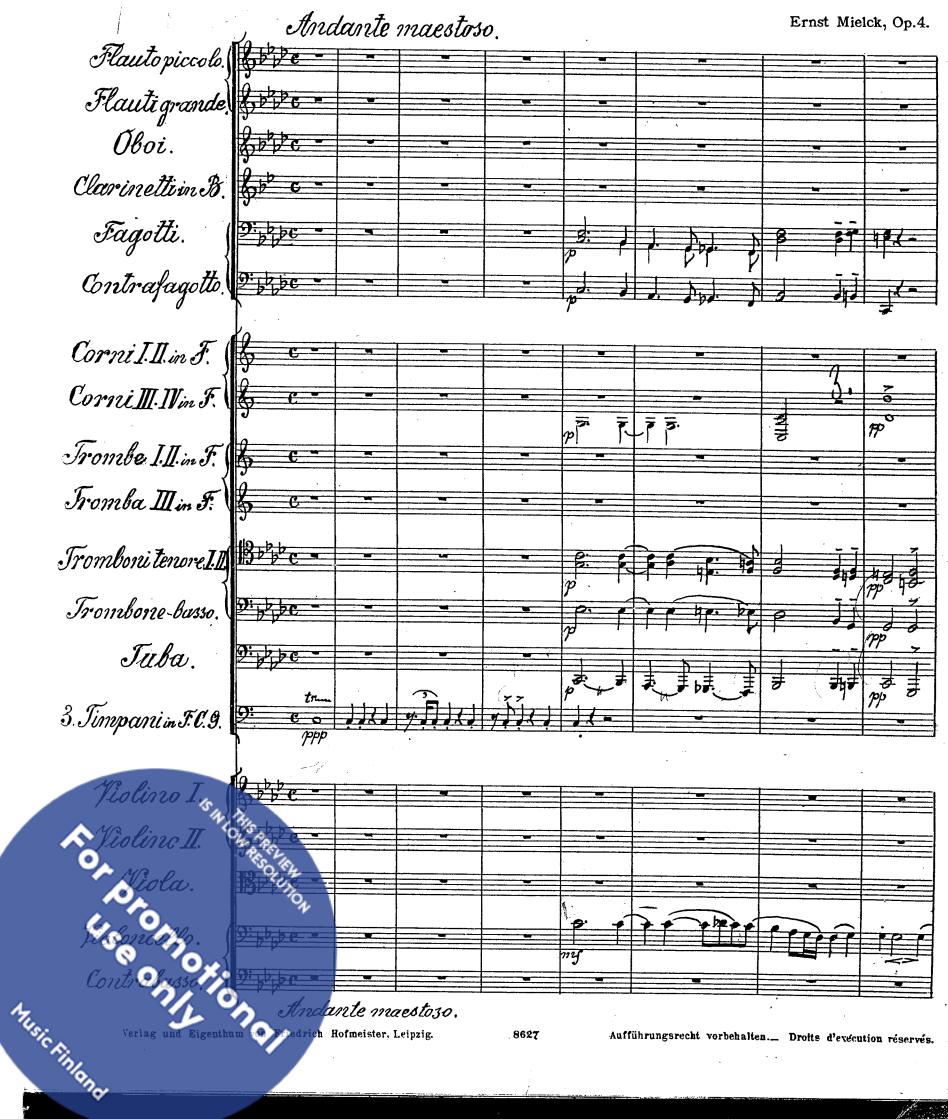

### SYMPHONIE Nº1.

(F moll.)

I.

Hofmeister, Leipzig.

8627

Aufführungsrecht vorbehalten. Drotts d'execution réservés.

目

E