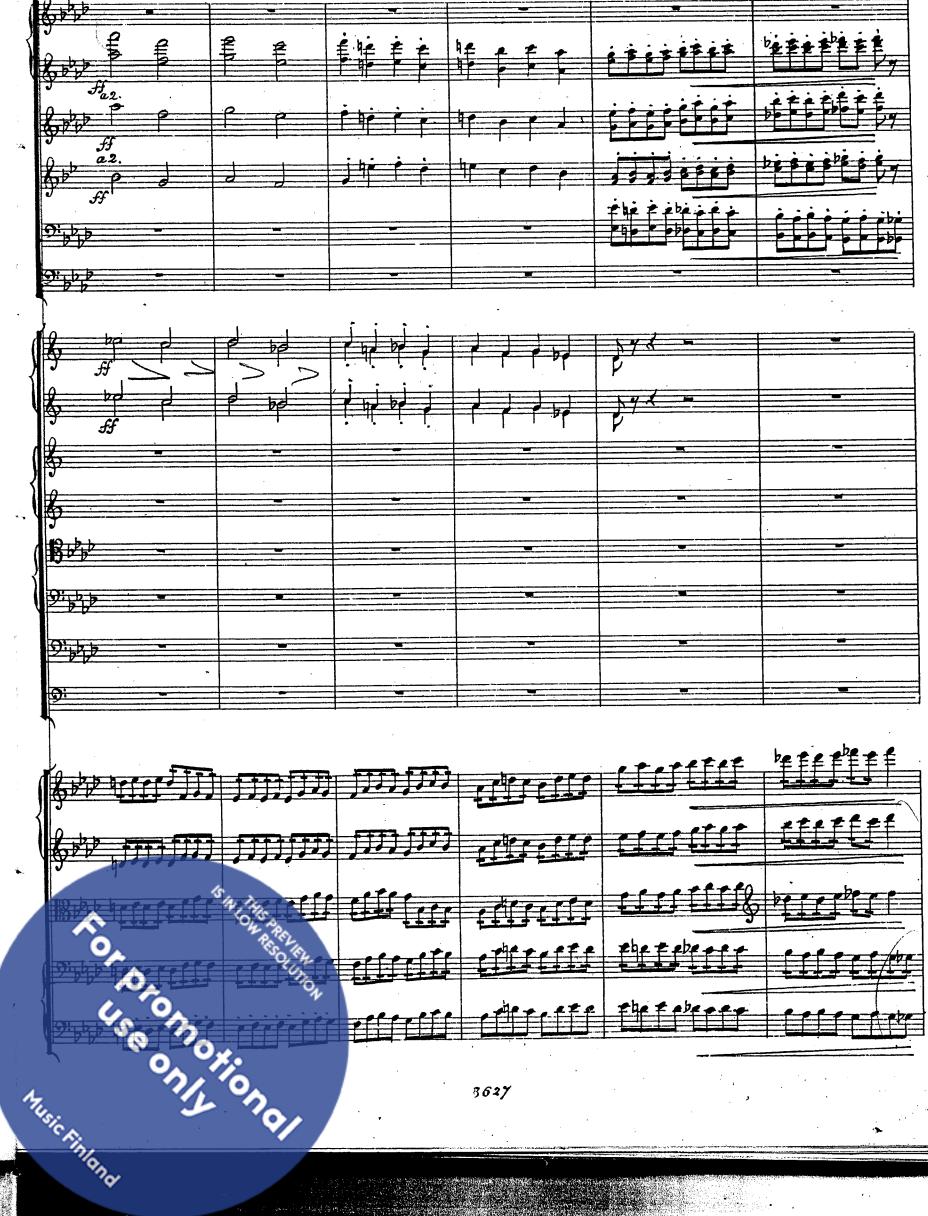

### SYMPHONIE Nº1.

(F moll.)

I.

Hofmeister, Leipzig.

8627

Aufführungsrecht vorbehalten. Drotts d'execution réservés.

目

E