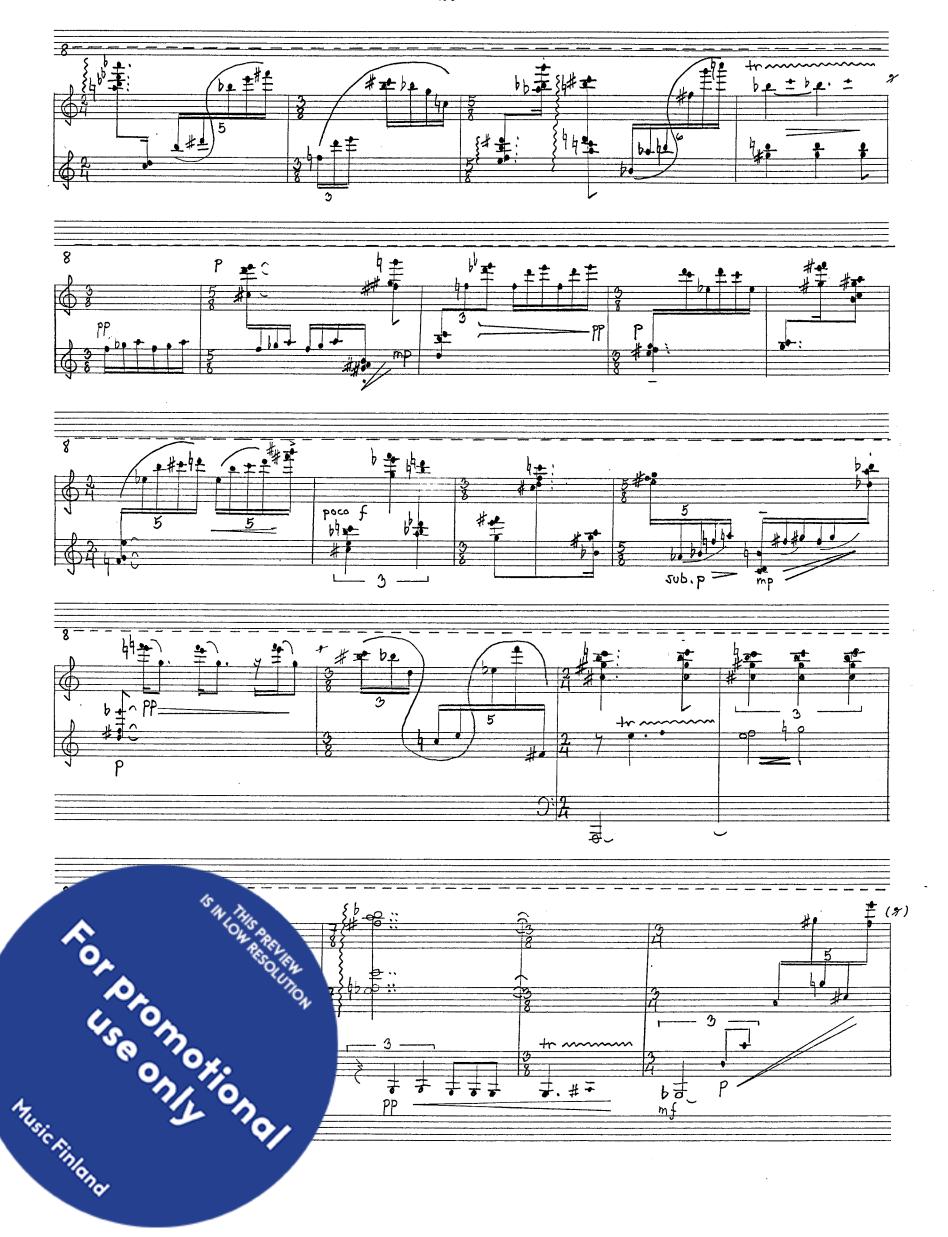

## kuvia, heijastuksia

for piano

1992

kuvia, heijastuksia

images, reflections

piano

16

Hanny Pohjarroro