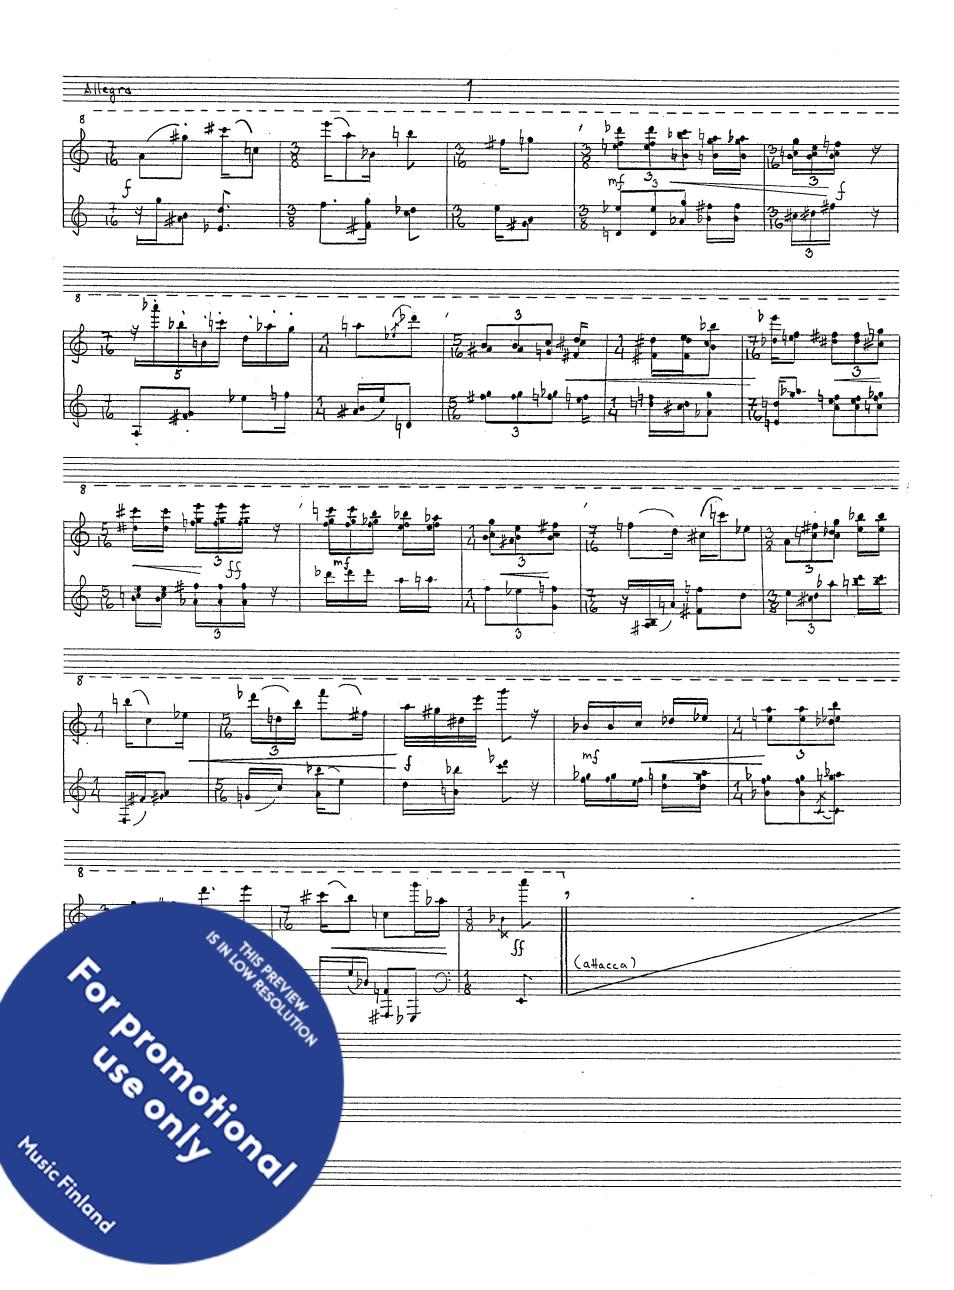

kuvia, heijastuksia

images, reflections

piano

16

Hanny Pohjarroro

1992



## selityksia / explanations

- lyhyt fermaatti / short fermata 1
- ~ keskipitka fermaatti/ medium fermata
- pitka fermaatti / long fermata
- , sacraja, pysahdys / caesura, a break
- or saeraja, lyhyt pysahdys / caesura, a short break
- , sieraja, ei pysähdystä / caesura, no break

nosta koskettimet annetussa rytmissa/ release keys in given rhythm

Pedaalimerkinnat ovat viiteellisiä. Pedal indications are suggestive.

Fermaatit ja säeralamerkit ovat suhteessa tempoon ( Wida: tempo: pidemmat fermaatit etc. )

Fermatas and caecuras are related to tempo · (longer fermatas in slow temps)

Kontaesitys: 2.8.92 Kerimaki, Eero Manninon First performance: 2nd August, 1992 in Kerimaki, Finland, by Ecro Manninen.