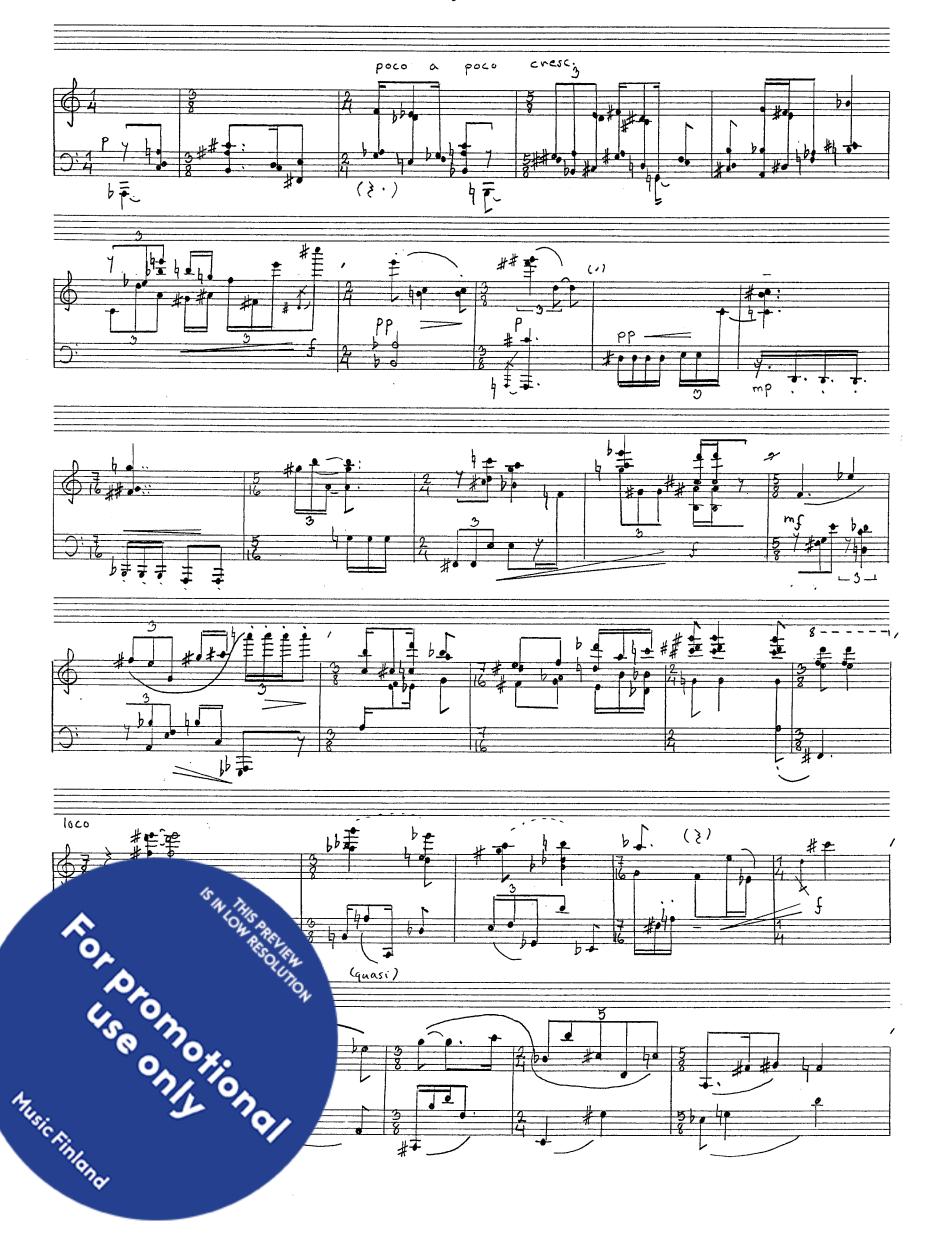

kuvia, heijastuksia

images, reflections

piano

16

Hanny Pohjarroro

1992



## selityksia / explanations

- lyhyt fermaatti / short fermata 1
- ~ keskipitka fermaatti/ medium fermata
- pitka fermaatti / long fermata
- , sacraja, pysahdys / caesura, a break
- or saeraja, lyhyt pysahdys / caesura, a short break
- , sieraja, ei pysähdystä / caesura, no break

nosta koskettimet annetussa rytmissa/ release keys in given rhythm

Pedaalimerkinnat ovat viiteellisiä. Pedal indications are suggestive.

Fermaatit ja säeralamerkit ovat suhteessa tempoon ( Wida: tempo: pidemmat fermaatit etc. )

Fermatas and caecuras are related to tempo · (longer fermatas in slow temps)

Kontaesitys: 2.8.92 Kerimaki, Eero Manninon First performance: 2nd August, 1992 in Kerimaki, Finland, by Ecro Manninen.