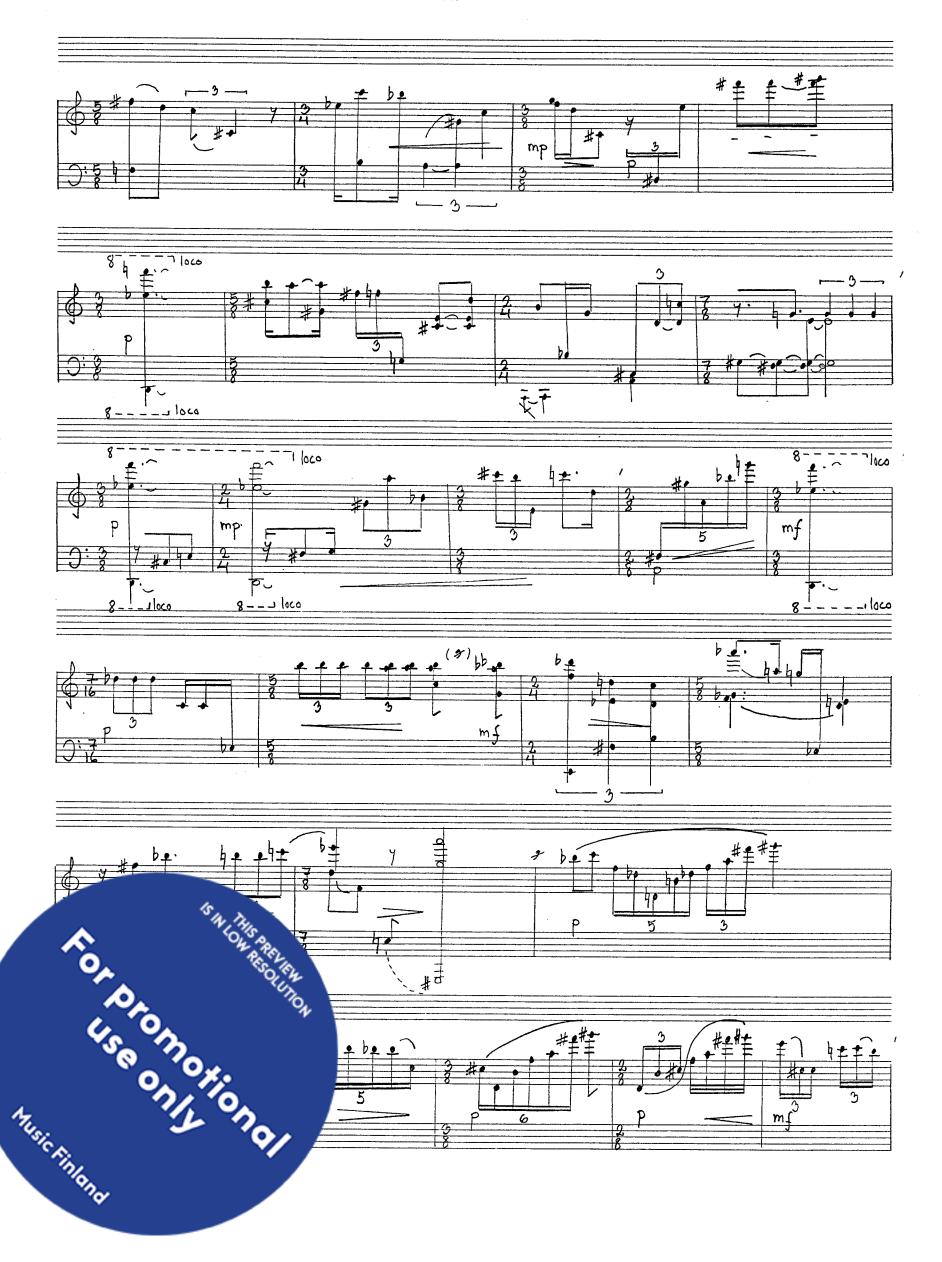

ctions

piano

16

Hanny Pohjarroro

1992



## selityksia / explanations

- lyhyt fermaatti / short fermata 1
- ~ keskipitka fermaatti/ medium fermata
- pitka fermaatti / long fermata
- , sacraja, pysahdys / caesura, a break
- or saeraja, lyhyt pysahdys / caesura, a short break
- , sieraja, ei pysähdystä / caesura, no break

nosta koskettimet annetussa rytmissa/ release keys in given rhythm

Pedaalimerkinnat ovat viiteellisiä. Pedal indications are suggestive.

Fermaatit ja säeralamerkit ovat suhteessa tempoon ( Wida: tempo: pidemmat fermaatit etc. )

Fermatas and caecuras are related to tempo · (longer fermatas in slow temps)

Kontaesitys: 2.8.92 Kerimaki, Eero Manninon First performance: 2nd August, 1992 in Kerimaki, Finland, by Ecro Manninen.