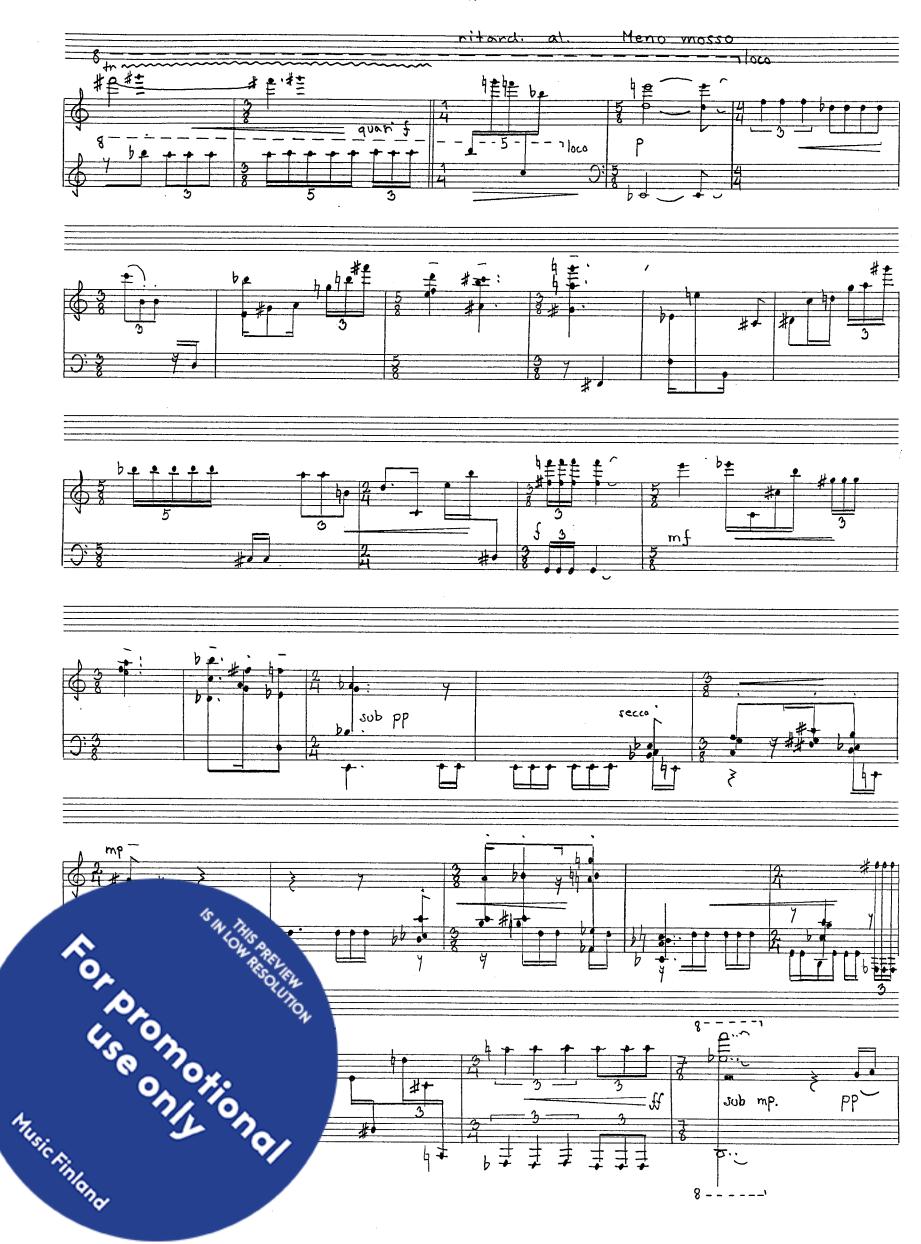

lections

piano

16

Hanny Pohjarroro

1992



## selityksia / explanations

- lyhyt fermaatti / short fermata 1
- ~ keskipitka fermaatti/ medium fermata
- pitka fermaatti / long fermata
- , sacraja, pysahdys / caesura, a break
- or saeraja, lyhyt pysahdys / caesura, a short break
- , sieraja, ei pysähdystä / caesura, no break

nosta koskettimet annetussa rytmissa/ release keys in given rhythm

Pedaalimerkinnat ovat viiteellisiä. Pedal indications are suggestive.

Fermaatit ja säeralamerkit ovat suhteessa tempoon ( Wida: tempo: pidemmat fermaatit etc. )

Fermatas and caecuras are related to tempo · (longer fermatas in slow temps)

Kontaesitys: 2.8.92 Kerimaki, Eero Manninon First performance: 2nd August, 1992 in Kerimaki, Finland, by Ecro Manninen.