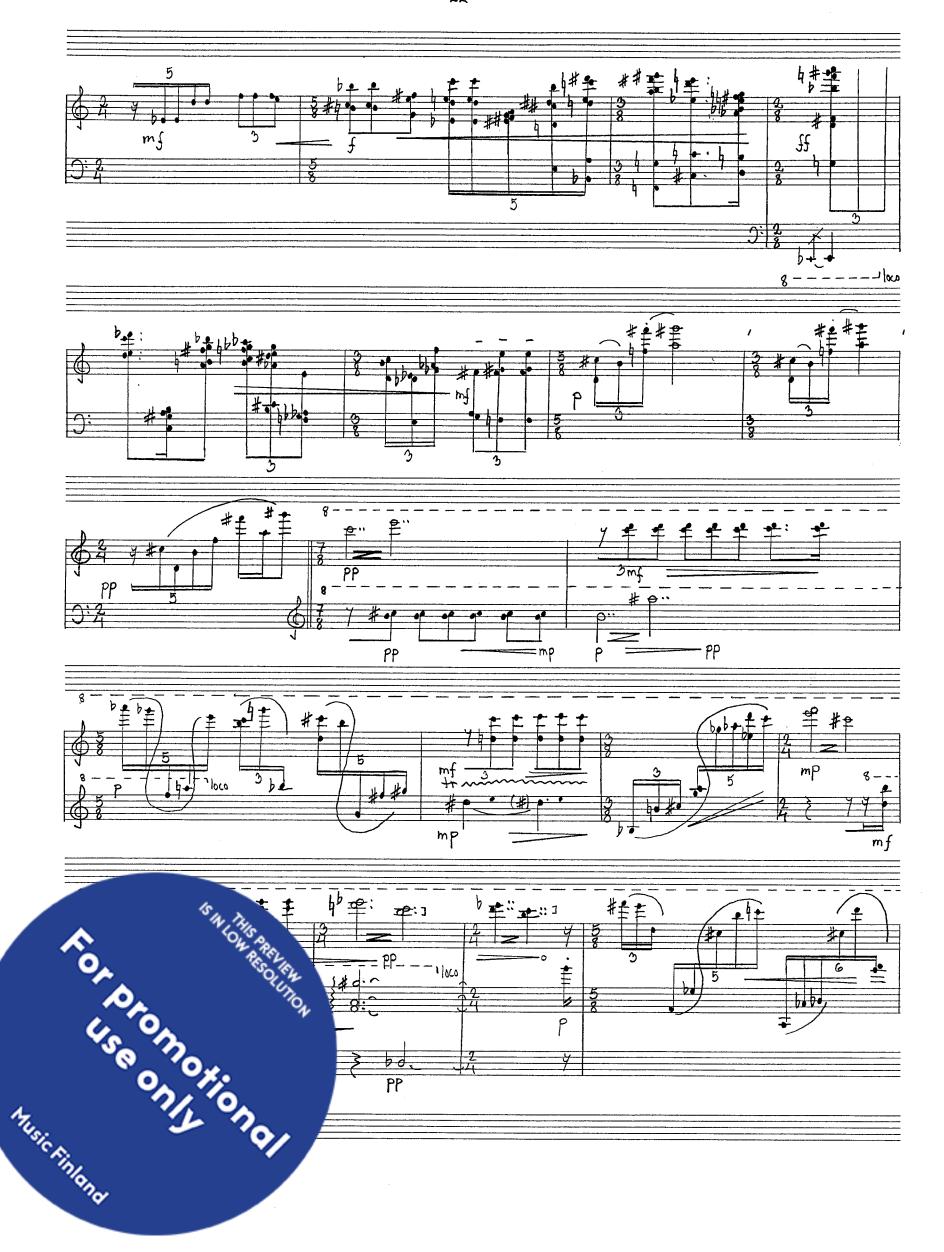

## kuvia, heijastuksia

for piano

1992

kuvia, heijastuksia

images, reflections

piano

16

Hanny Pohjarroro