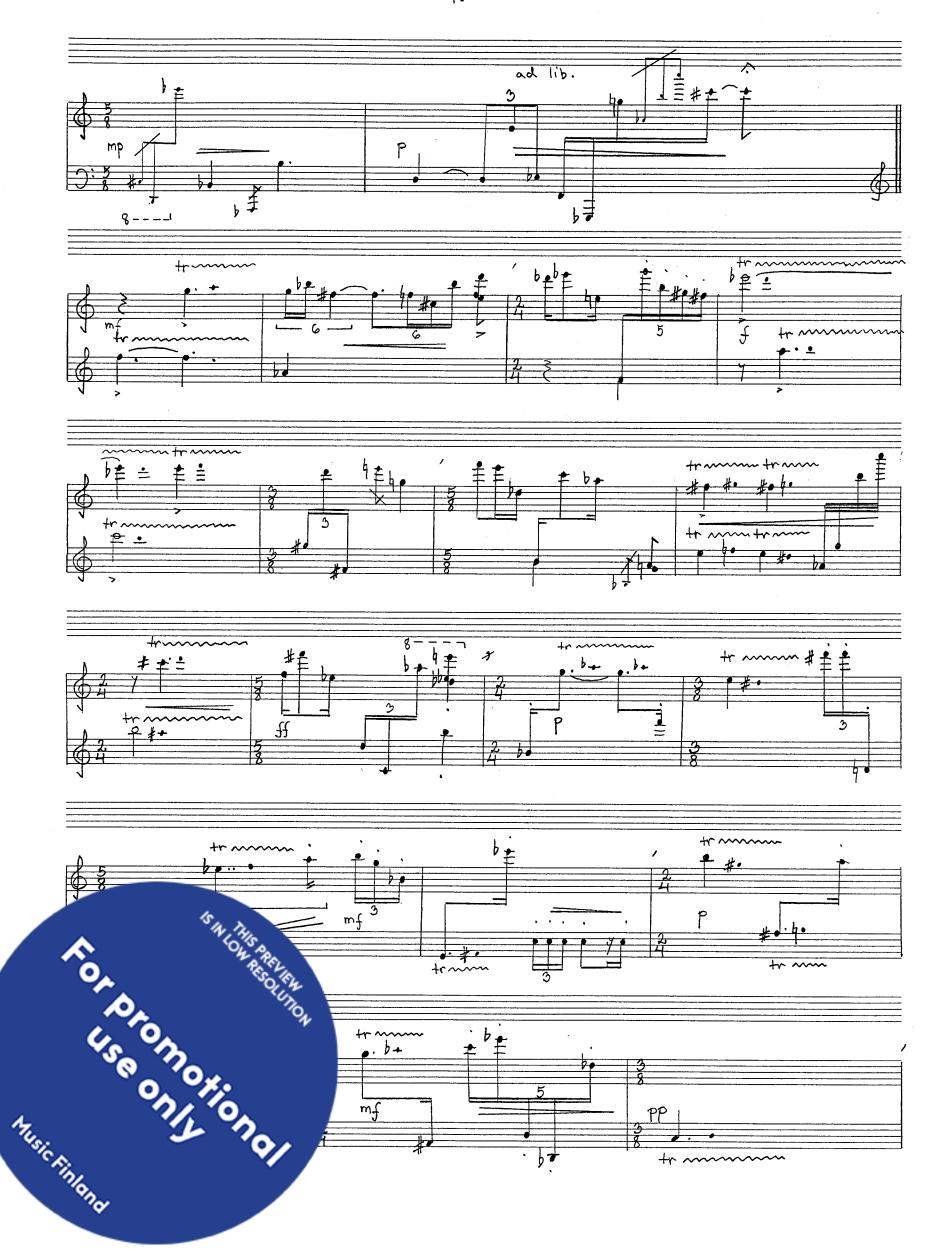

reflections

piano

16

Hanny Pohjarroro

1992



## selityksia / explanations

- lyhyt fermaatti / short fermata 1
- ~ keskipitka fermaatti/ medium fermata
- pitka fermaatti / long fermata
- , sacraja, pysahdys / caesura, a break
- or saeraja, lyhyt pysahdys / caesura, a short break
- , sieraja, ei pysähdystä / caesura, no break

nosta koskettimet annetussa rytmissa/ release keys in given rhythm

Pedaalimerkinnat ovat viiteellisiä. Pedal indications are suggestive.

Fermaatit ja säeralamerkit ovat suhteessa tempoon ( Wida: tempo: pidemmat fermaatit etc. )

Fermatas and caecuras are related to tempo · (longer fermatas in slow temps)

Kontaesitys: 2.8.92 Kerimaki, Eero Manninon First performance: 2nd August, 1992 in Kerimaki, Finland, by Ecro Manninen.