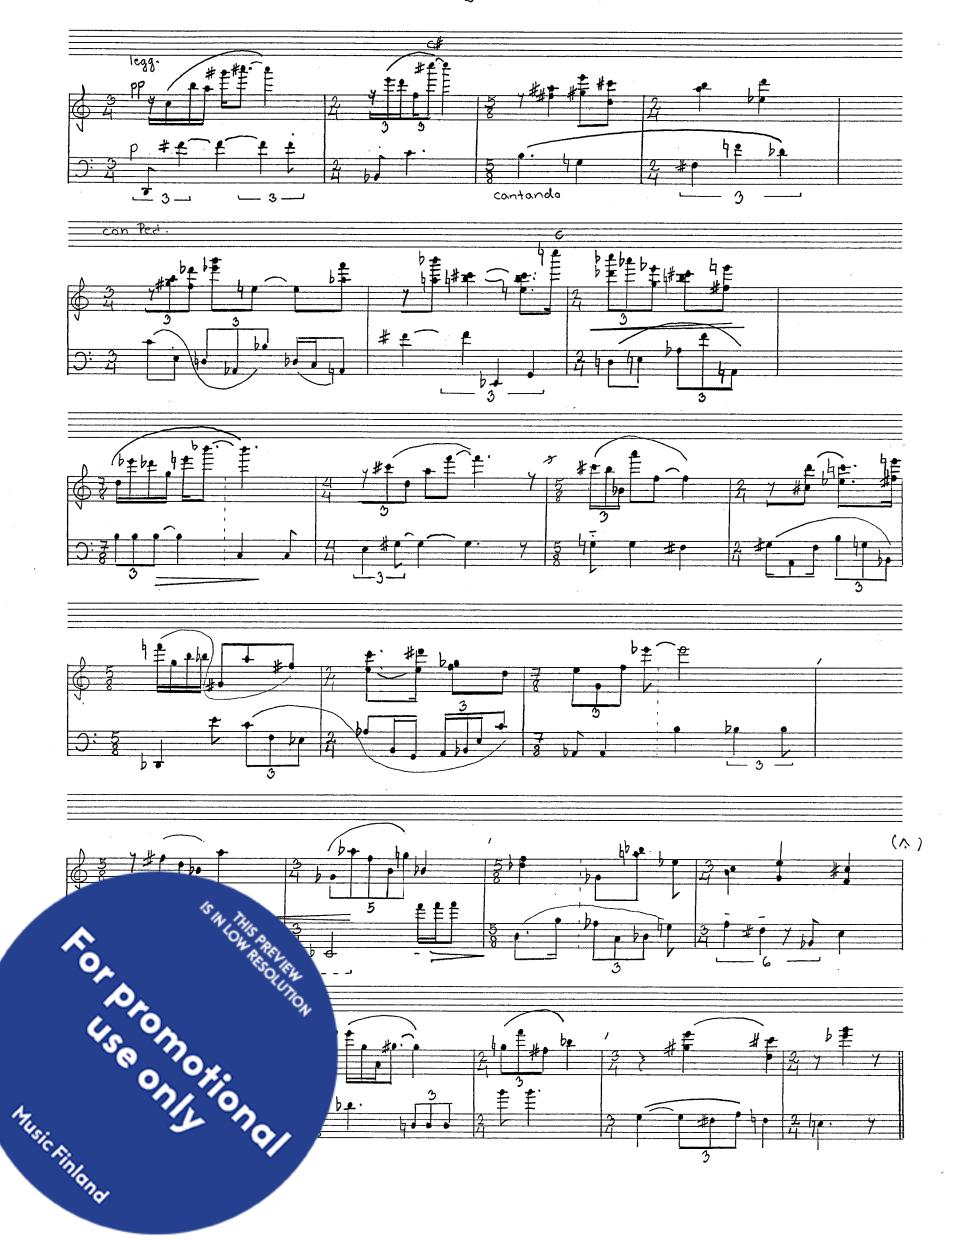

kuvia, heijastuksia

images, reflections

piano

16

Hanny Pohjarroro

1992



## selityksia / explanations

- lyhyt fermaatti / short fermata 1
- ~ keskipitka fermaatti/ medium fermata
- pitka fermaatti / long fermata
- , sacraja, pysahdys / caesura, a break
- or saeraja, lyhyt pysahdys / caesura, a short break
- , sieraja, ei pysähdystä / caesura, no break

nosta koskettimet annetussa rytmissa/ release keys in given rhythm

Pedaalimerkinnat ovat viiteellisiä. Pedal indications are suggestive.

Fermaatit ja säeralamerkit ovat suhteessa tempoon ( Wida: tempo: pidemmat fermaatit etc. )

Fermatas and caecuras are related to tempo · (longer fermatas in slow temps)

Kontaesitys: 2.8.92 Kerimaki, Eero Manninon First performance: 2nd August, 1992 in Kerimaki, Finland, by Ecro Manninen.