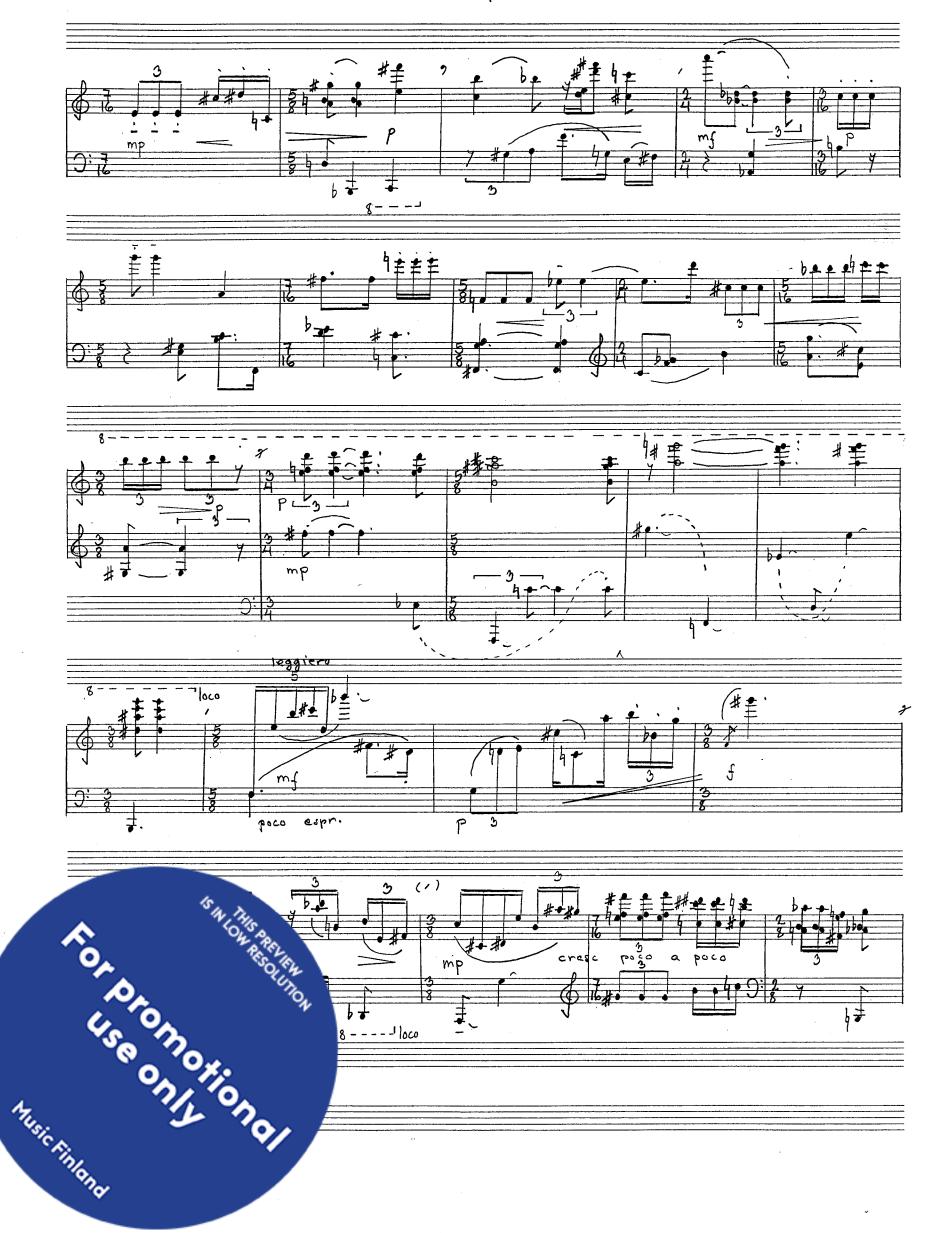

kuvia, heijastuksia

images, reflections

piano

16

Hanny Pohjarroro

1992



## selityksia / explanations

- lyhyt fermaatti / short fermata 1
- ~ keskipitka fermaatti/ medium fermata
- pitka fermaatti / long fermata
- , sacraja, pysahdys / caesura, a break
- or saeraja, lyhyt pysahdys / caesura, a short break
- , sieraja, ei pysähdystä / caesura, no break

nosta koskettimet annetussa rytmissa/ release keys in given rhythm

Pedaalimerkinnat ovat viiteellisiä. Pedal indications are suggestive.

Fermaatit ja säeralamerkit ovat suhteessa tempoon ( Wida: tempo: pidemmat fermaatit etc. )

Fermatas and caecuras are related to tempo · (longer fermatas in slow temps)

Kontaesitys: 2.8.92 Kerimaki, Eero Manninon First performance: 2nd August, 1992 in Kerimaki, Finland, by Ecro Manninen.