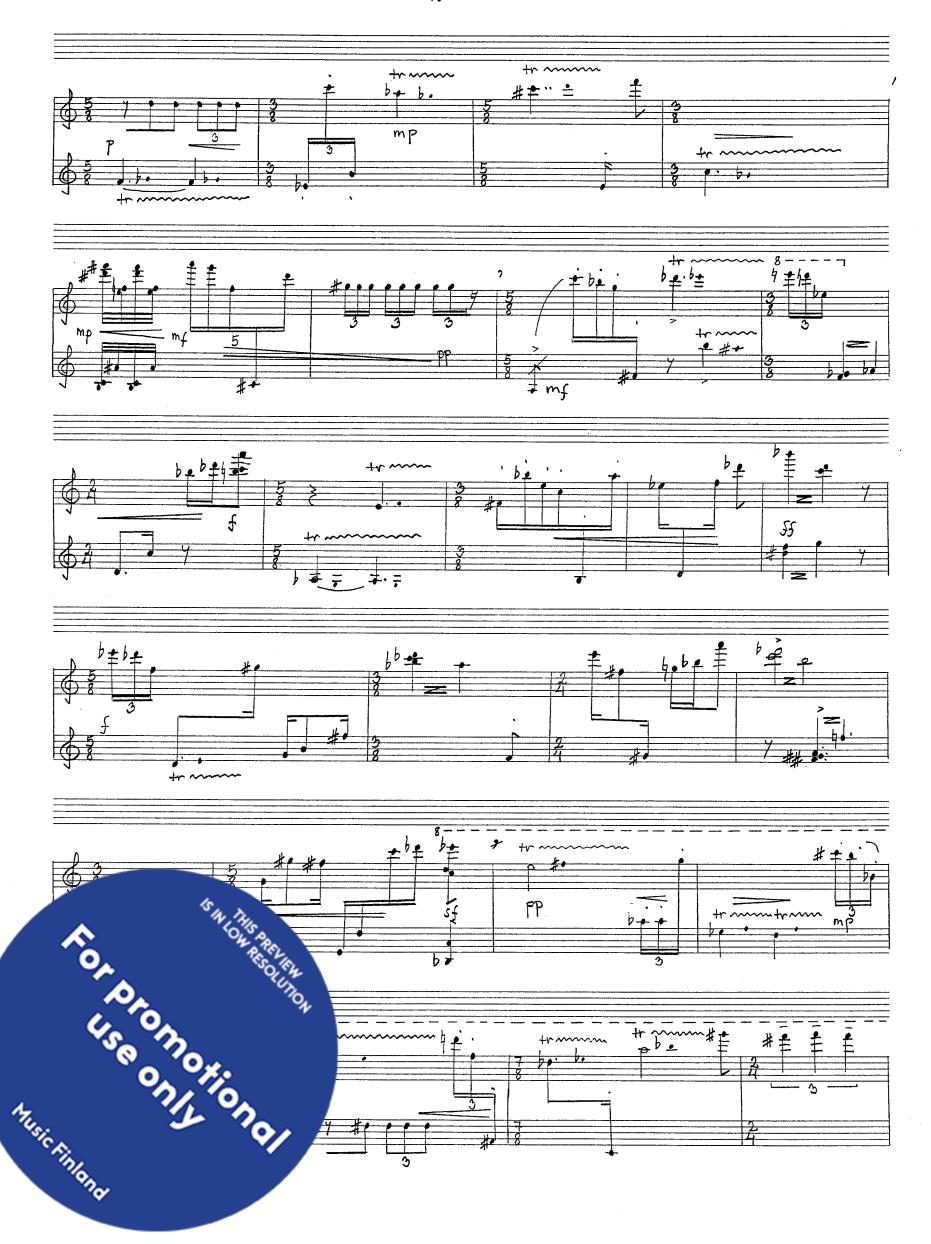

eflections

piano

16

Hanny Pohjarroro

1992



## selityksia / explanations

- lyhyt fermaatti / short fermata 1
- ~ keskipitka fermaatti/ medium fermata
- pitka fermaatti / long fermata
- , sacraja, pysahdys / caesura, a break
- or saeraja, lyhyt pysahdys / caesura, a short break
- , sieraja, ei pysähdystä / caesura, no break

nosta koskettimet annetussa rytmissa/ release keys in given rhythm

Pedaalimerkinnat ovat viiteellisiä. Pedal indications are suggestive.

Fermaatit ja säeralamerkit ovat suhteessa tempoon ( Wida: tempo: pidemmat fermaatit etc. )

Fermatas and caecuras are related to tempo · (longer fermatas in slow temps)

Kontaesitys: 2.8.92 Kerimaki, Eero Manninon First performance: 2nd August, 1992 in Kerimaki, Finland, by Ecro Manninen.