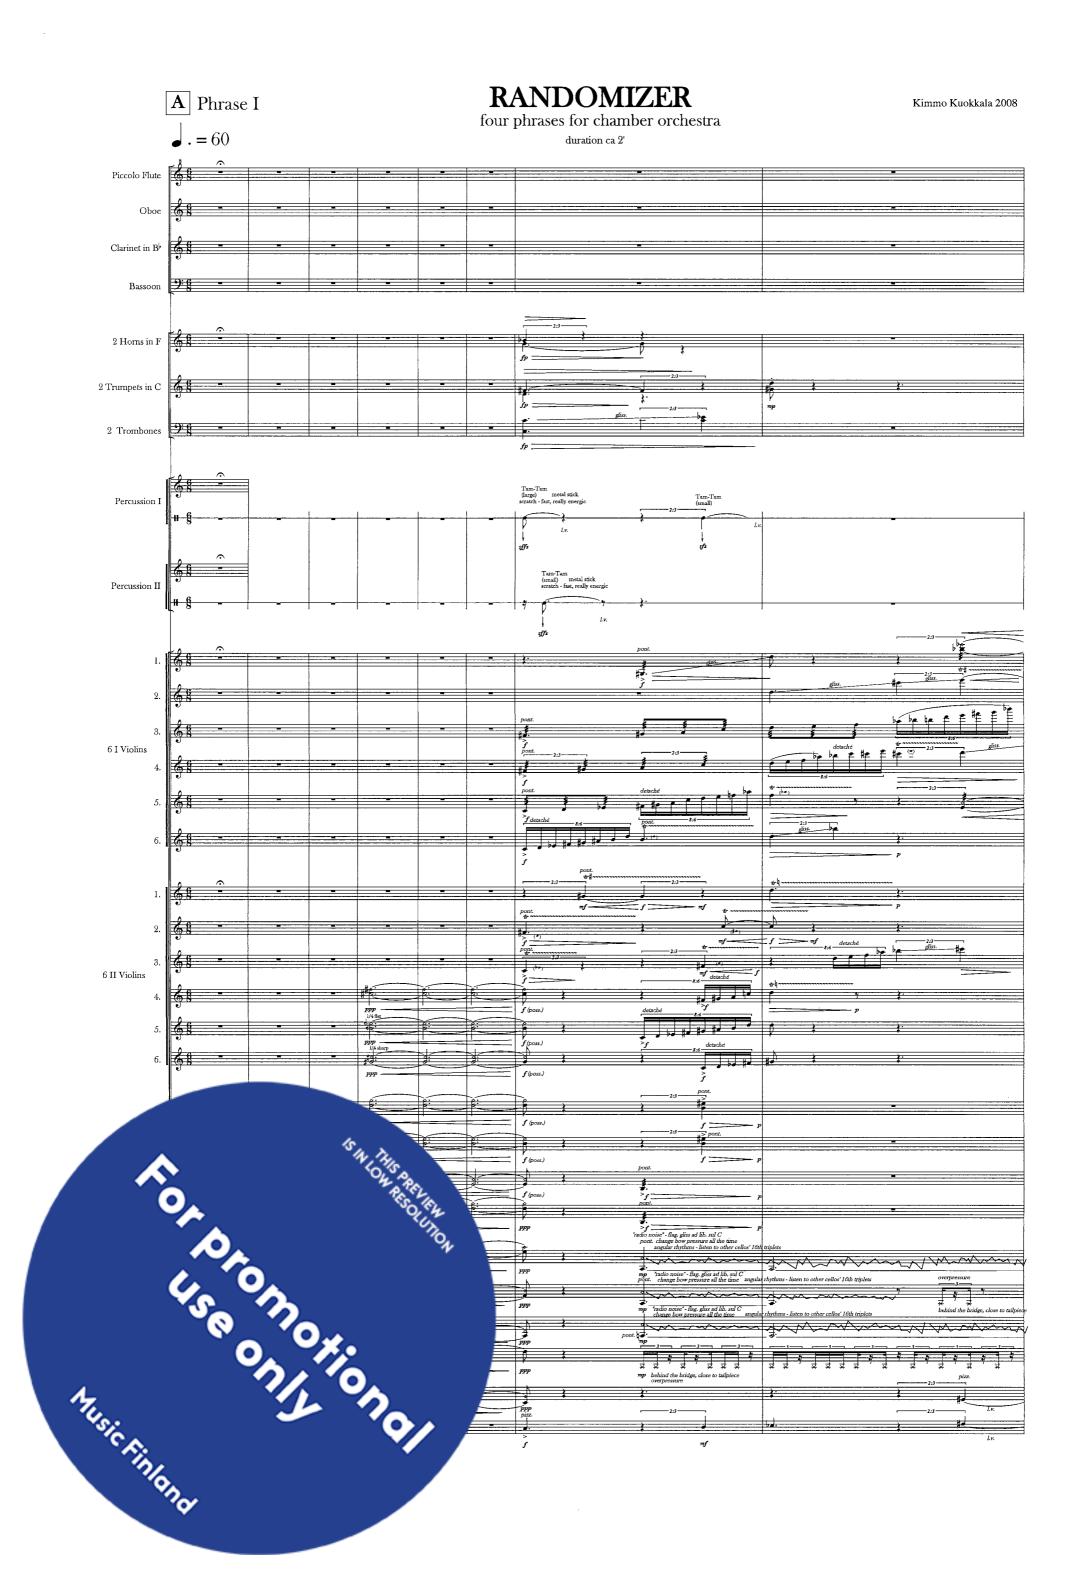

## Instrumentation:

Piccolo Flute Oboe Clarinet in B<sup>b</sup> Bassoon

2 Horns in F 2 Trumpets in C 2 Trombones

2 Percussion I: 2 Tam-Tams (large, small) Snare drum 2 susp. Cymbals Timpani Vibraphone

- II: 1 Tam-Tam (small) 2 susp. Cymbals Marimba Temple / wood blocks Gran cassa
- 6 I Violins
- 6 II Violins
- 4 Violas
- 4 Violoncellos
  - **Double Basses**