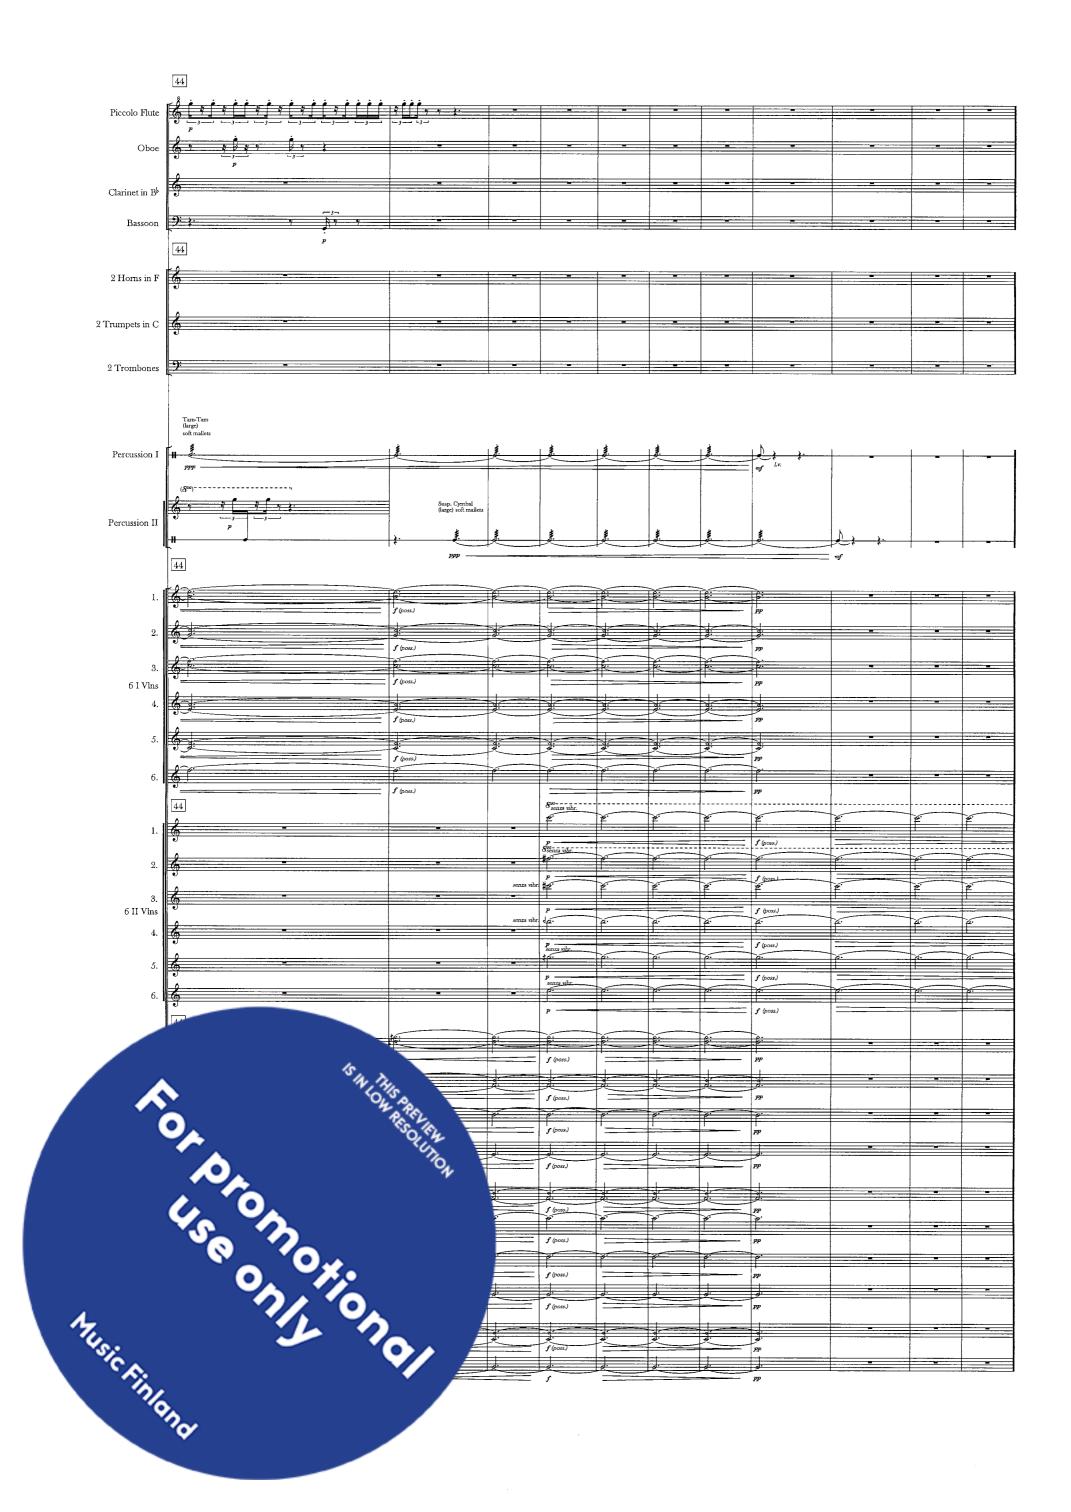

## Instrumentation:

Piccolo Flute Oboe Clarinet in B<sup>b</sup> Bassoon

2 Horns in F 2 Trumpets in C 2 Trombones

2 Percussion I: 2 Tam-Tams (large, small) Snare drum 2 susp. Cymbals Timpani Vibraphone

- II: 1 Tam-Tam (small) 2 susp. Cymbals Marimba Temple / wood blocks Gran cassa
- 6 I Violins
- 6 II Violins
- 4 Violas
- 4 Violoncellos
  - **Double Basses**