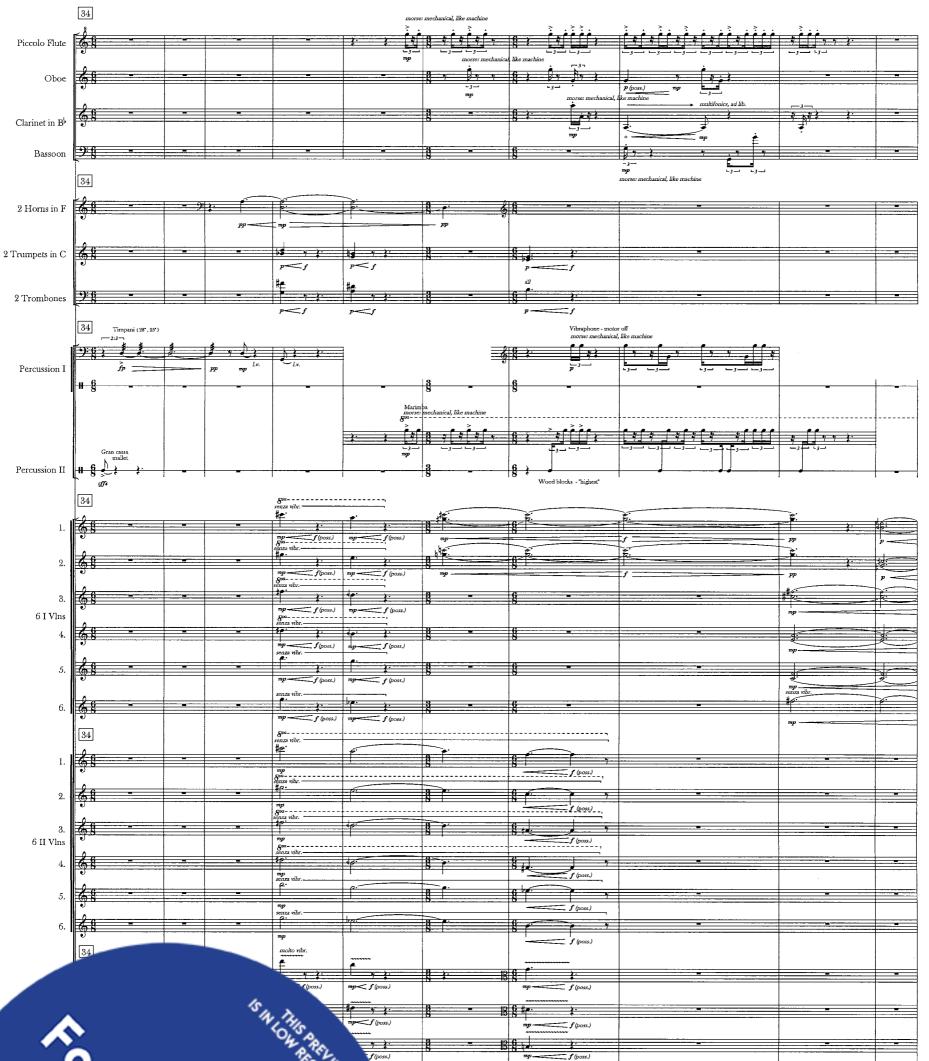

## Instrumentation:

Piccolo Flute Oboe Clarinet in B<sup>b</sup> Bassoon

2 Horns in F 2 Trumpets in C 2 Trombones

2 Percussion I: 2 Tam-Tams (large, small) Snare drum 2 susp. Cymbals Timpani Vibraphone

- II: 1 Tam-Tam (small) 2 susp. Cymbals Marimba Temple / wood blocks Gran cassa
- 6 I Violins
- 6 II Violins
- 4 Violas
- 4 Violoncellos
  - **Double Basses**

**B** Phrase II

C Phrase III

|                |            | 8        | mpf (poss.) |   |     |  |
|----------------|------------|----------|-------------|---|-----|--|
|                |            | <u>8</u> | § -         |   |     |  |
| to log         |            |          | 8<br>€~~~~} |   |     |  |
| Mr. IL         |            |          | ₩           | ¢ | ppp |  |
| Music Finland  | <b>V</b> / | 8        | 8 -         |   |     |  |
| <sup>n</sup> ¢ |            | ,        |             |   |     |  |