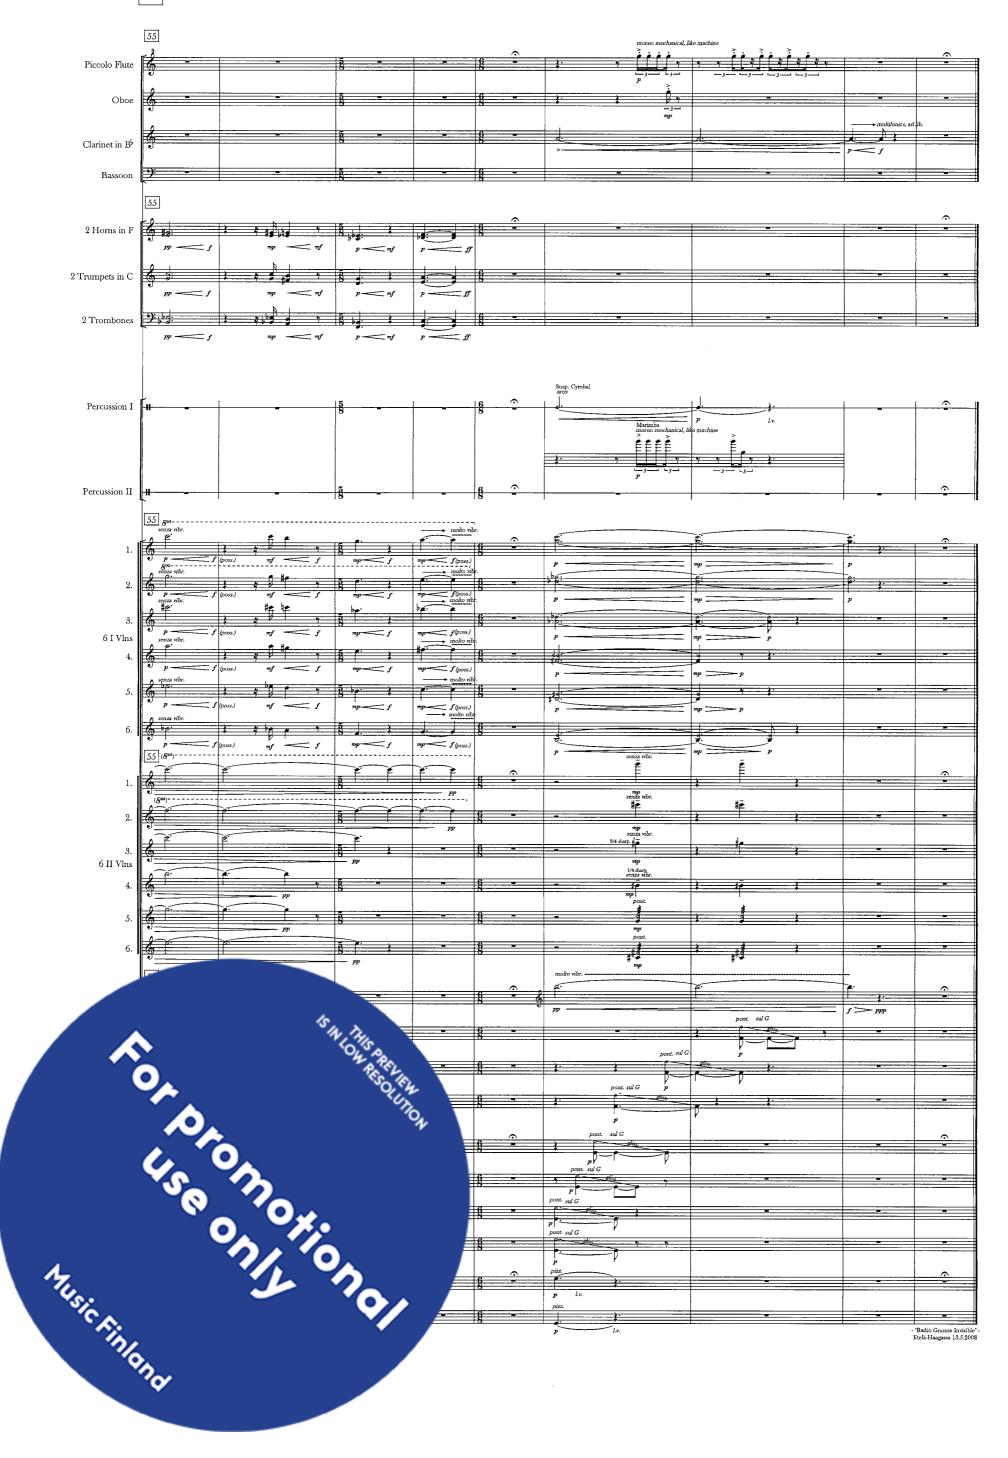

## Instrumentation:

Piccolo Flute Oboe Clarinet in B<sup>b</sup> Bassoon

2 Horns in F 2 Trumpets in C 2 Trombones

2 Percussion I: 2 Tam-Tams (large, small) Snare drum 2 susp. Cymbals Timpani Vibraphone

- II: 1 Tam-Tam (small) 2 susp. Cymbals Marimba Temple / wood blocks Gran cassa
- 6 I Violins
- 6 II Violins
- 4 Violas
- 4 Violoncellos
  - **Double Basses**

**D** Phrase IV